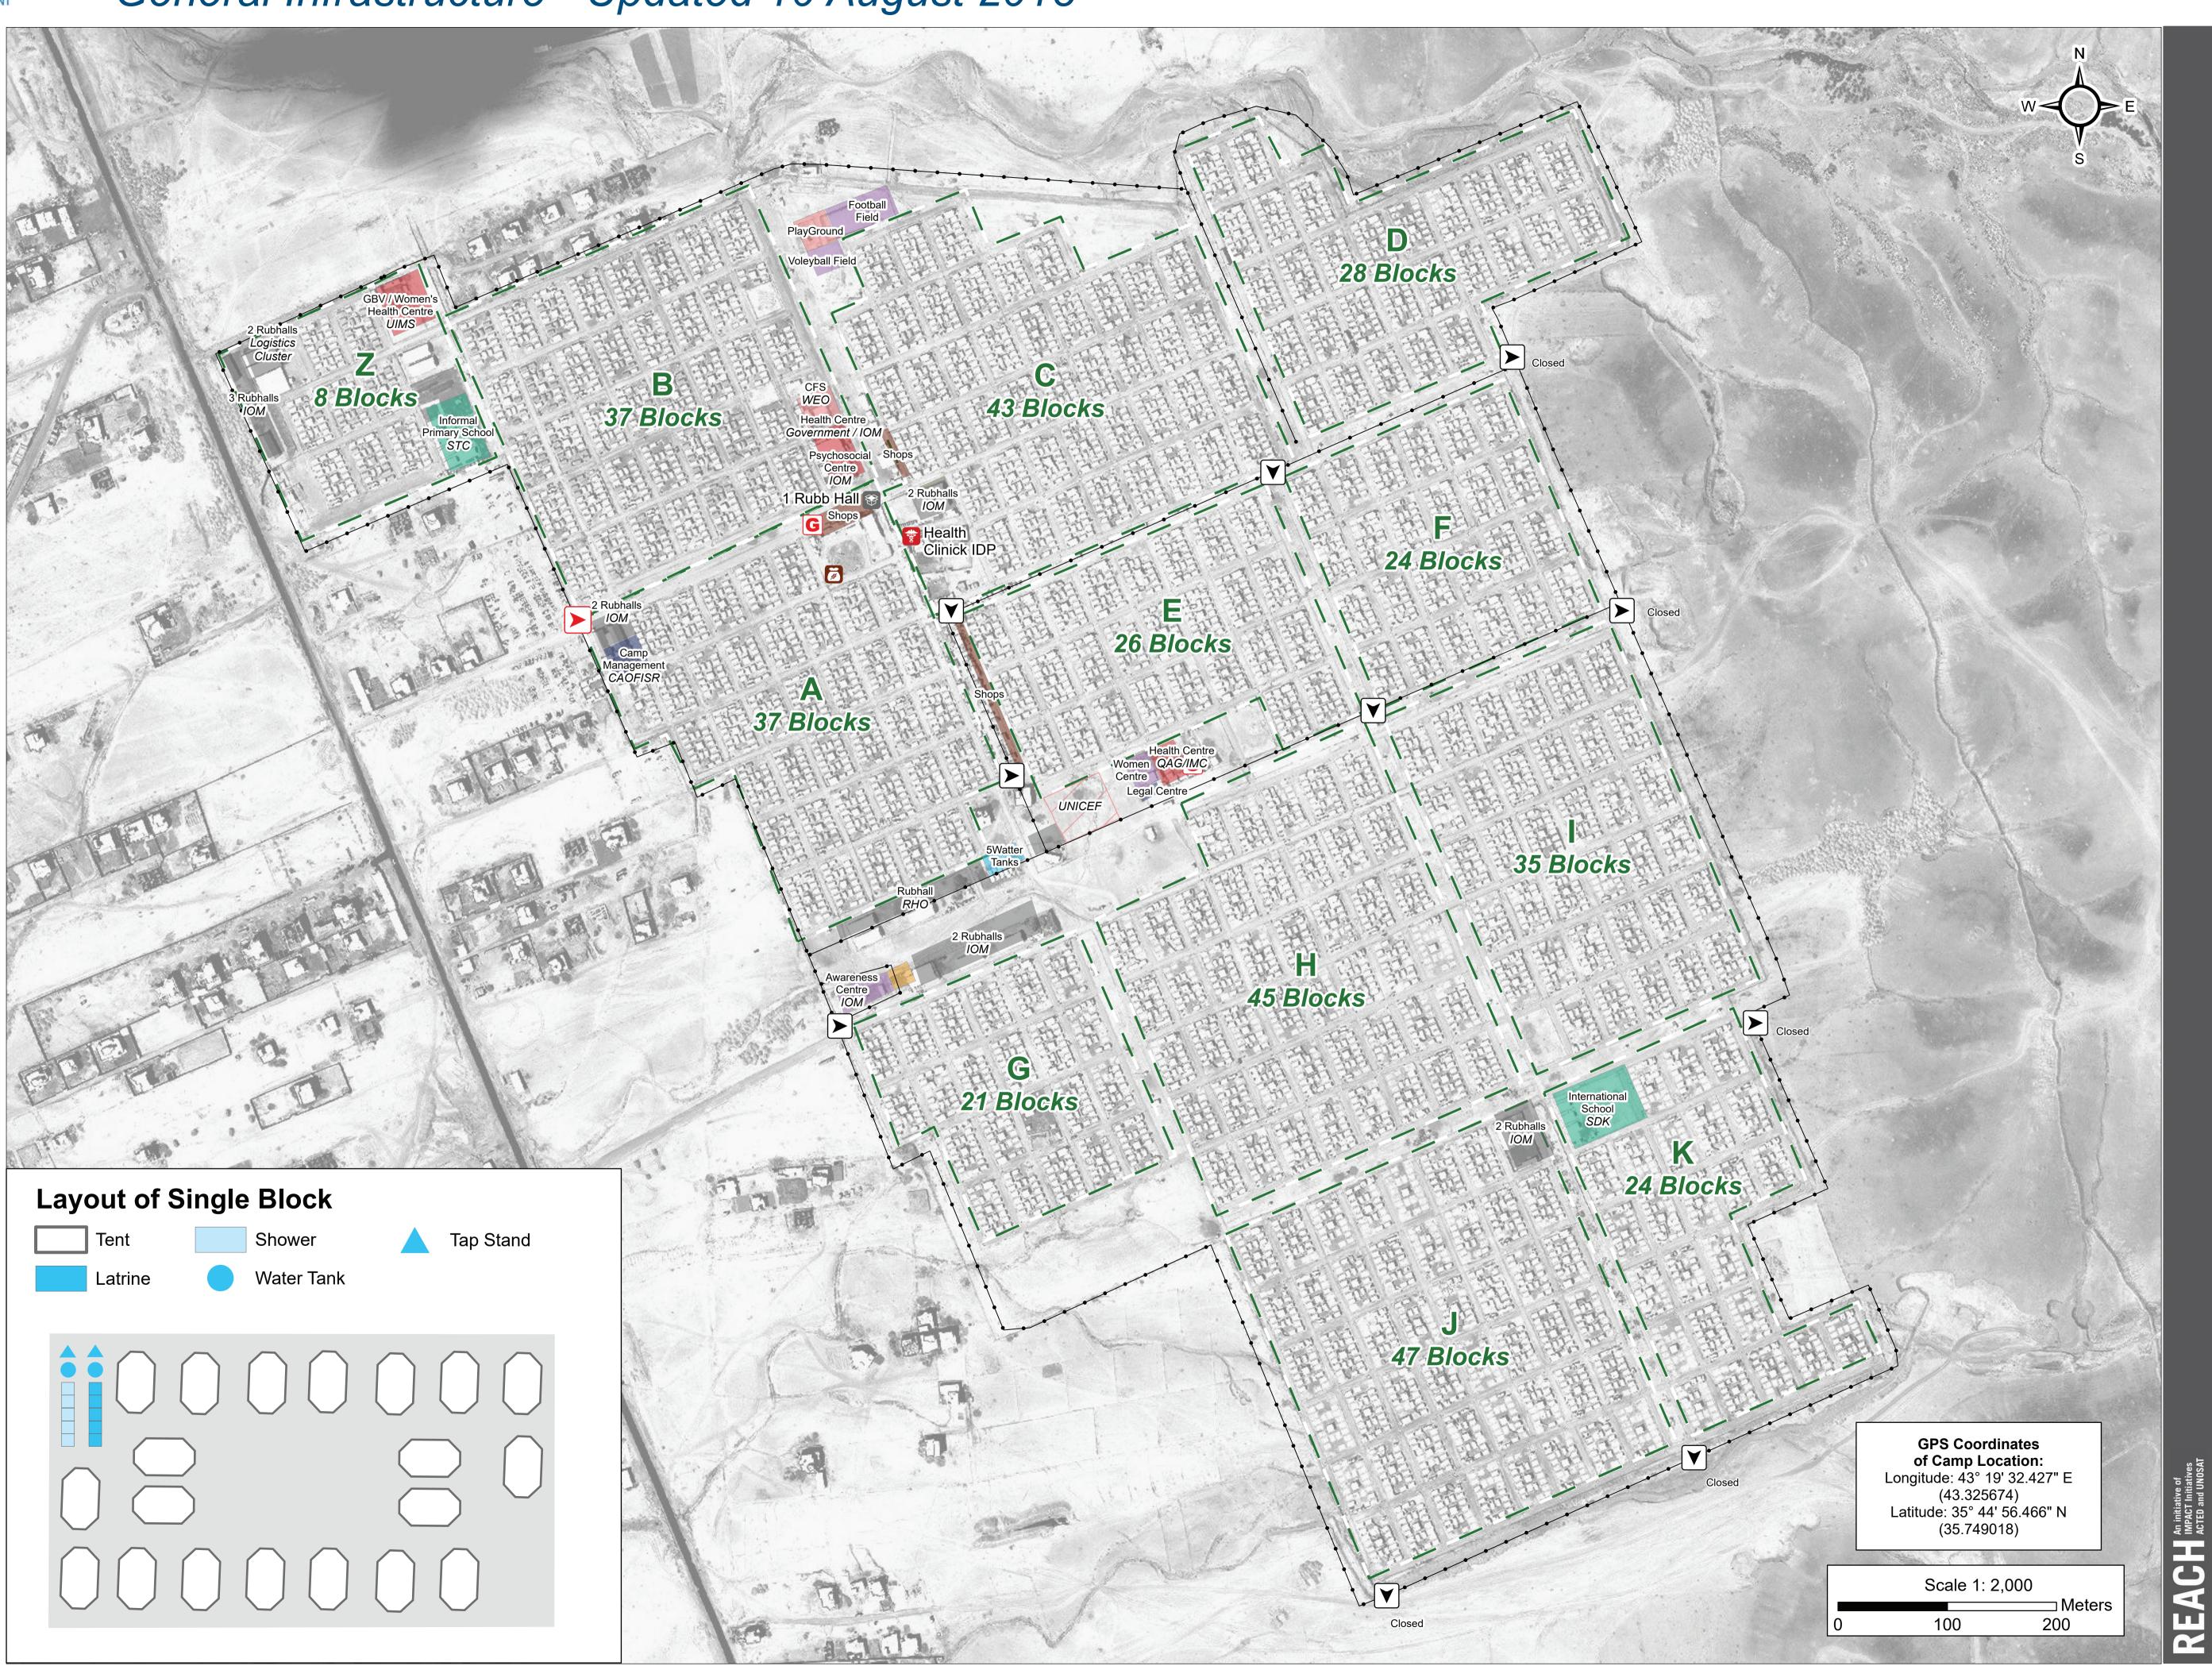

## CAMP COORDINATION

## Camp Infrastructure



Thematic Data: 10/8/2018 - REACH Administrative boundaries: GADM

Satellite Imagery: WorldView-3 from 25/05/2018 Copyright: ©2018, DigitalGlobe. Source: US Department of State, Humanitarian Information Unit, NextView License

Projection: WGS 1984 UTM Zone 38N Contact : iraq@reach-initiative.org File: IRQ\_Map\_IDP\_HajjAli\_10Aug2018

Note: Data, designations and boundaries contained on this map are not warranted to be error-free and do not imply acceptance by the REACH partners, associates or donors mentioned on this map.



## **IRAQ - Hajj Ali Camp** General Infrastructure - Updated 10 August 2018





## For Humanitarian Purposes Only Production date : 10 August 2018