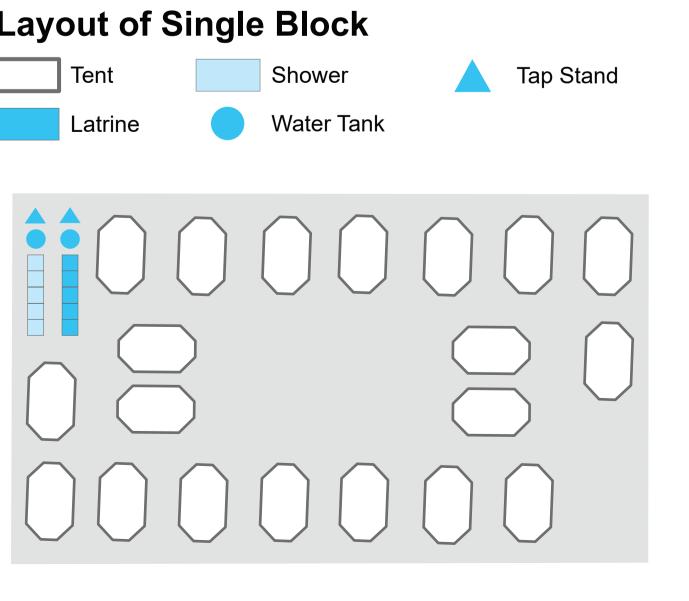

## CAMP COORDINATION

## Camp Infrastructure



Thematic Data: 10/8/2018 - REACH Administrative boundaries: GADM

Satellite Imagery: WorldView-3 from 25/05/2018 Copyright: ©2018, DigitalGlobe. Source: US Department of State, Humanitarian Information Unit, NextView License

Projection: WGS 1984 UTM Zone 38N Contact : iraq@reach-initiative.org File: IRQ\_Map\_IDP\_HajjAli\_10Aug2018

Note: Data, designations and boundaries contained on this map are not warranted to be error-free and do not imply acceptance by the REACH partners, associates or donors mentioned on this map.



## **IRAQ - Hajj Ali Camp** General Infrastructure - Updated 10 August 2018





## For Humanitarian Purposes Only Production date : 10 August 2018