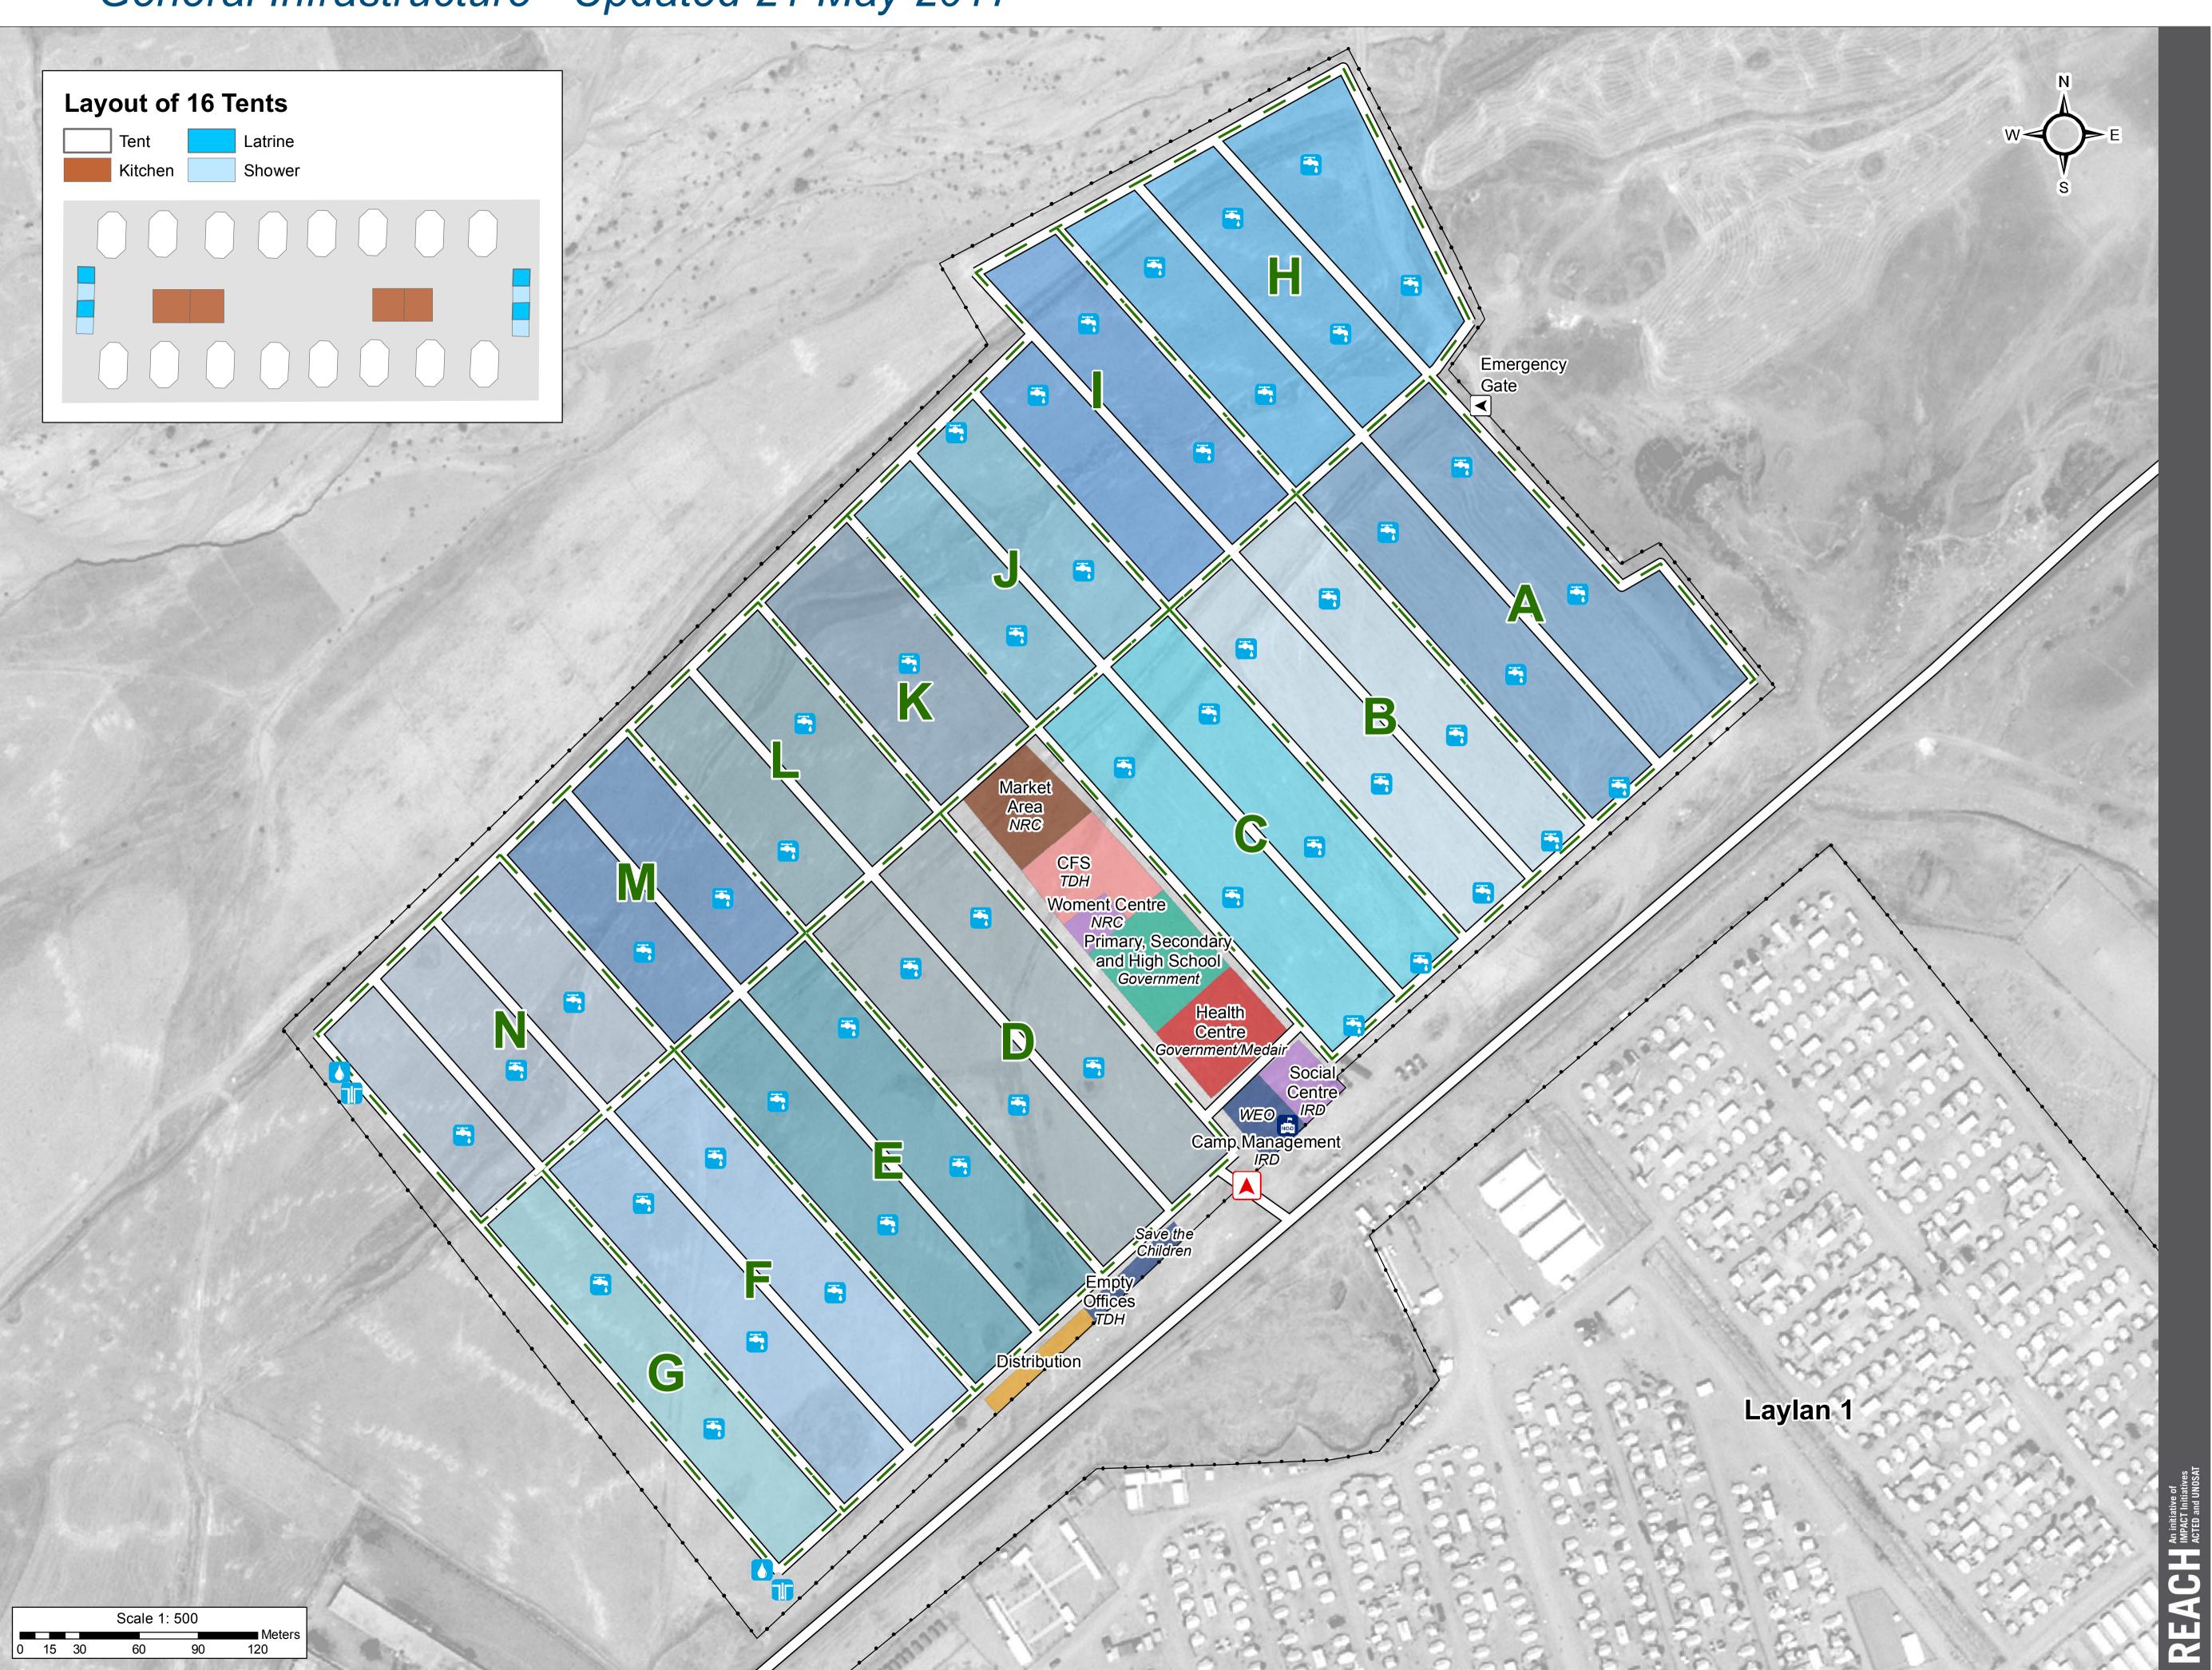

## **IRAQ - Kirkuk Governorate - Laylan 2 Camp** *General Infrastructure - Updated 21 May 2017*

## Camp Infrastructure

GPS Coordinates of Camp Location: Longitude: 44° 31' 45.155" E (44.529210) Latitude: 35° 19' 46.463" N (35.329573)

*Thematic Data: - 21/5/2017 REACH Administrative boundaries: GADM* 