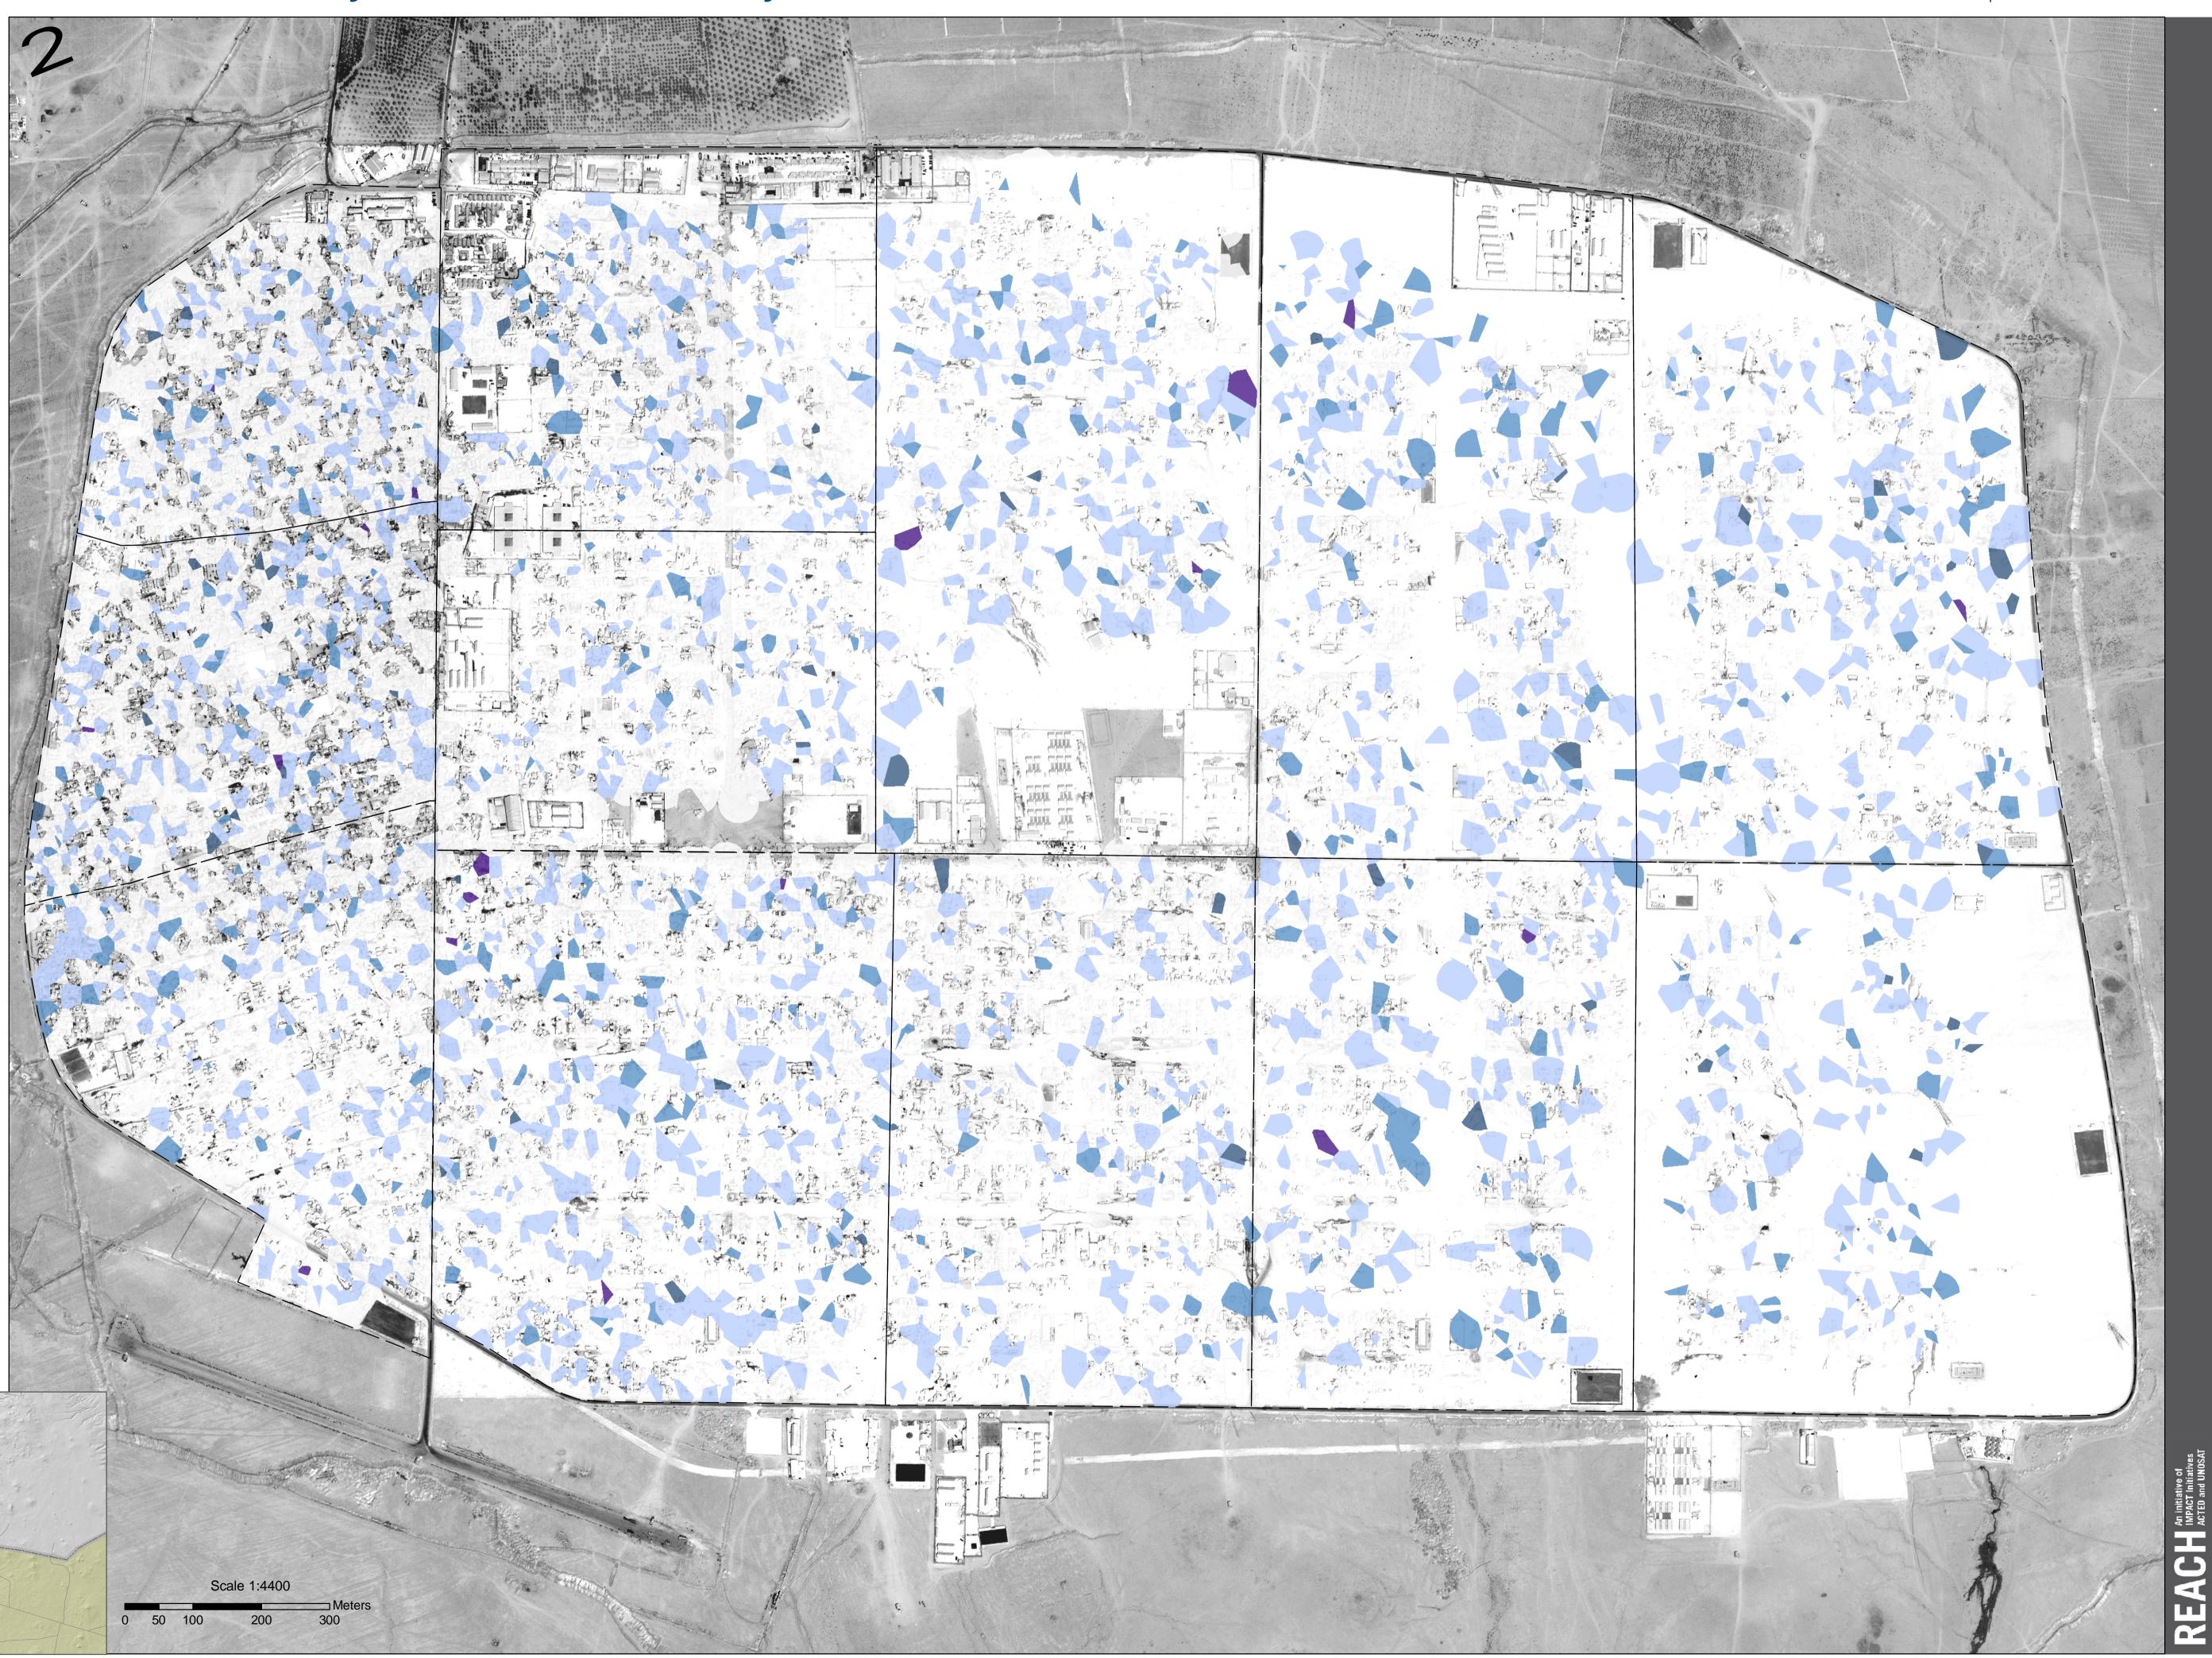

## JORDAN - Al Za'atari Refugee Camp Children under 2 years old not currently breastfed

Thematic data: REACH, 22 December 2013 - 2 January 2014

Satellite Acquisition Date: 13/10/2013 by Digitalglobe Provided by: UNOSAT

Projection: WGS 1984 UTM Zone 37N

File: JOR\_Zaatari\_PRO\_NoBrestfeeding \_6FEB2014\_A1

Contact: reach.mena@impact-initiatives.org

Note: Data, designations and boundaries contained on this map are not warranted to be error-free and do not imply acceptance by the REACH partners, associates or donors mentioned on this map.

## For Humanitarian Purposes Only Production Date: 6 Feb 2014

For more information scan to visit the Open Street Map Portal