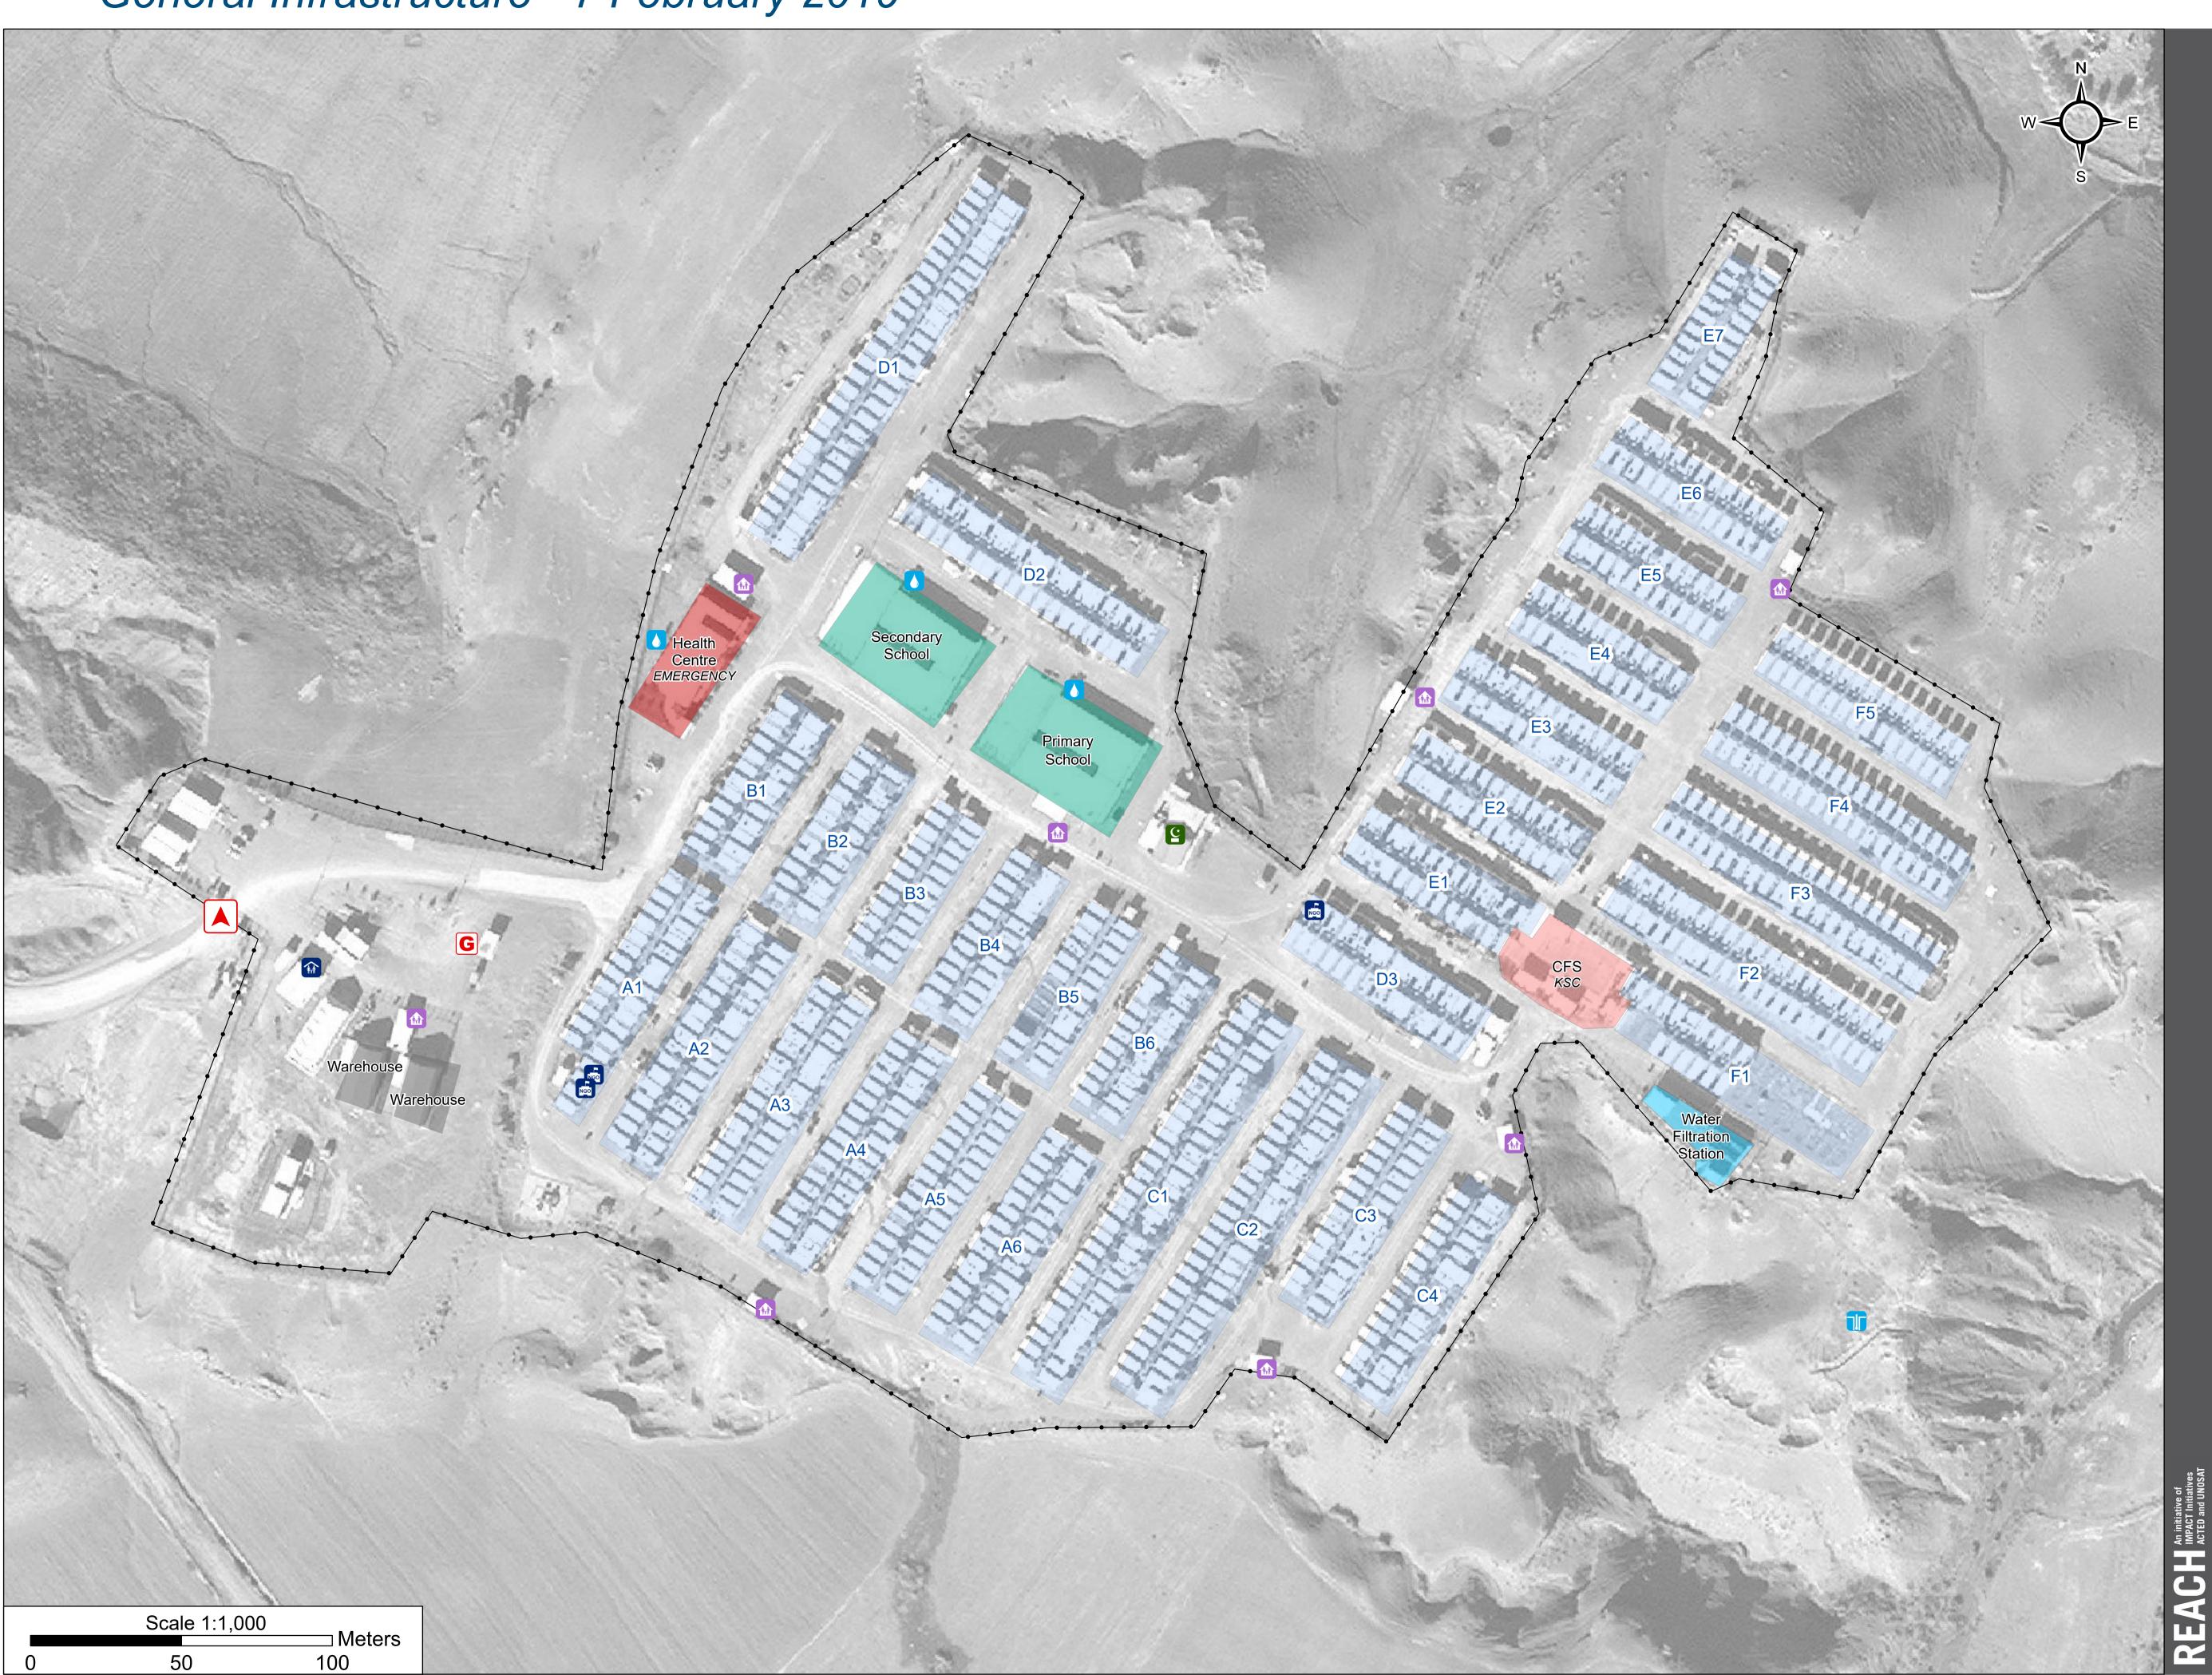

## Camp Infrastructure

An

Fence Block (A1 - F5) Health Education Child Friendly Space WASH Storage  $\mathbf{\vee}$ Entrance Camp Management 6 Office Community Centre Ċ Mosque Water tank (3) Borehole (1) Generator G

## **IRAQ - Sulaymaniyah Governorate - Tazade Camp** *General Infrastructure - 7 February 2019*