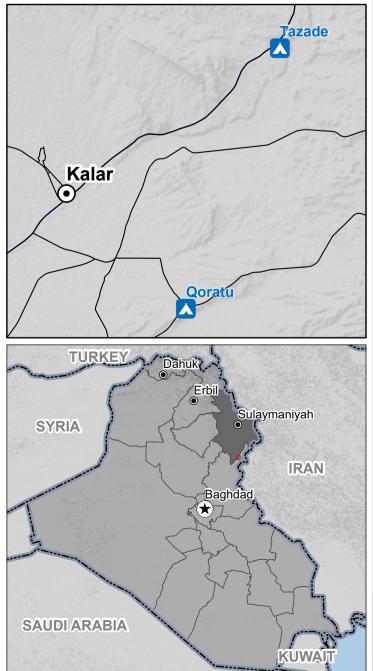

> GPS Coordinates of Camp Location Longitude :45° 26' 55.56'' E (45.44877°) Latitude: 34° 42' 20.175'' N (34.7056°)

Thematic Data: 07/02/2019 - REACH Administrative boundaries: GADM, OCHA

Satellite Imagery: WorldView-2 from 11/01/2019 Copyright: ©2019 ,DigitalGlobe, Inc Source: US Department of State,Humanitarian Information Unit, NextViewLicense