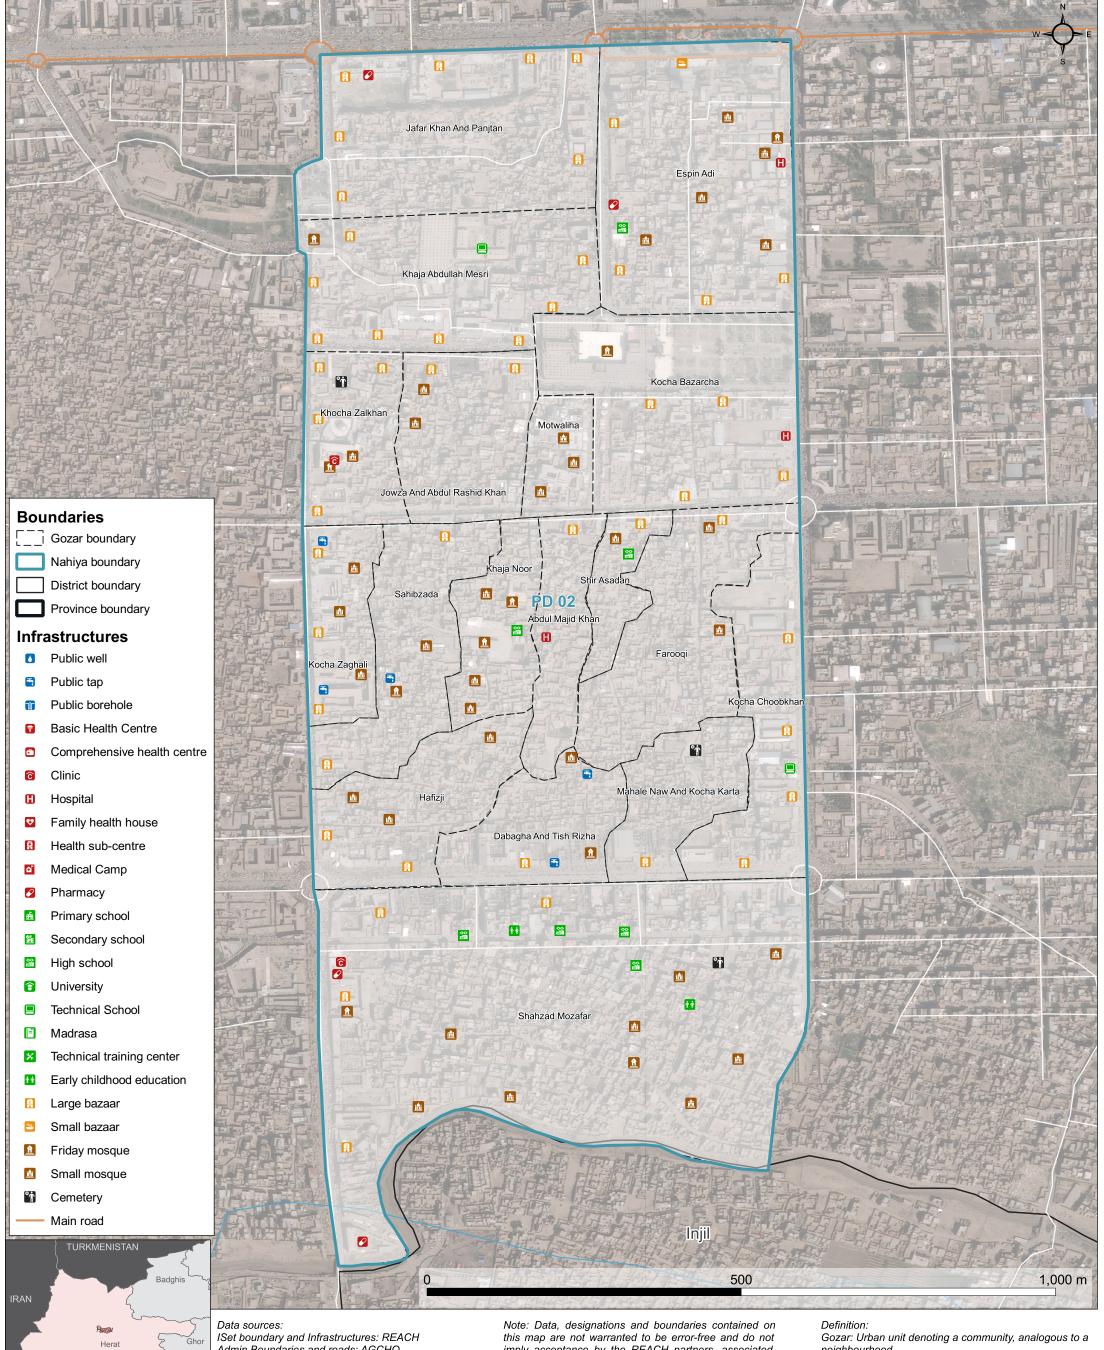

## **AFGHANISTAN - Herat Province - Herat District** PD 02 / ABR infrastructure mapping - December 2021

ISet boundary and Infrastructures: REACH Admin Boundaries and roads: AGCHO Coordinate System: GCS WGS 1984 Contact: reach.mapping@impact-initiatives.org

Gozar: Urban unit denoting a community, analogous to a neighbourhood

File:

REACH AFG Map ABR infrastructure mapping Herat \_Herat\_PD 02\_17May2022\_A3P