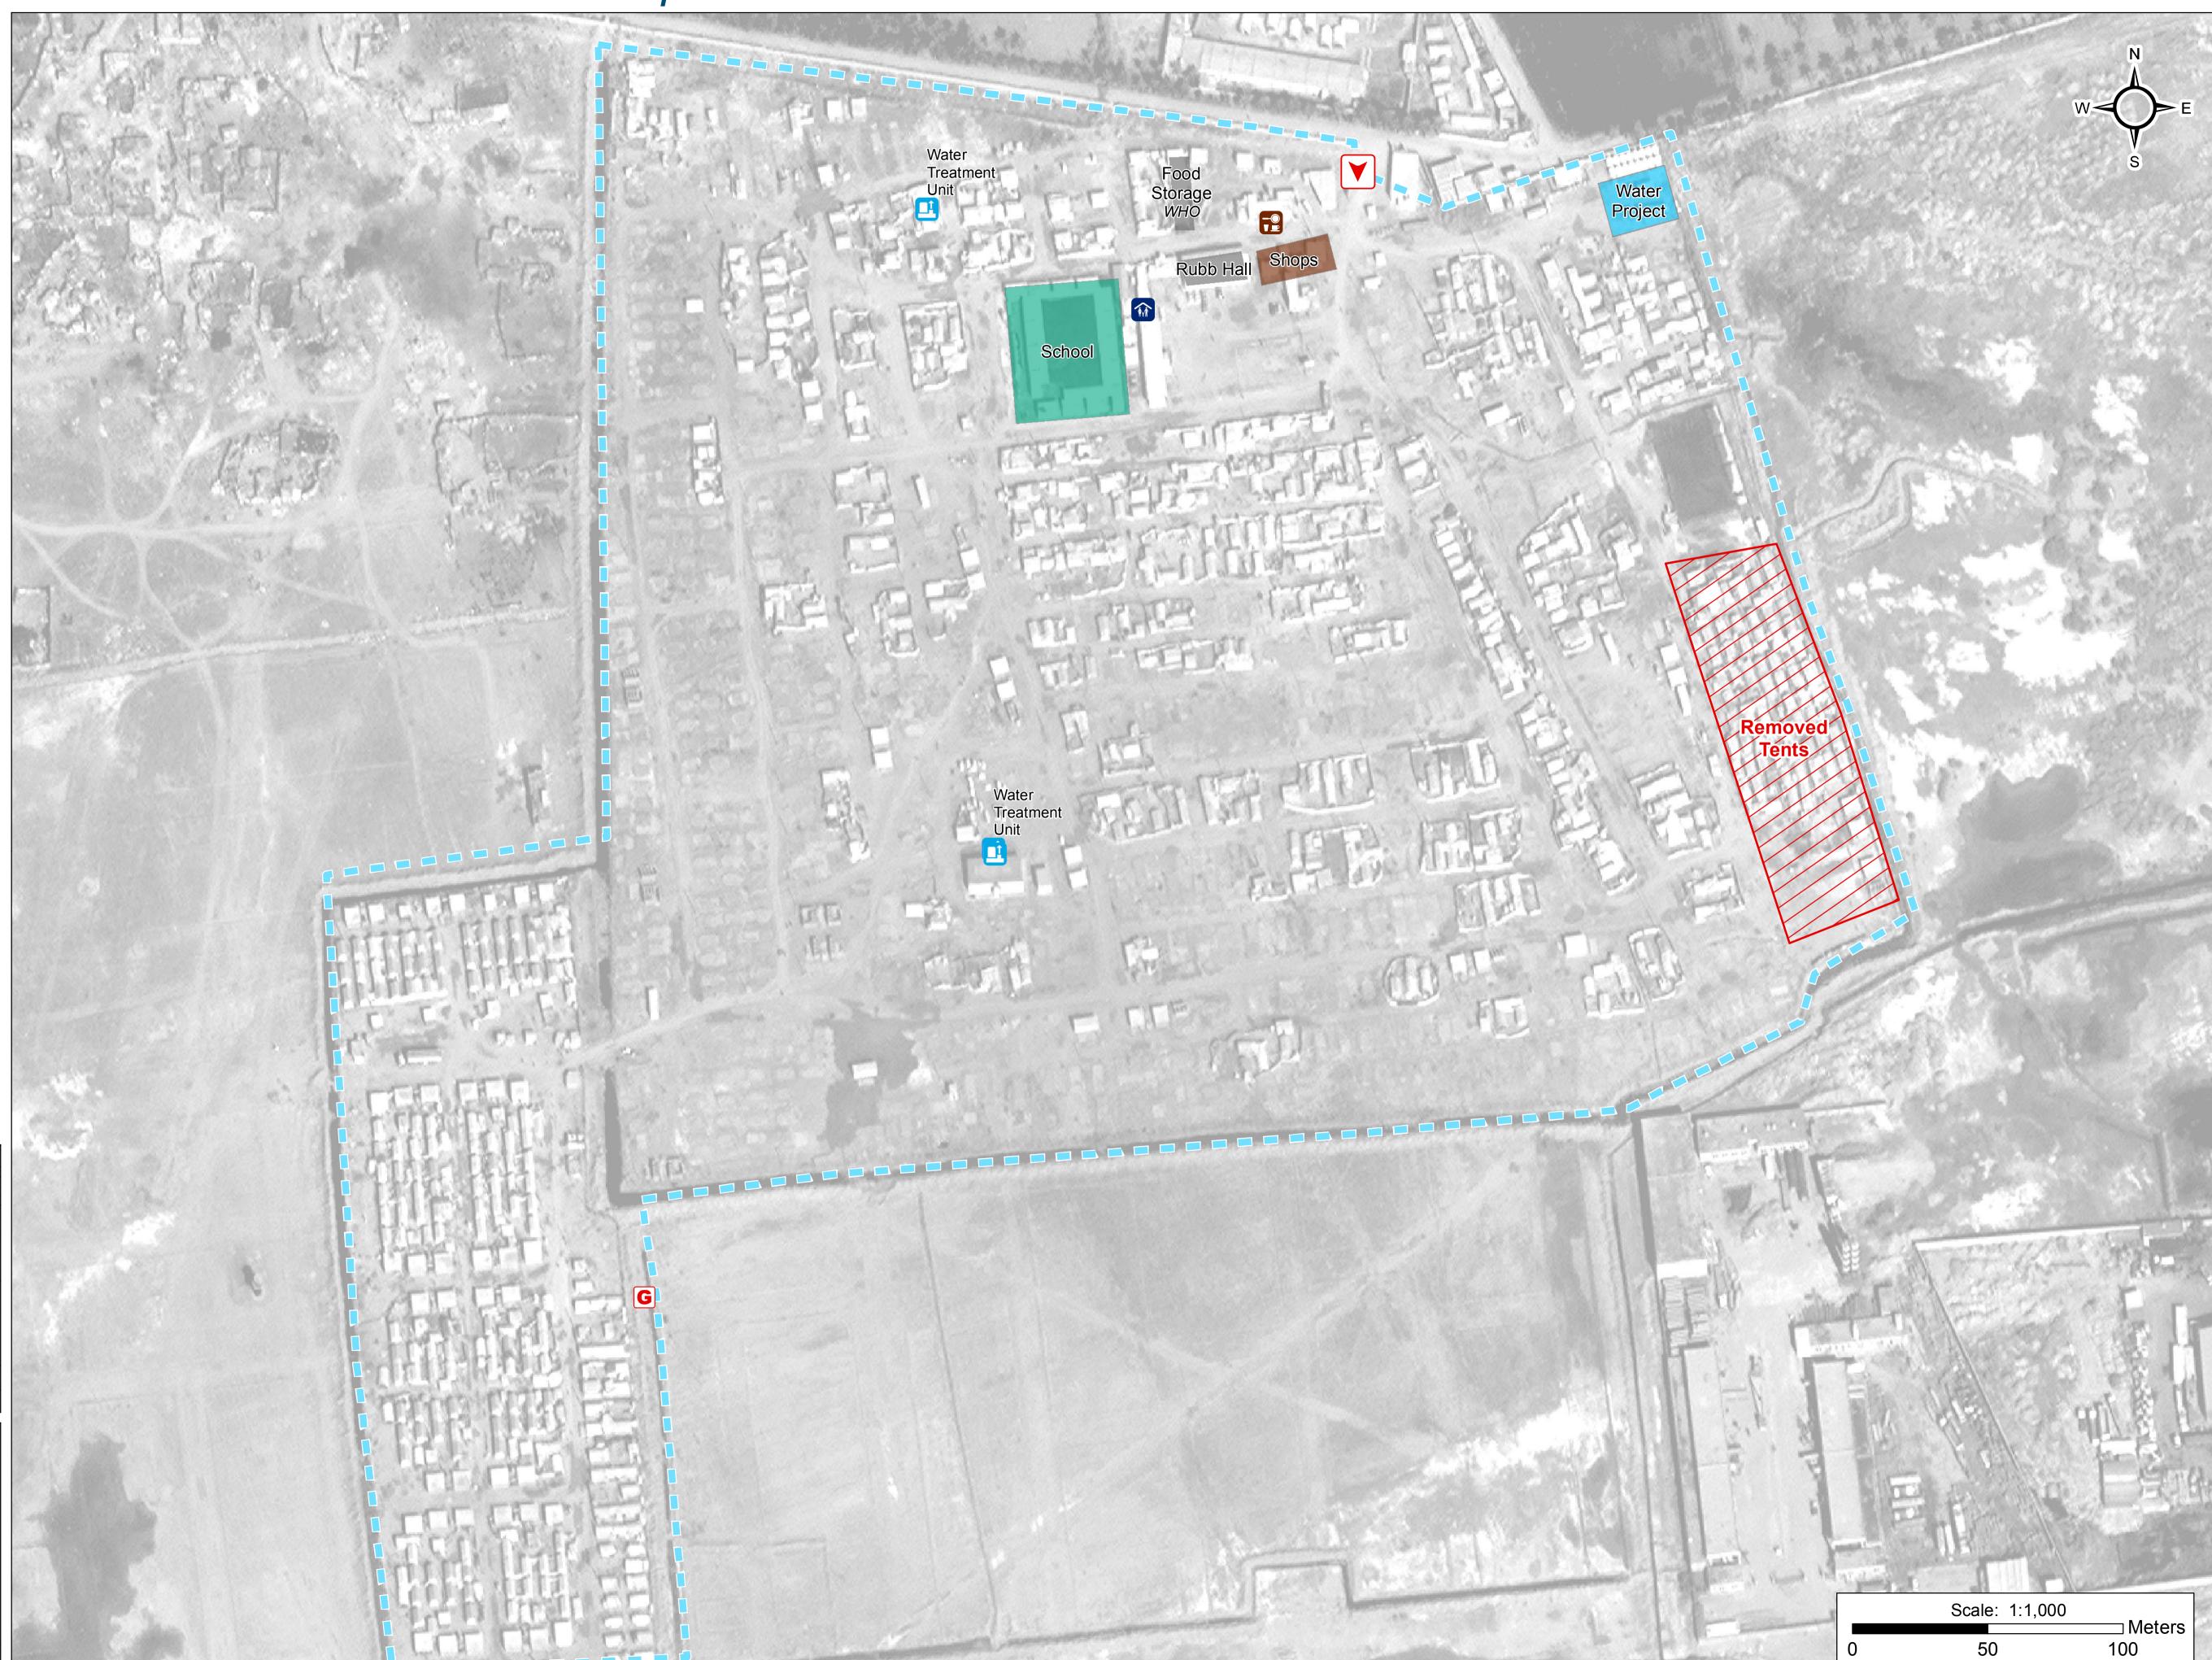

Child Friendly Space

Camp Management

Water Treatment Unit

Generator

**GPS Coordinates** of Camp Location:

Longitude: 44° 22' 10.144" E (44.36948)

Latitude: 33° 13' 34.521" N (33.22626)

Thematic Data: 28/12/2017 - REACH Administrative boundaries: GADM

IRAN

Satellite Imagery: Pleiades from 17/02/2017 Copyright: CNES Source: Airbus DS

mentioned on this map.

Mansour

SYRIA

**SAUDI ARABIA** 

WASH Facility

For Humanitarian Purposes Only