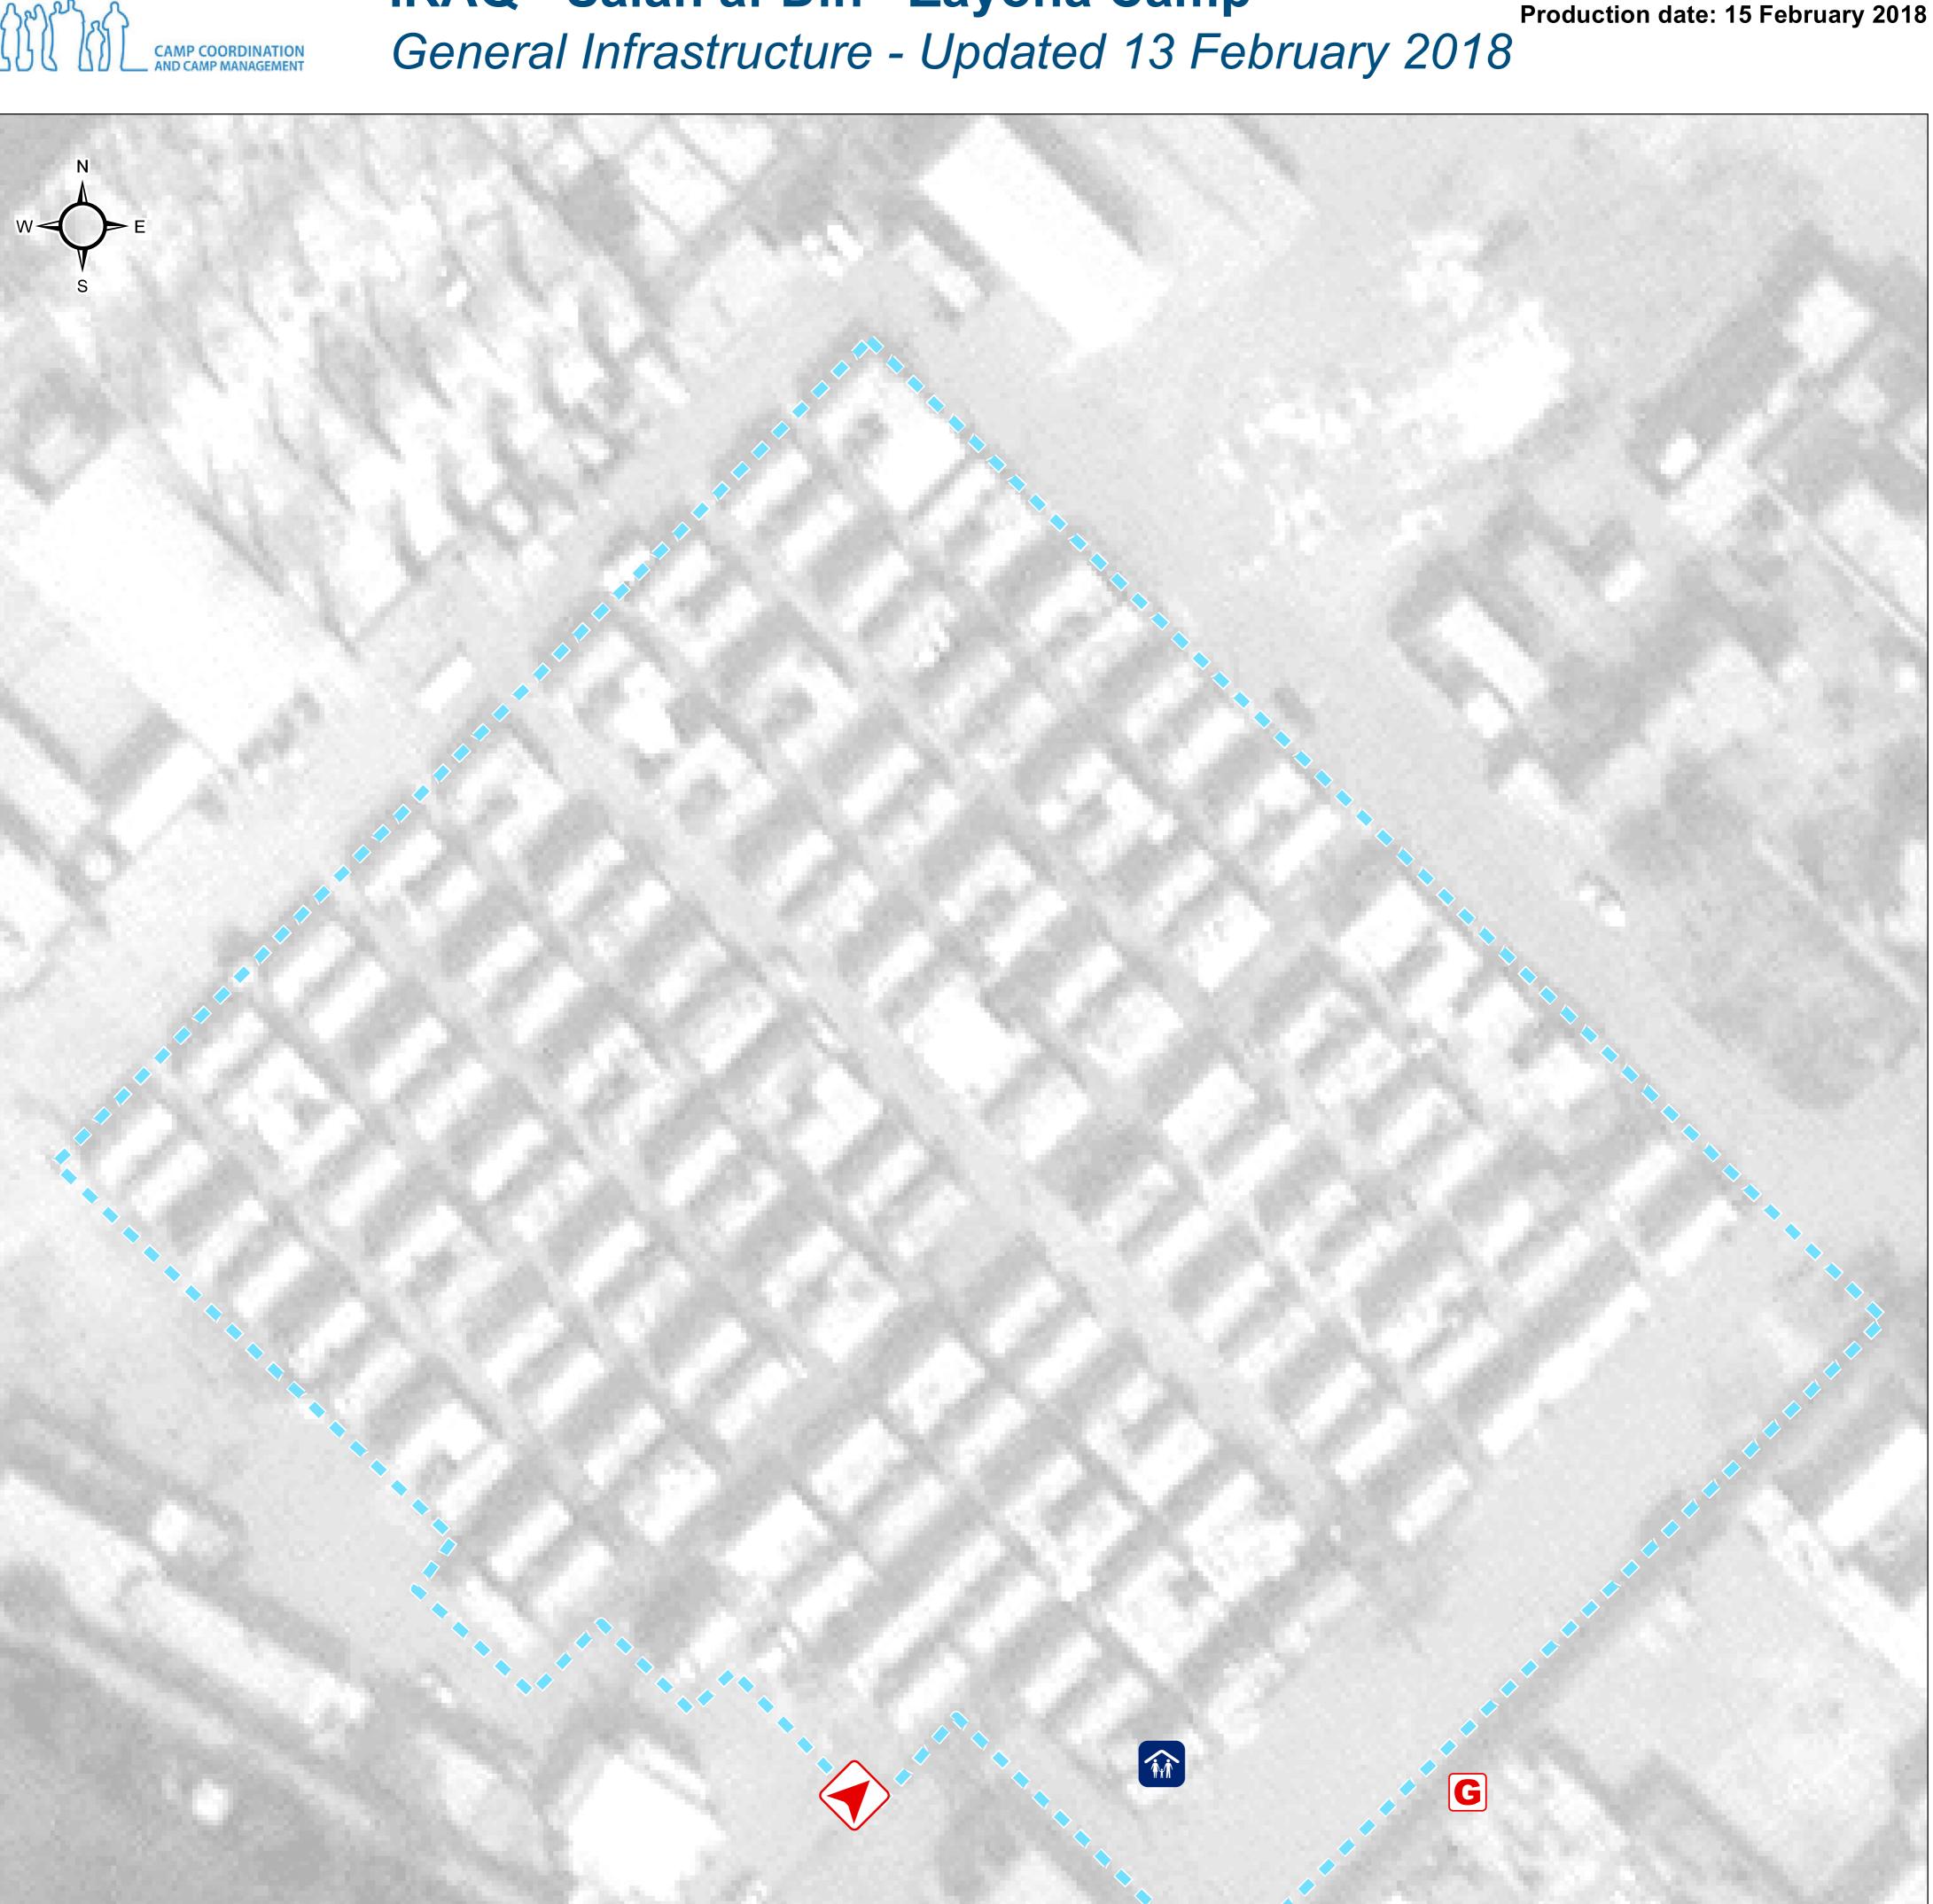

## IRAQ - Salah al-Din - Zayona Camp

For Humanitarian Purposes Only

Scale: 1:300

25

☐ Meters

50

## **Camp Infrastructure**

Camp Management

Generator

**GPS Coordinates** of Camp Location: Longitude: 44° 26' 37.36" E (44.445201) Latitude: 33° 18' 59.883" N (33.316493)

Data sources: Thematic Data: 13/02/2018 - REACH Administrative boundaries: GADM

Satellite Imagery: Pleiades from 27/10/2017 Copyright: CNES Source: Airbus DS

Contact : iraq@reach-initiative.org File: IRQ\_Map\_IDP\_Zayona\_15Feb2017

Note: Data, designations and boundaries contained on this map are not warranted to be error-free and do not imply acceptance by the REACH partners, associated, donors mentioned on this map.