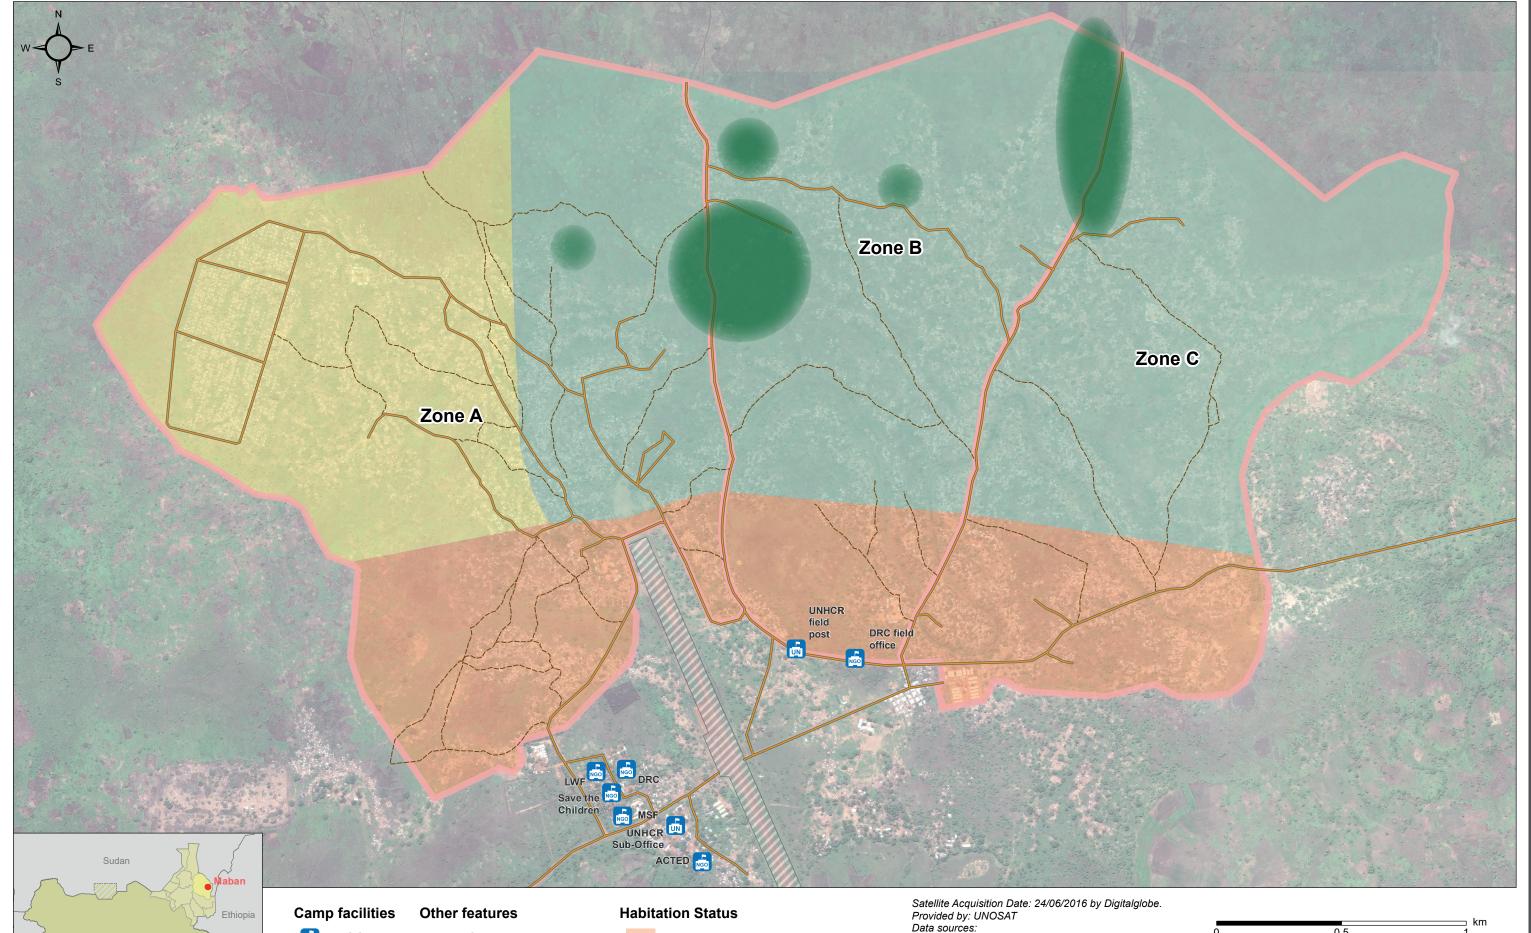

NGO

UNHCR

Camp boundary

Air strip

Road with murram

Road without murram

Abandoned area

Inhabited area

Partially abandoned area

Area with relocated population

Population: DRC (2017)

Other features: REACH (2016)

Coordinate System: GCS WGS 1984

Contact: south.sudan@reach-initiative.org

Camp boundaries: UNHCR and REACH (2016)

File: REACH\_SSD\_DoroDisplacedPopulation\_4Jan2017

Note: Data, designations and boundaries contained on this map

are not warranted to be error-free and do not imply acceptance by the REACH partners, associates, donors or any other

stakeholder mentioned on this map.