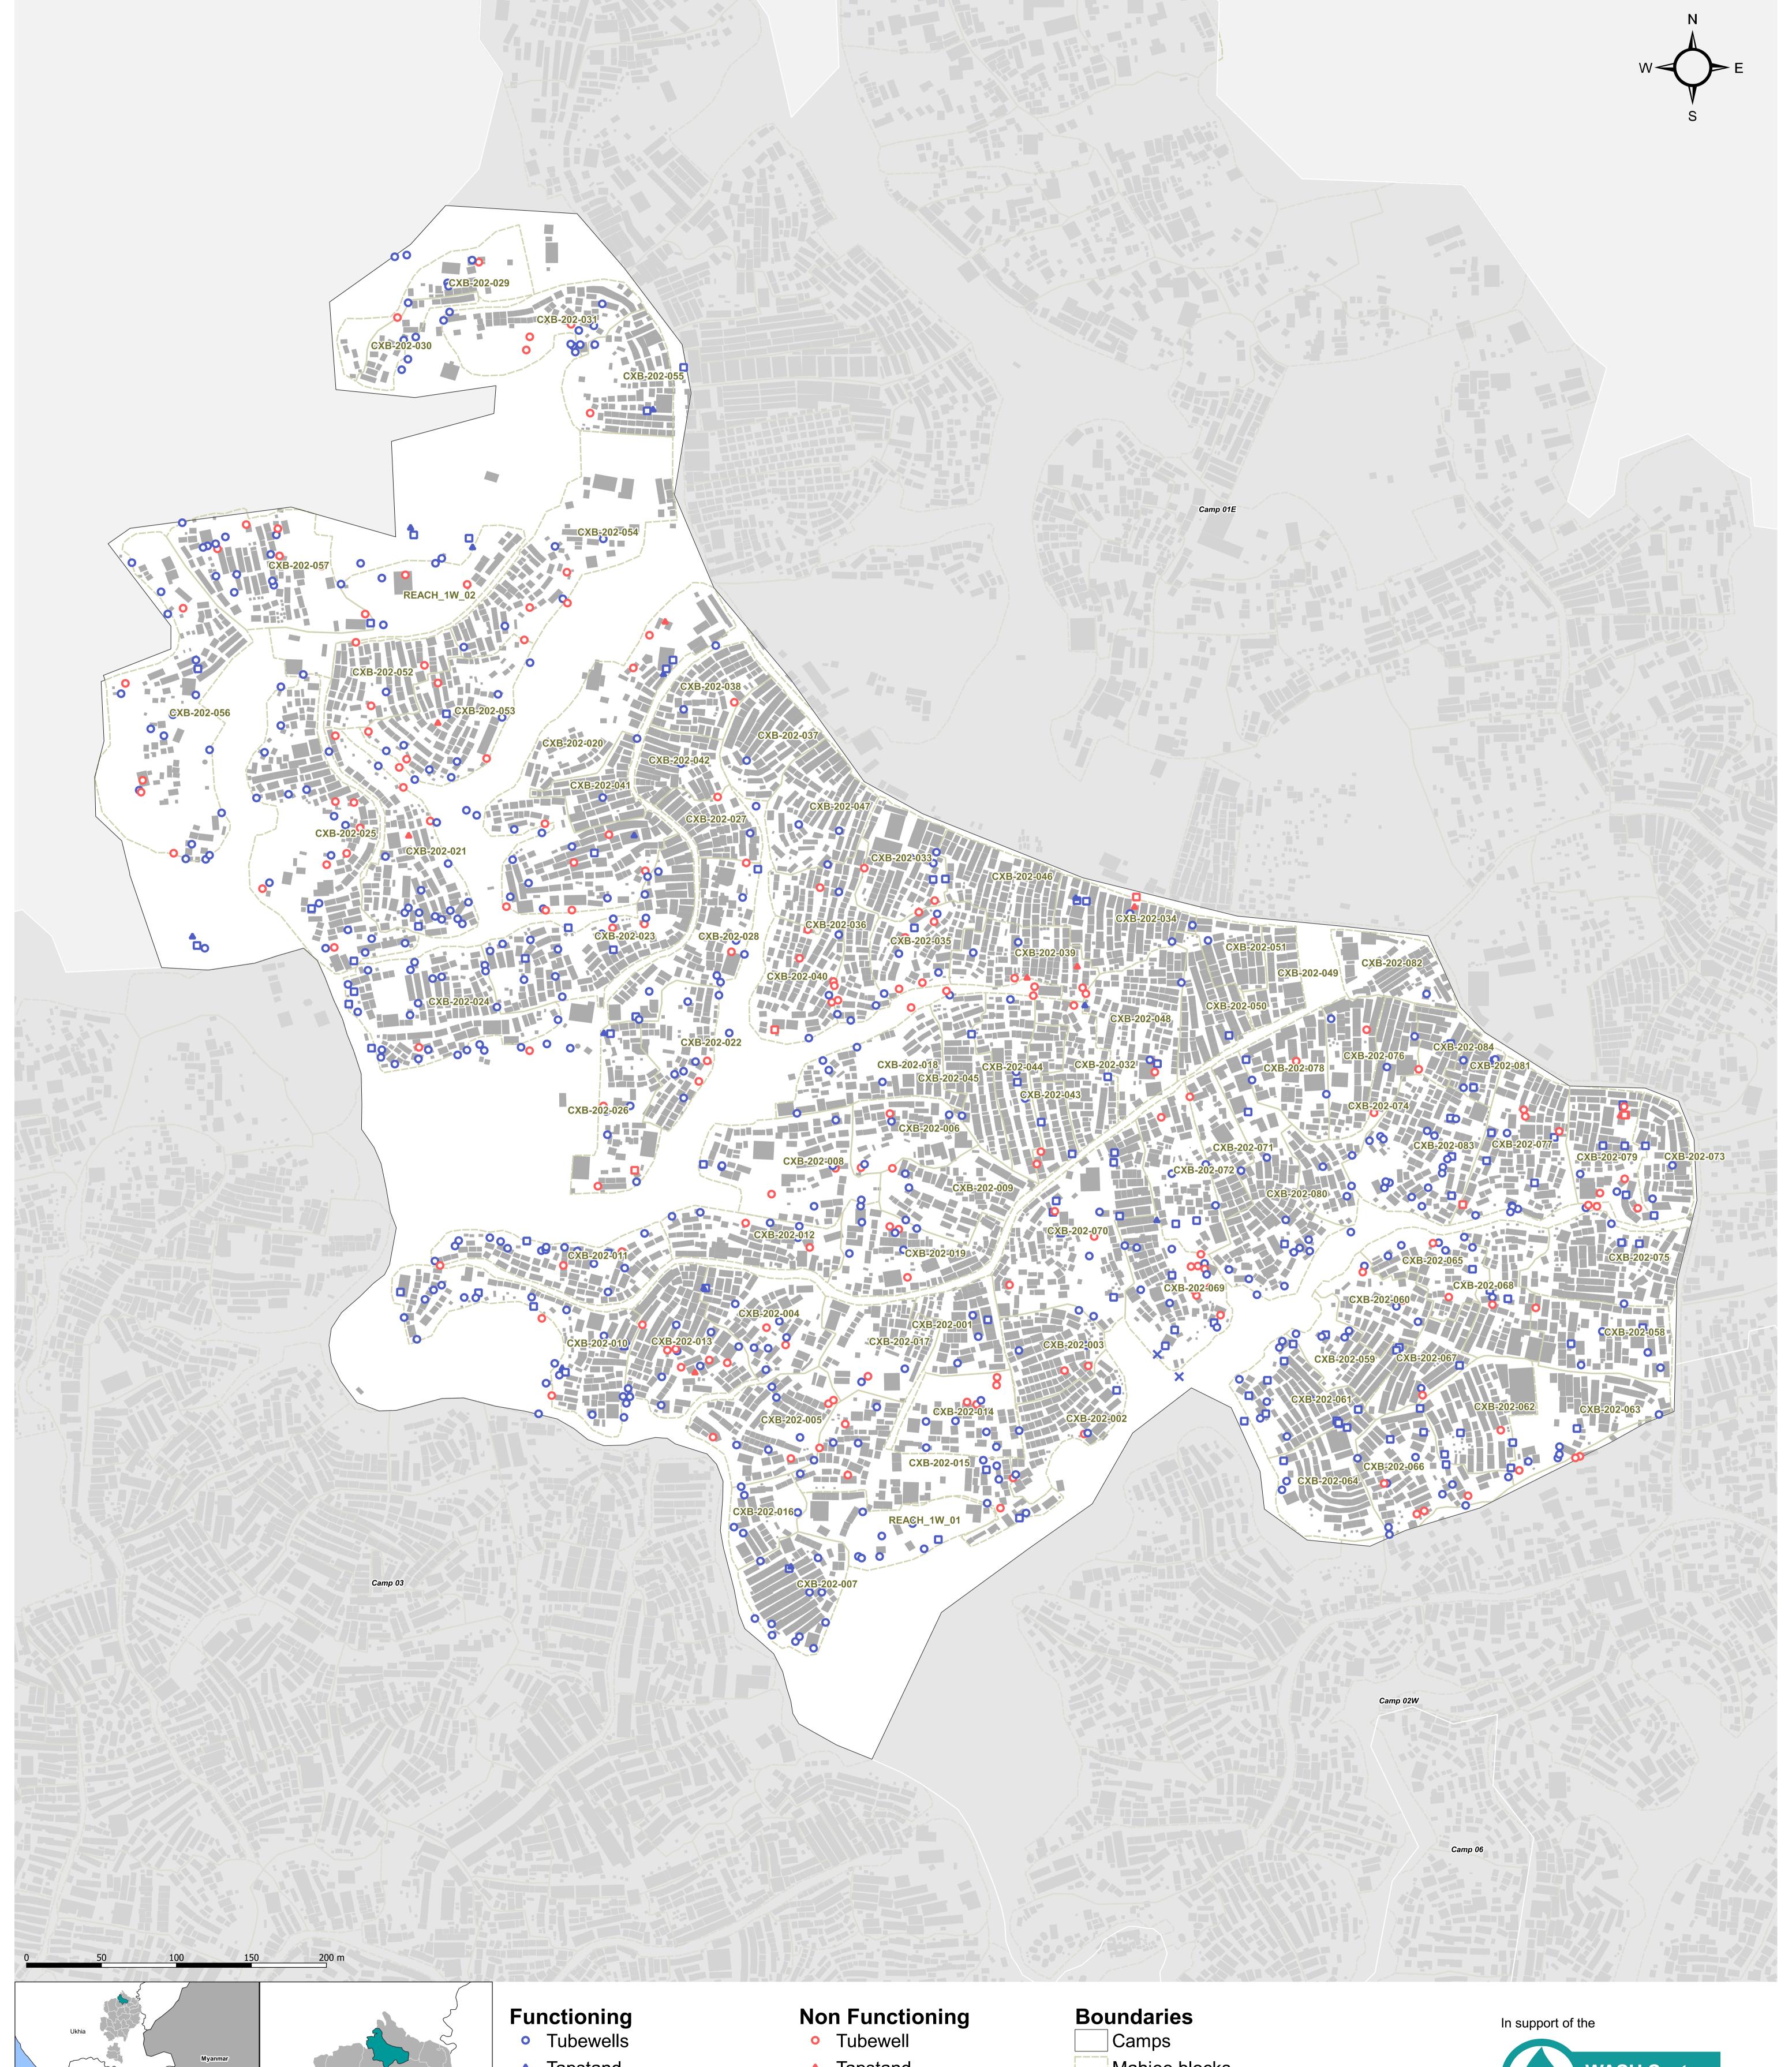

## ISCG | INTER SECTOR COORDINATION GROUP | BANGLADESH - Rohingya Refugee Crisis - Cox's Bazar District Camp 01W - Functioning and non functioning water structures - August 2018

For Humanitarian Purposes Only Production date: 10.09.2018

- Tapstand
- Water Tank
- Unimproved Water Sources
- Tapstand
- Water Tank

Mahjee blocks Shelters

Data Sources: Camp Infrastructure - REACH Shelter Footprints - OSM

Coordinate System: WGS 1984 UTM Zone 46N Projection: Transverse Mercator Contact: reach.mapping@impact-initiatives.org

Note: Data, designations and boundaries contained on this map are not warranted to be error-free and do not imply acceptance by the REACH partners, associated, donors mentioned on this map.

Camp / Majhee / Admin Boundaries - ISCG / IOM / OCHA