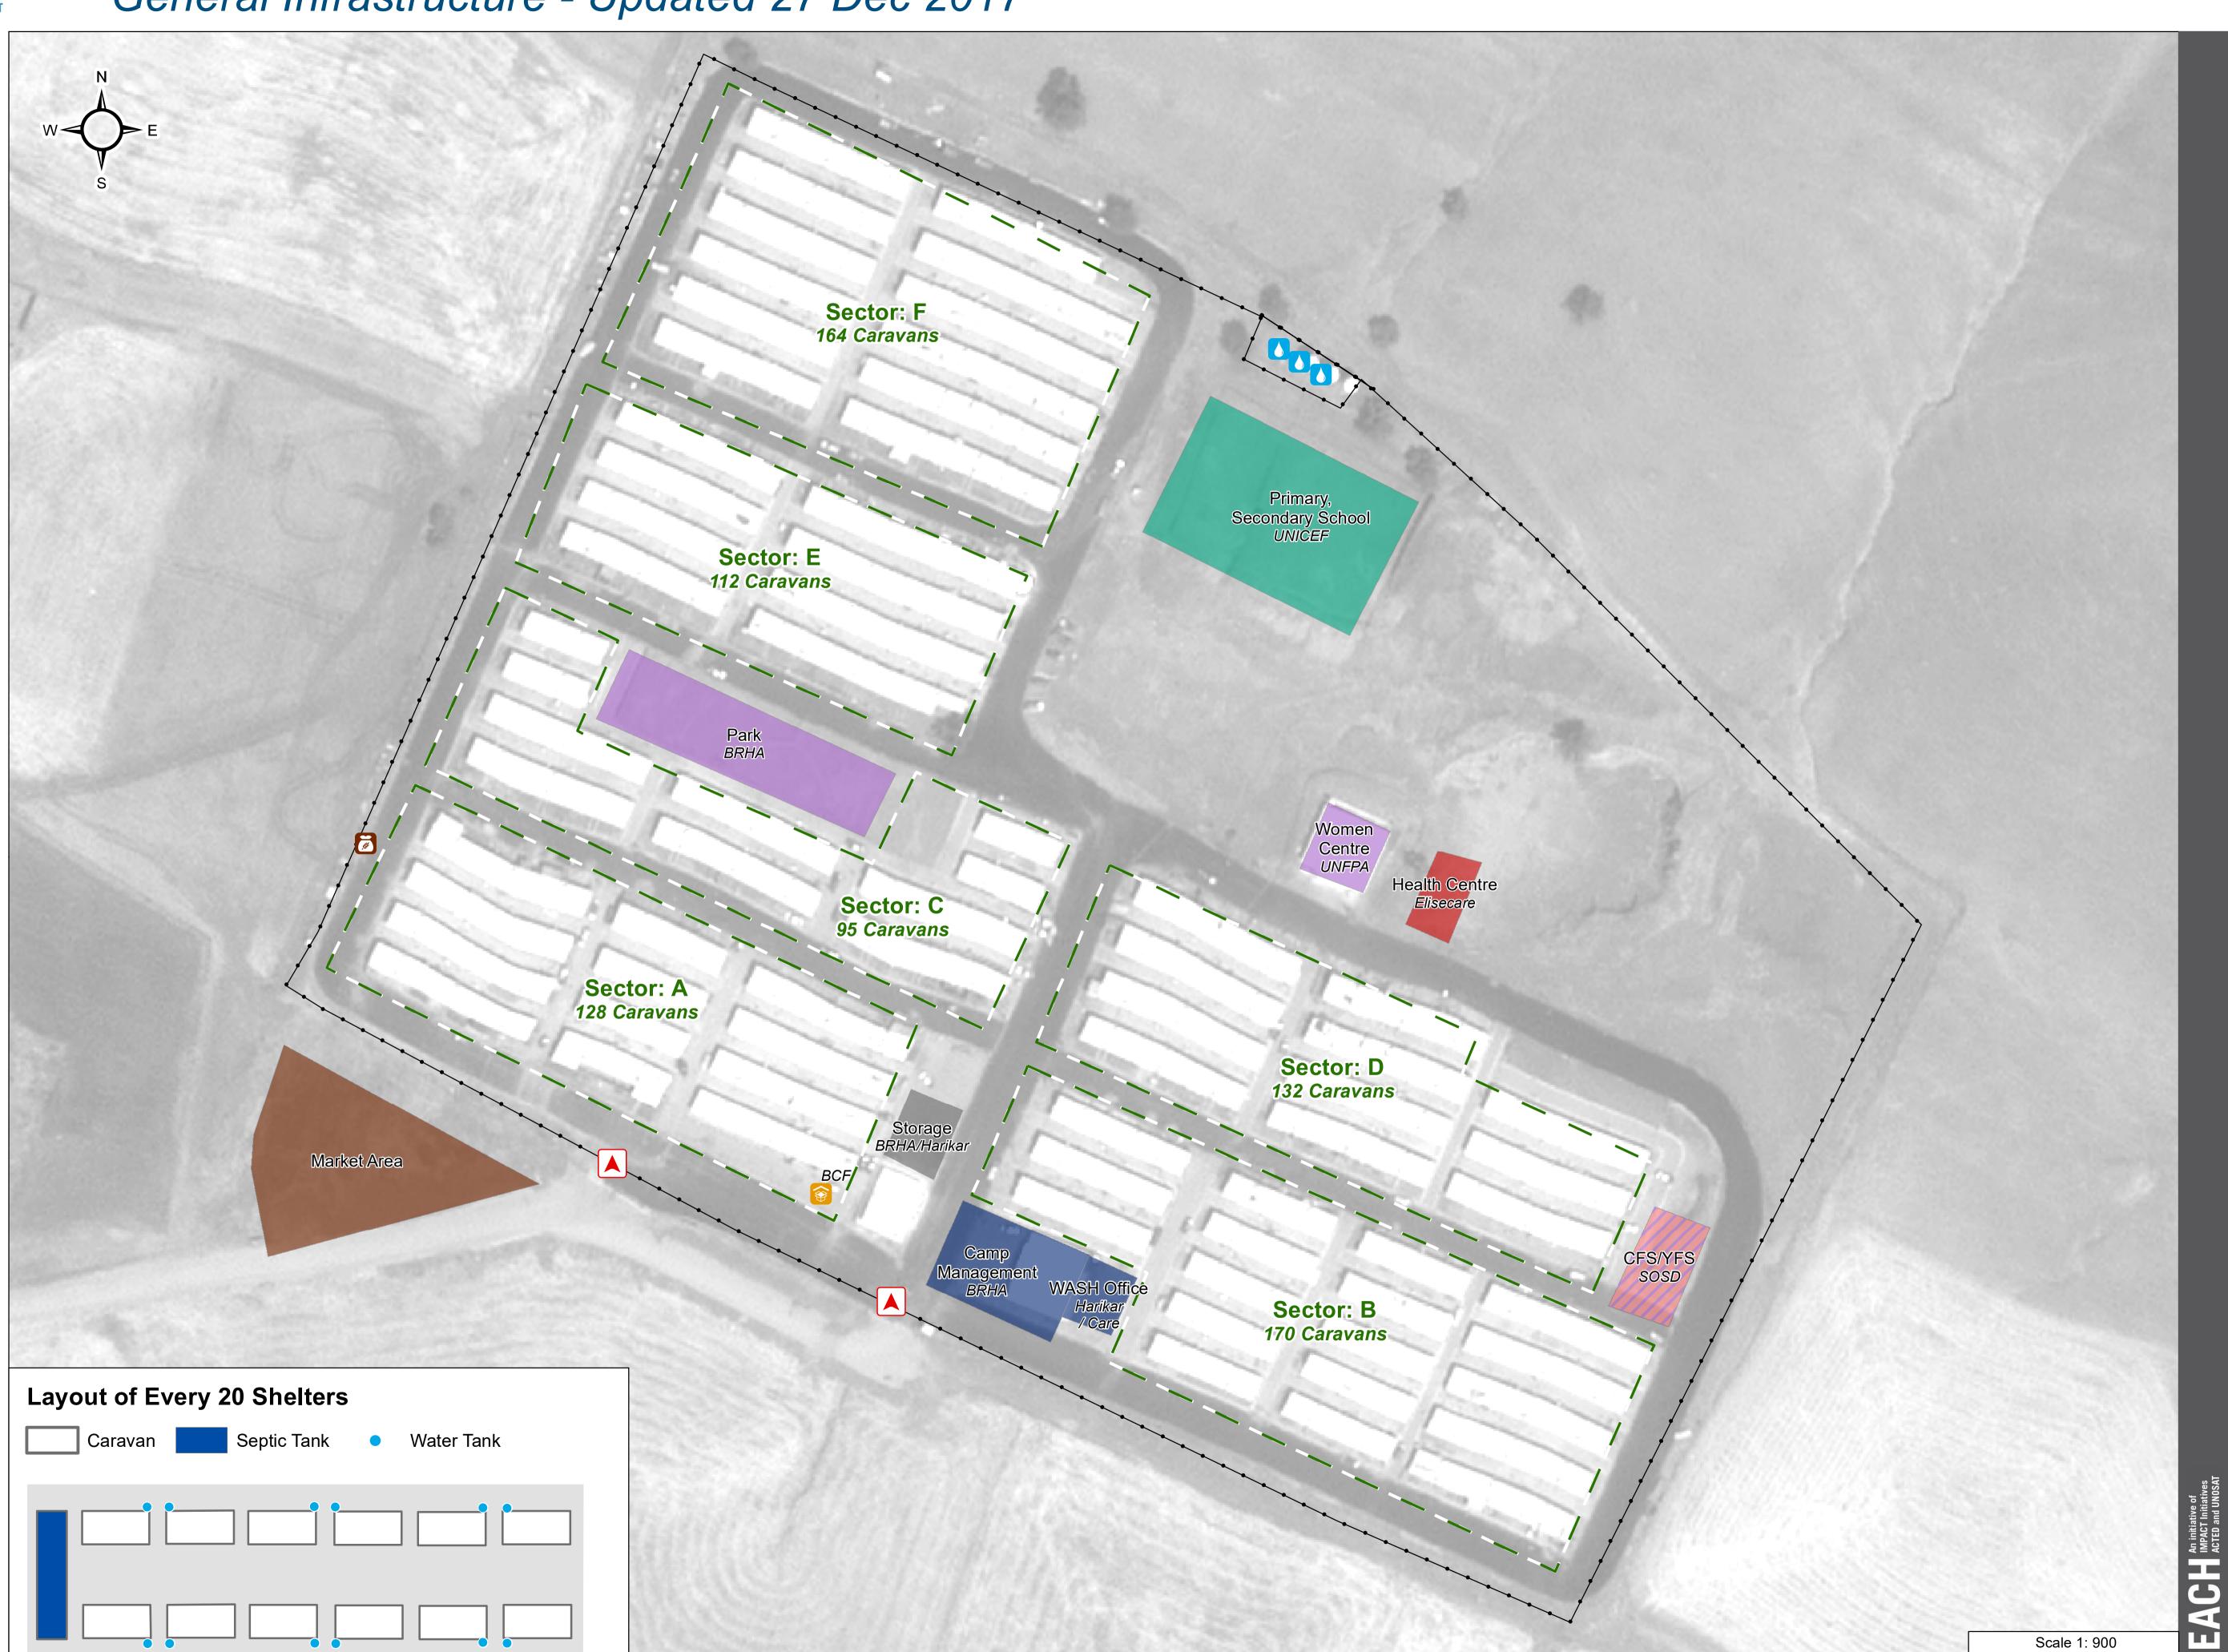

## IRAQ - Duhok Governorate - Darkar Camp

For Humanitarian Purposes Only Production date: 28 Dec 2017

General Infrastructure - Updated 27 Dec 2017

## Camp Infrastructure

Fence

Sector (A - F)

Health

Education

Office

Child & Young Friendly Space

Community Centre

\_\_\_\_\_ Service

Otorage

Water Tank (3)

Distribution

Shop

GPS Coordinates of Camp Location: Longitude: 42° 49' 58.141" E (42.83282) Latitude: 37° 11' 52.332" N

(37.19787)

Thematic Data: 27/12/2017 - REACH Administrative boundaries: GADM

Satellite Imagery: Pleiades from 7/7/2016 Copyright: CNES Source: Airbus DS

Projection: WGS 1984 UTM Zone 38N Contact : iraq@reach-initiative.org File: IRQ\_Map\_IDP\_Darkar\_28Dec2017

Note: Data, designations and boundaries contained on this map are not warranted to be error-free and do not imply acceptance by the REACH partners, associates or donors mentioned on this map.