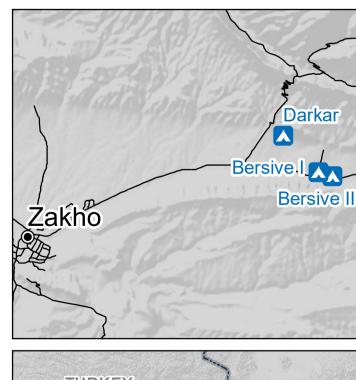

## IRAQ - Duhok Governorate - Darkar Camp

For Humanitarian Purposes Only Production date: 28 Dec 2017

General Infrastructure - Updated 27 Dec 2017

## Camp Infrastructure

Fence

Sector (A - F)

Health

Education

Office

Child & Young Friendly Space

Community Centre

\_\_\_\_\_ Service

Otorage

Water Tank (3)

Distribution

Shop

GPS Coordinates of Camp Location: Longitude: 42° 49' 58.141" E (42.83282) Latitude: 37° 11' 52.332" N

(37.19787)

Thematic Data: 27/12/2017 - REACH Administrative boundaries: GADM