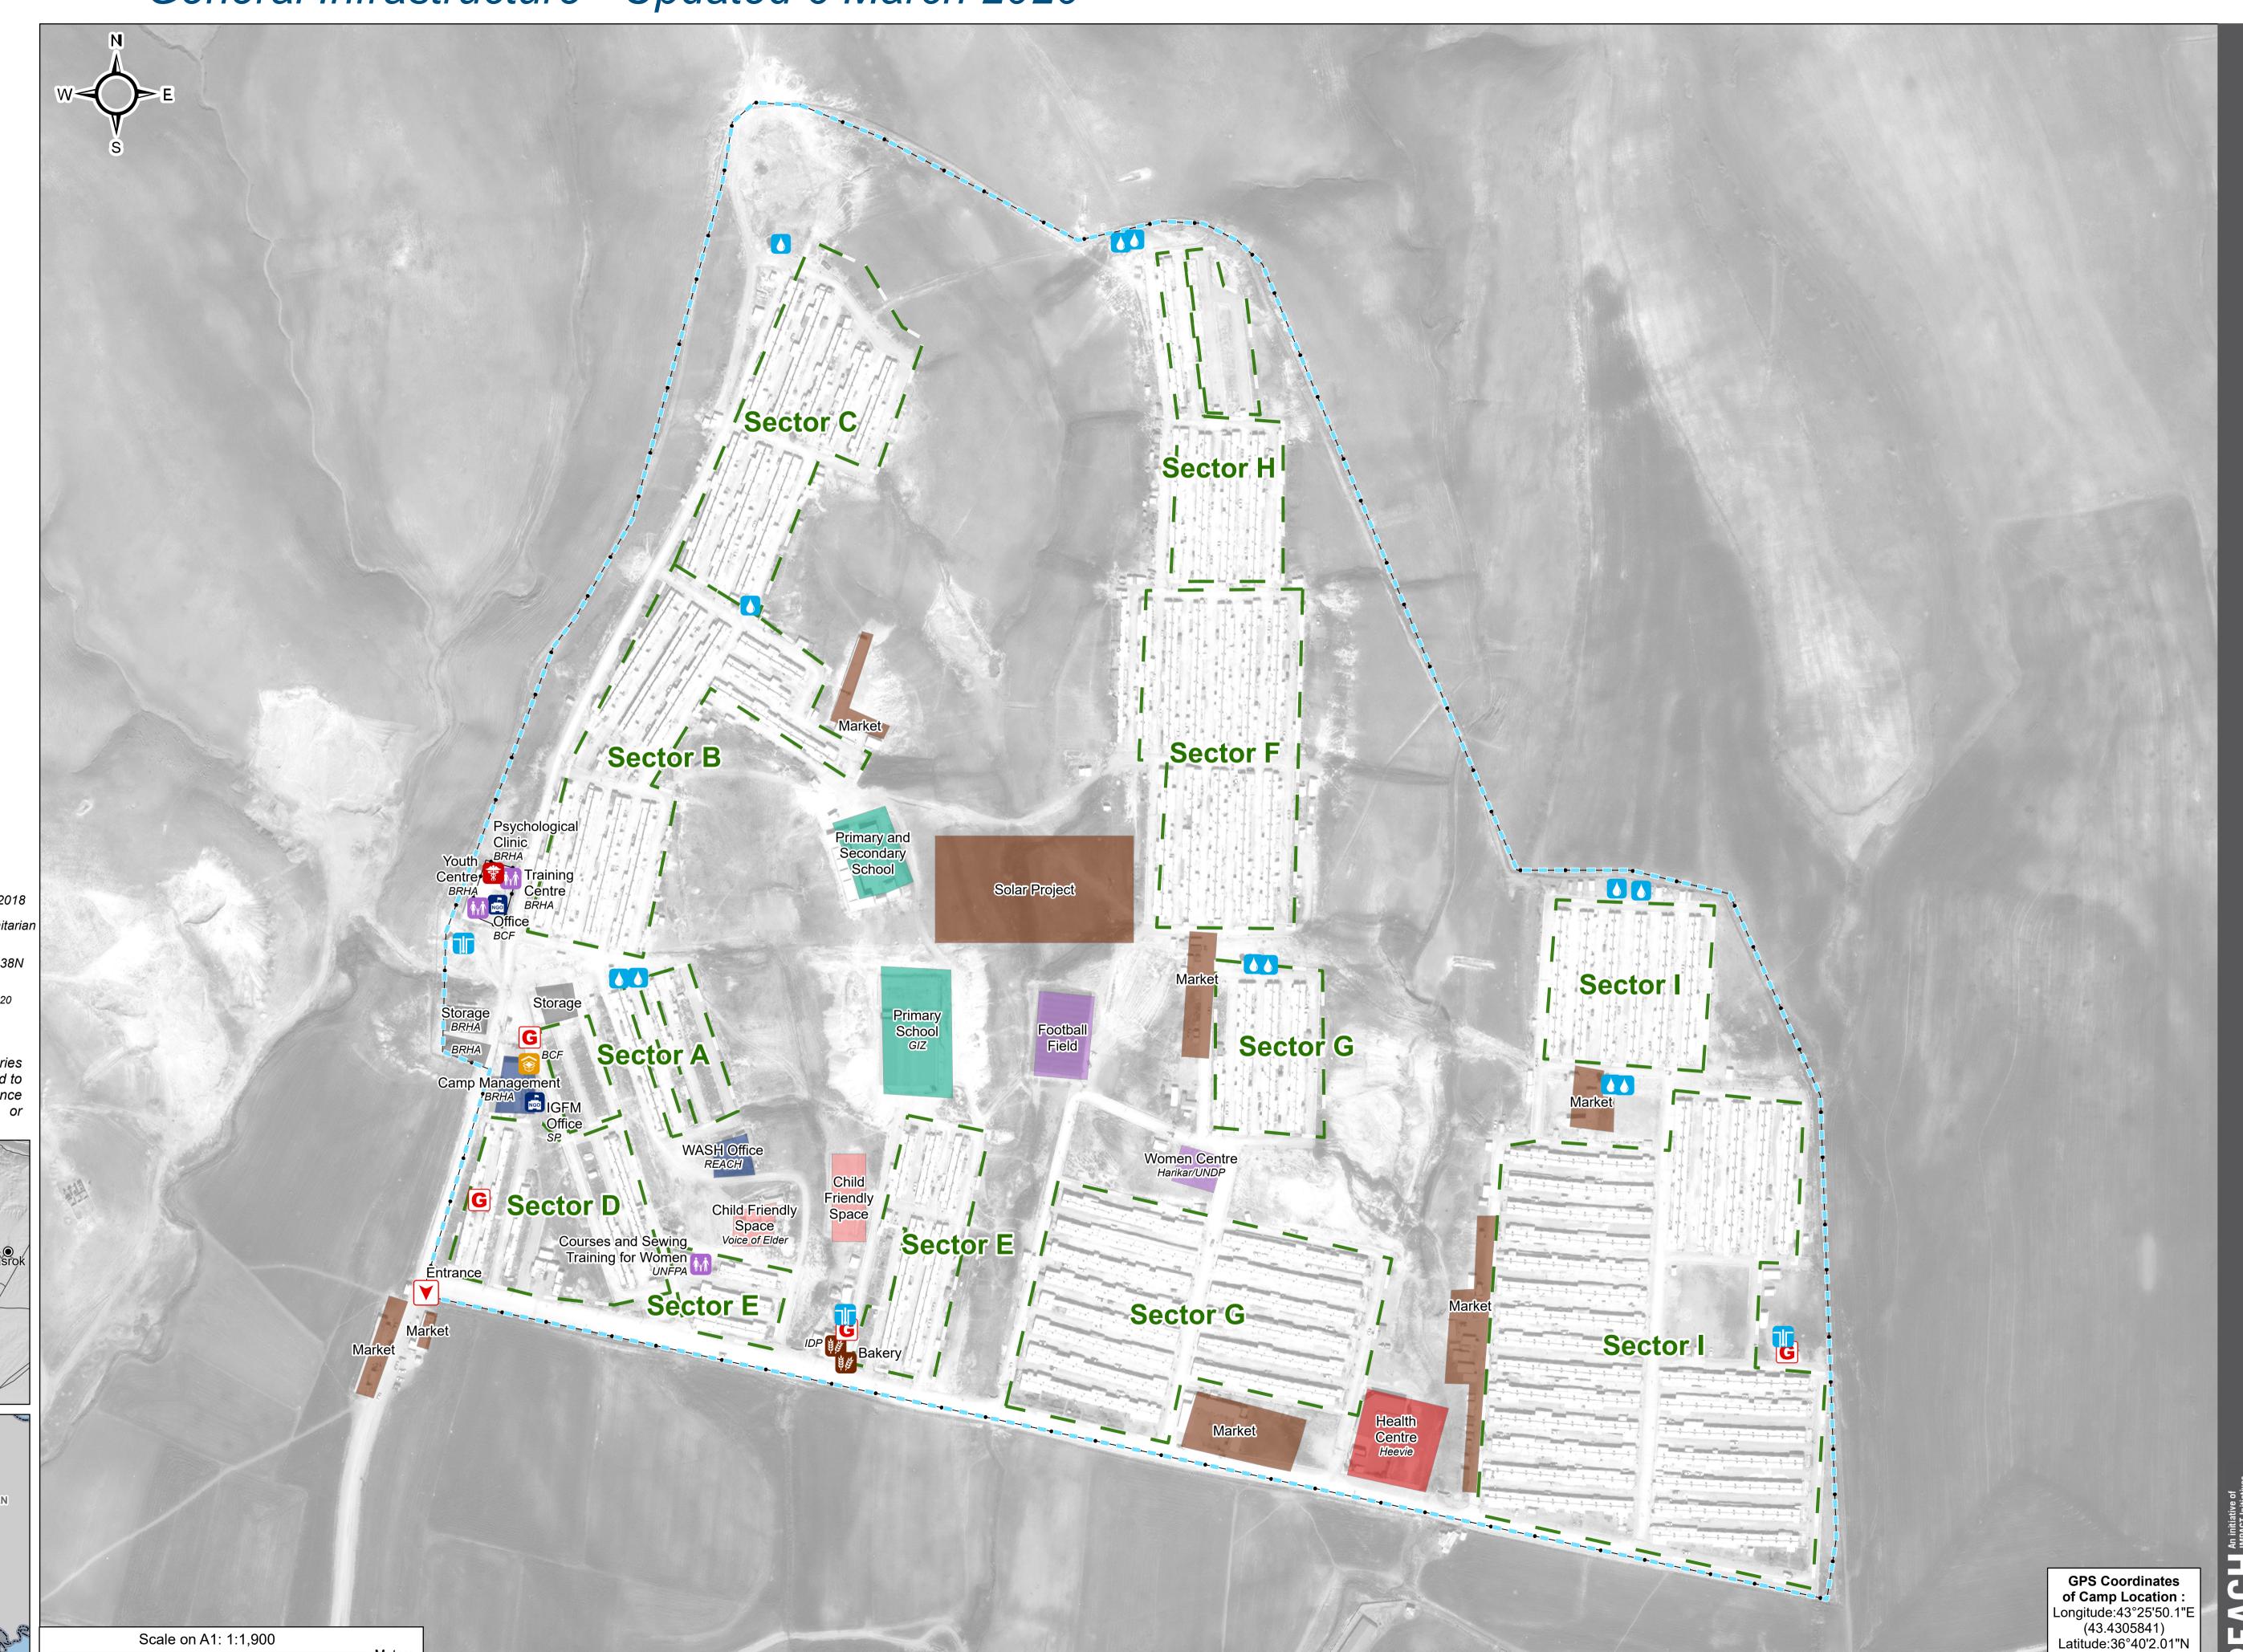

## IRAQ - Ninewa - Mamrashan Camp General Infrastructure - Updated 6 March 2020

For Humanitarian Purposes Only Production date: 11 August 2020

(36.6672237)

Camp Delineation

Sector

nealth

Office

Education

Community Area

Child Friendly Space

Service

Storage

**▼** Entrance

© Office

M Commuinty Centre

🚏 Health

Distribution

Borehole (3)

Water Tank (12)

Thematic Data: 06/03/2020 - REACH Administrative boundaries: GADM, OCHA

Satellite Imagery: WorldView-3 from 06/04/2018 Copyright: ©2018, DigitalGlobe Source: US Department of State, Humanitarian Information Unit, NextView License

Coordinate System: WGS 1984 UTM Zone 38N

Contact: iraq@reach-initiative.org
File: REACH\_IRQ\_Map\_IDP\_Mamrashan\_11Aug2020

Note: Data, designations and boundaries contained on this map are not warranted to be error-free and do not imply acceptance by the REACH partners, associates or

donors mentioned on this map.

200