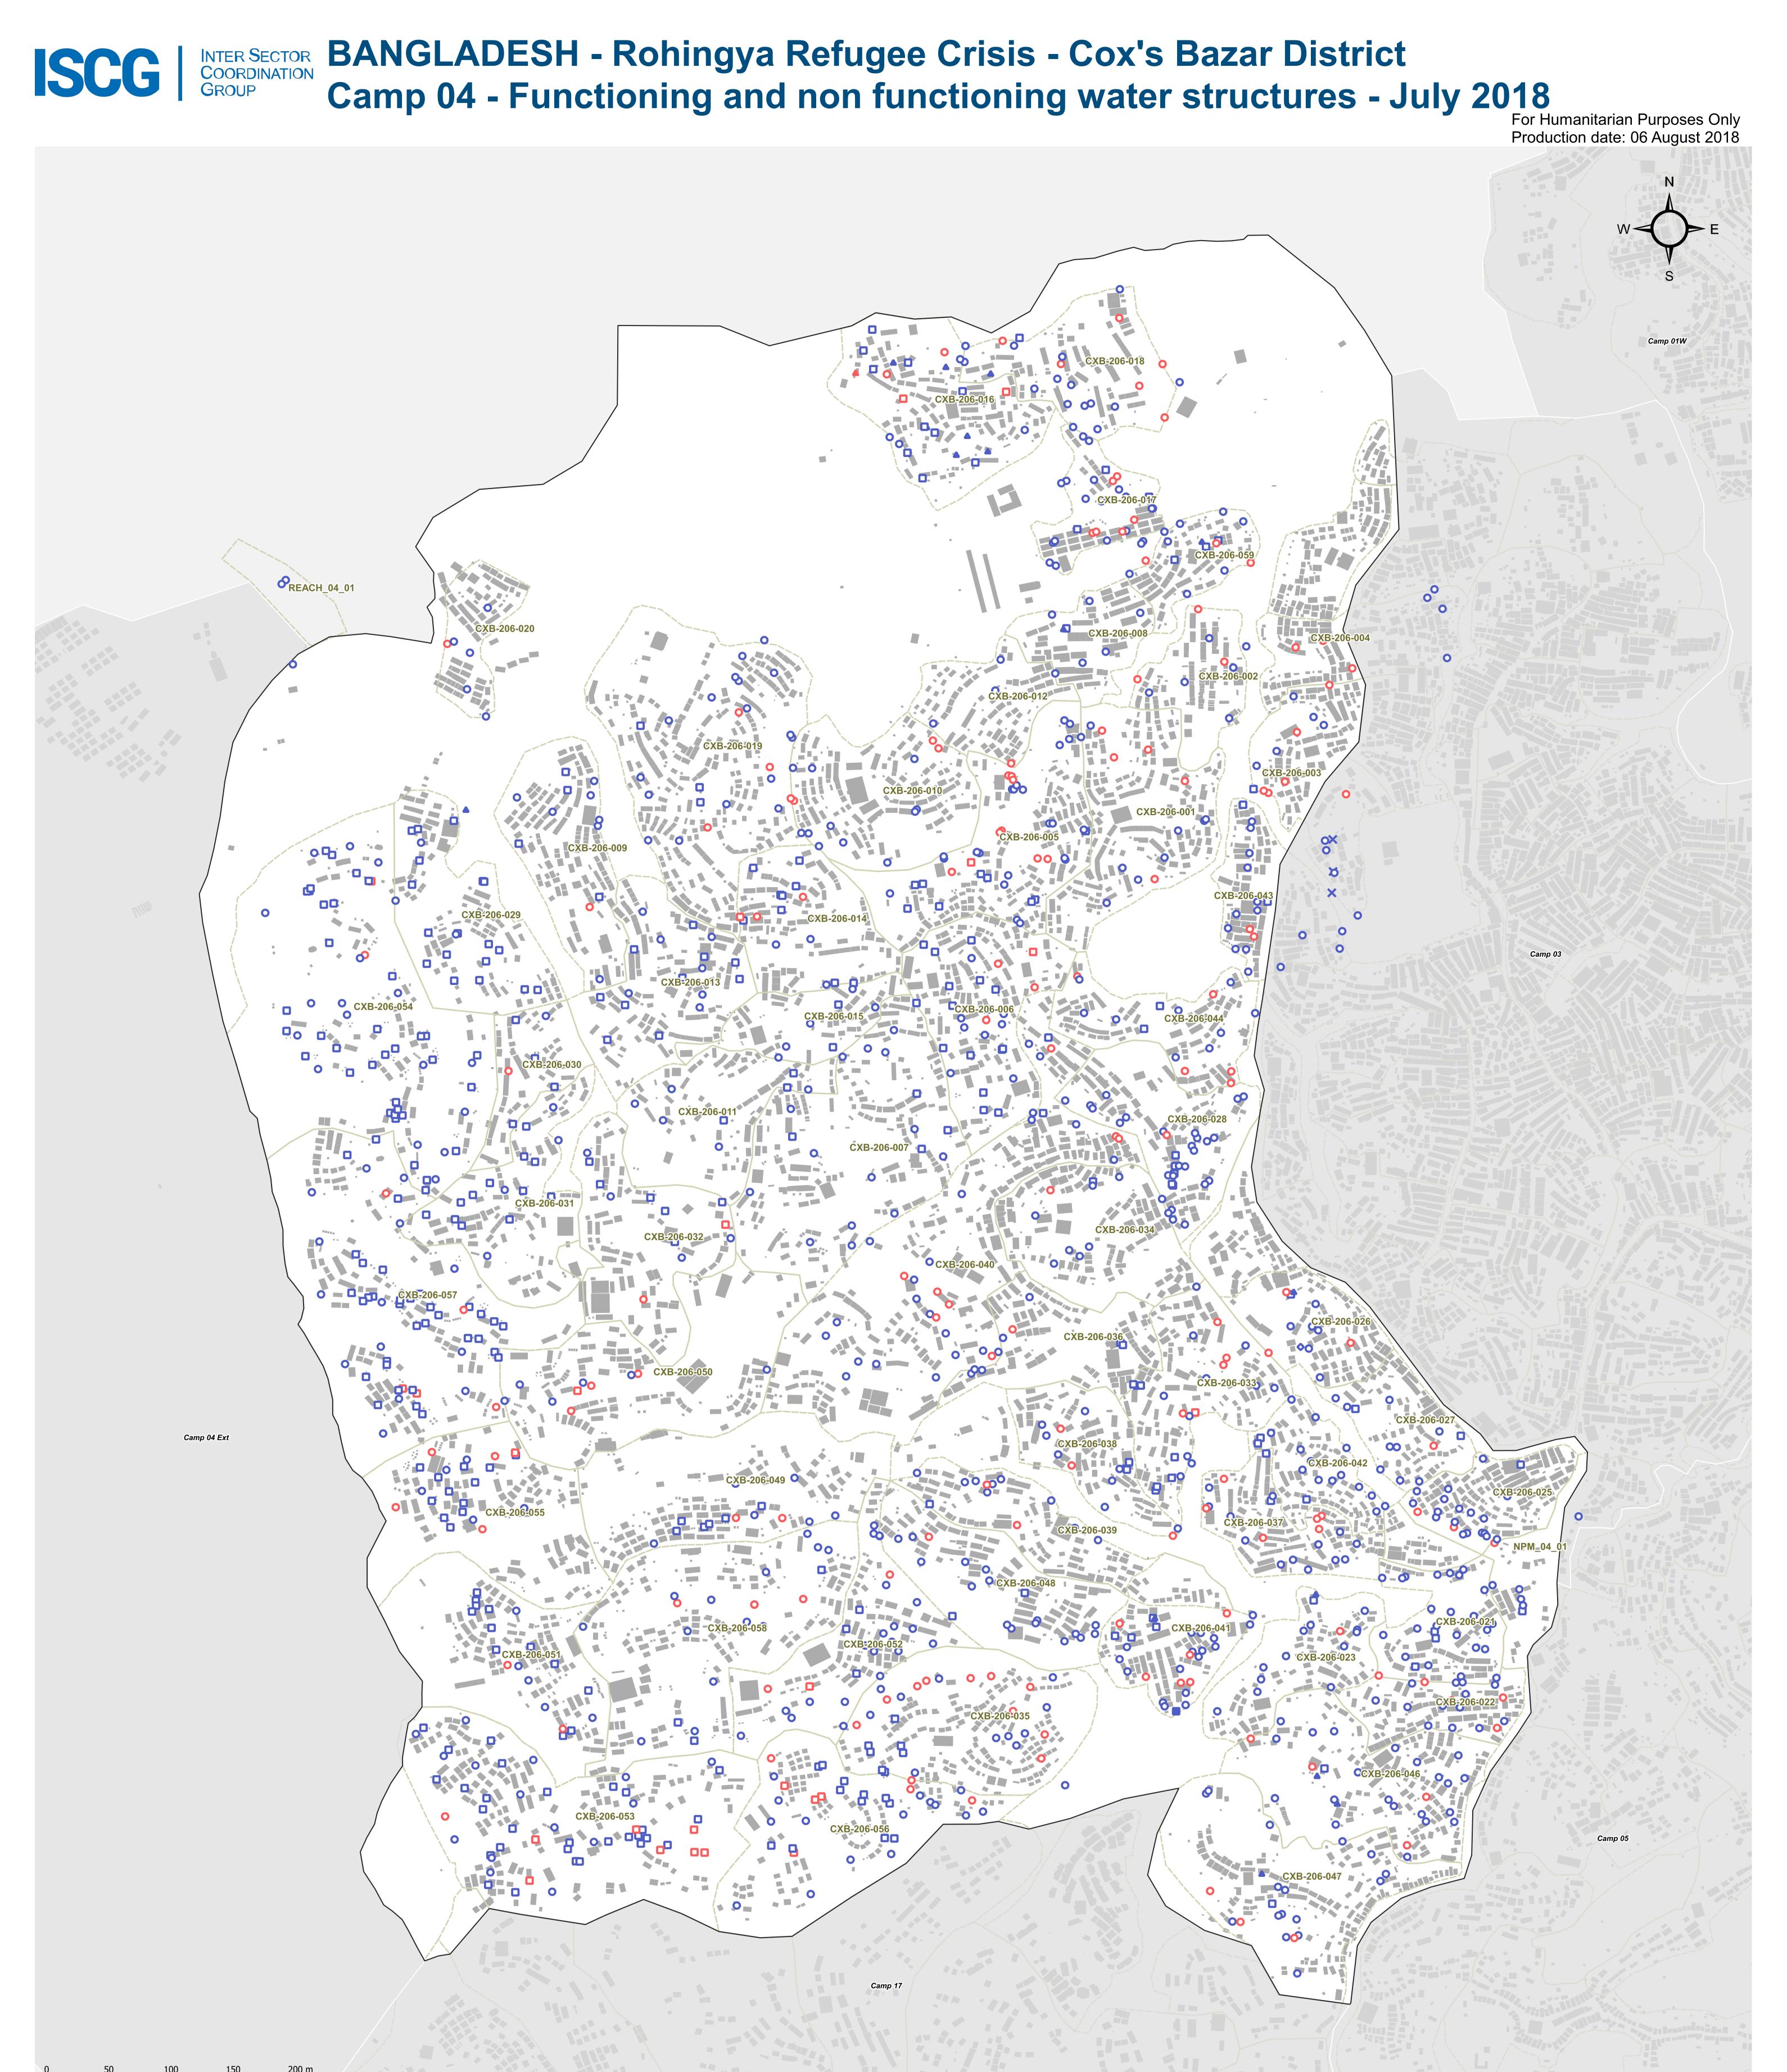

## FunctioningTubewells

- Tapstand
- Water Tank
- Protected / Spring
- × Unimproved Water Sources

## Non Functioning

- Tubewell
- Tapstand
- Water Tank
- Boundaries
  Camps
  Mahjee blocks
  Shelters

## In support of the

Data Sources: Camp Infrastructure - REACH Shelter Footprints - OSM Camp / Majhee / Admin Boundaries - ISCG / IOM / OCHA

Coordinate System: WGS 1984 UTM Zone 46N Projection: Transverse Mercator Contact: reach.mapping@impact-initiatives.org