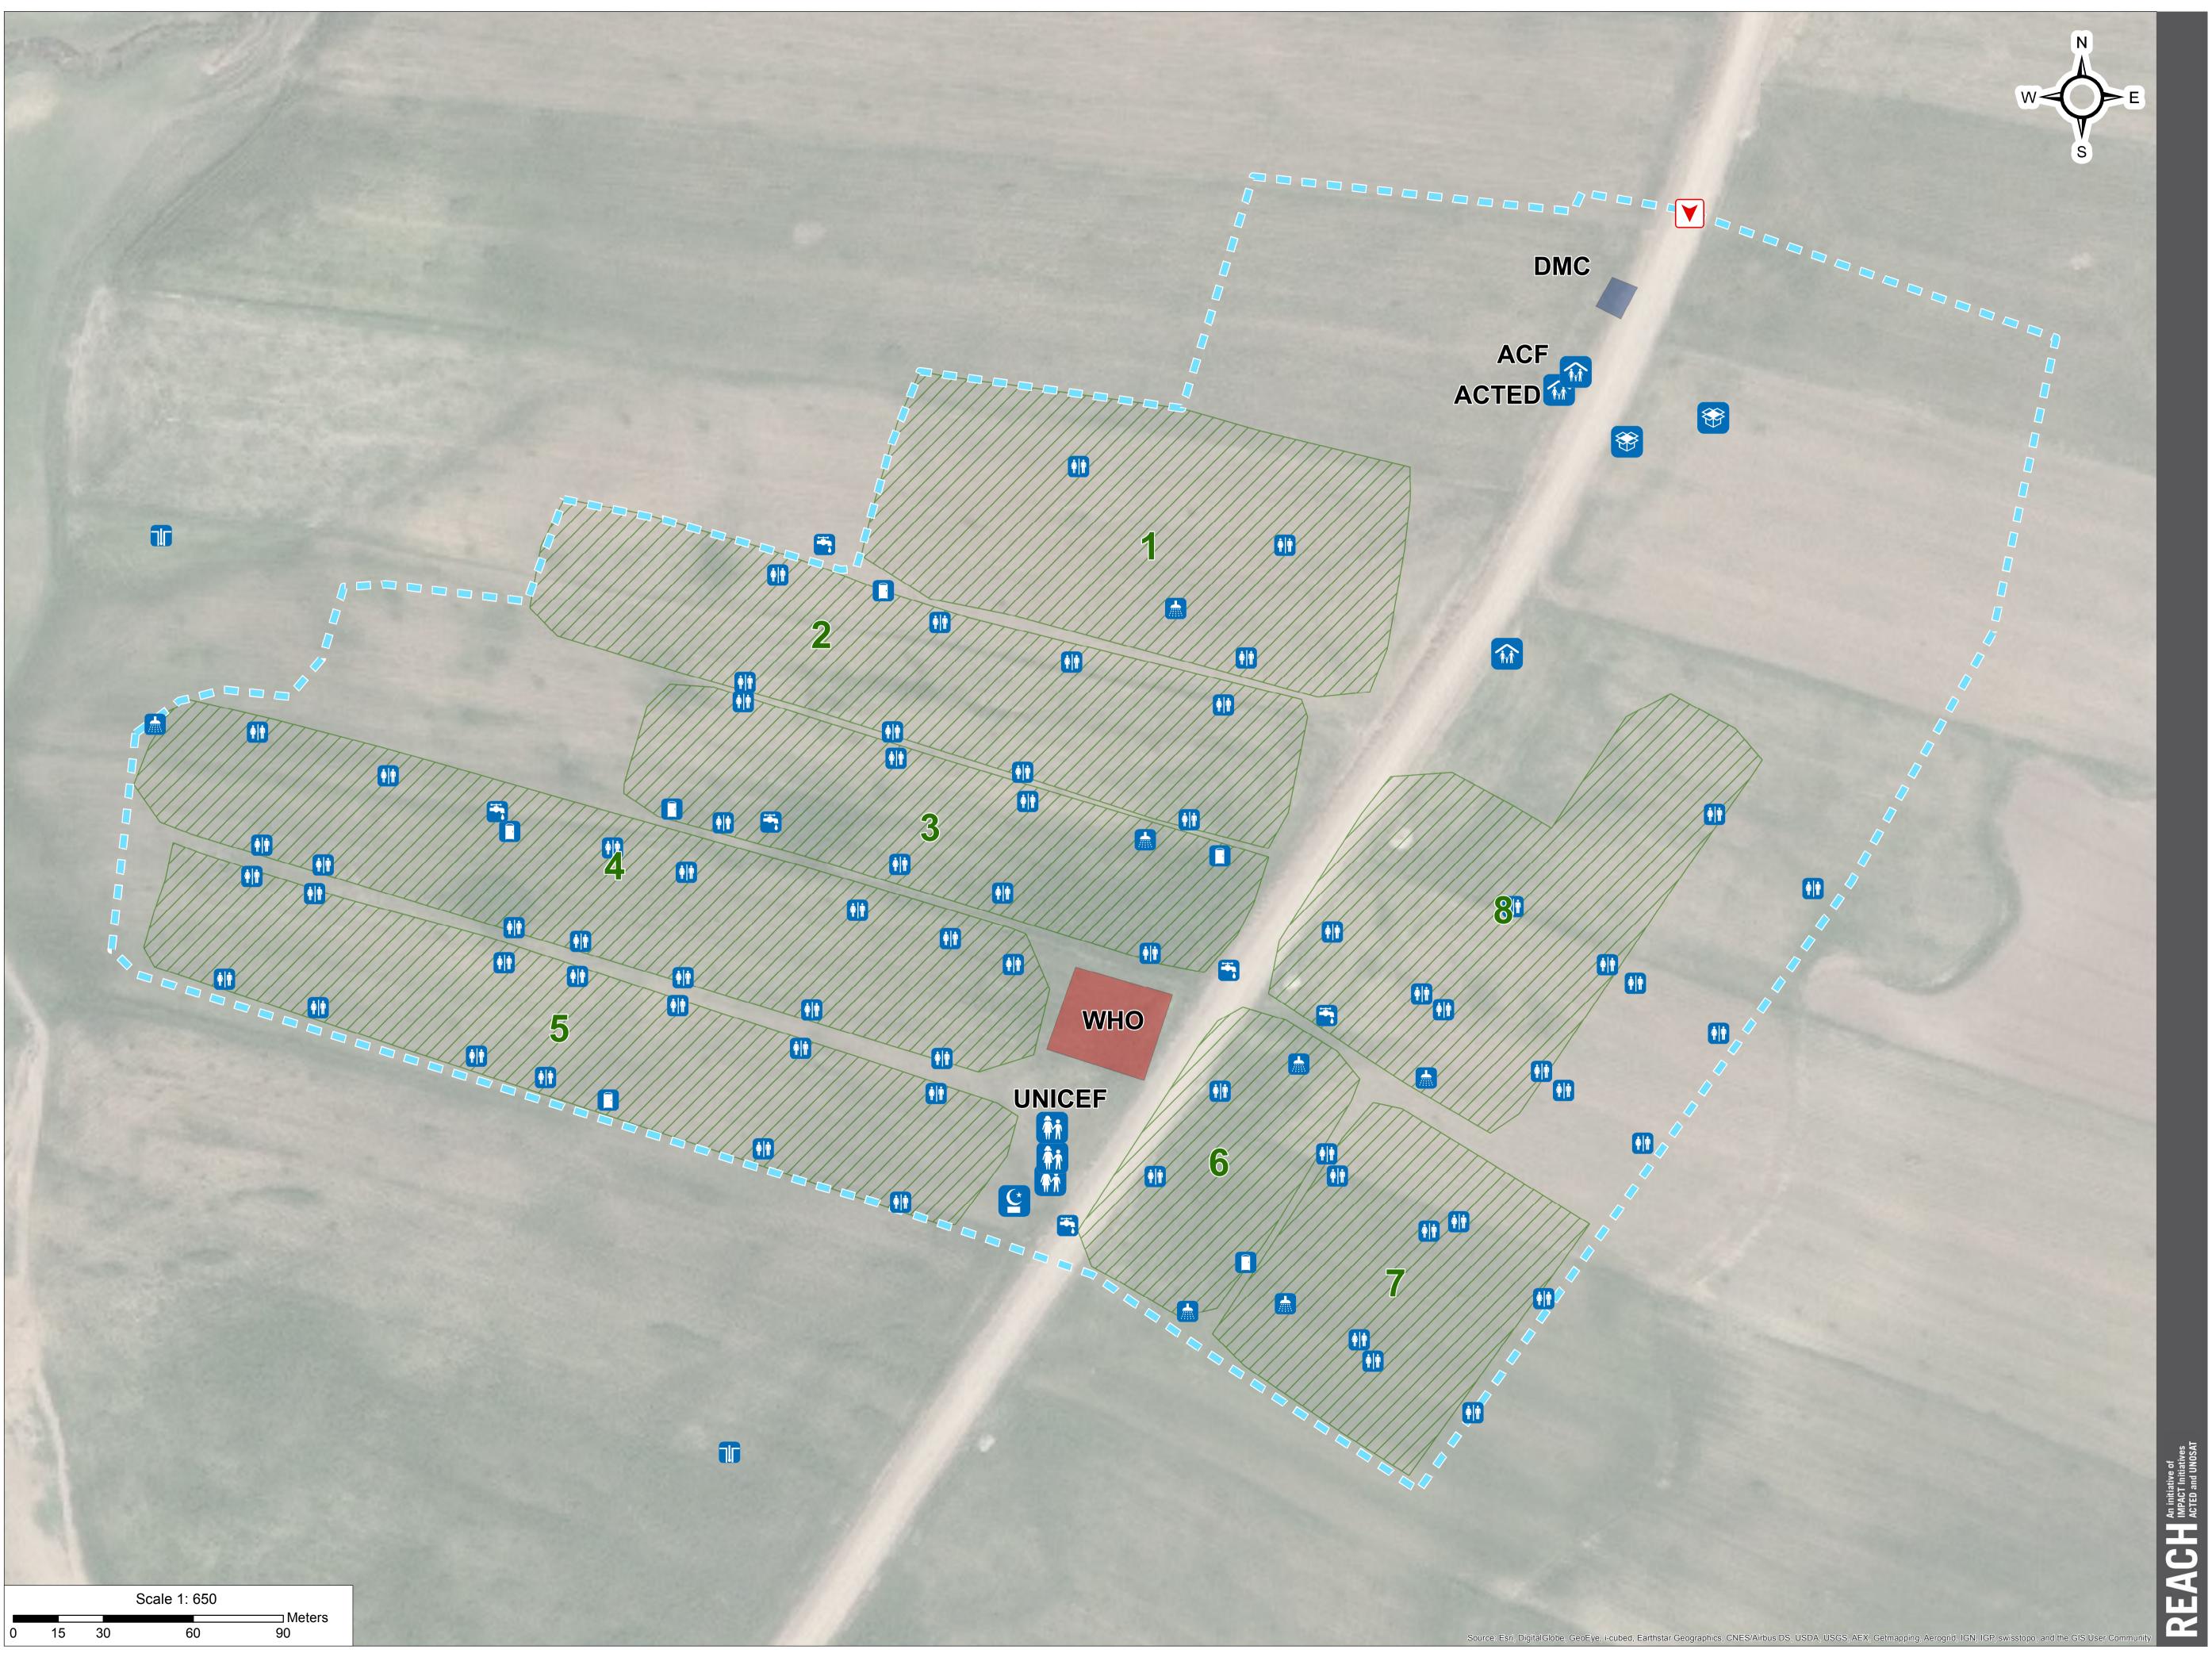

## **Camp Infrastructure**

- Camp Boundary Tent Block Office Health Entrance Borehole Latrine Latrine + Shower Shower Tapstand Camp Management (C) Mosque
  - Storage

**Mi** 

**Child Protection Unit** 

**GPS** Coordinates of camp location: Longitude: 43° 14' 12.642" E (43.236845) Latitude: 36° 38' 48.787" N (36.646885)

Thematic Data: 16/10/2014 - REACH Administrative boundaries: GADM Background imagery: ESRI Base Imagery Projection: WGS 1984 UTM Zone 38N

File: IRQ\_IDP\_GarmawaCamp\_22Oct2014 Contact : iraq@reach-initiative.org

## **IRAQ - Ninewa Governorate - Garmawa Camp** Updated 16 October 2014