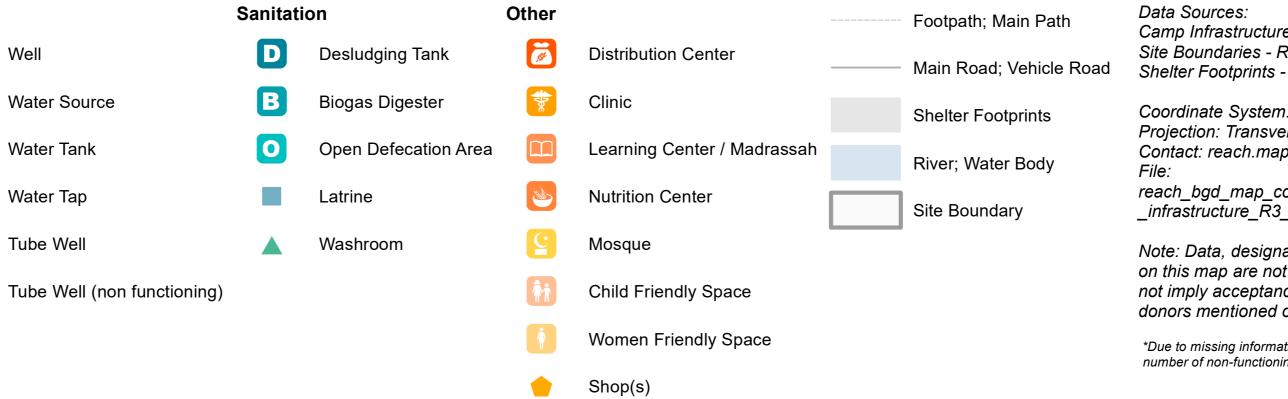

## General Infrastructure - Zone XX

For Humanitarian Purposes Only Production date: 10 January 2018

Water

W

Π

**F** 

Camp Infrastructure - REACH Site Boundaries - REACH / OCHA ROAP Shelter Footprints - REACH / UNOSAT Coordinate System: WGS 1984 UTM Zone 46N

Projection: Transverse Mercator Contact: reach.mapping@impact-initiatives.org File: reach\_bgd\_map\_coxsbazar\_XX \_infrastructure\_R3\_7012018\_a1.pdf

Note: Data, designations and boundaries contained on this map are not warranted to be error-free and do not imply acceptance by the REACH partners, associated, donors mentioned on this map.

\*Due to missing information in data collected by enumerators, the number of non-functioning facilities may be higher than indicated.