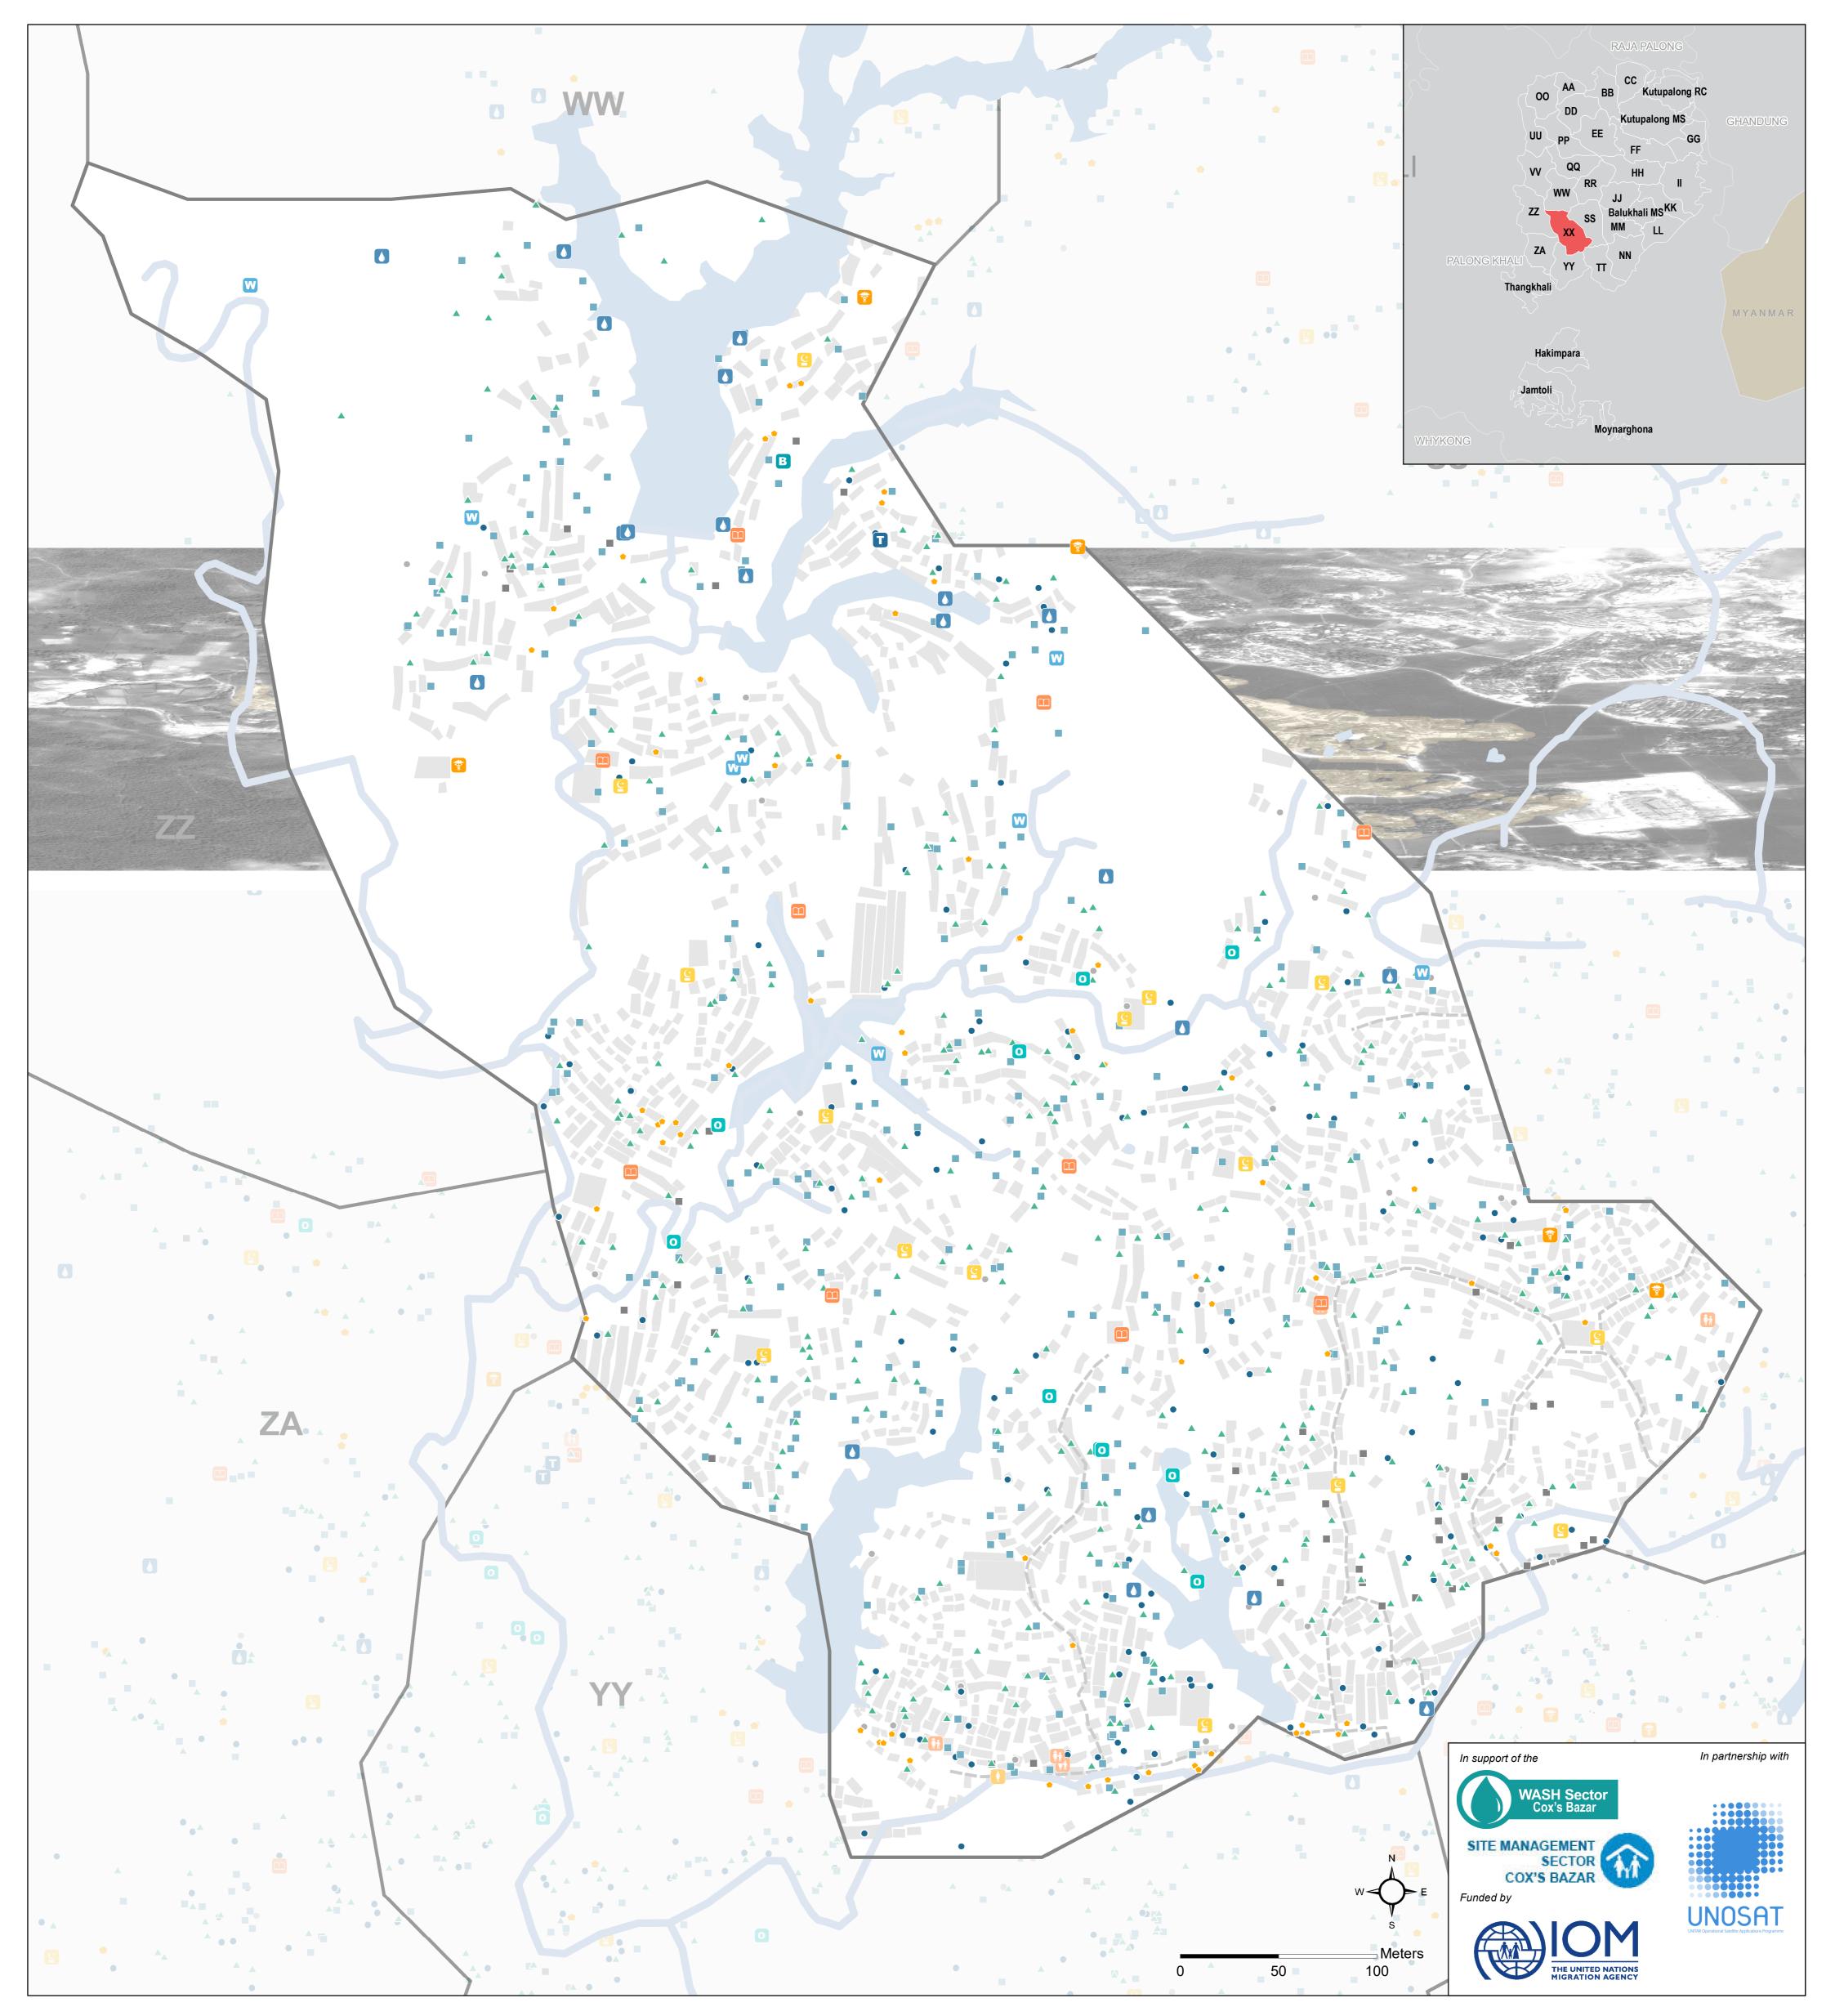

## General Infrastructure - Zone XX

For Humanitarian Purposes Only Production date: 10 January 2018

Water

W

Π

**F** 

Camp Infrastructure - REACH Site Boundaries - REACH / OCHA ROAP Shelter Footprints - REACH / UNOSAT Coordinate System: WGS 1984 UTM Zone 46N

Projection: Transverse Mercator Contact: reach.mapping@impact-initiatives.org File: reach\_bgd\_map\_coxsbazar\_XX \_infrastructure\_R3\_7012018\_a1.pdf

Note: Data, designations and boundaries contained on this map are not warranted to be error-free and do not imply acceptance by the REACH partners, associated, donors mentioned on this map.

\*Due to missing information in data collected by enumerators, the number of non-functioning facilities may be higher than indicated.