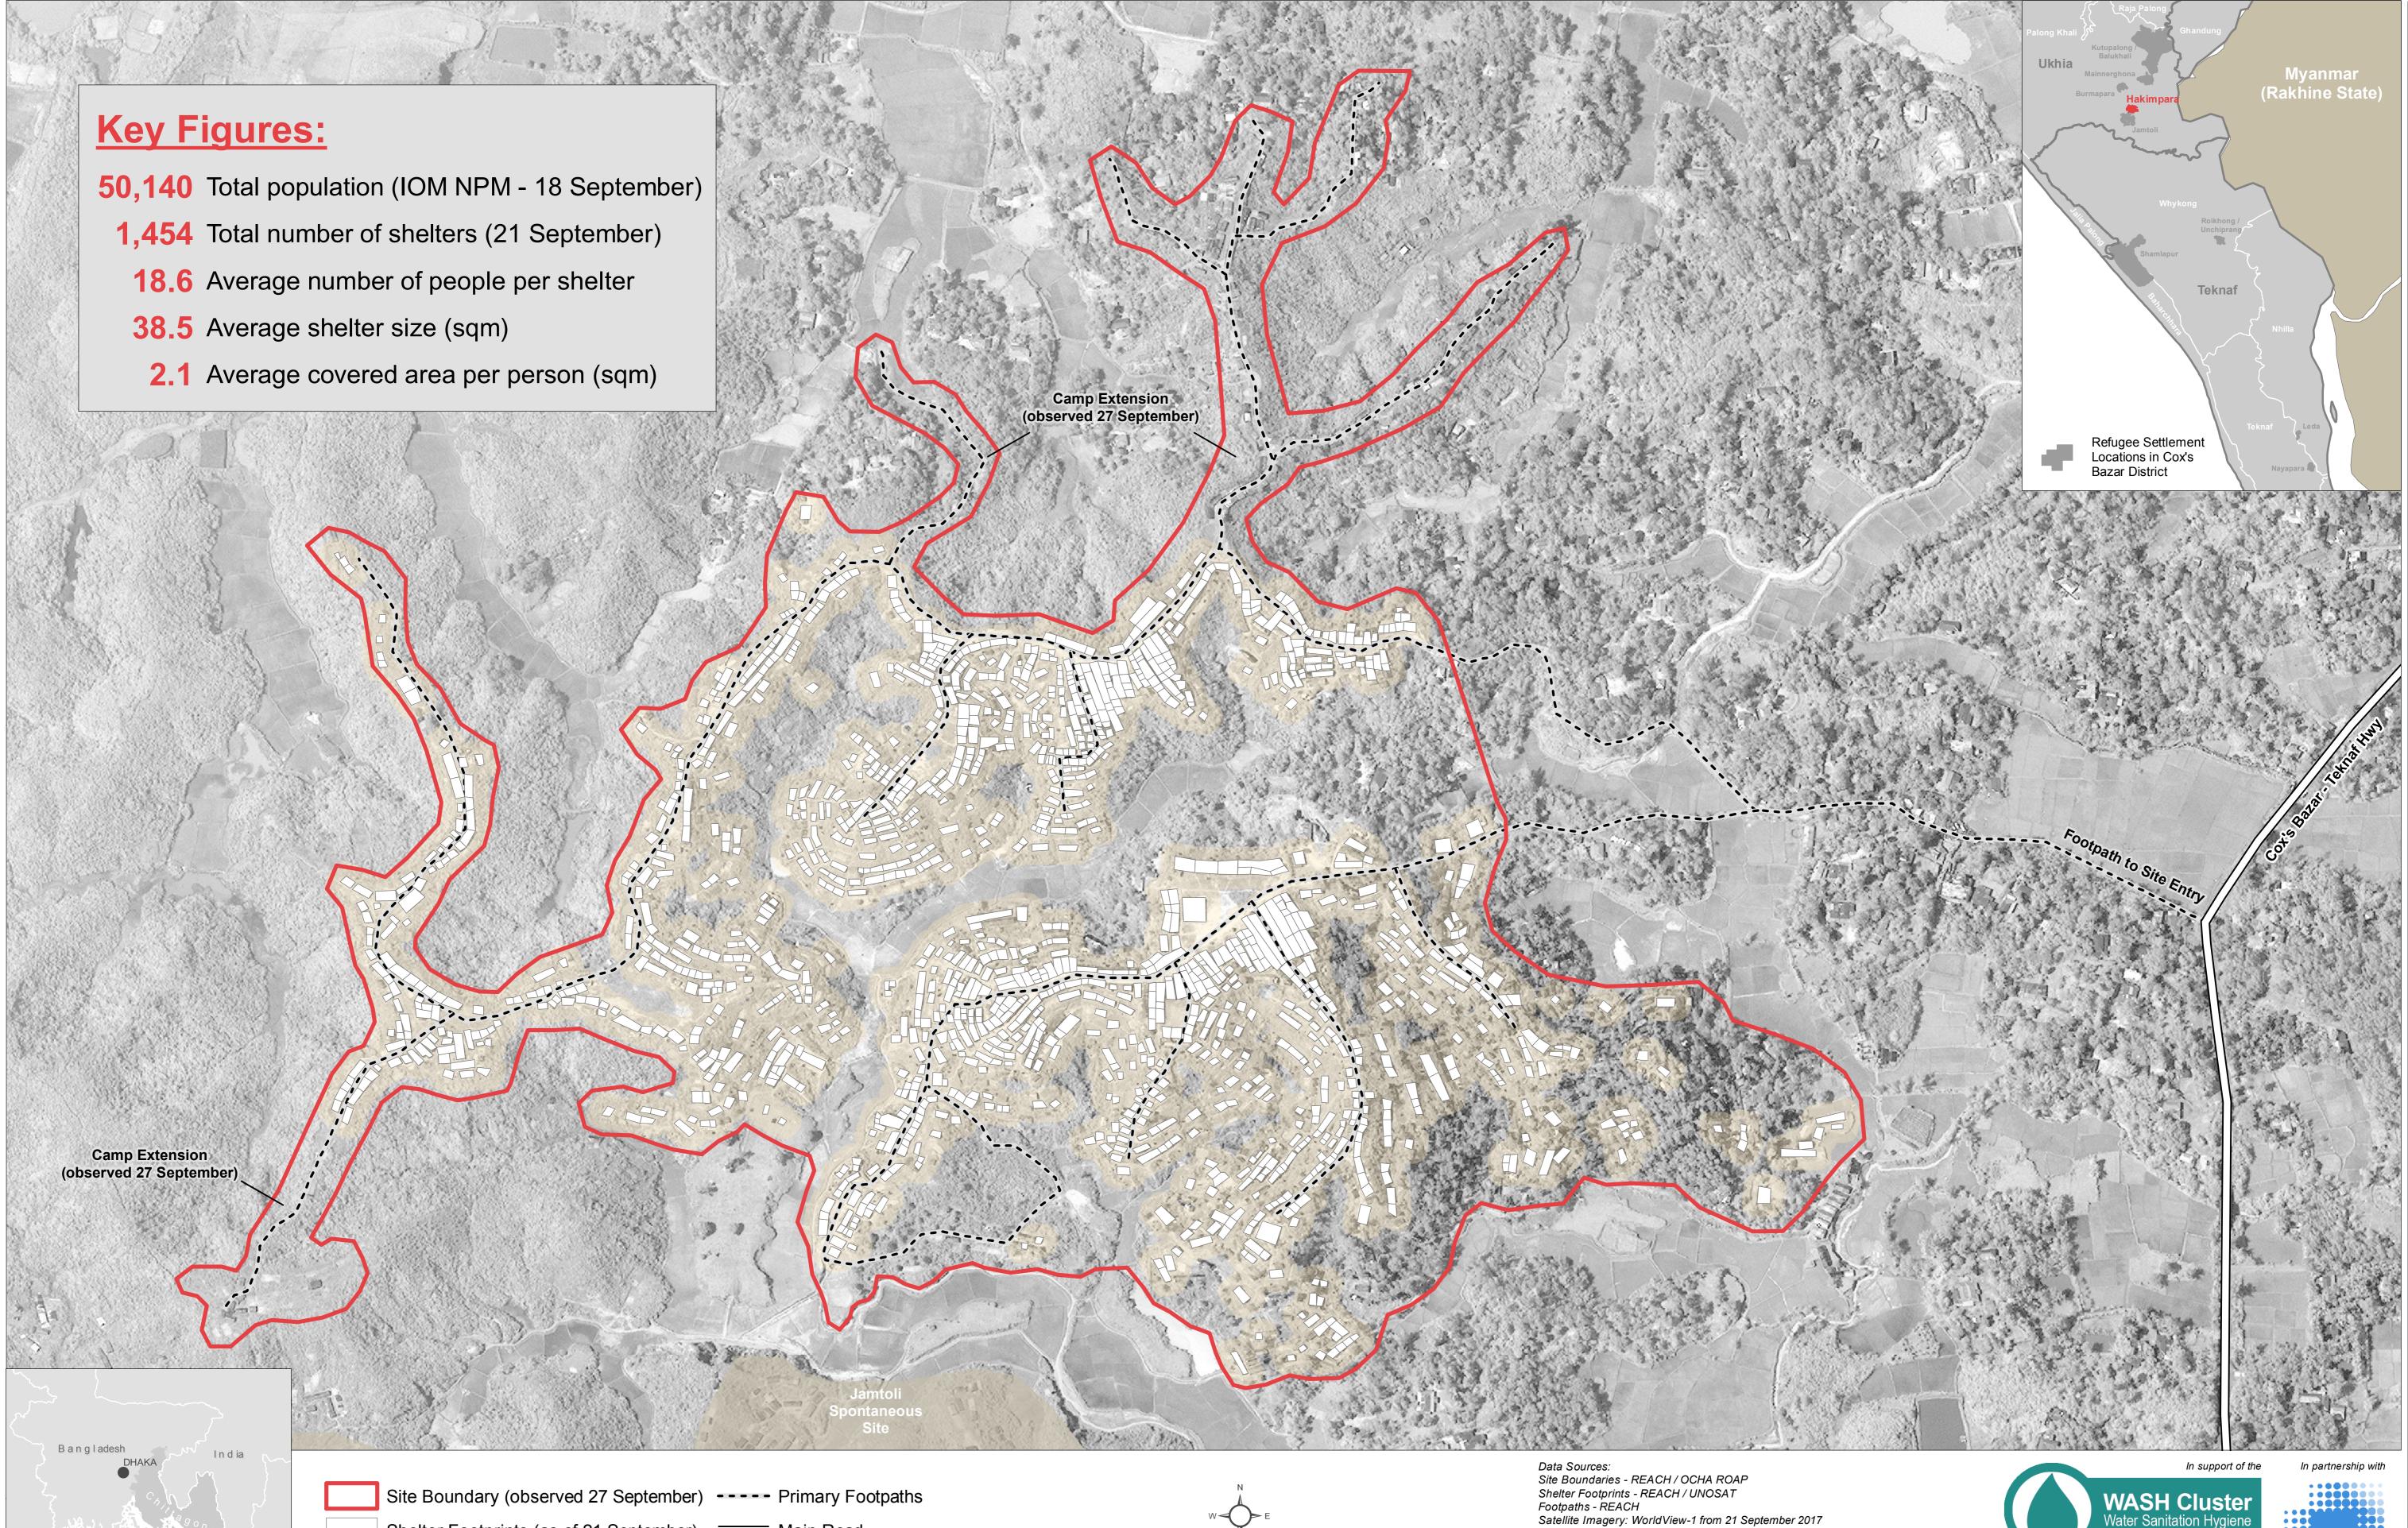

## BANGLADESH - Rohingya Refugee Crisis - Cox's Bazar District Hakimpara Spontaneous Site - Shelter Analysis - As of 21 September 2017

For Humanitarian Purposes Only Production date : 27 September 2017

Shelter Footprints (as of 21 September) — Main Road

Settled Area (approximate)

Adjacent Refugee Site