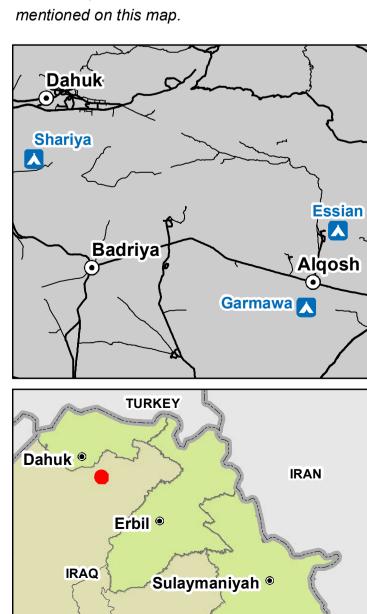

## IRAQ - Ninewa Governorate - Garmawa Camp General Infrastructure - 20 September 2015

For Humanitarian Purposes Only Production date: 28 September 2015

0 20 40

• Fence

Distribution Education

Child Friendly Space

**Community Centre** 

Water Tank

**GPS Coordinates** of Camp Location Longitude :43° 14' 12.803" E

Thematic Data: 8 September 2015 - REACH Administrative boundaries: GADM Background imagery:

Projection: WGS 1984 UTM Zone 38N

Contact : iraq@reach-initiative.org IRQ\_IDP\_GarmawaCamp\_28Sep2015

Note: Data, designations and boundaries error-free and do not imply acceptance by the REACH partners, associates or donors