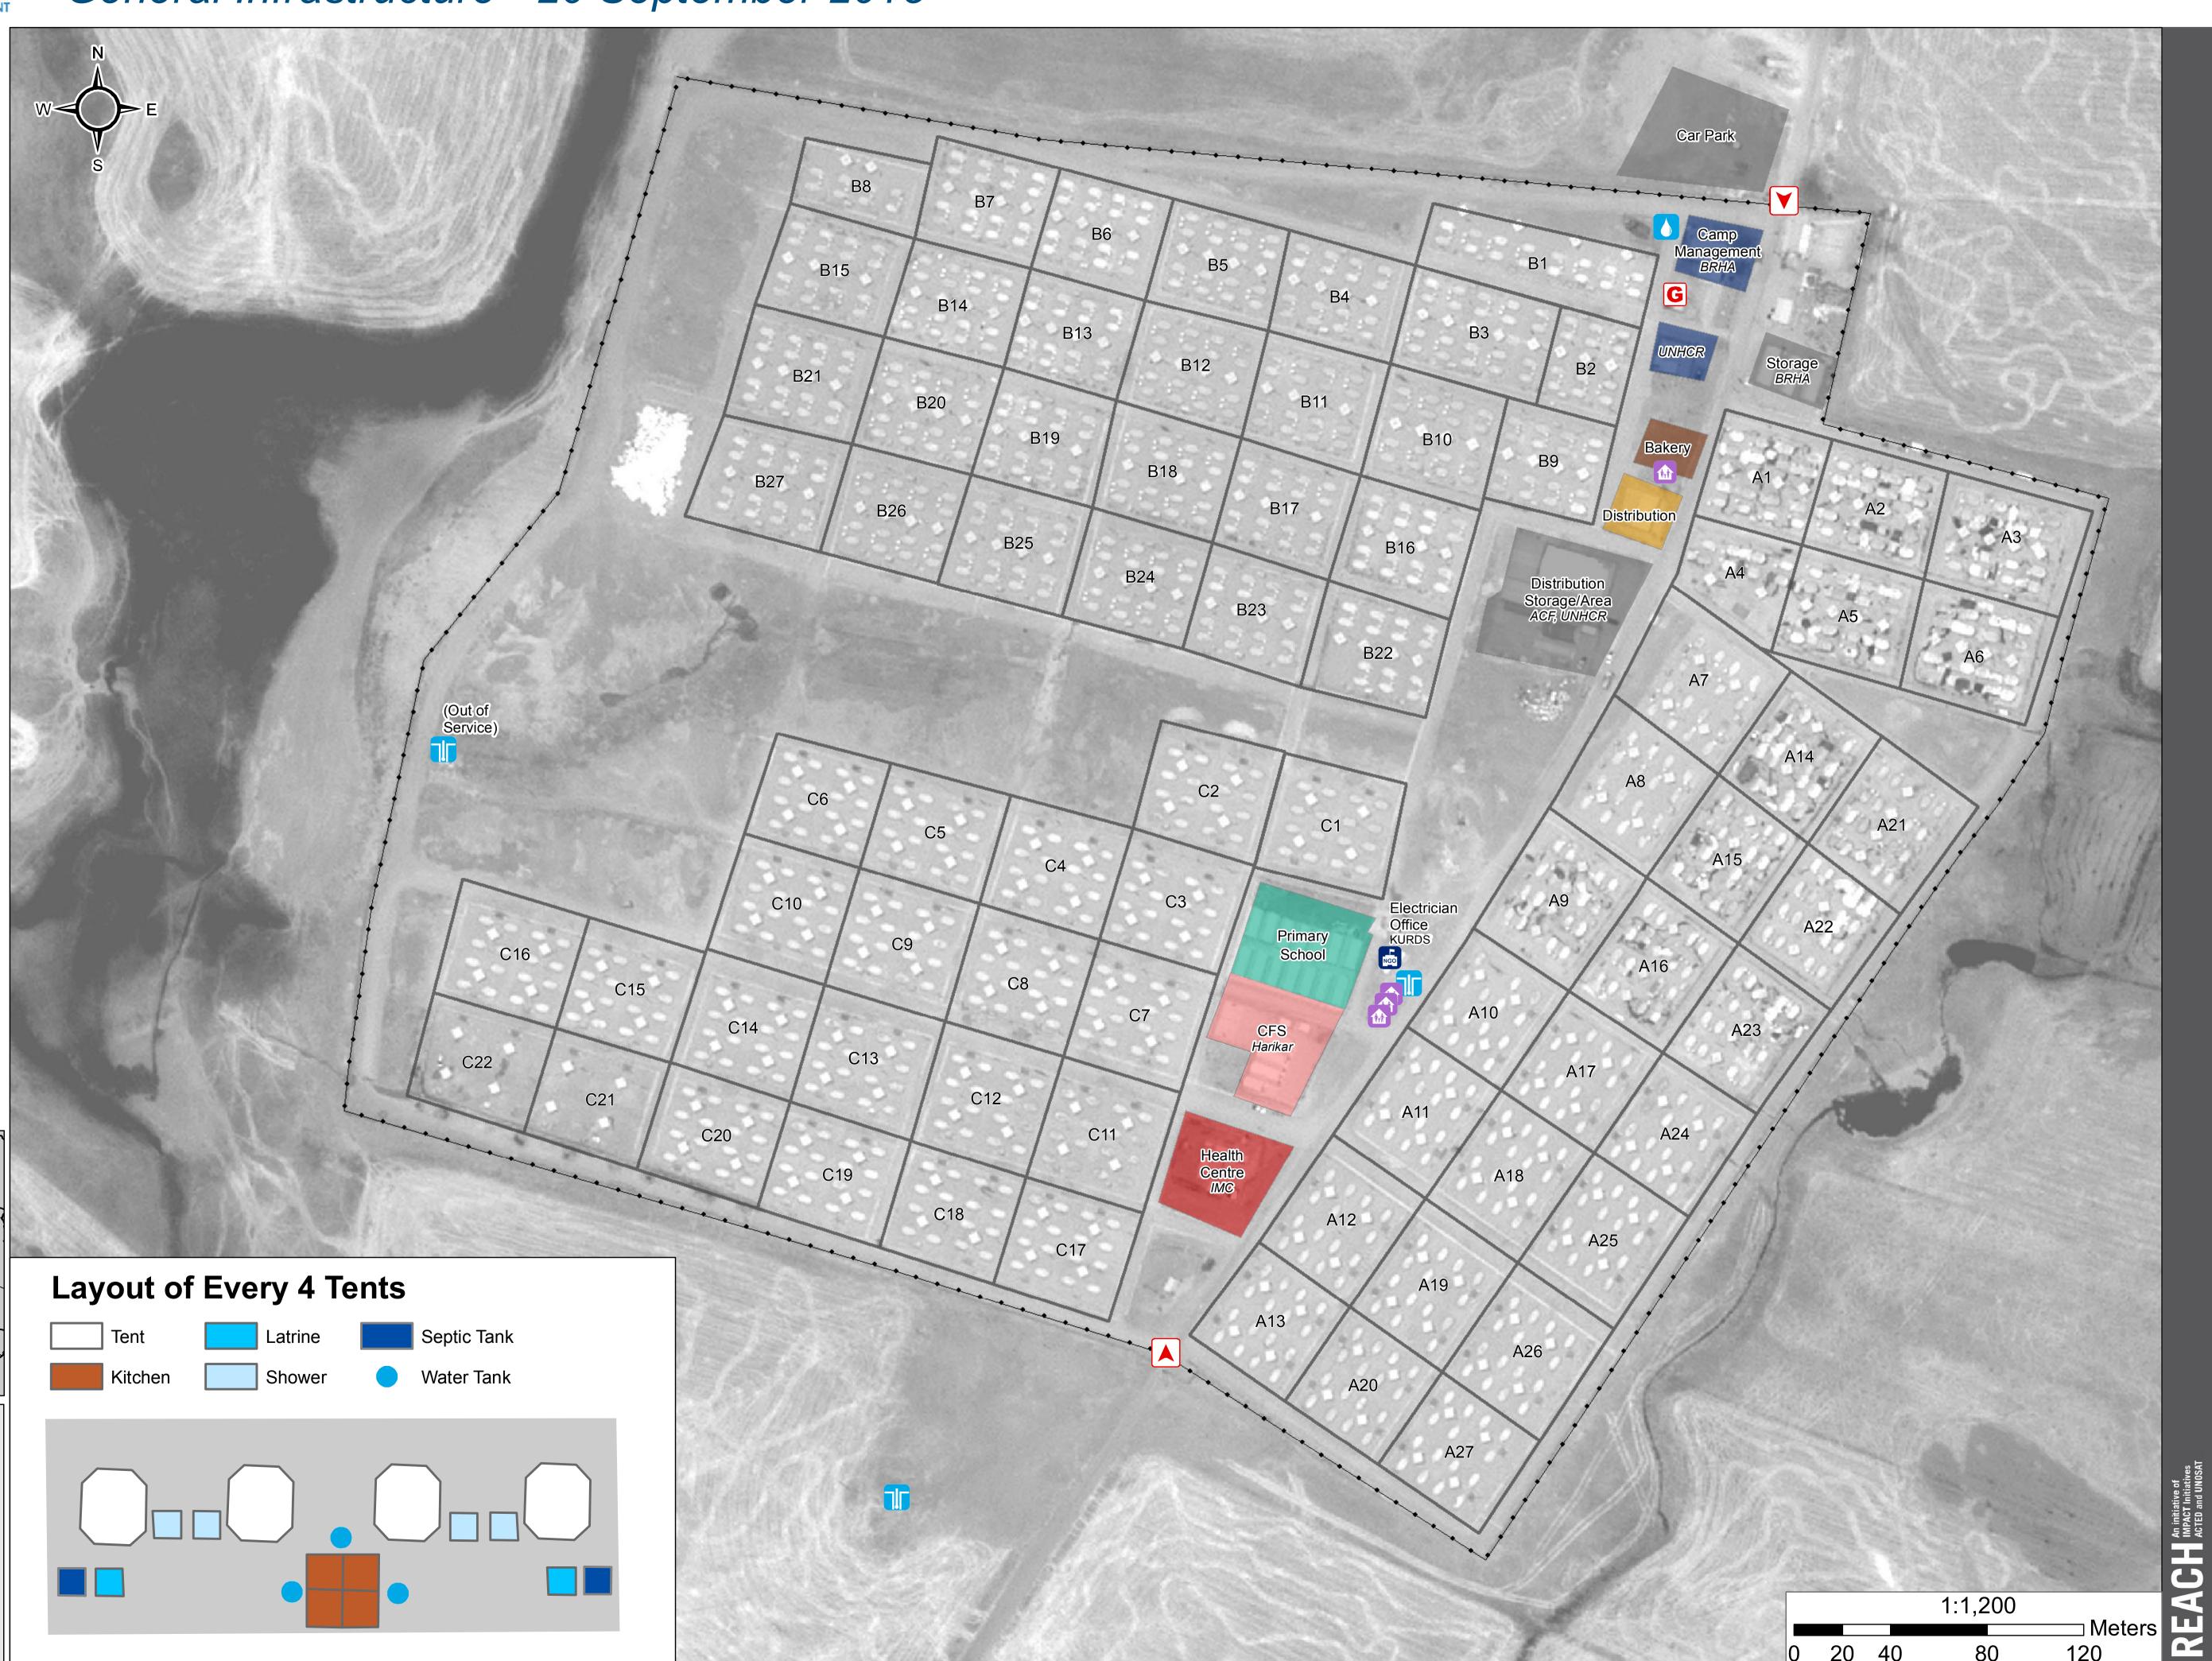

## IRAQ - Ninewa Governorate - Garmawa Camp General Infrastructure - 20 September 2015

For Humanitarian Purposes Only Production date: 28 September 2015

0 20 40

• Fence

Distribution Education

Child Friendly Space

**Community Centre** 

Water Tank

**GPS Coordinates** of Camp Location Longitude :43° 14' 12.803" E

Thematic Data: 8 September 2015 - REACH Administrative boundaries: GADM Background imagery:

Projection: WGS 1984 UTM Zone 38N

Contact : iraq@reach-initiative.org IRQ\_IDP\_GarmawaCamp\_28Sep2015

Note: Data, designations and boundaries error-free and do not imply acceptance by the REACH partners, associates or donors