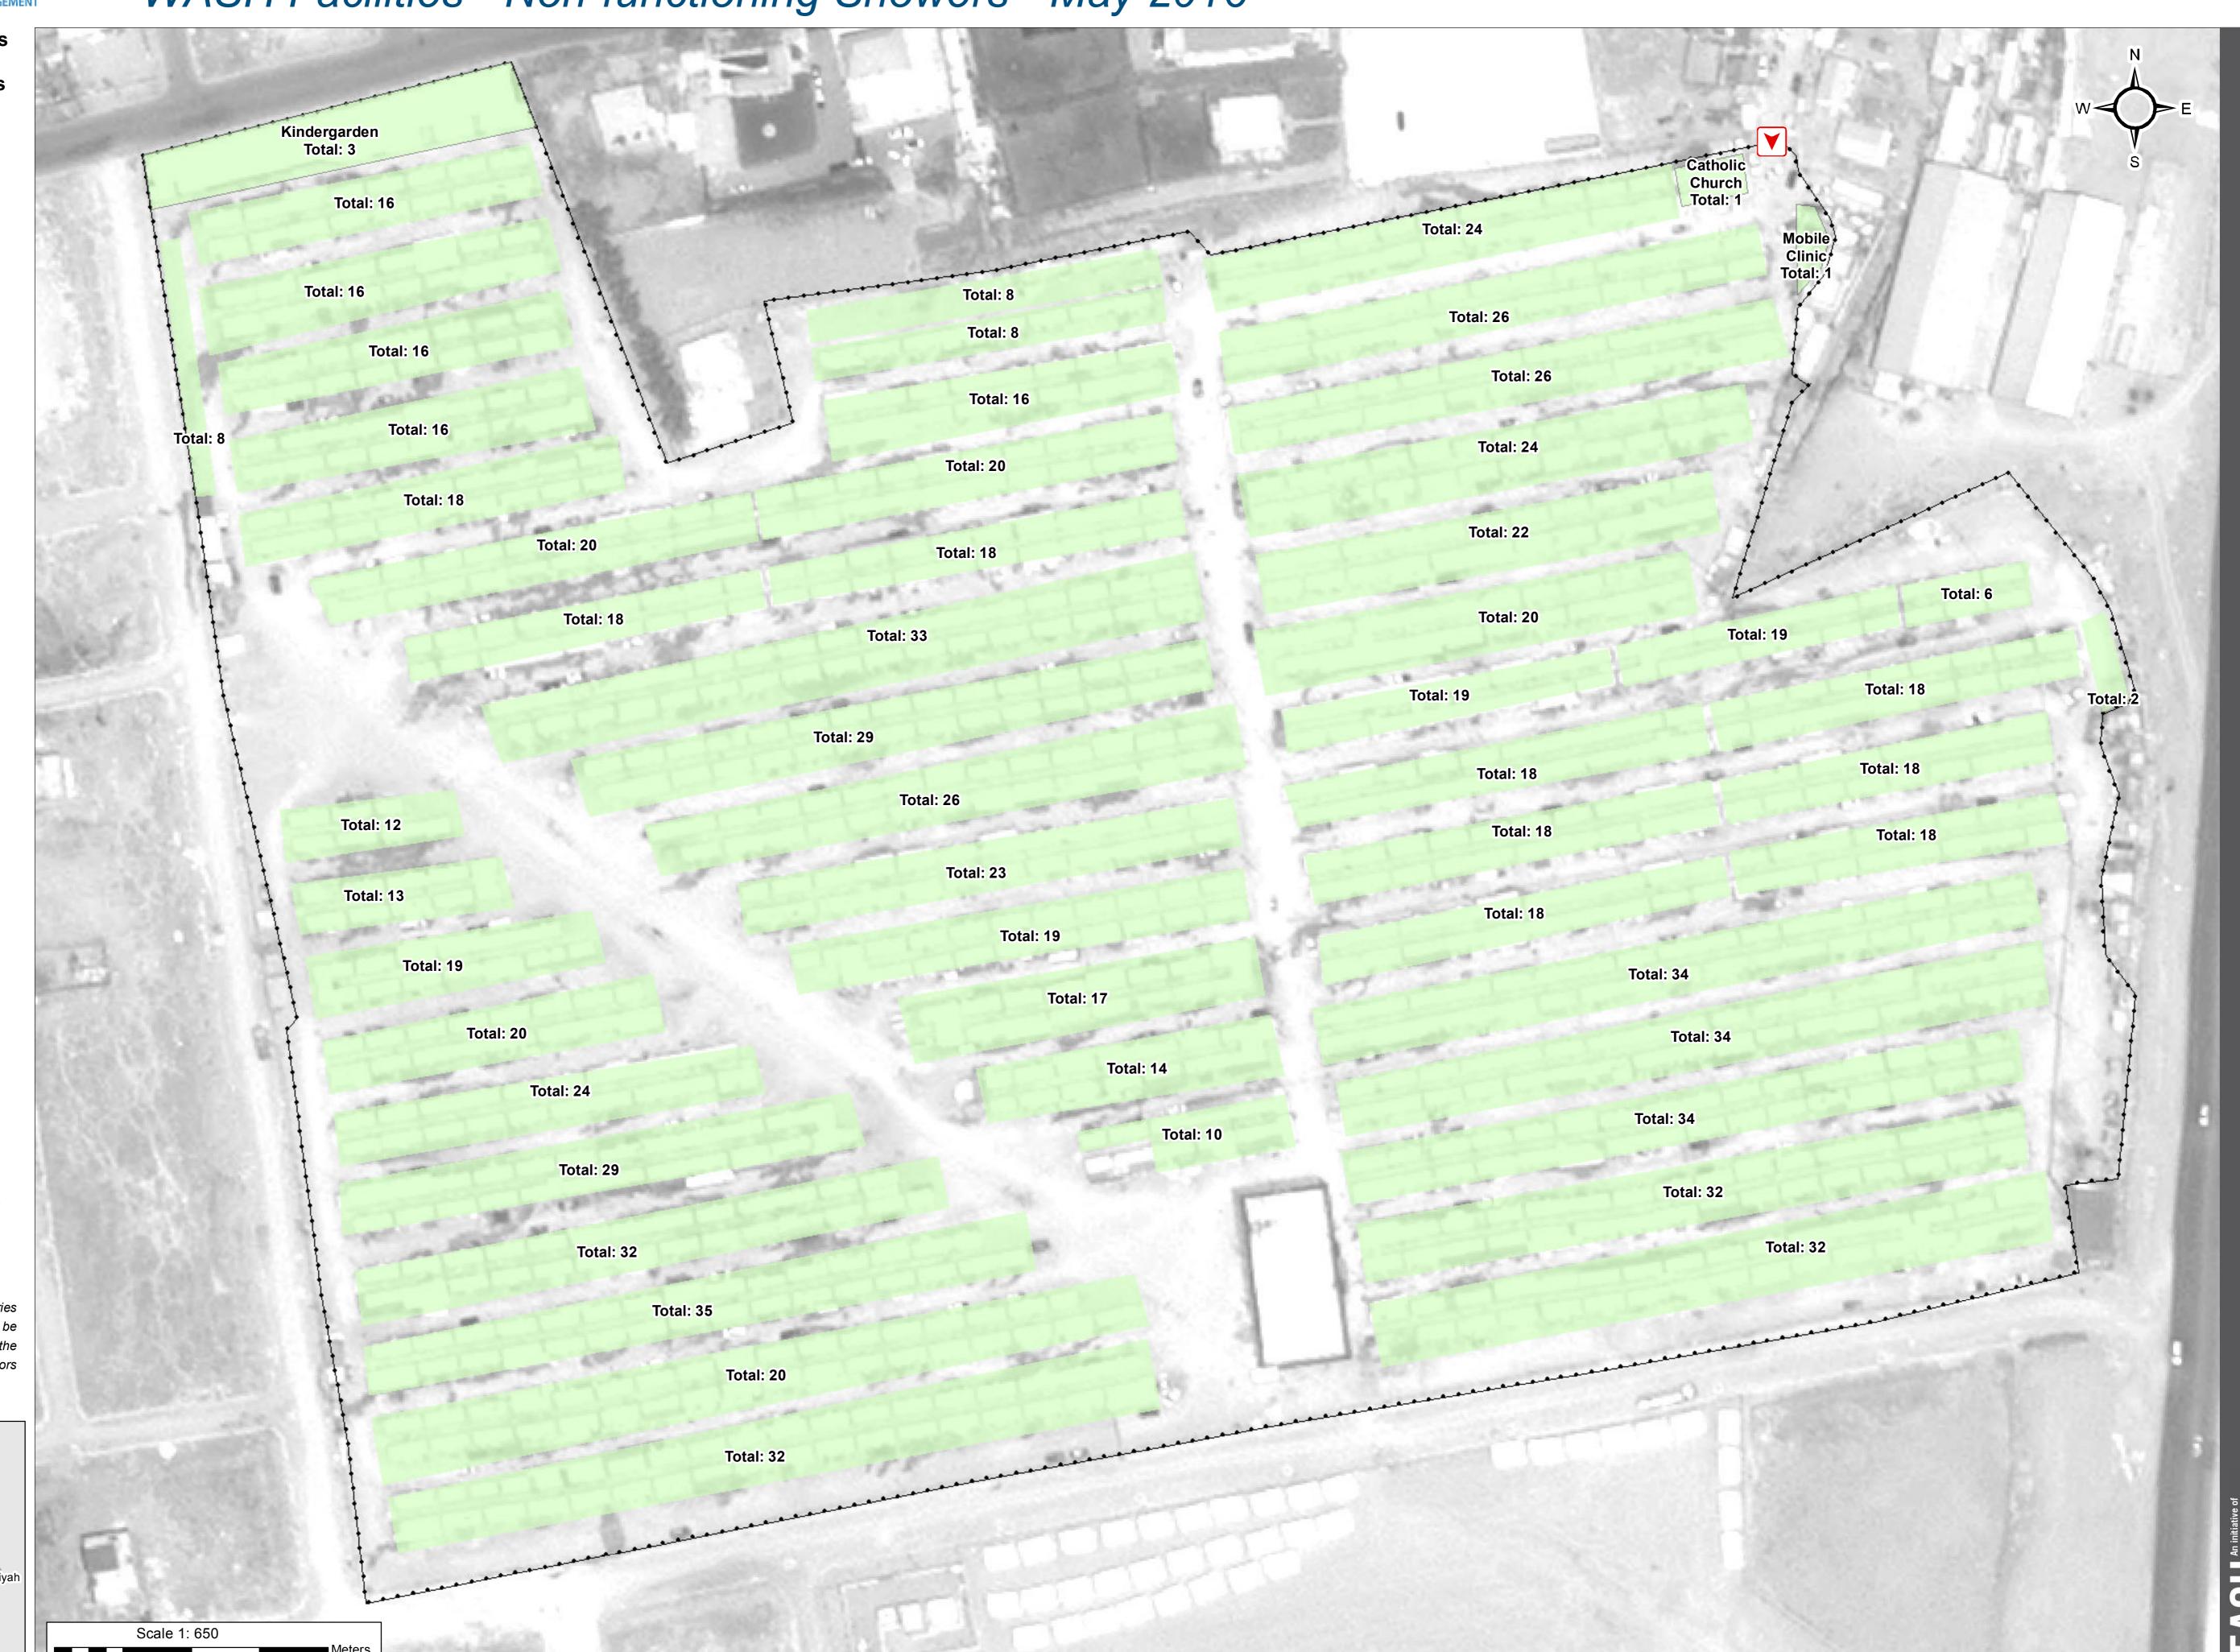

# IRAQ - Erbil Governorate - Ankawa 2 WASH Facilities - Non-functioning Showers - May 2016

For Humanitarian Purposes Only Production date: 08 June 2016

Entrance

Thematic Data: 20/12/2015 - REACH Administrative boundaries: GADM Background imagery: Airbus 13/08/2015 Projection: WGS 1984 UTM Zone 38N Contact: iraq@reach-initiative.org File: IRQ\_Map\_IDP\_ankawa2\_Non FunctioningShowers\_8June2016

Note: Data, designations and boundaries contained on this map are not warranted to be error-free and do not imply acceptance by the REACH partners, associates or donors mentioned on this map.

0 10 20

**Non-functioning Tap** 