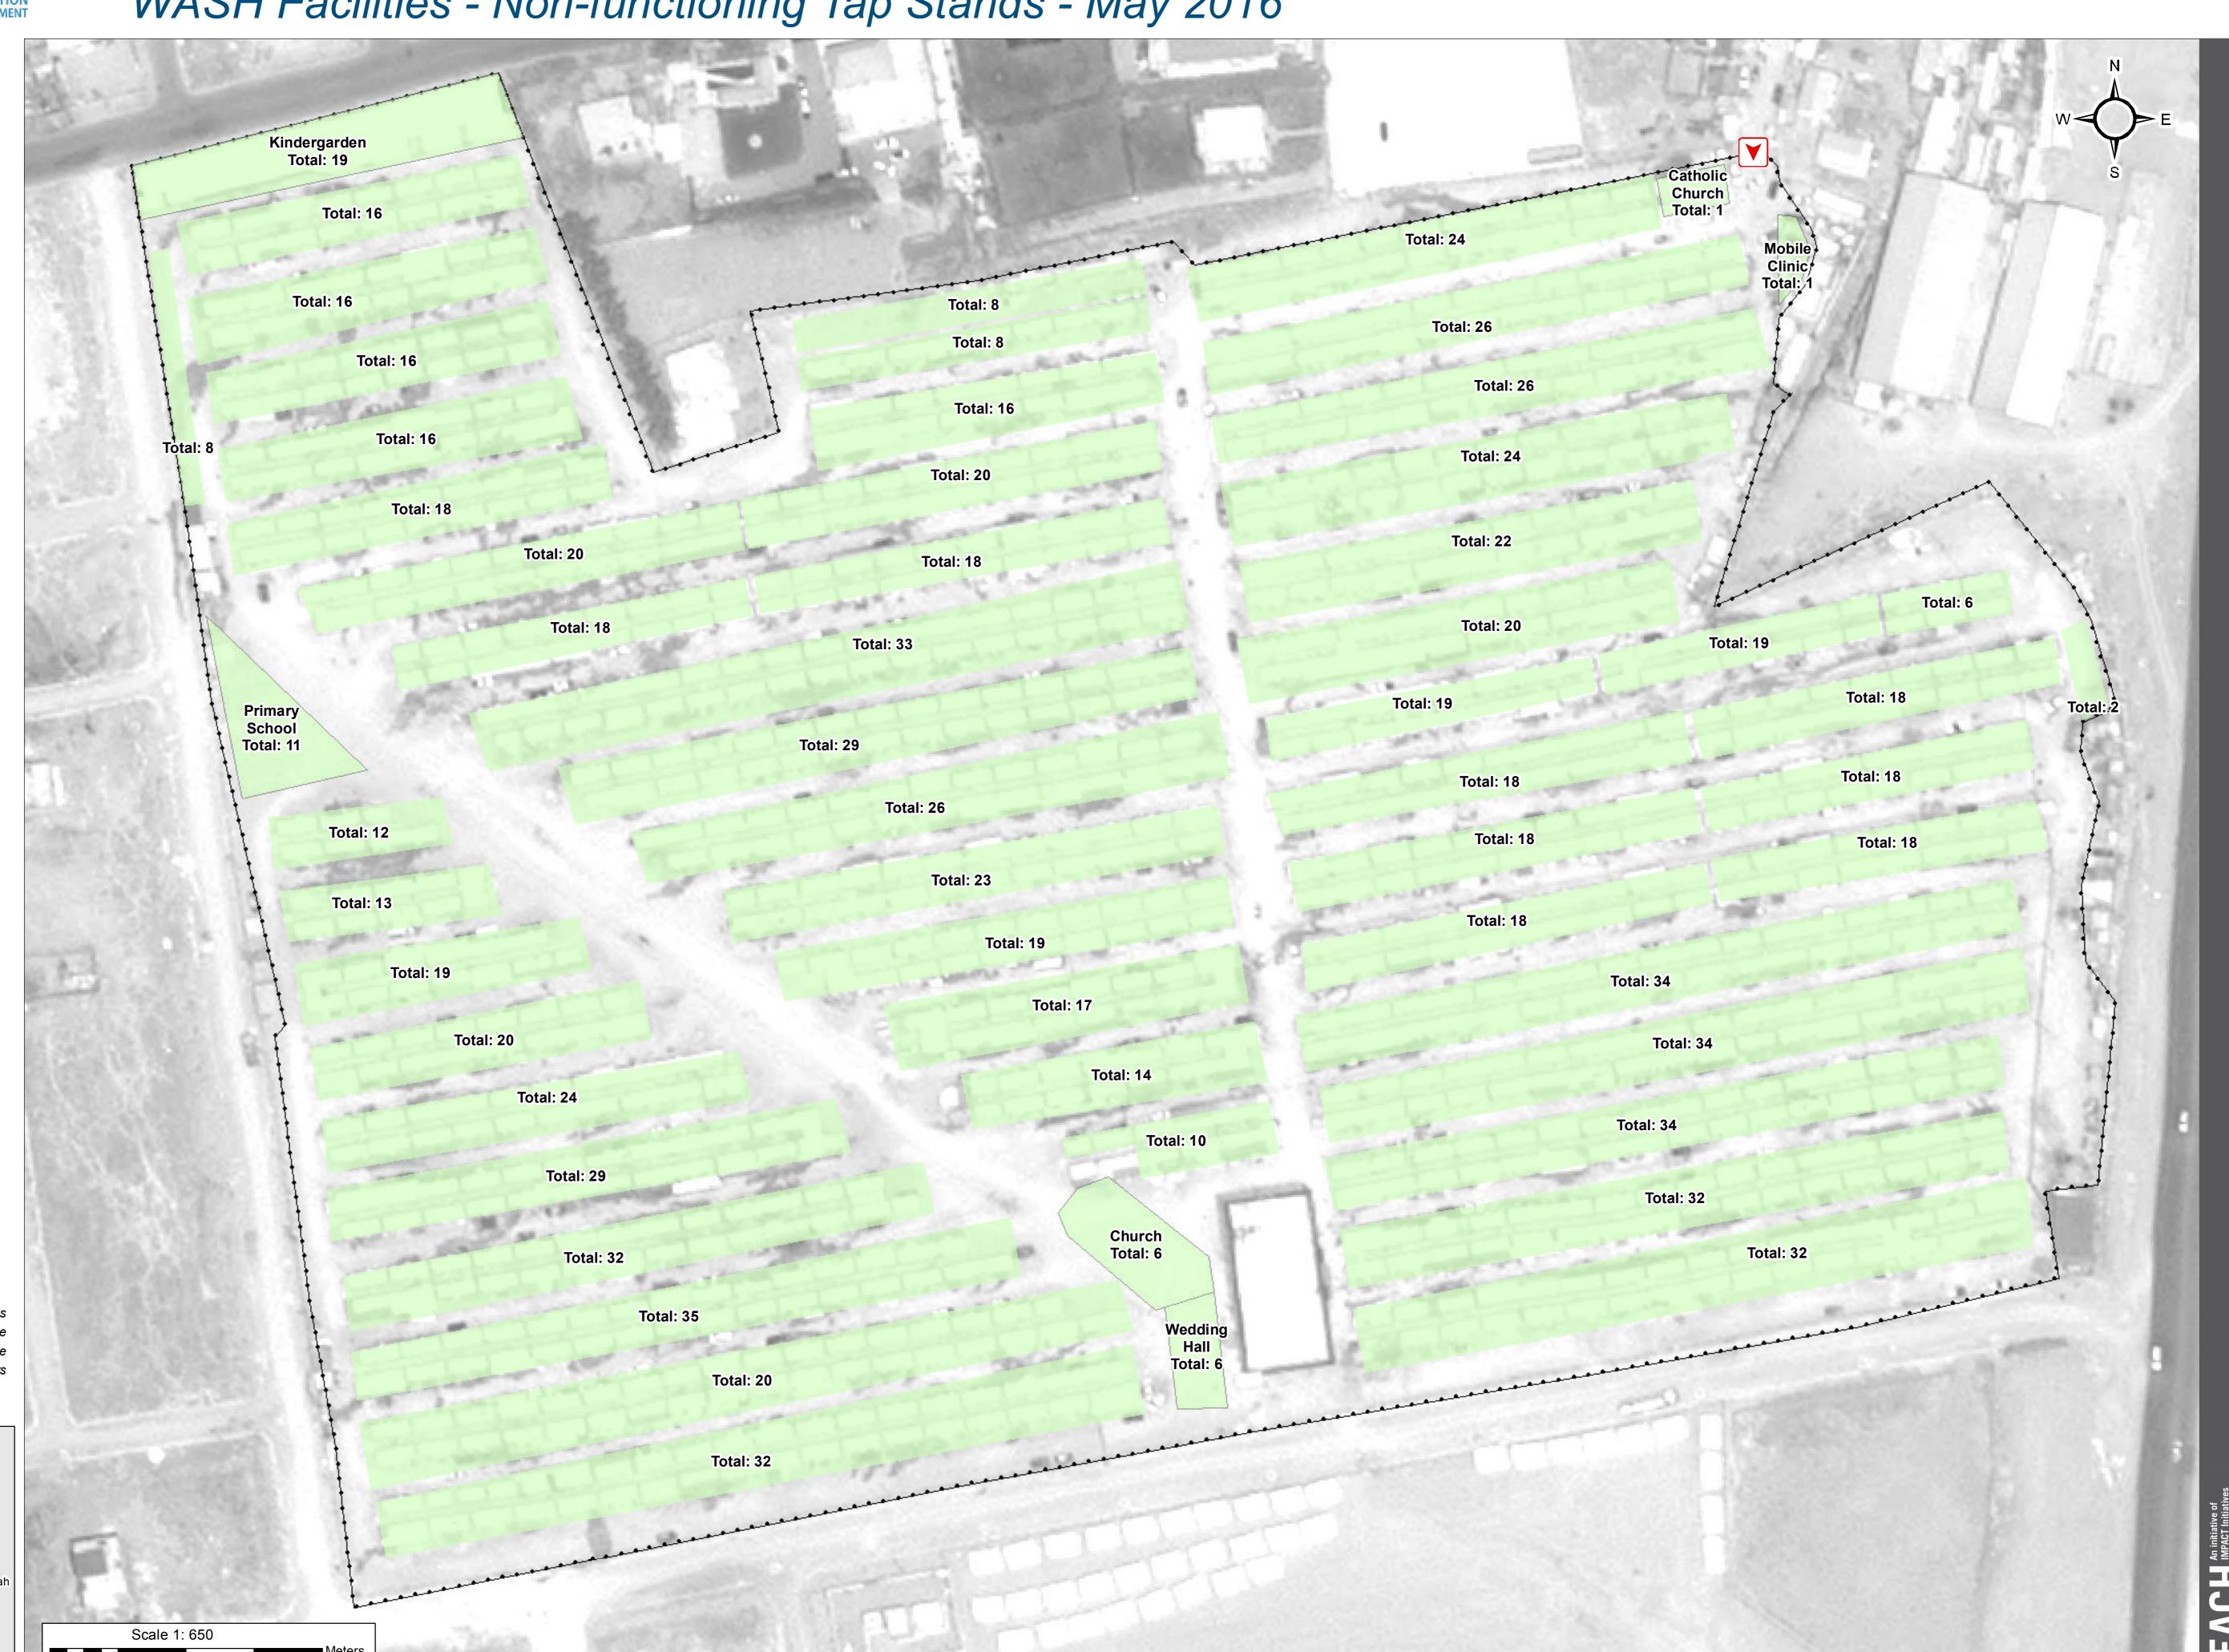

# IRAQ - Erbil Governorate - Ankawa 2 WASH Facilities - Non-functioning Tap Stands - May 2016

For Humanitarian Purposes Only Production date: 08 June 2016

Thematic Data: 20/12/2015 - REACH Administrative boundaries: GADM Background imagery: Airbus 13/08/2015 Projection: WGS 1984 UTM Zone 38N Contact: iraq@reach-initiative.org File: IRQ\_Map\_IDP\_ankawa2\_Non FunctioningTaps\_8June2016