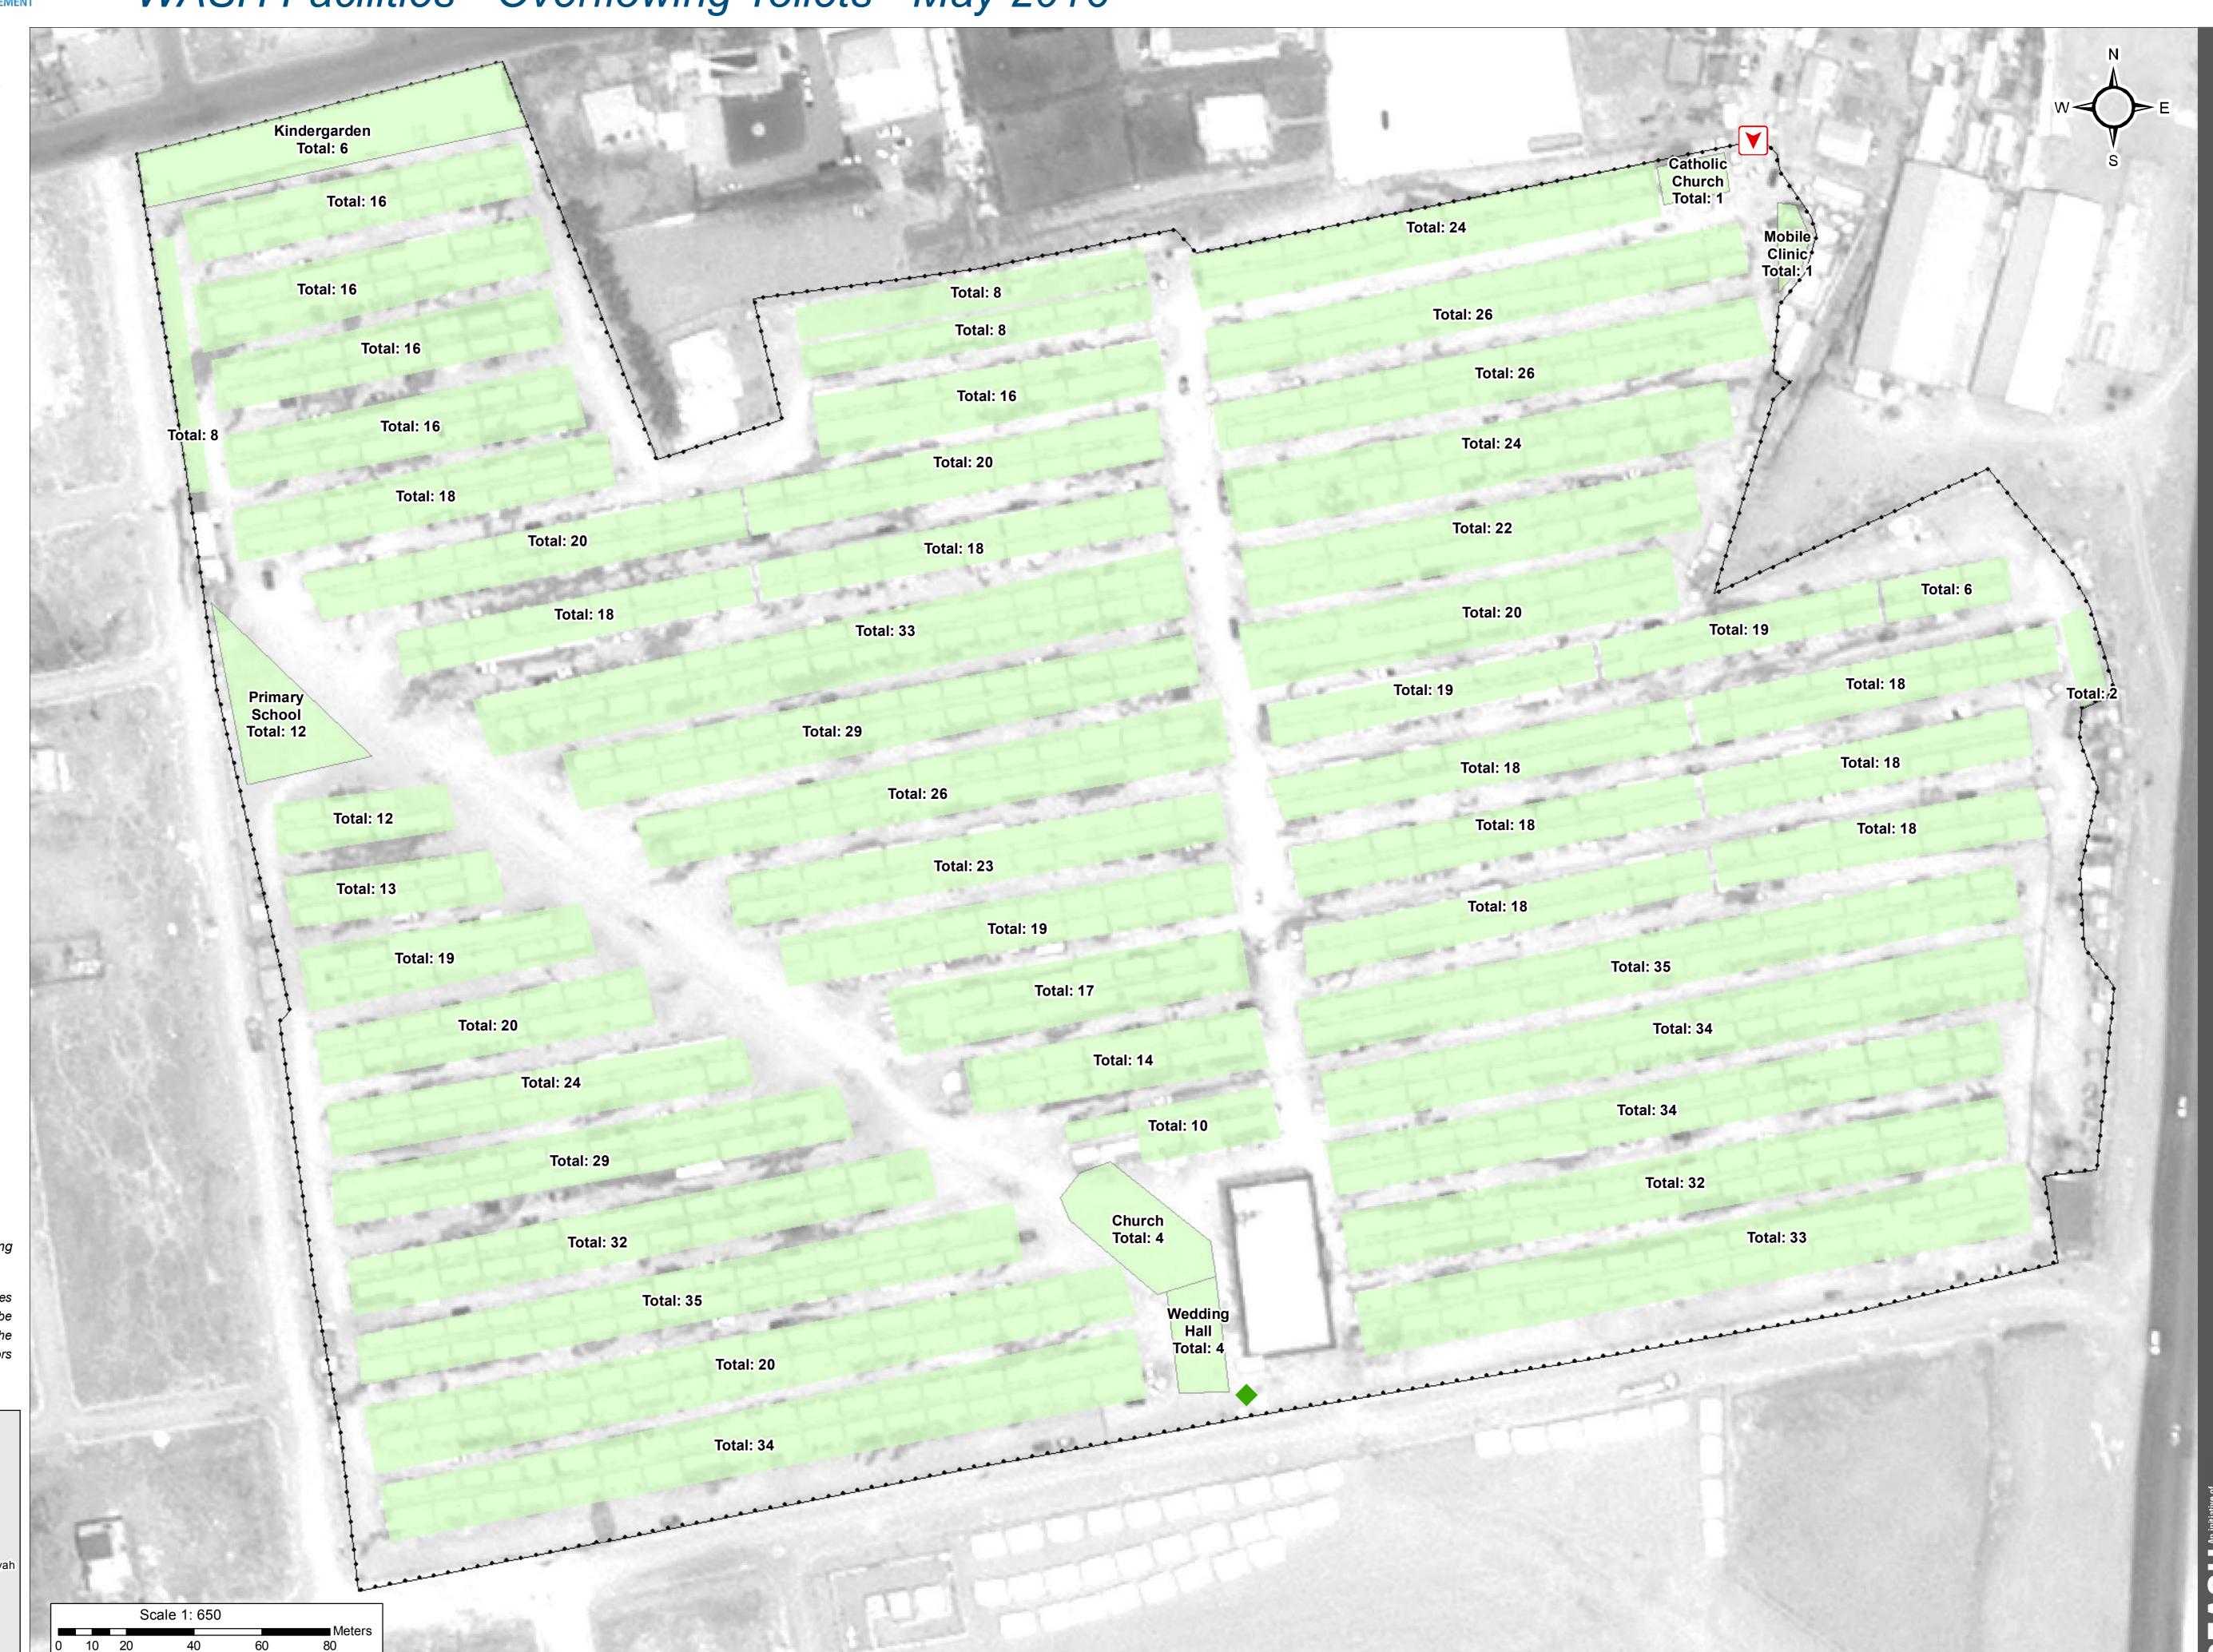

### IRAQ - Erbil Governorate - Ankawa 2 WASH Facilities - Overflowing Toilets - May 2016

For Humanitarian Purposes Only Production date: 08 June 2016

Overflowing

Fence Entranc

Entrance

Thematic Data: 20/12/2015 - REACH
Administrative boundaries: GADM
Background imagery: Airbus 13/08/2015
Projection: WGS 1984 UTM Zone 38N
Contact: iraq@reach-initiative.org
File: IRQ\_Map\_IDP\_ankawa2\_Overflowing
Toilets\_8June2016