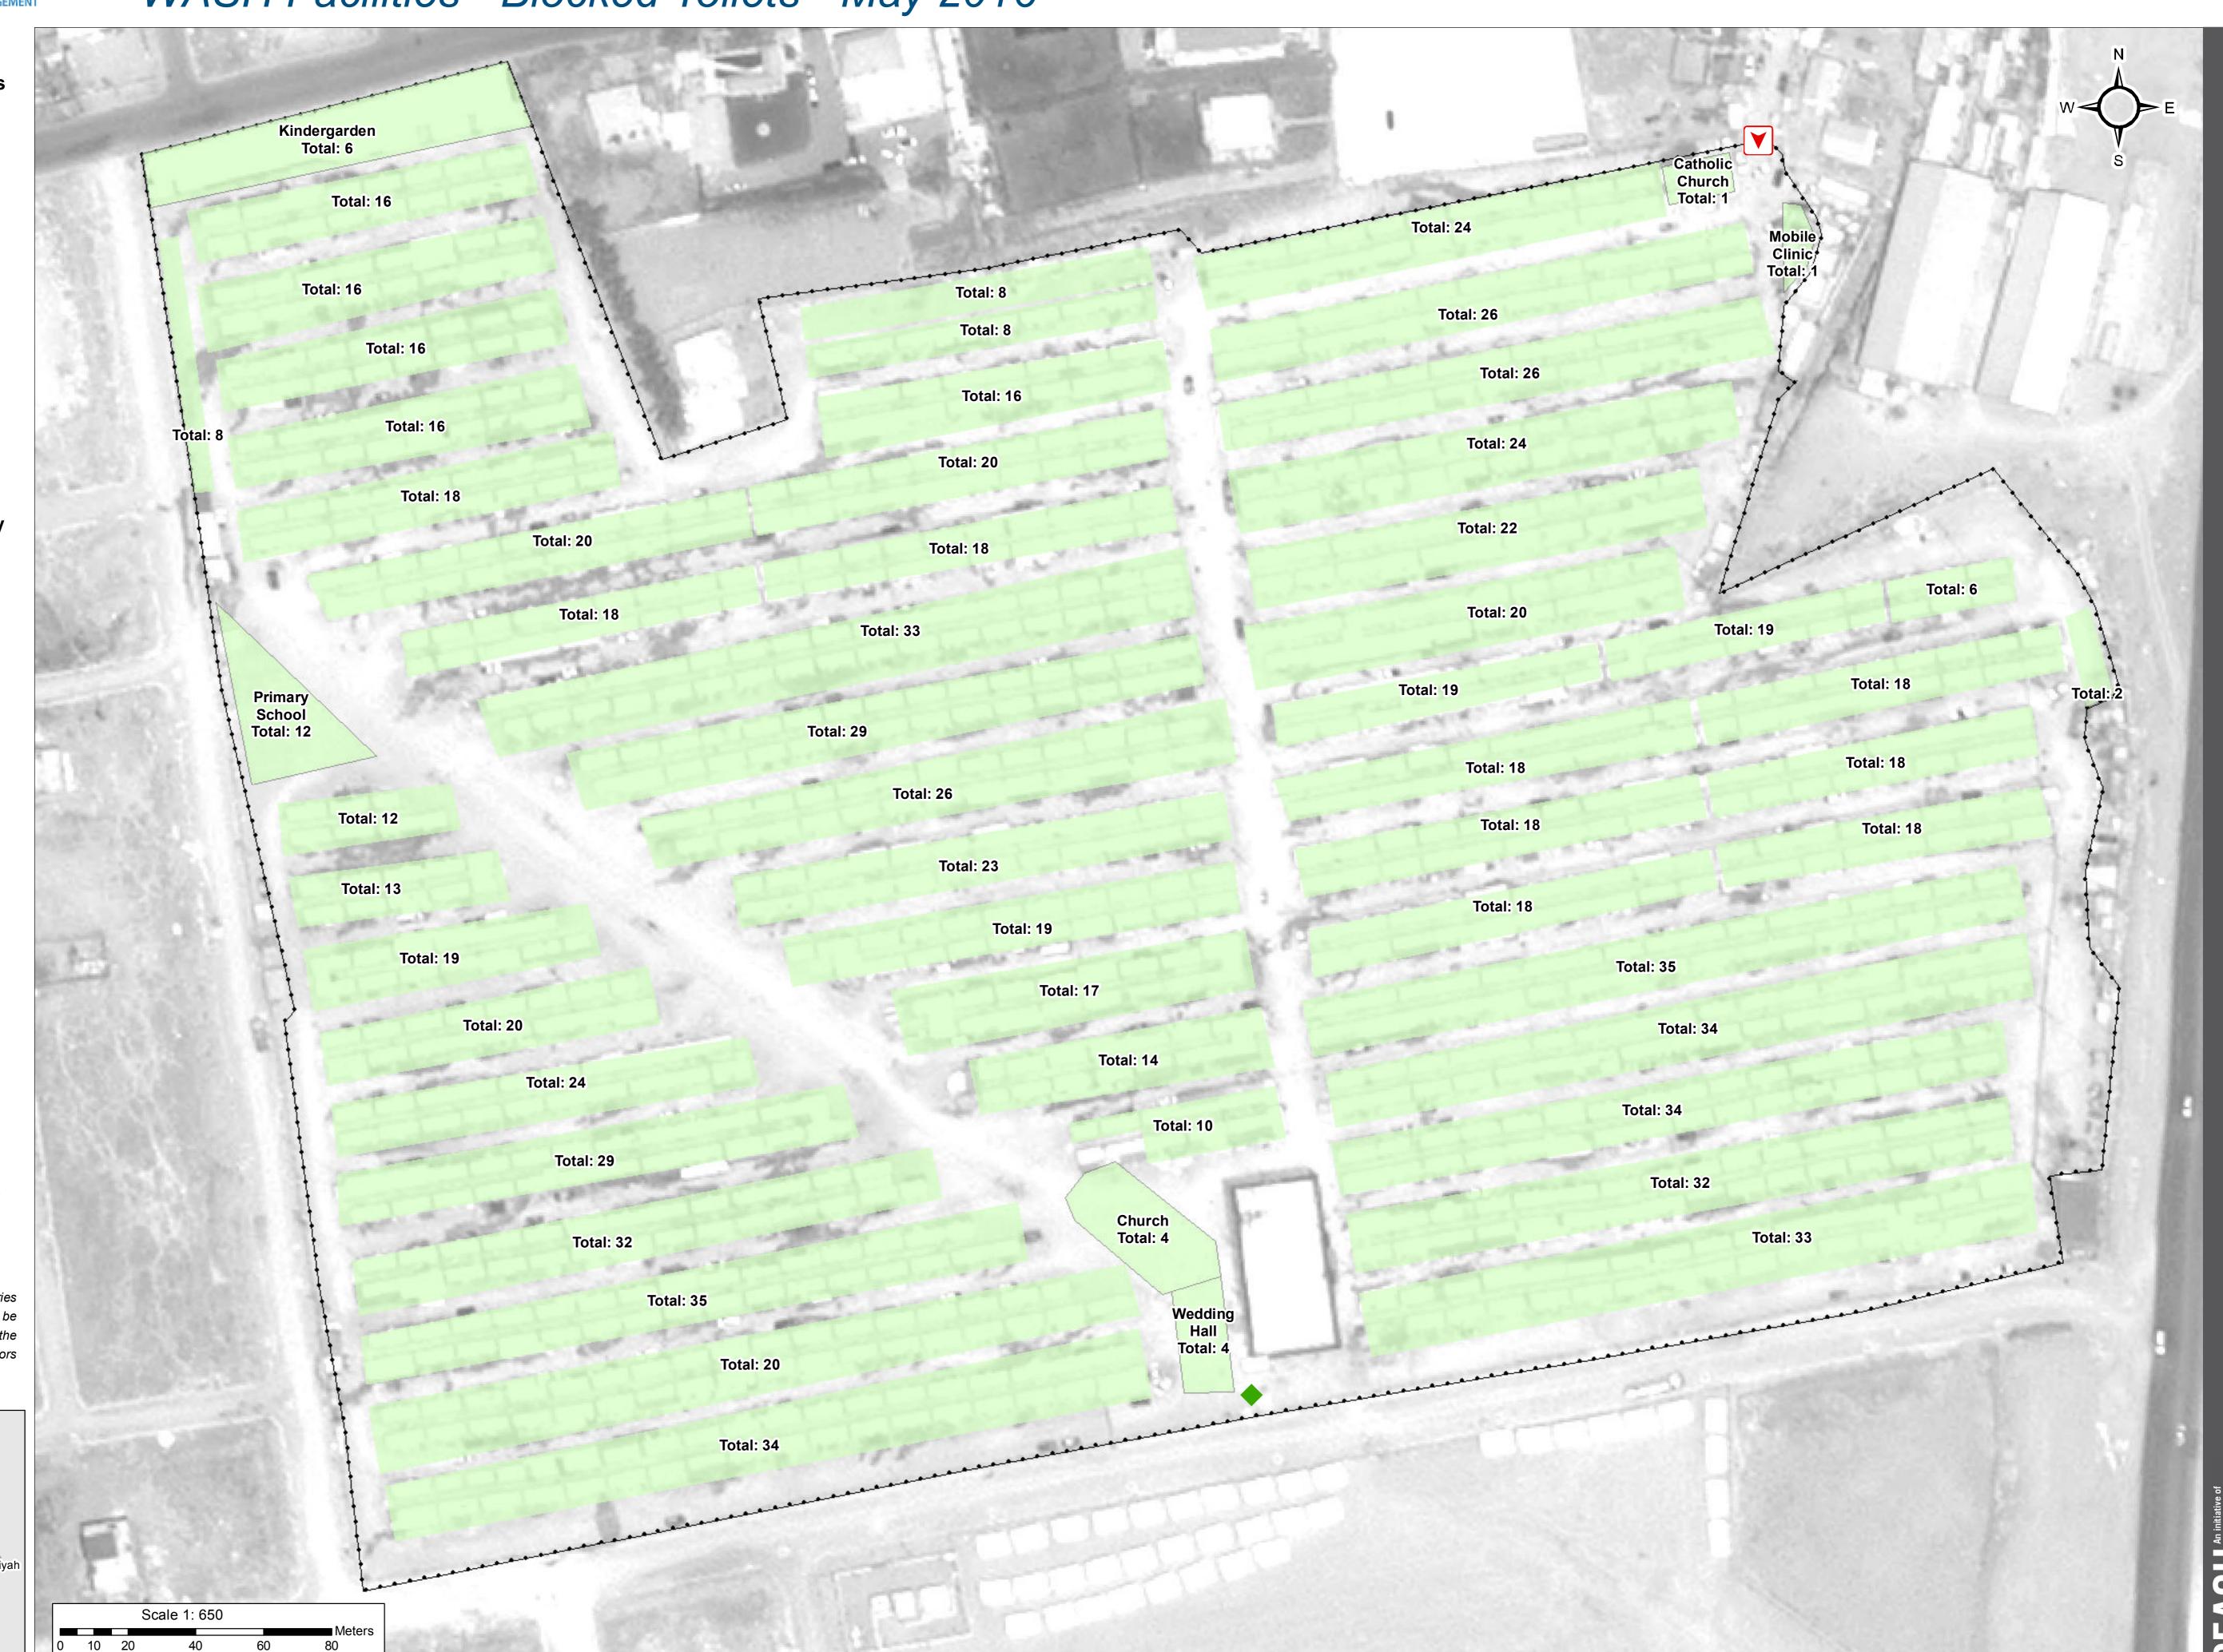

# IRAQ - Erbil Governorate - Ankawa 2 WASH Facilities - Blocked Toilets - May 2016

#### Standalone Toilet Facility

Not BlockedBlocked

Entrance

Thematic Data: 20/12/2015 - REACH Administrative boundaries: GADM Background imagery: Airbus 13/08/2015 Projection: WGS 1984 UTM Zone 38N Contact: iraq@reach-initiative.org File: IRQ\_Map\_IDP\_ankawa2\_Blocked Toilets\_8June2016

Note: Data, designations and boundaries contained on this map are not warranted to be error-free and do not imply acceptance by the REACH partners, associates or donors mentioned on this map.