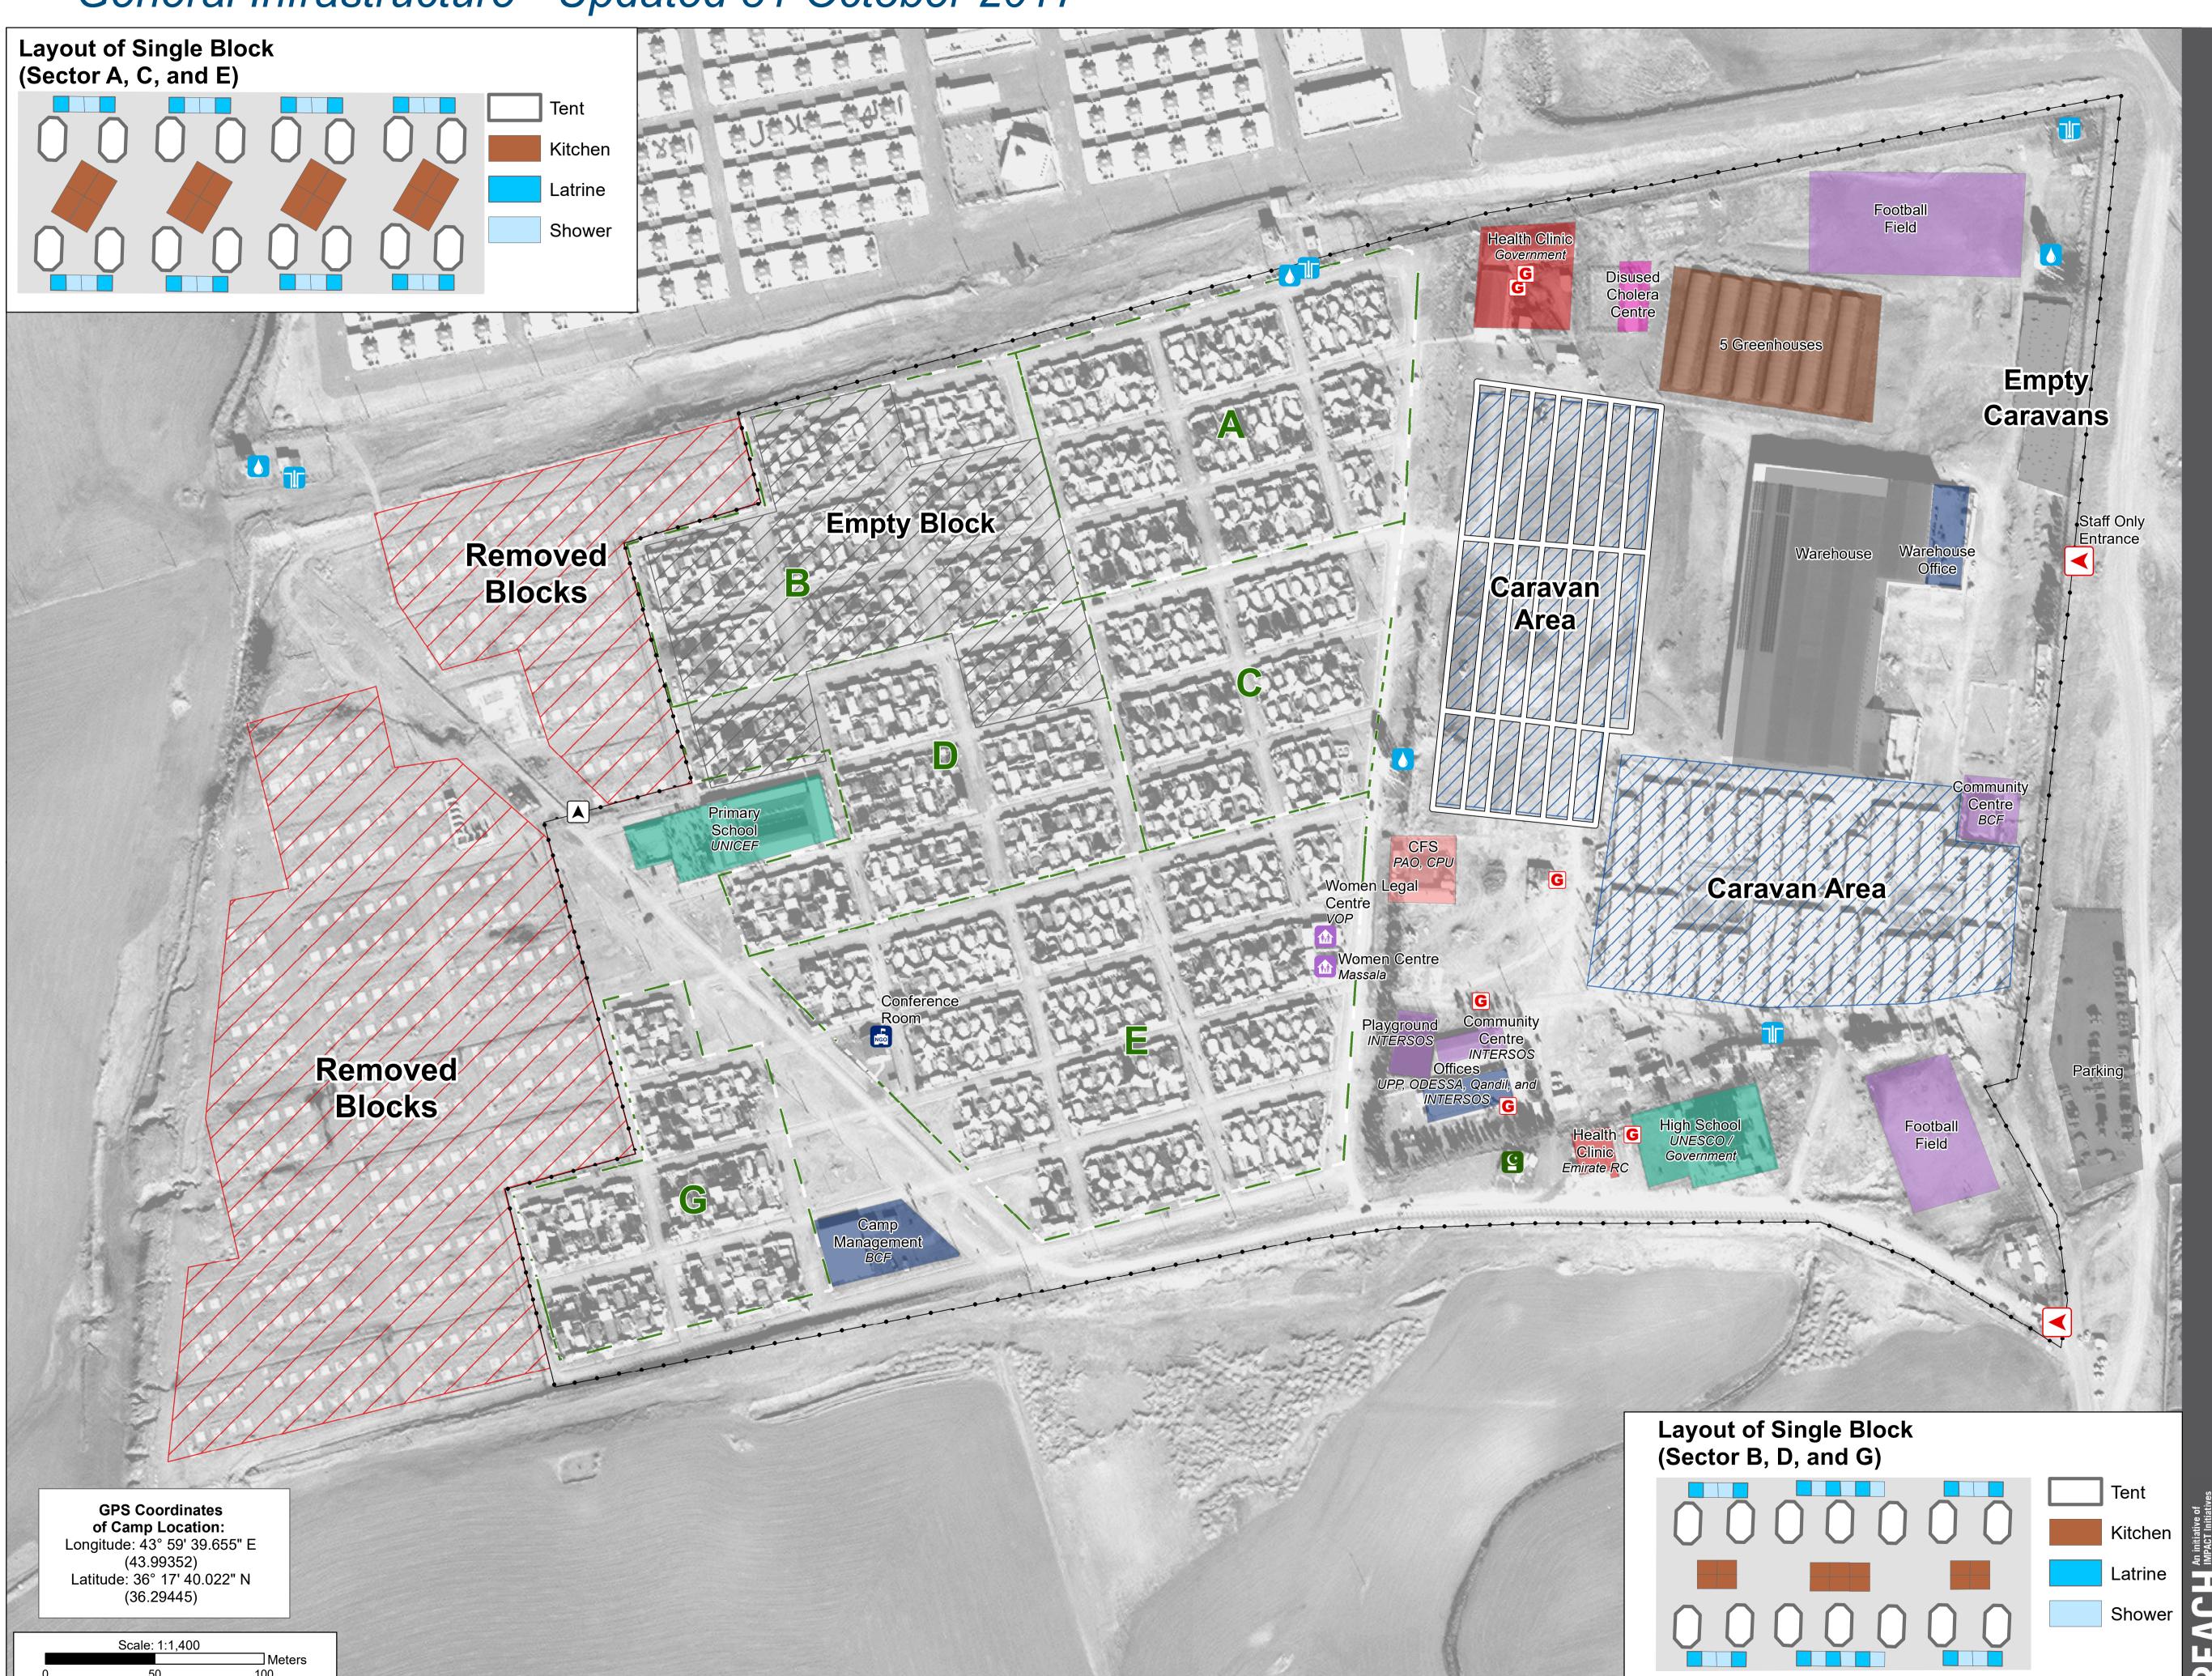

## IRAQ - Erbil Governorate - Baharka Camp

For Humanitarian Purposes Only Production date: 15 November 2017

General Infrastructure - Updated 31 October 2017

## Camp Infrastructure

Fence

Sector (A - G)

Caravan Area

Removed Block

Empty Block

Health

Office

Education

Community Area

Child Friendly Space

Service

Storage

Disused Facilities

Entrance

▲ Gate

Offic

6 Community Area

Mosque Mosque

Water Tan

Borenoi

**G** Generato

\_\_\_\_ Caravan area roads

Thematic Data: 01/11/2017 - REACH Administrative boundaries: GADM

Satellite Imagery: WorldView-2 from 19/1/2017 Copyright: DigitalGlobe, Inc Source: US Department of State, Humanitarian Information Unit, NextView License

Projection: WGS 1984 UTM Zone 38N Contact : iraq@reach-initiative.org File: IRQ\_Map\_IDP\_Baharka\_16Nov2017