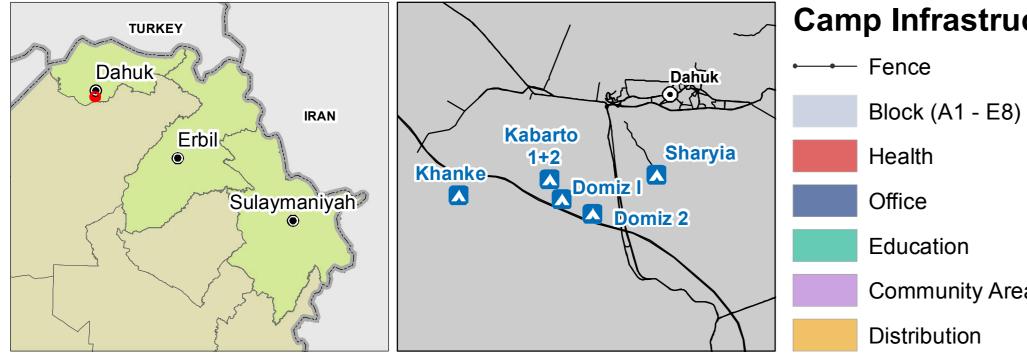

## IRAQ - Duhok Governorate - Shariya Camp

General Infrastructure - Updated 8 May 2017

For Humanitarian Purposes Only Production date : 9 May 2017

| rastructure |                | WASH Facility        |                                                                           | Empty Tent            |          | Laundry (17)                                                                                                 |    | Grey Water<br>Disposal (2) |
|-------------|----------------|----------------------|---------------------------------------------------------------------------|-----------------------|----------|--------------------------------------------------------------------------------------------------------------|----|----------------------------|
|             |                | Storage              | •                                                                         | Latrine (167)         |          | Scullery (39)                                                                                                | Ц. | Bakery                     |
| (A1 - E8)   |                | Child Friendly Space | ٠                                                                         | Disabled Latrine (19) |          | Scullery (39)                                                                                                | G  | Generator                  |
| · /         | V              | Camp Entrance        | •                                                                         | Shower (140)          | <b>-</b> | Water Point (36)                                                                                             |    | Road                       |
|             | $\blacksquare$ | Sector Gate          | Thematic Data: 8/5/2017 - REACH                                           |                       |          | Note: Data, designations and                                                                                 |    |                            |
|             | <b>A</b>       | Health Clinic        | Administrative boundaries: GADM<br>Satellite Imagery: Pleiades from 03/07 |                       | /2016    | boundaries contained on this map<br>are not warranted to be error-free<br>and do not imply apportance by the |    |                            |
| ition       |                | NGO Office           | Copyright: CNES<br>Source: Airbus DS<br>Projection: WGS 1984 UTM Zone 38N |                       |          | and do not imply acceptance by the REACH partners, associated, donors mentioned on this map.                 |    |                            |
| nunity Area | ît             | Child Friendly Space |                                                                           |                       |          |                                                                                                              |    |                            |
| oution      |                | Community Area       | Contact : iraq@reach-initiative.org<br>File: IRQ_Map_IDP_Shariya_9May2017 |                       |          |                                                                                                              |    |                            |
|             |                |                      |                                                                           |                       |          |                                                                                                              |    |                            |