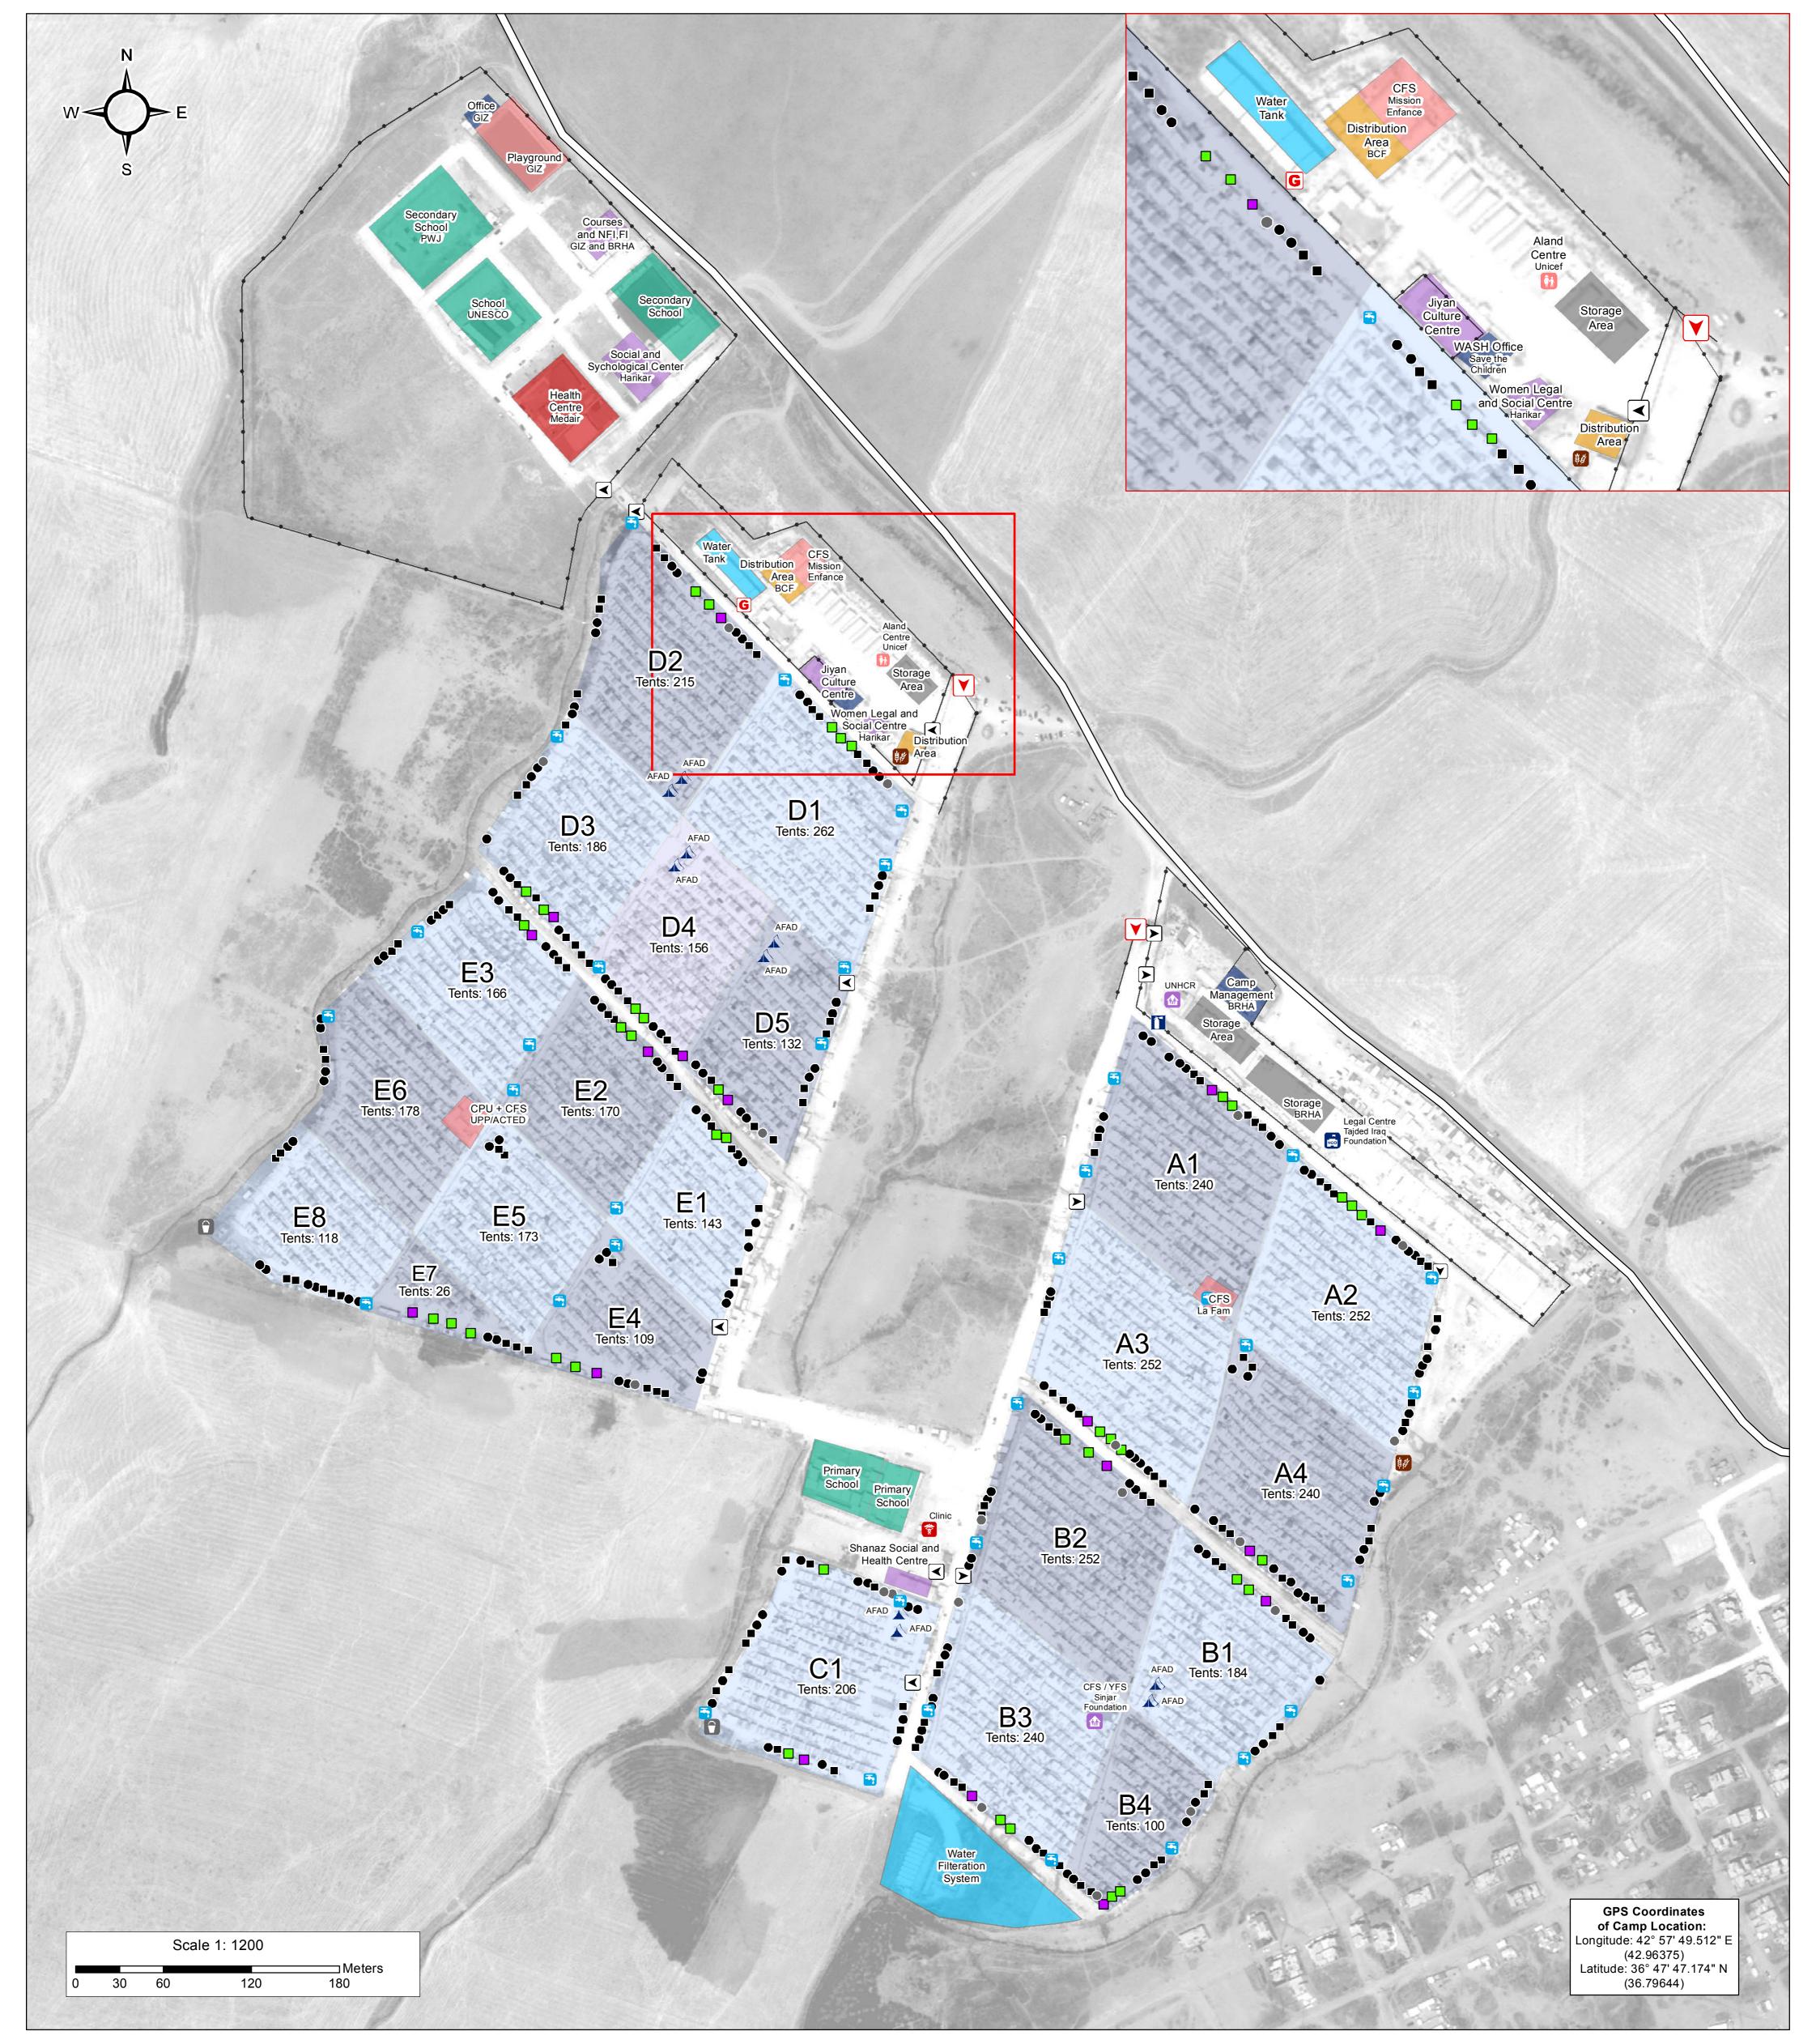

## IRAQ - Duhok Governorate - Shariya Camp

General Infrastructure - Updated 8 May 2017

For Humanitarian Purposes Only Production date : 9 May 2017

| rastructure |                | WASH Facility        |                                                                           | Empty Tent            |          | Laundry (17)                                                                                                 |    | Grey Water<br>Disposal (2) |
|-------------|----------------|----------------------|---------------------------------------------------------------------------|-----------------------|----------|--------------------------------------------------------------------------------------------------------------|----|----------------------------|
|             |                | Storage              | •                                                                         | Latrine (167)         |          | Scullery (39)                                                                                                | Ц. | Bakery                     |
| (A1 - E8)   |                | Child Friendly Space | ٠                                                                         | Disabled Latrine (19) |          | Scullery (39)                                                                                                | G  | Generator                  |
| · /         | V              | Camp Entrance        | •                                                                         | Shower (140)          | <b>-</b> | Water Point (36)                                                                                             |    | Road                       |
|             | $\blacksquare$ | Sector Gate          | Thematic Data: 8/5/2017 - REACH                                           |                       |          | Note: Data, designations and                                                                                 |    |                            |
|             | <b>A</b>       | Health Clinic        | Administrative boundaries: GADM<br>Satellite Imagery: Pleiades from 03/07 |                       | /2016    | boundaries contained on this map<br>are not warranted to be error-free<br>and do not imply apportance by the |    |                            |
| ition       |                | NGO Office           | Copyright: CNES<br>Source: Airbus DS<br>Projection: WGS 1984 UTM Zone 38N |                       |          | and do not imply acceptance by the REACH partners, associated, donors mentioned on this map.                 |    |                            |
| nunity Area | ît             | Child Friendly Space |                                                                           |                       |          |                                                                                                              |    |                            |
| oution      |                | Community Area       | Contact : iraq@reach-initiative.org<br>File: IRQ_Map_IDP_Shariya_9May2017 |                       |          |                                                                                                              |    |                            |
|             |                |                      |                                                                           |                       |          |                                                                                                              |    |                            |