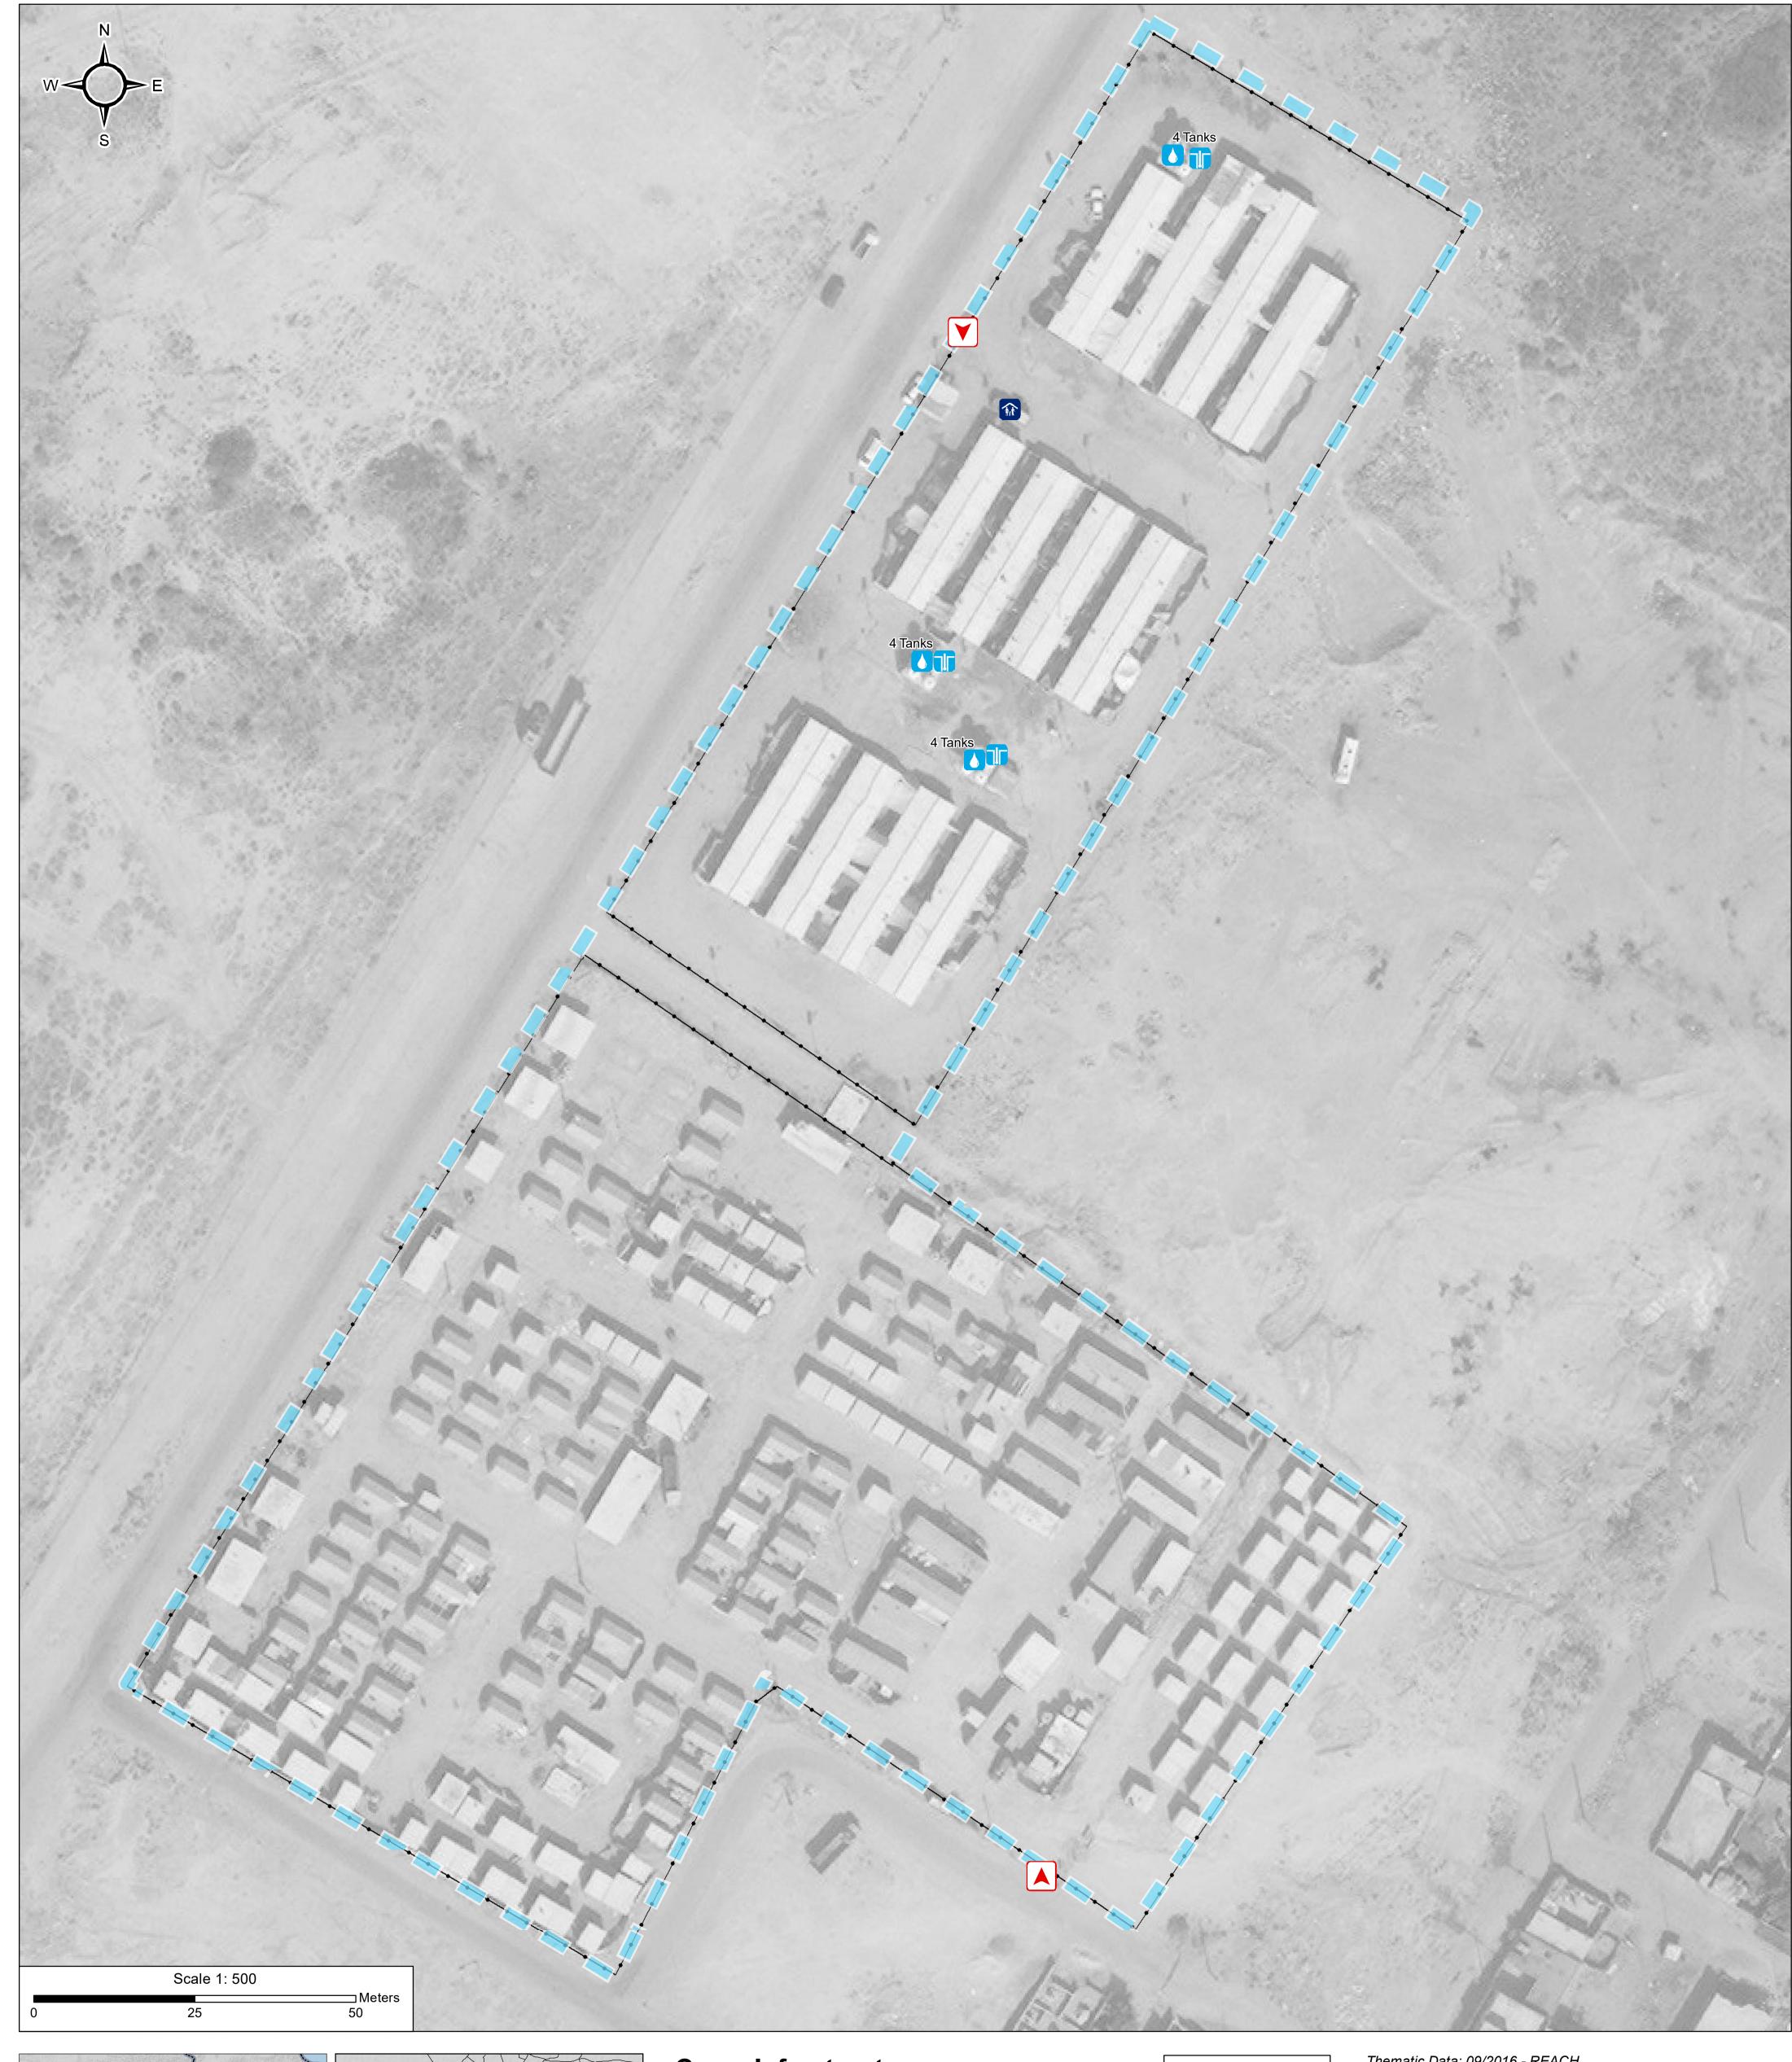

## IRAQ - Baghdad Governorate - Al-Amal / Nassir Wa Salam Caravans Camp

General Infrastructure - Updated 9 January 2018

For Humanitarian Purposes Only Production date: 20 February 2018

## **Camp Infrastructure**

Delineation

---- Fence

Camp Management

Water Tank

Borehole

**GPS Coordinates** of Camp Location: Longitude: 44° 1' 19.214" E (44.01667) Latitude: 33° 17' 54.773" N (33.29855)

Thematic Data: 09/2016 - REACH Administrative boundaries: GADM

Satellite Imagery: WorldView-3 from 13/10/2017 Copyright: DigitalGlobe, Inc Source: US Department of State, Humanitarian Information Unit, NextView License

Projection: WGS 1984 UTM Zone 38N

Contact : iraq@reach-initiative.org File: IRQ\_Map\_IDP\_AlAmal\_20Feb2018