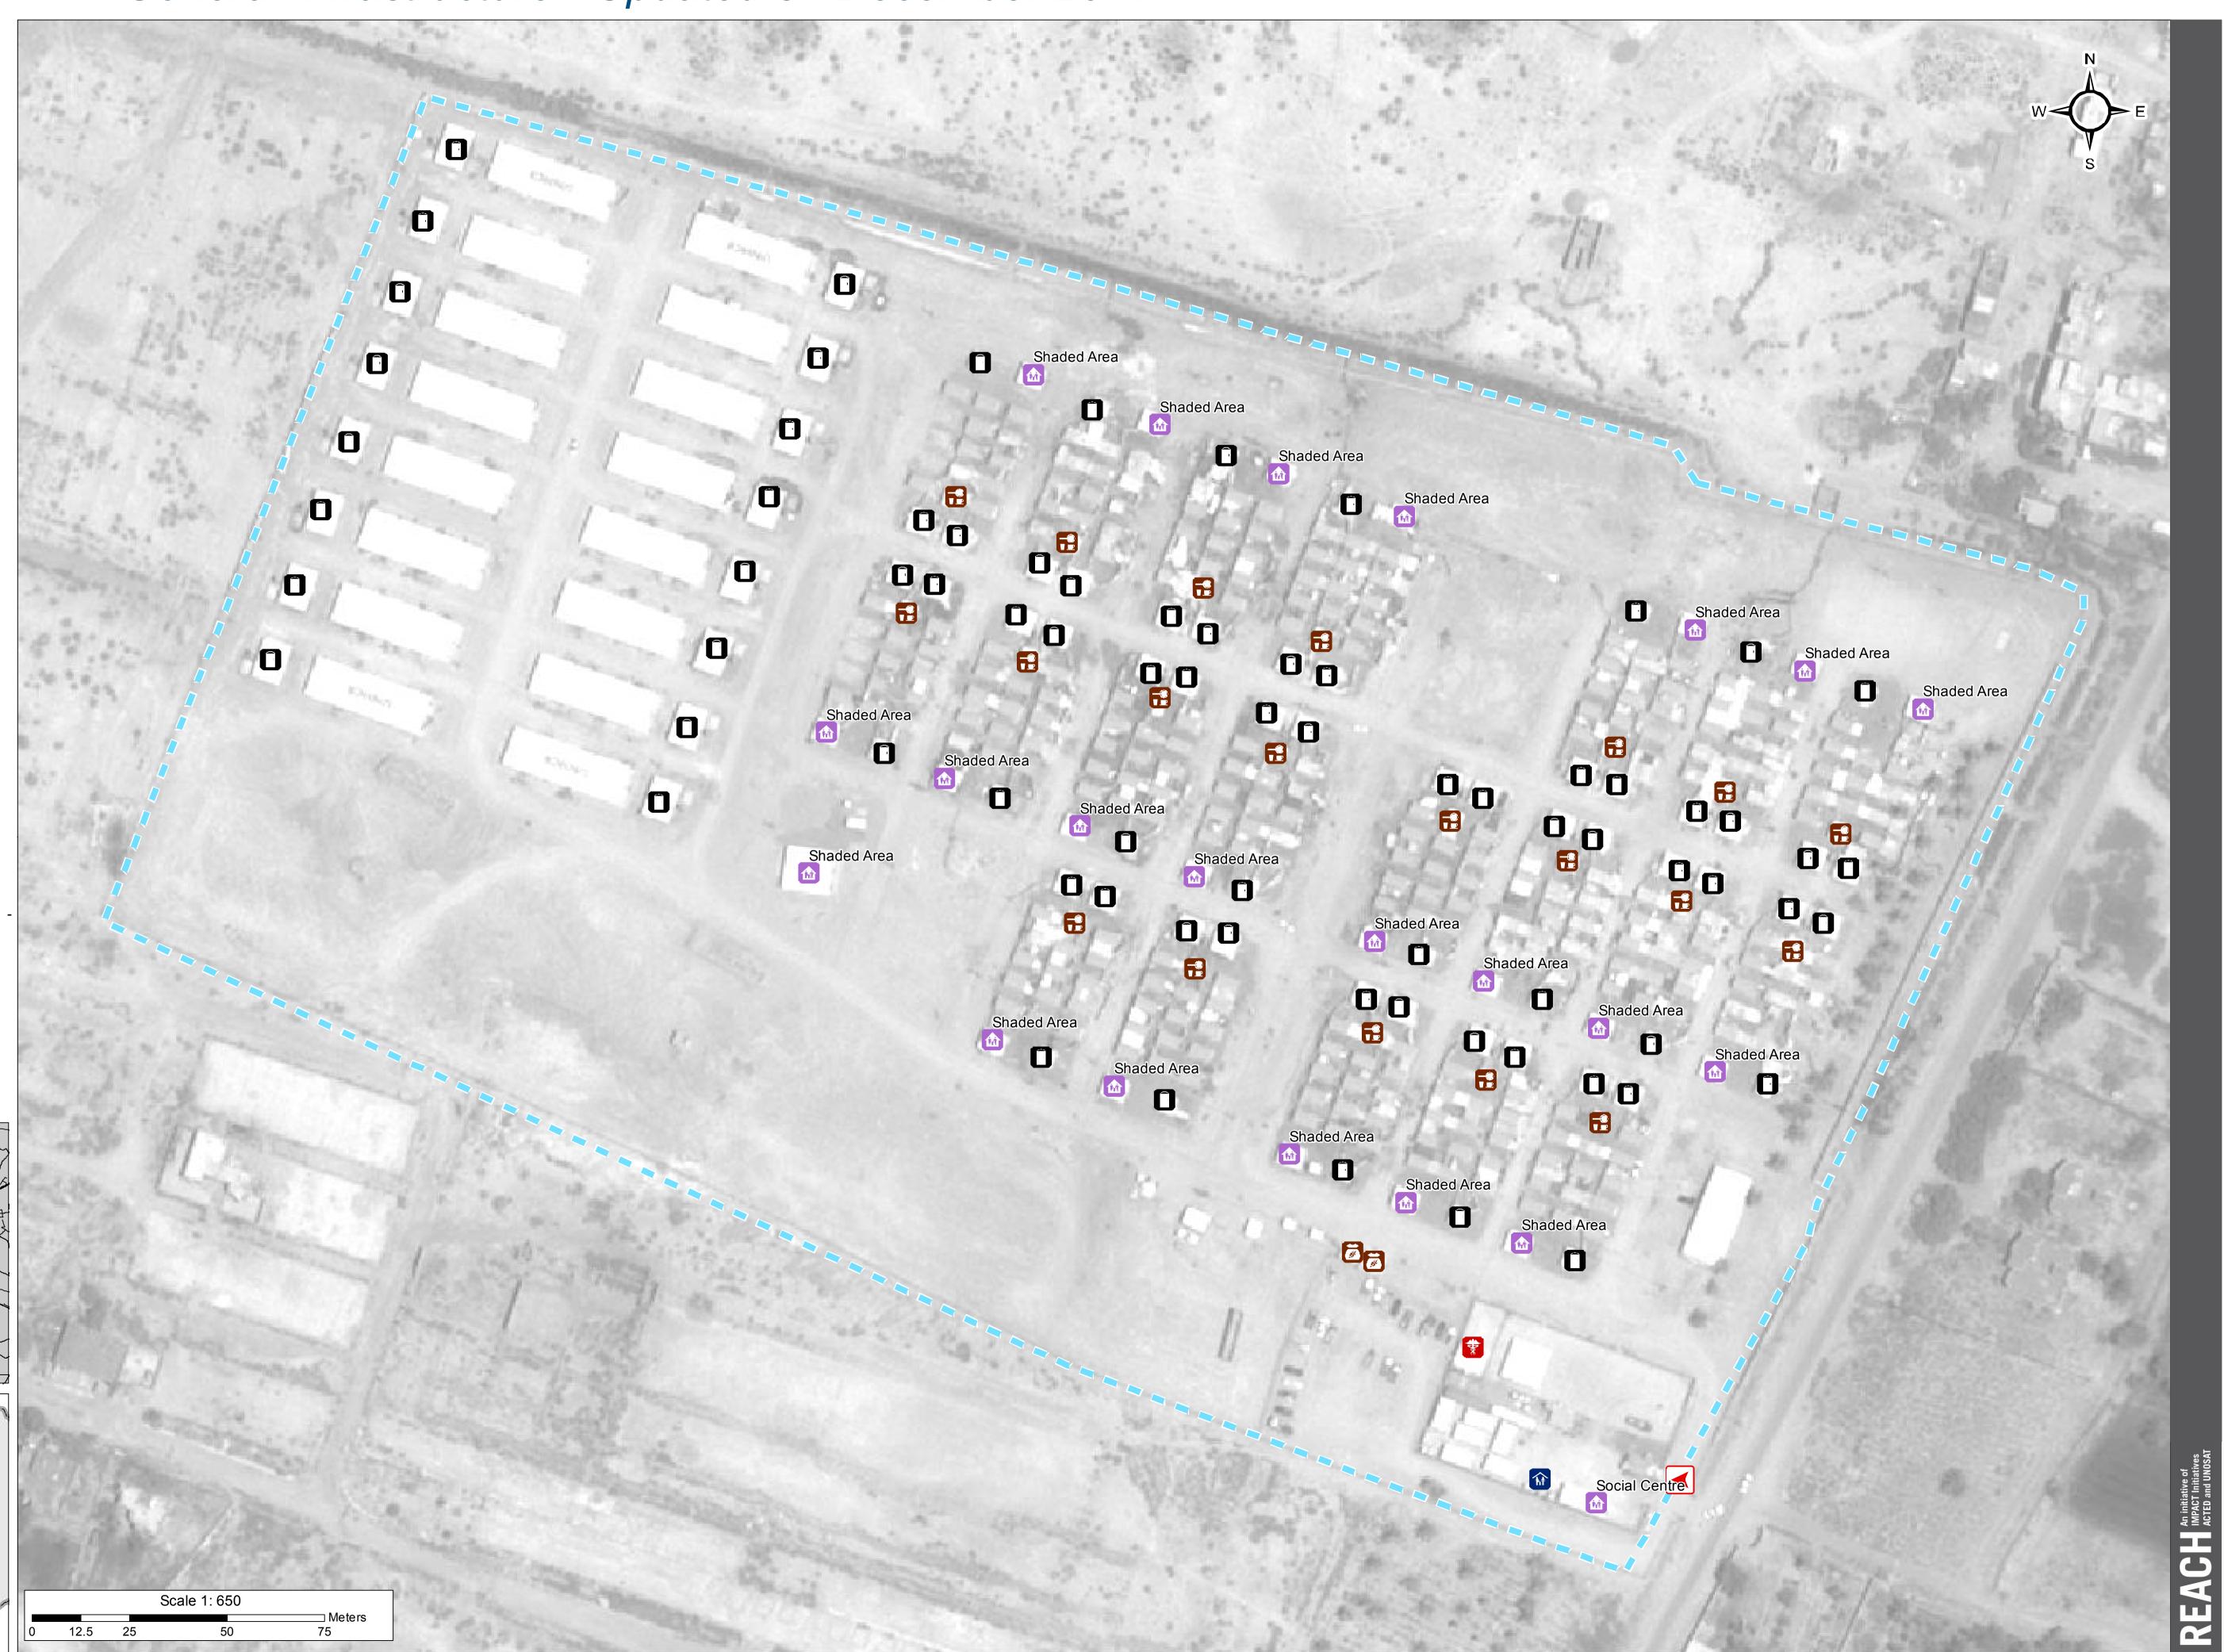

## **Camp Infrastructure**

- Camp Delineation
- Hospital
- Camp Management
- Community Area
- **H** Kitchen
- Latrine + Shower
- 🛃 Shop
- G Generator

GPS Coordinates of Camp Location: Longitude: 44° 6' 44.233" E (44.11229) Latitude: 33° 17' 24.314" N (33.29009)

Thematic Data: 31/12/2017 Administrative boundaries: GADM Background imagery: Airbus - Pleiades 22/7/2016 Projection: WGS 1984 UTM Zone 38N Contact : iraq@reach-initiative.org File: IRQ\_Map\_IDP\_ShootingCamp\_2Feb2017

## **IRAQ - Baghdad Governorate - Shooting Camp** *General Infrastructure - Updated 31 December 2017*