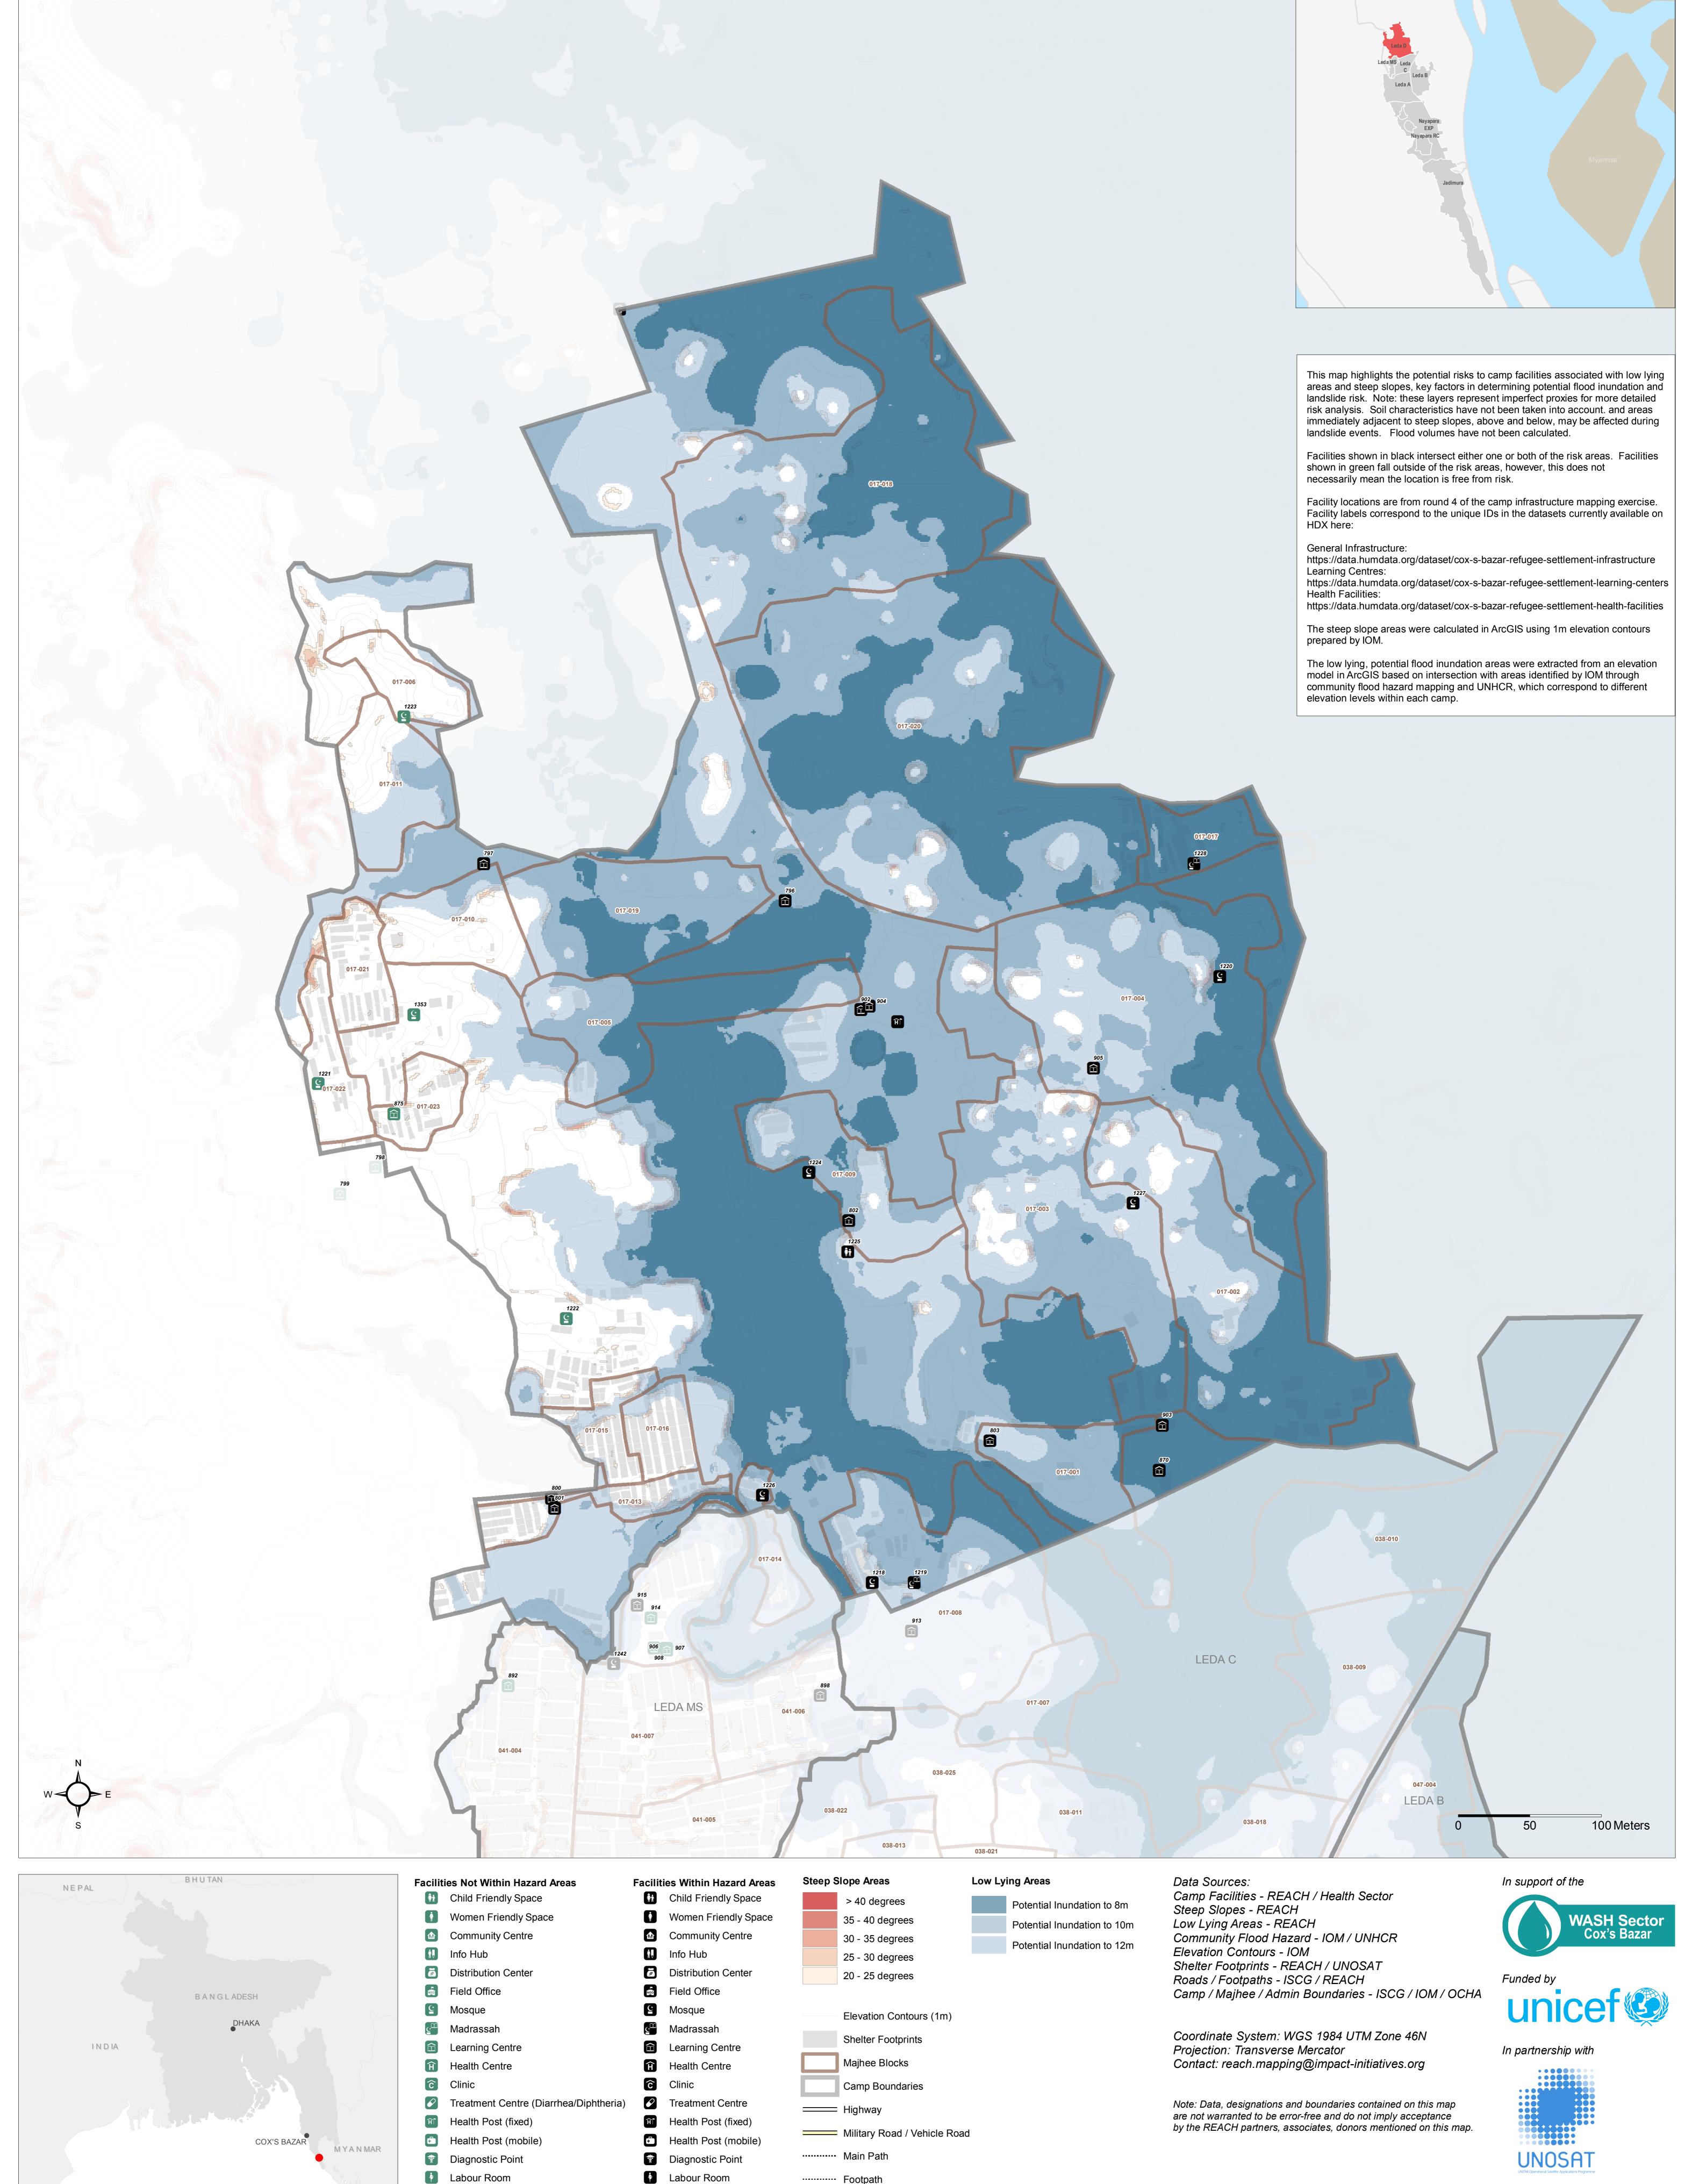

## Leda D - Potential Flood Inundation and Slope Risk

For Humanitarian Purposes Only Production date: 6 April 2018

| cilit        | ies Not Within Hazard Areas            | Faciliti   |
|--------------|----------------------------------------|------------|
| <b>Î</b> Î   | Child Friendly Space                   | <b>Î</b> Î |
| <b>†</b>     | Women Friendly Space                   | Ì          |
|              | Community Centre                       |            |
| ţî           | Info Hub                               | ţî         |
| ۲.           | Distribution Center                    | ,<br>M     |
| NGO          | Field Office                           | NGO        |
| Ċ            | Mosque                                 | Ċ          |
| <u>e</u>     | Madrassah                              | ٩          |
|              | Learning Centre                        | Î          |
| Ĥ            | Health Centre                          | Ĥ          |
| ĉ            | Clinic                                 | ĉ          |
| $\checkmark$ | Treatment Centre (Diarrhea/Diphtheria) | Ø          |
| Ĥ            | Health Post (fixed)                    | Ĥ          |
| ÷            | Health Post (mobile)                   | ÷          |
|              | Diagnostic Point                       |            |
| <b>P</b>     | Labour Room                            | Ŷ          |
|              |                                        |            |