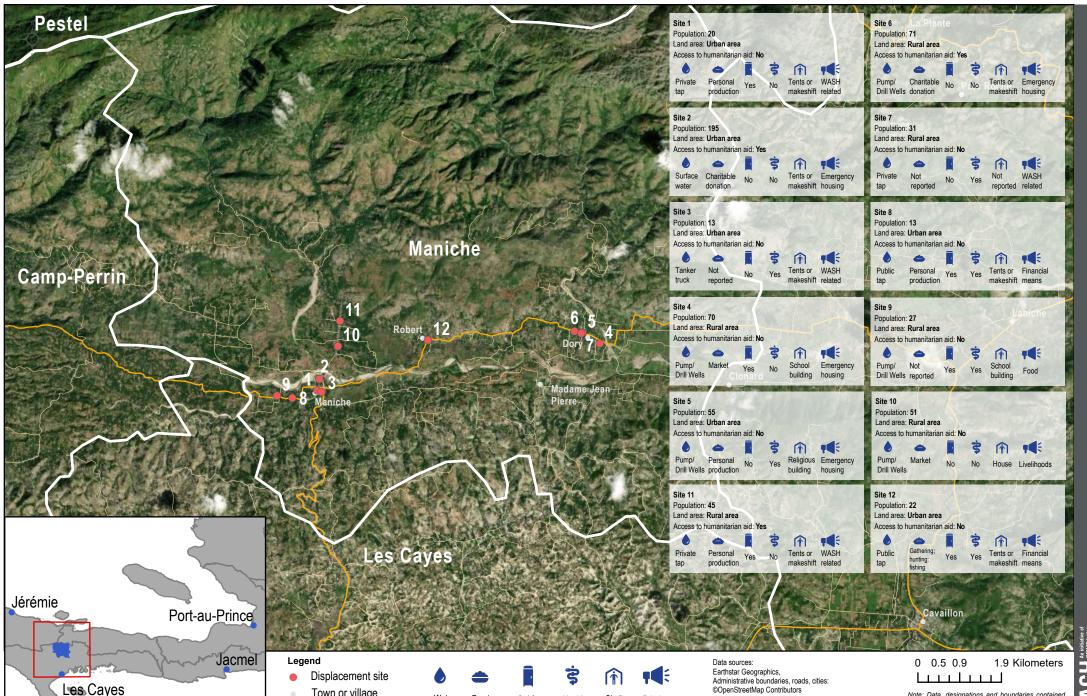

## **HAITI - Earthquake 2021**

Town or village

source

source

Major road

Minor road

Displacement locations in the commune of Maniche (Sud)

For Humanitarian Purposes Only Production date: 08 September 2021