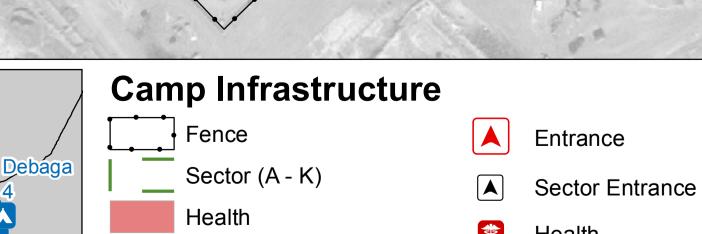

## CAMP COORDINATION AND CAMP MANAGEMENT

## **IRAQ - Erbil Governorate - Debaga 2 Camp**

General Infrastructure - Updated 23 January 2017

For Humanitarian Purposes Only Production date: 24 January 2017





Dahuk

TURKEY



## Data sources:

Camp Infrastructure: 23/01/2017, REACH Initiative Satellite Imagery: Airbus - Pleiades - 11/01/2017 Coordinate System: WGS 1984 UTM Zone 38N Projection: Transverse Mercator

0 20 40

File: IRQ\_MAP\_IDP\_Debaga2\_24Jan2017 Contact : iraq@reach-initiative.org

Note: Data, designations and boundaries contained on this map are not warranted to be error-free and do not imply acceptance by the REACH partners, associated, donors mentioned on this map.

Scale: 1:1,800

80

☐ Meters

120



REACH An initiative of IMPACT Initiatives ACTED and UNOSAT