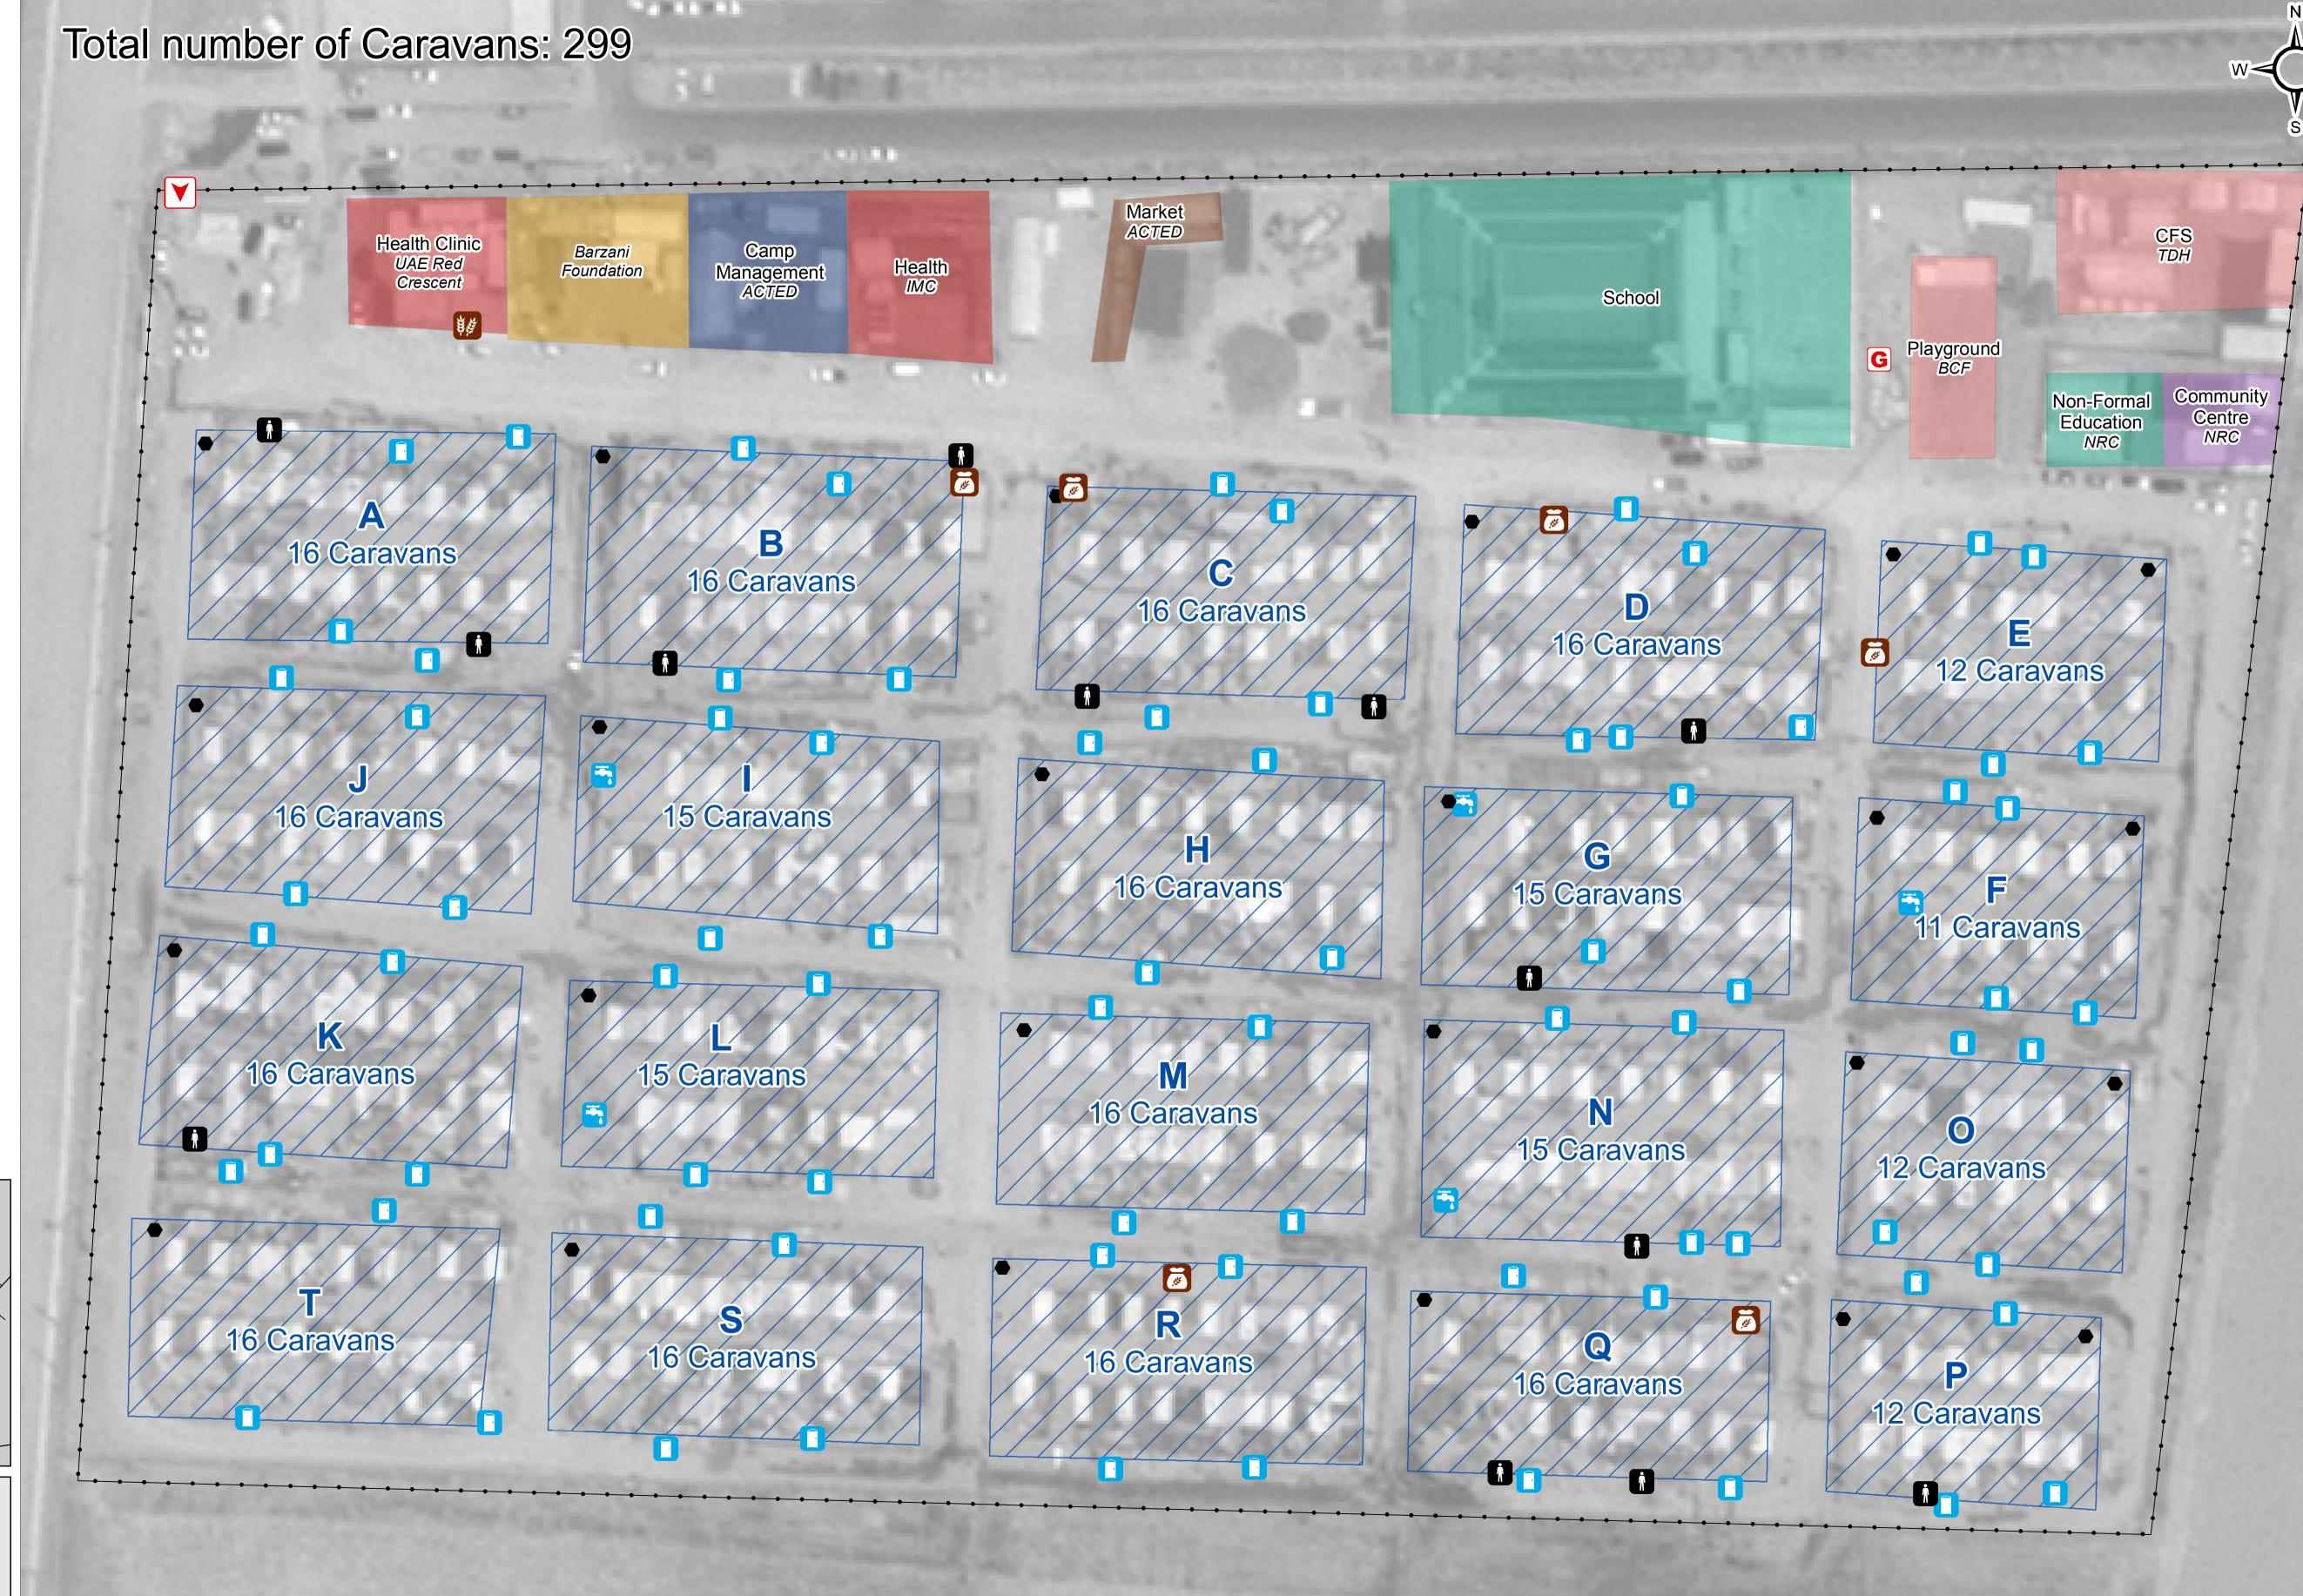

General Infrastructure - Updated 3 September 2015

## Camp Infrastructure Fence Caravan Area

Health

Distribution

Education

Child Friendly Space

Community Area

Service

Entranc

Latrine + Shower (80)

Latrine for Disabled People (13)

Tapstand (5)

Shop (IDP)

● Lamp (24)

Bakery (1)

Thematic Data: 3/9/2015 - REACH
Administrative boundaries: GADM
Background imagery: 13/08/2015
Projection: WGS 1984 UTM Zone 38N
Contact: iraq@reach-initiative.org
File: IRQ\_Map\_IDP\_Harshm\_Overview
\_6Sep2015