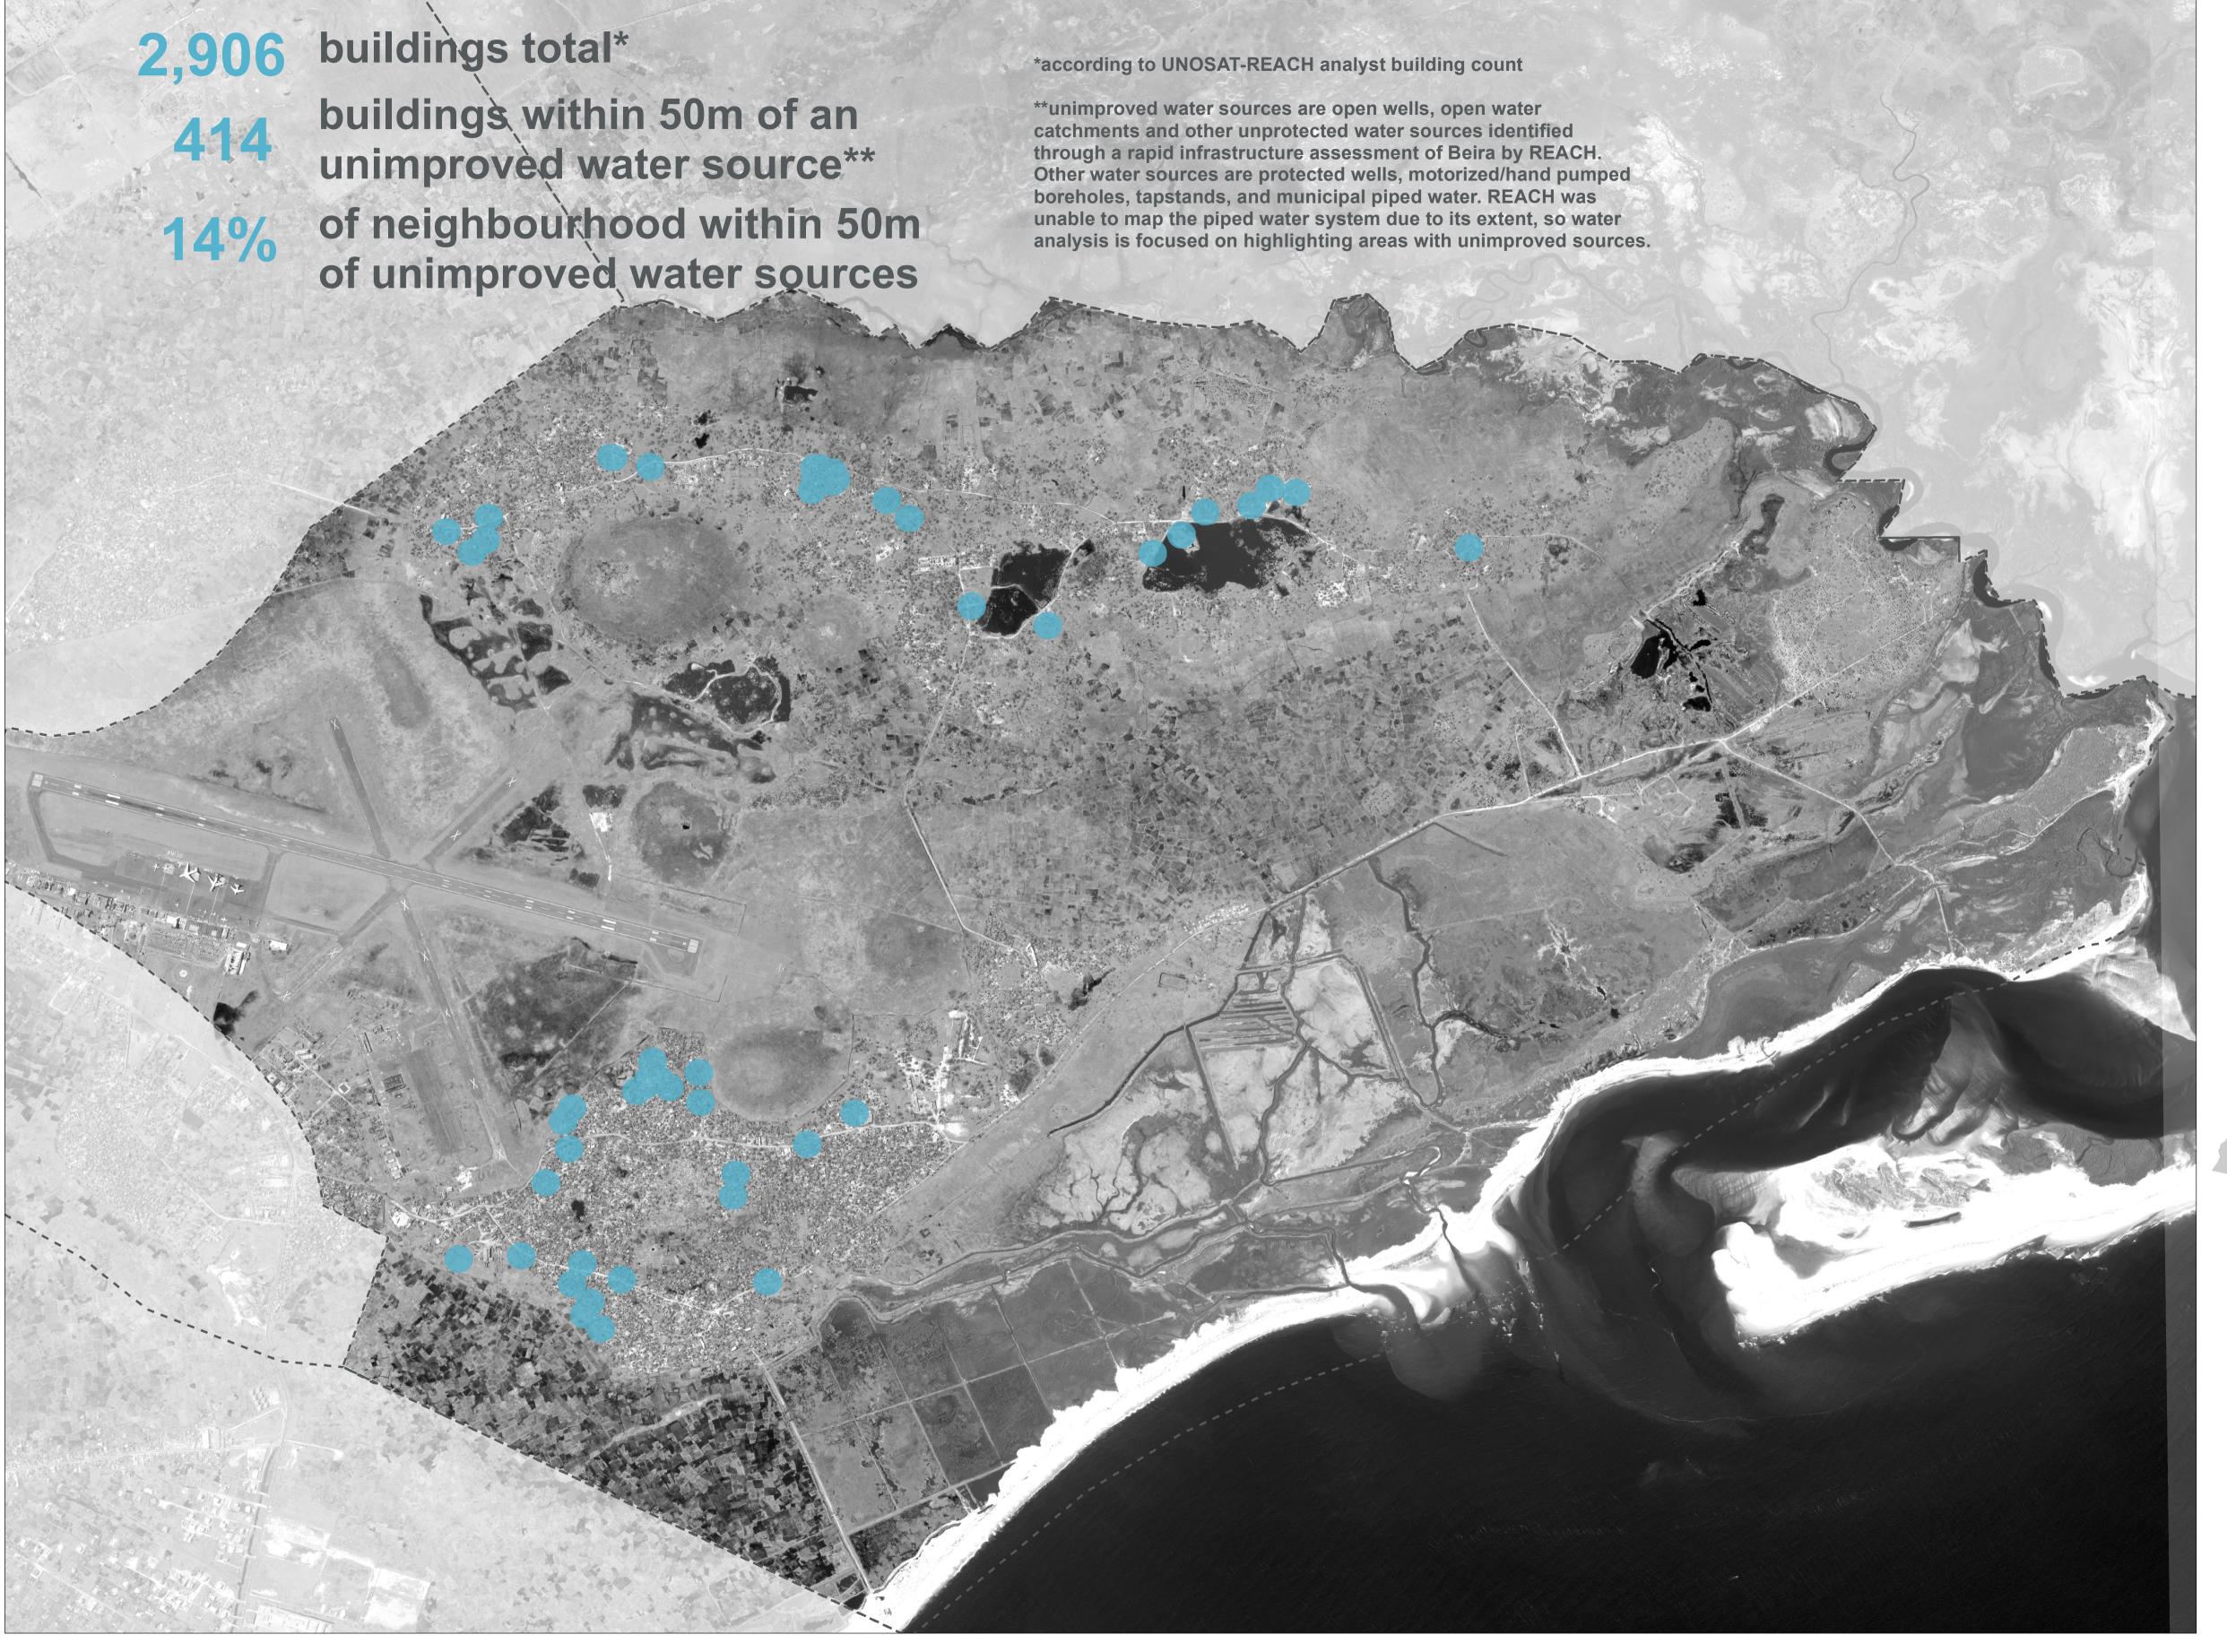

## MOZAMBIQUE - Beira City Muave - Unimproved Water Sources - As of 17 April 2019

Note: Data, designations and boundaries contained on this map are not warranted to be error-free and do not imply acceptance by the REACH partners, associated, donors mentioned on this map.