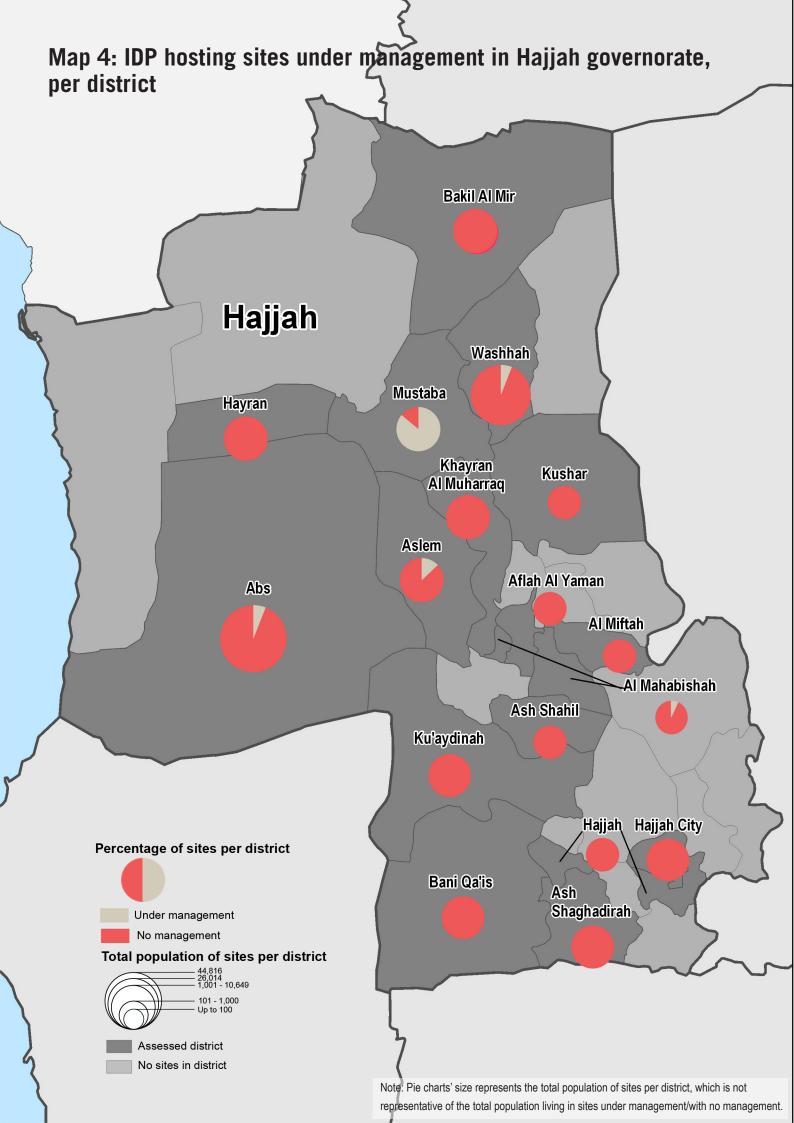

| Site ID Distri  | ict Site Name       | Site type    | Population | <b>Camp Management</b> | Shelter & NFI | Water Access | Sanitation | Health | Food Security | Education | Protection | SITE PRIORITY |
|-----------------|---------------------|--------------|------------|------------------------|---------------|--------------|------------|--------|---------------|-----------|------------|---------------|
| YE1704-889 Abs  | Al Aqabah           | CC           | 80         |                        |               |              |            |        |               |           | •          | •             |
| YE1704-831 Abs  | Al Aqsh             | SS           | 935        |                        |               |              |            |        |               |           | •          | •             |
| YE1704-984 Abs  | Al Arjeen           | SS           | 325        |                        |               |              |            |        |               |           | •          | •             |
| YE1704-897 Abs  | Al Badah Al Gharbi  | CC           | 935        |                        |               |              |            |        |               |           | •          |               |
| YE1704-998 Abs  | Al Badah Al Sharqi  | CC           | 189        |                        |               |              |            |        |               |           | •          |               |
| YE1704-1035 Abs | Al Dabayah          | SS           | 163        |                        |               |              |            |        |               |           |            |               |
| YE1704-928 Abs  | Al Dhahr            | SS           | 1,169      |                        |               | •            |            |        |               |           | •          | •             |
| YE1704-930 Abs  | Al Dhahr Bani Hasan | SS           | 830        |                        |               |              |            |        |               |           |            |               |
| YE1704-947 Abs  | Al Dumah            | SS           | 510        |                        | •             | •            |            |        |               | •         | •          | •             |
| YE1704-948 Abs  | Al Gharbyah         | SS           | 287        |                        | •             | •            |            | •      |               |           | •          | •             |
| YE1704-1007 Abs | Al Ghazi            | CC           | 115        |                        |               |              |            |        |               |           | •          | •             |
| YE1704-800 Abs  | Al Habeel           | CC           | 43         |                        | •             |              |            |        |               |           | •          | •             |
| YE1704-949 Abs  | Al Hadabah Al Gharb | yah SS       | 1,320      |                        |               |              |            |        |               |           |            |               |
| YE1704-913 Abs  | Al Hajawerah        | CC           | 85         |                        | •             |              |            |        |               |           | •          | •             |
| YE1704-990 Abs  | Al Hamoor           | CC           | 75         |                        |               |              | •          |        |               |           | •          | •             |
| YE1704-1006 Abs | Al Hareeq           | CC           | 190        |                        |               |              |            |        |               |           | •          |               |
| YE1704-952 Abs  | Al Hareeq           | SS           | 265        |                        | •             |              | •          | •      |               |           | •          | •             |
| YE1704-911 Abs  | Al Hayjah Bani Thaw | ab CC        | 63         |                        |               |              |            |        |               |           | •          | •             |
| YE1704-939 Abs  | Al Jarab            | SS           | 505        |                        |               |              |            |        |               |           | •          | •             |
| YE1704-932 Abs  | Al Kadamah Bani Ha  | san SS       | 439        |                        |               |              |            |        |               |           | •          | •             |
| YE1704-826 Abs  | Al Khadamah Mukha   | yam Shada SS | 397        |                        | •             |              |            |        |               |           | •          | •             |
| YE1704-924 Abs  | Al Kharadeesh       | SS           | 249        |                        |               |              |            |        |               |           | •          |               |
| YE1704-1001 Abs | Al Kharayeb         | SS           | 192        |                        | •             |              |            |        |               |           |            | •             |
| YE1704-954 Abs  | Al Khaznah          | SS           | 475        |                        | •             | •            |            | •      |               |           | •          | •             |
| YE1704-1068 Abs | Al Khudaish         | CC           | 1,242      |                        | •             |              |            |        |               |           | •          |               |
| YE1704-993 Abs  | Al Mahaterah        | CC           | 191        |                        |               |              |            |        |               |           |            |               |
| YE1704-926 Abs  | Al Mahraqah         | CC           | 1,240      |                        | •             |              |            |        |               |           | •          |               |

| Site ID District | Site Name                | Site type | Population | <b>Camp Management</b> | Shelter & NFI | Water Access | Sanitation | Health | Food Security | Education | Protection | SITE PRIORITY |
|------------------|--------------------------|-----------|------------|------------------------|---------------|--------------|------------|--------|---------------|-----------|------------|---------------|
| YE1704-881 Abs   | Al Makhzan               | SS        | 710        |                        |               |              |            |        |               |           |            | •             |
| YE1704-883 Abs   | Al Mal'ab                | SS        | 143        |                        |               | •            |            |        |               |           |            | •             |
| YE1704-1053 Abs  | Al Manjorah              | SS        | 2,830      |                        | •             | •            |            |        |               |           |            |               |
| YE1704-885 Abs   | Al Maqzalyah             | SS        | 188        |                        |               |              |            |        |               |           |            | •             |
| YE1704-856 Abs   | Al Marawe'               | SS        | 536        |                        |               |              |            |        |               |           |            |               |
| YE1704-875 Abs   | Al Marba'ah              | SS        | 537        |                        |               |              |            |        |               |           | •          | •             |
| YE1704-941 Abs   | Al Ma'sarah              | SS        | 539        |                        |               | •            |            | •      |               |           |            | •             |
| YE1704-929 Abs   | Al Matar Neighborhood    | CC        | 144        |                        | •             |              |            |        |               |           |            |               |
| YE1704-868 Abs   | Al Matayen               | SS        | 282        |                        | •             | •            |            |        |               |           | •          | •             |
| YE1704-791 Abs   | Al Medhbar               | SS        | 899        |                        |               | •            |            |        |               |           |            | •             |
| YE1704-833 Abs   | Al Medhbar               | SS        | 352        |                        | •             | •            |            | •      |               |           | •          | •             |
| YE1704-1108 Abs  | Al Mehsam Bani helal     | SS        | 1,019      |                        | •             | •            |            |        |               |           | •          | •             |
| YE1704-1112 Abs  | Al Mernaf                | CC        | 90         |                        |               |              |            |        |               |           | •          |               |
| YE1704-812 Abs   | Al Mesbar                | SS        | 185        |                        | •             | •            |            |        |               |           | •          | •             |
| YE1704-1169 Abs  | Al Methaq Shafar         | CC        | 727        |                        |               | •            |            |        |               |           | •          | •             |
| YE1704-1136 Abs  | Al Mukhayam Neighborhood | CC        | 115        | •                      |               |              |            |        |               |           |            | •             |
| YE1704-890 Abs   | Al Muqanze'              | SS        | 59         |                        |               | •            |            |        |               |           |            |               |
| YE1704-957 Abs   | Al Muroor Neighborhood   | CC        | 113        |                        | •             |              | •          | •      |               |           | •          | •             |
| YE1704-1030 Abs  | Al Musalla Neighborhood  | CC        | 95         | •                      |               |              | •          | •      |               |           | •          | •             |
| YE1704-1005 Abs  | Al Naseem                | CC        | 80         | •                      |               | •            |            | •      |               |           | •          | •             |
| YE1704-1009 Abs  | Al Naseem                | CC        | 712        |                        |               | •            |            |        |               |           |            |               |
| YE1704-907 Abs   | Al Naseem                | CC        | 712        |                        |               |              |            |        |               |           |            |               |
| YE1704-847 Abs   | Al Qaflah Neighborhood   | CC        | 105        | •                      | •             |              |            | •      |               |           |            | •             |
| YE1704-785 Abs   | Al Qayem                 | SS        | 629        |                        |               |              |            |        |               |           |            |               |
| YE1704-965 Abs   | Al Rawdhah               | CC        | 1,175      |                        | •             | •            |            |        | •             |           |            | •             |
| YE1704-798 Abs   | Al Rawn Al Sharqyah      | SS        | 100        |                        | •             | •            |            |        |               |           | •          | •             |
| YE1704-809 Abs   | Al Sabeel                | SS        | 619        |                        | •             | •            |            |        |               |           | •          |               |

| Hajjah Governorate |                                                |           |            | ent                    |               |              |            |        |               |           |            |               |
|--------------------|------------------------------------------------|-----------|------------|------------------------|---------------|--------------|------------|--------|---------------|-----------|------------|---------------|
| Site ID District   | Site Name                                      | Site type | Population | <b>Camp Management</b> | Shelter & NFI | Water Access | Sanitation | Health | Food Security | Education | Protection | SITE PRIORITY |
| YE1704-824 Abs     | Al Saqf                                        | CC        | 777        |                        |               |              |            |        |               |           |            | •             |
| YE1704-988 Abs     | Al Sooq Al Qadeem                              | СС        | 85         |                        | •             |              |            |        |               |           |            | •             |
| YE1704-1015 Abs    | Al Urjain                                      | SS        | 165        |                        |               |              |            |        |               |           |            | •             |
| YE1704-923 Abs     | Al Wasat                                       | CC        | 150        |                        |               |              |            |        |               |           |            | •             |
| YE1704-1063 Abs    | Al Zanabelah                                   | SS        | 525        |                        |               |              |            |        |               |           |            |               |
| YE1704-1179 Abs    | Al Za'ylah                                     | CC        | 90         |                        |               |              |            |        |               |           |            | •             |
| YE1704-1067 Abs    | Al Zerbah Bani Hasan                           | SS        | 1,019      |                        |               |              |            |        |               |           |            | •             |
| YE1704-1166 Abs    | Al Zyad Neighborhood                           | СС        | 95         |                        | •             | •            | •          |        |               |           |            | •             |
| YE1704-996 Abs     | Baghtah                                        | SS        | 209        |                        |               |              |            |        |               |           |            | •             |
| YE1704-799 Abs     | Bani Al Aqwaa'                                 | SS        | 171        |                        | •             |              | •          |        |               |           |            | •             |
| YE1704-871 Abs     | Bani Al Mashta'                                | CC        | 721        |                        |               |              |            |        |               |           | •          | •             |
| YE1704-1101 Abs    | Bani Hadi Al Jalaheef                          | SS        | 330        |                        |               |              |            |        |               |           | •          | •             |
| YE1704-968 Abs     | Bani Hasan                                     | CC        | 100        |                        |               |              |            |        |               |           | •          | •             |
| YE1704-1102 Abs    | Bani Mahdi                                     | SS        | 62         |                        |               |              |            |        |               |           |            | •             |
| YE1704-1094 Abs    | Bani Makki                                     | SS        | 755        |                        |               |              |            |        |               |           |            | •             |
| YE1704-1156 Abs    | Bani Makki                                     | SS        | 845        |                        |               |              |            |        |               |           |            | •             |
| YE1704-1073 Abs    | Bani Qezabah                                   | SS        | 453        |                        |               |              |            |        |               |           | •          | •             |
| YE1704-1089 Abs    | Barman                                         | SS        | 1,080      |                        |               |              |            |        |               |           |            | •             |
| YE1704-802 Abs     | Deer Abkar                                     | CC        | 84         |                        |               |              |            |        |               |           |            | •             |
| YE1704-937 Abs     | Durainah Al Aleet                              | CC        | 2,686      |                        |               |              |            |        |               |           |            | •             |
| YE1704-811 Abs     | Durainah Al Sufla                              | CC        | 1,310      |                        |               |              |            |        |               |           |            |               |
| YE1704-1087 Abs    | Habeel Al Jalaheef                             | SS        | 254        |                        | •             | •            |            | •      |               |           | •          | •             |
| YE1704-891 Abs     | Habeel Al Wasat                                | SS        | 281        |                        | •             |              | •          |        |               | •         |            | •             |
| YE1704-980 Abs     | Kadaf Al Arf Matwalah                          | SS        | 381        |                        | •             | •            |            | •      |               |           | •          | •             |
| YE1704-1075 Abs    | Labadah                                        | CC        | 101        |                        | •             |              | •          |        |               |           |            |               |
| YE1704-1121 Abs    | Ma'jar                                         | CC        | 170        |                        |               | •            |            |        |               |           | •          | •             |
| YE1704-1131 Abs    | Mukhayam Al Muhammasheen Al<br>Bedah Al Gharbi | SS        | 368        | •                      | •             | •            | •          | •      | •             | •         | •          | •             |

| Hajjan Governorate         |                      |           |            | Ħ               |               |              |            |        |               |           |            |               |
|----------------------------|----------------------|-----------|------------|-----------------|---------------|--------------|------------|--------|---------------|-----------|------------|---------------|
| Site ID District           | Site Name            | Site type | Population | Camp Management | Shelter & NFI | Water Access | Sanitation | Health | Food Security | Education | Protection | SITE PRIORITY |
| YE1704-981 Abs             | Mukhayam Al Ukashyah | CC        | 1,970      |                 |               |              |            |        |               |           |            | •             |
| YE1704-1151 Abs            | No name              | СС        | 32         |                 |               |              |            |        |               |           |            | •             |
| YE1704-903 Abs             | No name              | SS        | 1,024      |                 |               |              |            |        |               |           |            | •             |
| YE1704-1138 Abs            | Oqm Al Shami         | SS        | 529        |                 |               |              |            |        |               |           | •          | •             |
| YE1704-892 Abs             | Sheb Al Dawsh        | СС        | 515        |                 | •             |              |            |        |               |           |            | •             |
| YE1704-936 Abs             | She'b Juthaym        | СС        | 349        |                 | •             | •            |            | •      |               |           |            | •             |
| YE1704-884 Abs             | She'b Yaqoot         | СС        | 313        |                 |               | •            |            | •      |               |           | •          | •             |
| YE1704-921 Abs             | Walh                 | СС        | 613        |                 |               | •            | •          |        |               |           | •          | •             |
| YE1714-1042 Aflah Al Yaman | Al Arba'             | SS        | 50         |                 |               |              | •          |        |               |           | •          | •             |
| YE1714-966 Aflah Al Yaman  | Al Armomah           | СС        | 50         |                 |               |              |            |        |               |           | •          | •             |
| YE1714-864 Aflah Al Yaman  | Al Beeh              | CC        | 30         |                 |               | •            | •          | •      | •             |           | •          | •             |
| YE1714-1033 Aflah Al Yaman | Al Hamra'a           | SS        | 40         |                 | •             | •            | •          | •      | •             |           | •          | •             |
| YE1714-836 Aflah Al Yaman  | Al Maqta'            | CC        | 39         |                 |               | •            | •          | •      |               |           |            | •             |
| YE1714-801 Aflah Al Yaman  | Al Shurookh          | SS        | 66         |                 |               | •            | •          |        | •             |           | •          | •             |
| YE1714-808 Aflah Al Yaman  | Bani Kamel           | СС        | 40         |                 |               | •            | •          | •      | •             |           | •          | •             |
| YE1714-967 Aflah Al Yaman  | Bani Yoos            | СС        | 50         |                 | •             |              | •          |        |               |           | •          | •             |
| YE1714-862 Aflah Al Yaman  | Ghafel               | СС        | 100        |                 |               | •            | •          | •      | •             |           | •          | •             |
| YE1714-944 Aflah Al Yaman  | Wadi Al Jamal        | SS        | 25         |                 | •             |              | •          | •      | •             |           | •          | •             |
| YE1714-920 Aflah Al Yaman  | Wadi Al Yamani       | СС        | 120        |                 |               | •            | •          | •      | •             |           | •          | •             |
| YE1715-848 Al Mahabishah   | Al Arabyah           | CC        | 67         |                 |               | •            |            |        |               |           | •          | •             |
| YE1715-906 Al Mahabishah   | Al Dayeri            | CC        | 37         |                 |               | •            |            |        |               |           |            |               |
| YE1715-905 Al Mahabishah   | Al Dhehrah Camp      | SS        | 61         |                 | •             |              | •          |        | •             |           | •          | •             |
| YE1715-927 Al Mahabishah   | Al Majan             | CC        | 32         |                 |               | •            |            |        |               |           |            |               |
| YE1715-951 Al Mahabishah   | Al Mehraq            | CC        | 34         |                 |               | •            |            |        |               |           |            |               |
| YE1715-1024 Al Mahabishah  | Bait Al Awbali       | CC        | 39         |                 | •             | •            | •          |        | •             |           |            | •             |
| YE1715-853 Al Mahabishah   | Bait Al Awbali       | CC        | 38         |                 | •             | •            | •          |        | •             |           | •          | •             |
| YE1715-872 Al Mahabishah   | Bait Al Awbali       | CC        | 38         | •               |               |              |            |        |               |           | •          | •             |

| Site ID District            | Site Name        | Site type | Population | Camp Management | Shelter & NFI | Water Access | Sanitation | Health | Food Security | Education | Protection | SITE PRIORITY |
|-----------------------------|------------------|-----------|------------|-----------------|---------------|--------------|------------|--------|---------------|-----------|------------|---------------|
| YE1715-1014 Al Mahabishah   | Bani Asad        | CC        | 39         |                 |               |              |            |        |               |           | •          | •             |
| YE1715-1099 Al Mahabishah   | Ma'meesh Camp    | SS        | 44         |                 |               |              |            |        |               |           | •          | •             |
| YE1715-789 Al Mahabishah    | No name          | СС        | 57         |                 |               |              |            |        |               |           |            | •             |
| YE1715-1048 Al Mahabishah   | Qaryat Al Gad    | СС        | 16         |                 |               | •            |            |        |               |           |            | •             |
| YE1715-1074 Al Mahabishah   | Qaryat Al Gad    | СС        | 36         |                 |               |              |            |        |               |           |            |               |
| YE1715-887 Al Mahabishah    | Qaryat Al Gad    | СС        | 28         |                 |               |              | •          |        | •             |           | •          | •             |
| YE1715-1086 Al Mahabishah   | Qayhamah         | CC        | 50         |                 |               | •            |            |        |               |           |            |               |
| YE1716-962 Al Miftah        | Al Nawtah        | CC        | 32         |                 |               |              |            |        |               |           |            | •             |
| YE1716-1104 Al Miftah       | Al She'ab        | СС        | 71         |                 |               |              |            |        |               |           |            |               |
| YE1716-1079 Al Miftah       | Jalat Al Halawi  | СС        | 48         |                 |               |              |            |        |               |           | •          | •             |
| YE1725-1026 Ash Shaghadirah | Al Amshah        | СС        | 275        |                 |               | •            | •          |        | •             |           | •          | •             |
| YE1725-1062 Ash Shaghadirah | Al Hukamyah      | СС        | 150        |                 |               | •            | •          |        | •             |           | •          | •             |
| YE1725-1125 Ash Shaghadirah | Al Jabal         | СС        | 232        |                 |               | •            | •          |        | •             |           |            | •             |
| YE1725-821 Ash Shaghadirah  | Al Maghawerah    | СС        | 148        |                 |               | •            |            |        | •             |           | •          | •             |
| YE1725-938 Ash Shaghadirah  | Al Mazawetah     | CC        | 145        |                 |               | •            | •          |        | •             |           |            | •             |
| YE1725-987 Ash Shaghadirah  | Al Meswah        | CC        | 167        | •               |               | •            | •          |        | •             |           |            | •             |
| YE1725-870 Ash Shaghadirah  | Al Sawalemah     | CC        | 172        | •               |               | •            | •          |        | •             |           |            | •             |
| YE1725-916 Ash Shaghadirah  | Bait Dahem       | CC        | 106        |                 |               | •            |            |        | •             |           |            | •             |
| YE1725-942 Ash Shaghadirah  | Bani Sera'       | CC        | 179        | •               |               |              | •          |        | •             |           |            | •             |
| YE1725-985 Ash Shaghadirah  | Qal'at Hameed    | СС        | 178        |                 |               | •            | •          |        | •             |           | •          | •             |
| YE1721-1040 Ash Shahil      | Al Dhuroob       | СС        | 42         |                 |               | •            |            |        | •             |           | •          | •             |
| YE1721-922 Ash Shahil       | Al Mahjar        | CC        | 50         |                 | •             | •            |            |        | •             |           | •          | •             |
| YE1721-806 Ash Shahil       | Al Qazamyah      | SS        | 149        |                 |               | •            |            | •      | •             | •         | •          | •             |
| YE1712-1186 Aslem           | Al Abadelah Camp | СС        | 182        |                 |               | •            | •          |        | •             |           | •          | •             |
| YE1712-995 Aslem            | Al Dolwahi Camp  | CC        | 305        | •               |               | •            |            |        |               |           |            | •             |
| YE1712-1097 Aslem           | Al Haid Camp     | CC        | 360        |                 | •             | •            | •          |        | •             |           | •          | •             |
| YE1712-893 Aslem            | Al Mashar Camp   | SS        | 180        |                 |               |              |            |        |               |           |            | •             |

|                          |                         |           |            | Ħ                      |               |              |            |        |               |           |            |               |
|--------------------------|-------------------------|-----------|------------|------------------------|---------------|--------------|------------|--------|---------------|-----------|------------|---------------|
| Site ID District         | Site Name               | Site type | Population | <b>Camp Management</b> | Shelter & NFI | Water Access | Sanitation | Health | Food Security | Education | Protection | SITE PRIORITY |
| YE1712-867 Aslem         | Al Mashwah Camp         | SS        | 168        |                        |               |              |            |        |               |           |            | •             |
| YE1712-832 Aslem         | Al Matharah Camp        | СС        | 605        |                        | •             | •            | •          |        |               | •         | •          | •             |
| YE1712-1100 Aslem        | Al Meklah Camp          | CC        | 63         |                        |               |              |            |        |               |           |            | •             |
| YE1712-784 Aslem         | Al Mesbar Camp          | SS        | 236        |                        |               | •            |            |        |               |           | •          | •             |
| YE1712-803 Aslem         | Al Qadhah Camp          | CC        | 353        |                        |               |              |            |        |               |           | •          | •             |
| YE1712-925 Aslem         | Al Qahfah Camp          | CC        | 285        |                        |               |              |            |        |               |           |            | •             |
| YE1712-845 Aslem         | Al Qareeti Camp         | CC        | 177        |                        |               | •            |            |        |               |           |            | •             |
| YE1712-861 Aslem         | Al Raqabah Camp         | SS        | 355        |                        | •             |              | •          |        |               |           |            | •             |
| YE1712-807 Aslem         | Al Sawadi Camp          | SS        | 268        |                        | •             |              | •          |        |               | •         |            | •             |
| YE1712-816 Aslem         | Al Wased Center         | CC        | 189        |                        | •             | •            |            |        |               |           | •          | •             |
| YE1712-1093 Aslem        | Bani Hamed Camp         | SS        | 2,830      |                        | •             | •            | •          |        |               |           |            | •             |
| YE1712-865 Aslem         | Bani Mater              | CC        | 320        |                        |               | •            | •          |        |               |           |            | •             |
| YE1712-1145 Aslem        | Dar Ghabshah Camp       | CC        | 1,150      |                        | •             | •            | •          |        |               |           |            | •             |
| YE1712-835 Aslem         | Jabal Al Ma'yanah Camp  | CC        | 230        |                        | •             | •            |            |        |               |           |            | •             |
| YE1712-1023 Aslem        | Mukhayam Al Erajah Camp | CC        | 137        |                        |               | •            | •          |        |               |           |            | •             |
| YE1712-1103 Aslem        | Mutanatherah Camp       | CC        | 470        |                        | •             | •            |            |        |               |           |            | •             |
| YE1712-1184 Aslem        | Mutanatherah Camp       | SS        | 255        | •                      |               |              |            |        |               |           | •          | •             |
| YE1712-1160 Aslem        | Shawqabah Camp          | CC        | 351        |                        |               | •            |            |        |               |           | •          | •             |
| YE1712-915 Aslem         | Shawqabah Camp          | CC        | 930        | •                      | •             |              |            |        |               |           | •          | •             |
| YE1712-1037 Aslem        | Zari Al Hasi Camp       | CC        | 250        | •                      | •             |              |            |        |               |           |            | •             |
| YE1701-1036 Bakil Al Mir | Afr                     | SS        | 698        | •                      | •             |              |            |        |               | •         |            | •             |
| YE1701-1039 Bakil Al Mir | Al Dahrah               | SS        | 339        | •                      | •             |              |            |        |               | •         |            | •             |
| YE1701-953 Bakil Al Mir  | Al Jabyah               | SS        | 466        | •                      | •             |              |            |        |               | •         |            | •             |
| YE1701-1183 Bakil Al Mir | Mafjar Aqawah           | SS        | 474        |                        | •             |              |            |        | •             | •         | •          | •             |
| YE1701-1139 Bakil Al Mir | Marfah                  | SS        | 343        |                        | •             |              | •          |        |               | •         | •          | •             |
| YE1724-982 Bani Qa'is    | Al Badalat Bani Mas'ood | SS        | 32         |                        |               |              |            |        |               |           |            |               |
| YE1724-1034 Bani Qa'is   | Al Dane'ei Rab' Suood   | SS        | 38         |                        |               | •            |            |        | •             | •         |            |               |