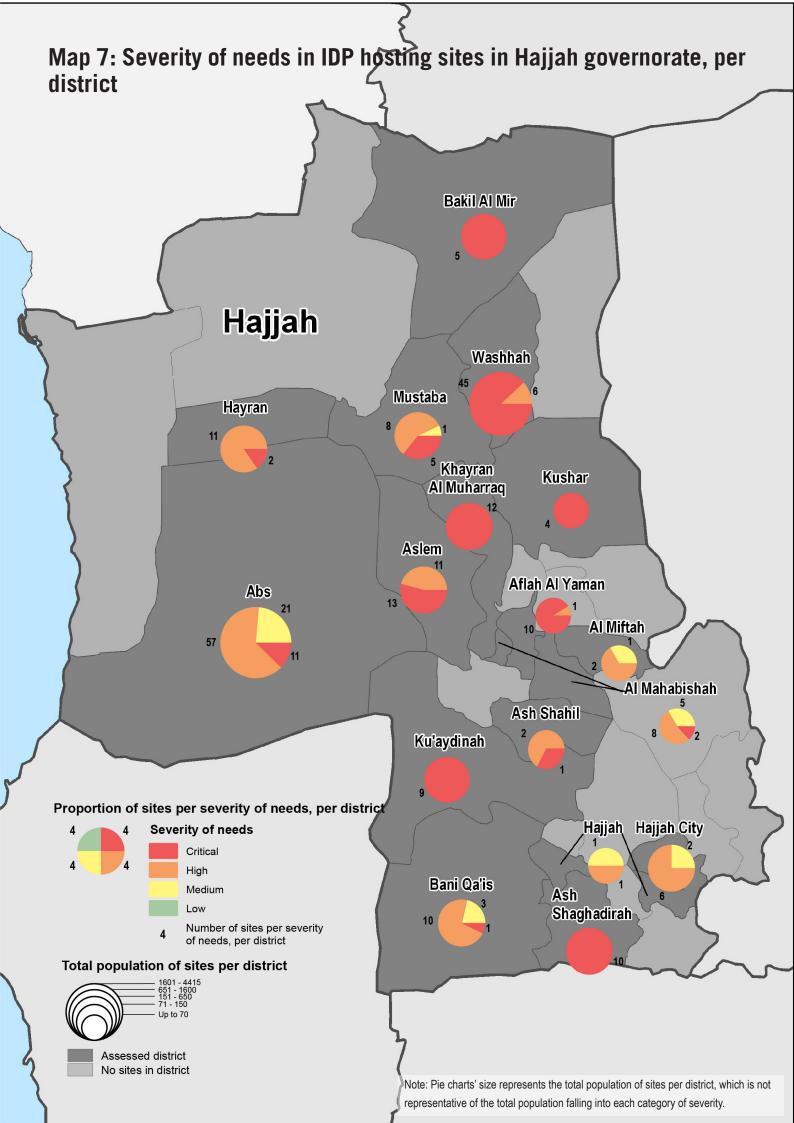

# **Comparative analysis of needs severity, per site**

#### Al Hudaydah, Al Mahwit, Hajjah, Sana'a

The comparative analysis of severity of needs in IDP Hosting Sites aims to support humanitarian actors in prioritisation of sites according to the classification.

Severity of needs should be compared only between sites for a given sector and not between sectors. The method of scoring is presented in the scoring matrix (Annex 1).

The overview of needs severity is presented on maps organised by geographic area, followed by the tables with comparative analysis of needs severity per site organised by governorate. For each governorate sites are sorted by district, and within districts they are organised by final priority score.