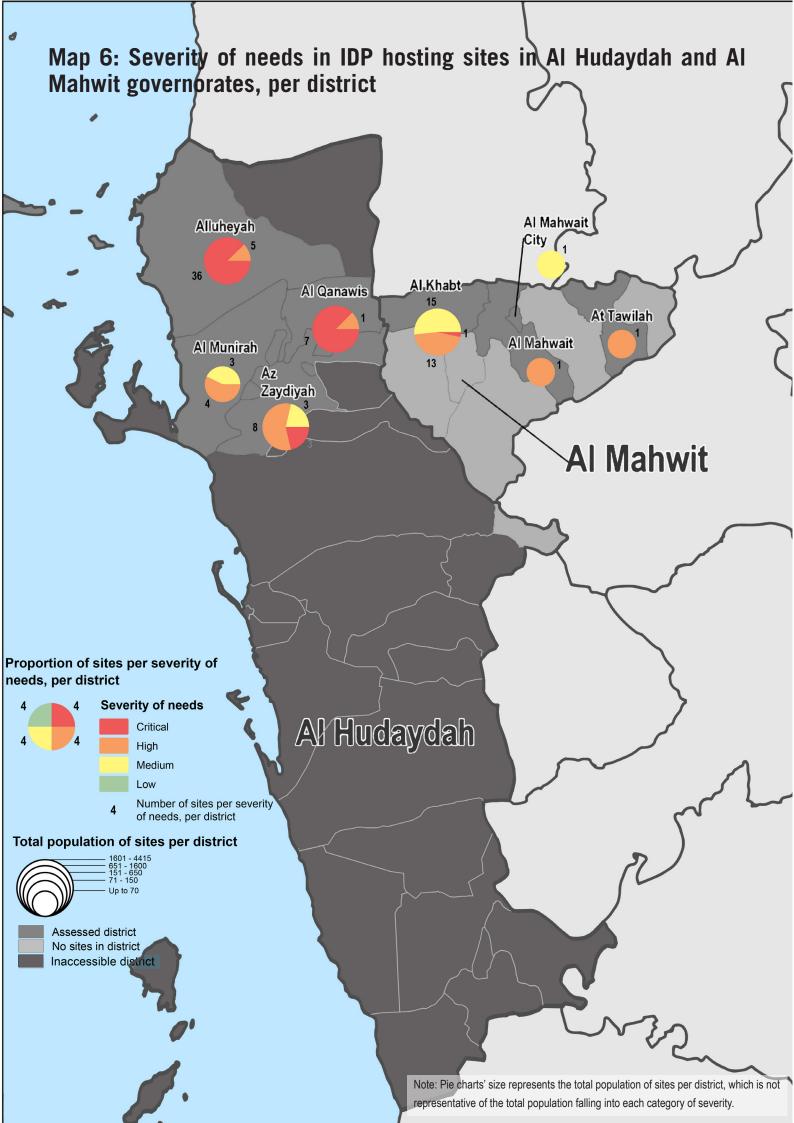

# **Comparative analysis of needs severity, per site**

#### Al Hudaydah, Al Mahwit, Hajjah, Sana'a

The comparative analysis of severity of needs in IDP Hosting Sites aims to support humanitarian actors in prioritisation of sites according to the classification.

Severity of needs should be compared only between sites for a given sector and not between sectors. The method of scoring is presented in the scoring matrix (Annex 1).

The overview of needs severity is presented on maps organised by geographic area, followed by the tables with comparative analysis of needs severity per site organised by governorate. For each governorate sites are sorted by district, and within districts they are organised by final priority score.