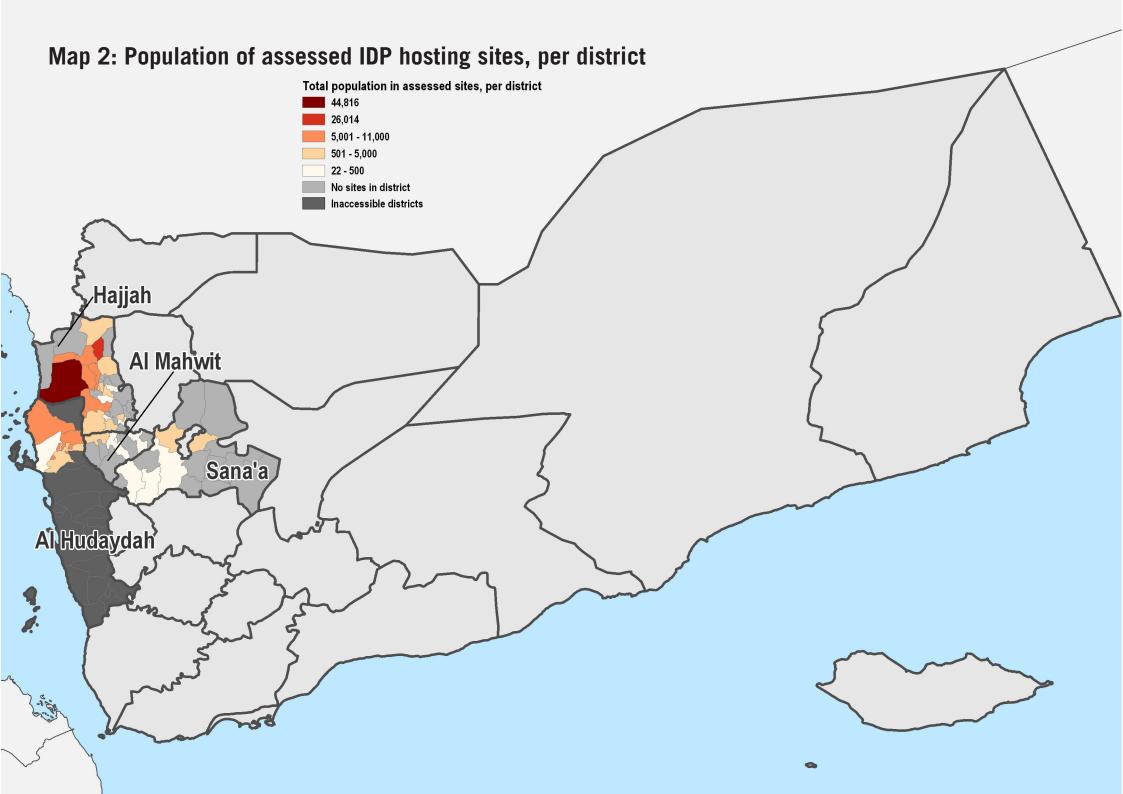

| - |   |   |    |   |   |   |   |   |
|---|---|---|----|---|---|---|---|---|
| 0 | V | e | r١ | V | I | e | W | I |

| # assessed IDP hosting sites:               | 409     |
|---------------------------------------------|---------|
| collective centers                          | 302     |
| <ul> <li>spontaneous settlements</li> </ul> | 107     |
| # individuals in assessed sites             | 136,683 |
| # households in assessed sites              | 33,343  |