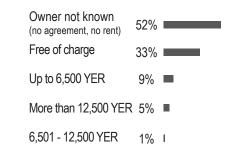

company.
- **Public (site, services or facilities)**: site belonging to, controlled by, or for the use of the entire population rather than a particular individual/group. Services or facilities provided by the government.



### Summary

The findings presented below are indicative of all assessed sites in four governorates (Al Hudaydah, Al Mahwit, Hajjah, Sana'a). Percentage figures are calculated on the basis of all sites assessed across the four governorates, unless stated otherwise.

#### Key findings



#### Shelter typology

| Mixed shelter type  | 74% |   |
|---------------------|-----|---|
| Makeshift shelter   | 16% |   |
| Finished building   | 9%  | - |
| Emergency shelter   | 0%  |   |
| Unfinished building | 0%  |   |
| Open air            | 0%  |   |



#### **Rent payment**



#### Concerns present in the sites, per governorate

|                                                                 | AI<br>Hudaydah | Al Mahwit | Hajjah | Sana'a |           |
|-----------------------------------------------------------------|----------------|-----------|--------|--------|-----------|
| total number of sites                                           | 70             | 33        | 289    | 19     |           |
| # collective centres                                            | 70             | 33        | 193    | 8      |           |
| # spontaneous settlements                                       | 0              | 0         | 96     | 11     |           |
| % of sites with no management                                   | 71%            | 12%       | 59%    | 53%