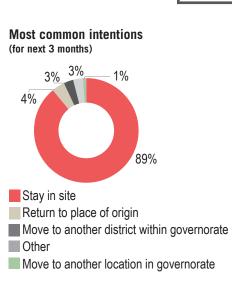

of people, or commercial company.
- **Public (site, services or facilities)**: site belonging to, controlled by, or for the use of the entire population rather than a particular individual/group. Services or facilities provided by the government.



### Summary

The findings presented below are indicative of all assessed sites in four governorates (Al Hudaydah, Al Mahwit, Hajjah, Sana'a). Percentage figures are calculated on the basis of all sites assessed across the four governorates, unless stated otherwise.

#### Key findings



#### Shelter typology

| Mixed shelter type  | 74% |   |
|---------------------|-----|---|
| Makeshift shelter   | 16% |   |
| Finished building   | 9%  | - |
| Emergency shelter   | 0%  |   |
| Unfinished building | 0%  |   |
| Open air            | 0%  |   |



#### **Rent payment**



#### Concerns present in the sites, per governorate

|                                                                 | AI<br>Hudaydah | Al Mahwit | Hajjah | Sana'a |           |
|-----------------------------------------------------------------|----------------|-----------|--------|--------|-----------|
| total number of sites                                           | 70             | 33        | 289    | 19     |           |
| # collective centres                                            | 70             | 33        | 193    | 8      |           |
| # spontaneous settlements                                       | 0              | 0         | 96     | 11     |           |
| % of sites with no management                                   | 71%            |