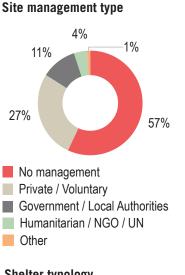

#### Shelter typology

| Mixed shelter type  | 74% |   |
|---------------------|-----|---|
| Makeshift shelter   | 16% |   |
| Finished building   | 9%  | - |
| Emergency shelter   | 0%  |   |
| Unfinished building | 0%  |   |
| Open air            | 0%  |   |

#### Concerns present in the sites, per governorate

|                                                                 | AI<br>Hudaydah | Al Mahwit | Hajjah | Sana'a |           |
|-----------------------------------------------------------------|----------------|-----------|--------|--------|-----------|
| total number of sites                                           | 70             | 33        | 289    | 19     |           |
| # collective centres                                            | 70             | 33        | 193    | 8      |           |
| # spontaneous settlements                                       | 0              | 0         | 96     | 11     |           |
| % of sites with no management                                   | 71%            | 12%       | 59%    | 53%    |           |
| % of sites with IDPs in open air or makeshift/emergency shelter | 0%             | 0%        | 20%    | 58%    |           |
| % of sites reporting water shortages                            | 76%            | 97%       | 82%    | 74%    |           |
| % of sites with no latrines                                     | 99%            | 0%        | 34%    | 47%    |           |
| % of sites with no showers                                      | 96%            | 0%        | 23%    | 58%    |           |
| % of sites with poor wiring or no electricity                   | 87%            | 100%      | 98%    | 100%   |           |
| % of sites with not separated family spaces                     | 41%            | 0%        | 23%    | 5%     | Scale:    |
| % of sites with mine risk reported                              | 59%            | 0%        | 8%     | 16%    | Less than |
| % of sites with no primary healthcare provider                  | 36%            | 6%        | 29%    | 63%    | 25 - 50   |
| % of sites where majority of IDPs do not eat 3 meals a day      | 14%            | 97%       | 35%    | 68%    | Above &   |
|                                                                 |                |           |        |        |           |