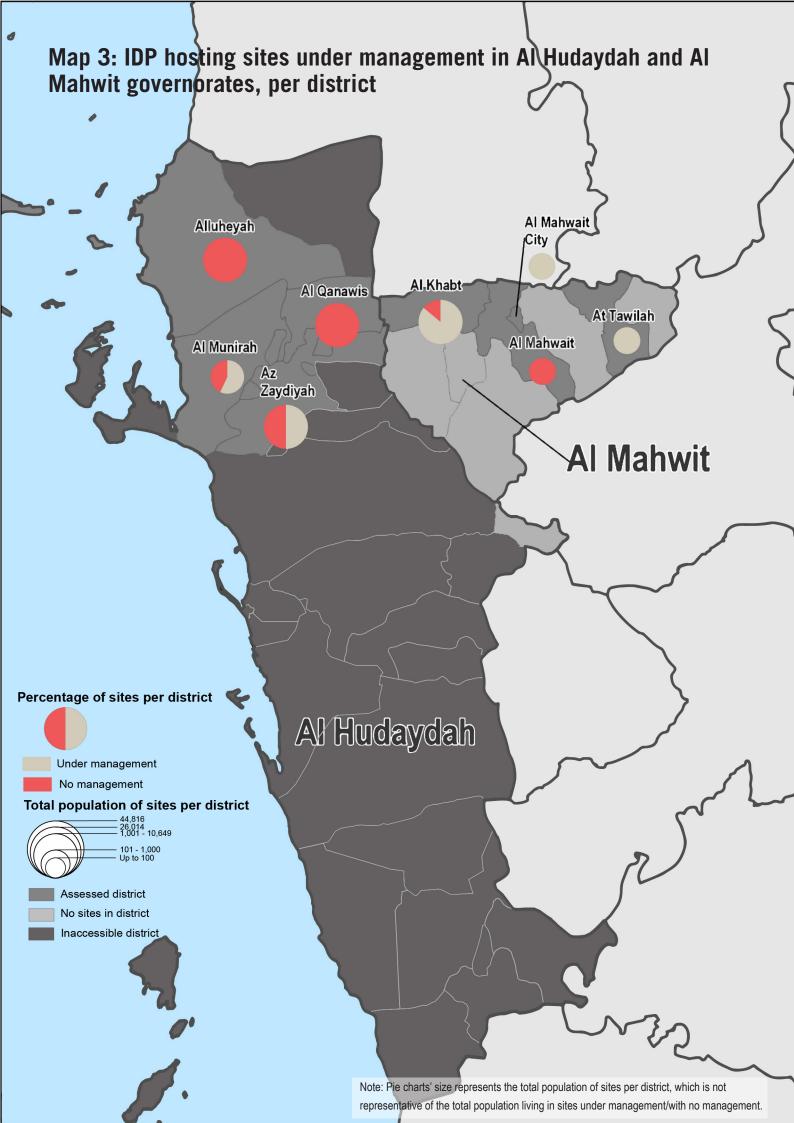

### Al Hudaydah Governorate

| Al Huddyddir dofori    | loidte                    |           |            | Ħ               |               |              |            |        |               |           |            |               |
|------------------------|---------------------------|-----------|------------|-----------------|---------------|--------------|------------|--------|---------------|-----------|------------|---------------|
| Site ID District       | Site Name                 | Site type | Population | Camp Management | Shelter & NFI | Water Access | Sanitation | Health | Food Security | Education | Protection | SITE PRIORITY |
| YE1805-1115 Al Munirah | Al Husainyah              | CC        | 17         |                 |               |              |            |        |               |           |            |               |
| YE1805-822 Al Munirah  | Al Ma'roof Al Gharbi      | СС        | 47         |                 | •             |              | •          |        |               | •         | •          | •             |
| YE1805-1090 Al Munirah | Al Muneerah               | CC        | 110        |                 |               |              |            |        |               |           |            |               |
| YE1805-797 Al Munirah  | Al Qushairi               | CC        | 48         |                 |               |              |            |        |               |           |            |               |
| YE1805-842 Al Munirah  | Mahal Edrees              | CC        | 51         |                 |               | •            |            |        |               |           |            | •             |
| YE1805-1123 Al Munirah | Mahal Zaweyah             | CC        | 29         |                 | •             |              | •          |        |               |           |            |               |
| YE1805-977 Al Munirah  | Tajamo' Ibn Abbas         | CC        | 87         |                 | •             |              | •          |        | •             |           |            | •             |
| YE1806-964 Al Qanawis  | Al Dawudyah               | CC        | 921        |                 |               |              | •          |        |               |           |            | •             |
| YE1806-1028 Al Qanawis | Al Najjari                | CC        | 763        |                 |               |              | •          |        |               |           |            | •             |
| YE1806-878 Al Qanawis  | Deer Al Hendi             | CC        | 336        |                 |               |              | •          |        |               |           |            | •             |
| YE1806-781 Al Qanawis  | Deer Al Hulaili           | CC        | 441        |                 |               | •            | •          |        |               |           |            | •             |
| YE1806-863 Al Qanawis  | Deer Al Tabeesh           | CC        | 724        |                 |               |              | •          |        |               |           |            | •             |
| YE1806-876 Al Qanawis  | Deer Awedan               | CC        | 83         |                 |               |              |            |        |               |           |            | •             |
| YE1806-1077 Al Qanawis | Hawsh Zabet               | CC        | 1,626      |                 |               | •            | •          |        |               |           |            | •             |
| YE1806-858 Al Qanawis  | Mujama' Al Makeen         | CC        | 517        |                 |               | •            | •          |        |               |           |            | •             |
| YE1802-827 Alluheyah   | Al Abbasyah               | CC        | 25         |                 |               | •            | •          |        |               |           |            | •             |
| YE1802-819 Alluheyah   | Al Adelyah                | CC        | 87         |                 |               | •            | •          |        |               |           |            | •             |
| YE1802-973 Alluheyah   | Al Awlah                  | CC        | 215        |                 |               | •            |            | •      |               |           | •          | •             |
| YE1802-829 Alluheyah   | Al Battaryah              | CC        | 165        |                 |               |              | •          |        |               |           |            | •             |
| YE1802-814 Alluheyah   | Al Demn                   | CC        | 30         |                 |               |              |            |        |               |           |            | •             |
| YE1802-1096 Alluheyah  | Al Ghubaryah Al Janoobyah | CC        | 30         |                 |               |              |            |        |               |           |            | •             |
| YE1802-971 Alluheyah   | Al Hakem Al Asfal         | CC        | 135        |                 |               |              |            |        |               |           | •          | •             |
| YE1802-879 Alluheyah   | Al Hamasyah               | CC        | 270        |                 |               |              |            |        |               |           |            | •             |
| YE1802-815 Alluheyah   | Al Jubairyah              | CC        | 85         |                 |               |              |            |        |               |           |            | •             |
| YE1802-1025 Alluheyah  | Al Khabryah               | CC        | 30         |                 |               |              | •          |        |               |           |            |               |
| YE1802-1052 Alluheyah  | Al Luhayyah               | CC        | 1,350      |                 |               |              | •          |        |               |           |            |               |
| YE1802-1189 Alluheyah  | Al Maghafeer              | СС        | 80         | •               |               | •            | •          |        | •             | •         | •          | •             |

### Al Hudaydah

| · · · · · · · · · · · · · · · · · · · |                      |           |            |                 |               |                            |        |               |           |            |               |
|---------------------------------------|----------------------|-----------|------------|-----------------|---------------|----------------------------|--------|---------------|-----------|------------|---------------|
| Site ID District                      | t Site Name          | Site type | Population | Camp Management | Shelter & NFI | water Access<br>Sanitation | Health | Food Security | Education | Protection | SITE PRIORITY |
| YE1802-1080 Alluhey                   | ah Al Malhah         | CC        | 55         |                 |               |                            | •      |               |           |            | •             |
| YE1802-1083 Alluhey                   | ah Al Malhah         | CC        | 35         |                 |               |                            | •      |               |           |            | •             |
| YE1802-1177 Alluhey                   | ah Al Maqhaz         | CC        | 36         |                 |               |                            |        |               |           |            | •             |
| YE1802-935 Alluhey                    | ah Al Mazraq         | CC        | 26         |                 |               |                            |        |               |           |            | •             |
| YE1802-961 Alluhey                    | ah Al Nasheryah      | CC        | 325        |                 |               |                            |        |               |           | •          | •             |
| YE1802-1174 Alluhey                   | ah Al Qadhb          | CC        | 245        |                 |               |                            | •      |               |           |            | •             |
| YE1802-783 Alluhey                    | ah Al Qahirah        | CC        | 24         | •               |               |                            |        |               |           |            | •             |
| YE1802-899 Alluhey                    | ah Al Qusmainyah     | CC        | 61         | •               |               | •                          |        |               |           |            | •             |
| YE1802-1085 Alluhey                   | ah Al Rabow'         | CC        | 105        | •               |               |                            | •      |               | •         |            | •             |
| YE1802-1020 Alluhey                   | ah Al Rassas         | CC        | 105        | •               |               |                            |        |               |           |            | •             |
| YE1802-960 Alluhey                    | ah Al Watawetah      | CC        | 72         |                 |               |                            |        |               |           |            | •             |
| YE1802-1135 Alluheya                  | ah Al Zahir          | CC        | 520        |                 |               | •                          |        |               |           | •          | •             |
| YE1802-788 Alluhey                    | ah Al Zayla'yah      | CC        | 38         |                 |               | •                          |        |               |           | •          | •             |
| YE1802-1043 Alluheya                  | ah Bait Hajri        | CC        | 65         |                 |               |                            | •      |               |           | •          | •             |
| YE1802-857 Alluhey                    | ah Bani Al Khal      | CC        | 65         |                 |               | •                          | •      |               |           | •          | •             |
| YE1802-1144 Alluhey                   | ah Cadf Al Akhmas    | CC        | 40         | •               |               |                            |        |               |           |            | •             |
| YE1802-1016 Alluhey                   | ah Cadmat Al Nasheri | CC        | 96         |                 |               |                            |        |               |           |            | •             |
| YE1802-1154 Alluhey                   | ah Deer Abd          | CC        | 125        |                 |               |                            |        |               |           |            | •             |
| YE1802-796 Alluhey                    | ah Deer Al Akhrash   | CC        | 75         |                 |               |                            |        |               |           |            | •             |
| YE1802-1113 Alluhey                   | yah Deer Al Haddad   | CC        | 115        |                 |               |                            | •      |               |           |            | •             |
| YE1802-894 Alluhey                    | yah Deer Al Hadi     | CC        | 35         | •               |               |                            | •      |               |           |            | •             |
| YE1802-991 Alluhey                    | yah Deer Dukhnah     | CC        | 70         |                 |               |                            | •      |               |           |            | •             |
| YE1802-852 Alluhey                    | yah Deer Rajeh       | CC        | 25         |                 |               |                            |        |               |           | •          | •             |
| YE1802-860 Alluhey                    | yah Durain           | CC        | 150        |                 |               |                            | •      |               |           | •          | •             |
| YE1802-1078 Alluhey                   | yah Jabal Al Melh    | CC        | 165        | •               |               | •                          |        |               |           |            | •             |
| YE1802-1120 Alluhey                   | yah Mahal Hendi      | CC        | 21         |                 |               | •                          | •      |               |           | •          | •             |
| YE1802-1119 Alluhey                   | yah Mahal Madhya'    | CC        | 216        | •               |               |                            | •      | •             | •         | •          | •             |

### Al Hudaydah

| Site ID     | District    | Site Name                                      | Site type | Population | <b>Camp Management</b> | Shelter & NFI | Water Access | Sanitation | Health | Food Security | Education | Protection | SITE PRIORITY |
|-------------|-------------|------------------------------------------------|-----------|------------|------------------------|---------------|--------------|------------|--------|---------------|-----------|------------|---------------|
| YE1802-1185 | Alluheyah   | Matoor Aitan                                   | CC        | 140        |                        |               |              |            | •      |               |           | •          | •             |
| YE1802-970  | Alluheyah   | Najran                                         | СС        | 70         |                        |               |              |            |        |               |           | •          | •             |
| YE1807-779  | Az Zaydiyah | Abu Sha'fah                                    | CC        | 37         |                        |               |              |            |        |               |           |            |               |
| YE1807-1165 | Az Zaydiyah | Al Mahdali Al Sharqyah camp                    | CC        | 61         |                        |               |              |            |        | •             |           |            | •             |
| YE1807-1157 | Az Zaydiyah | Al Mal'ab Neighborhood                         | СС        | 140        |                        |               |              |            |        |               |           | •          |               |
| YE1807-1153 | Az Zaydiyah | Al Mughtarebeen Al Janoobyah<br>Neighborhood   | СС        | 111        |                        | •             |              | •          |        | •             |           |            |               |
| YE1807-1124 | Az Zaydiyah | Bayt Ata village                               | CC        | 77         |                        |               |              |            |        |               |           |            | •             |
| YE1807-946  | Az Zaydiyah | Deer Abd Rabuh                                 | CC        | 131        |                        |               |              |            |        |               |           |            |               |
| YE1807-877  | Az Zaydiyah | Deer Jalalah                                   | CC        | 95         |                        |               | •            |            |        | •             |           | •          | •             |
| YE1807-880  | Az Zaydiyah | Edarat Al Baoniah building                     | CC        | 154        |                        |               |              |            |        |               |           | •          |               |
| YE1807-1127 | Az Zaydiyah | Madrasat Al Azm Al Gharbi                      | CC        | 127        |                        |               |              |            |        |               |           |            |               |
| YE1807-1187 | Az Zaydiyah | Mahal Al Khaleel camp                          | CC        | 31         |                        |               |              |            |        |               |           | •          | •             |
| YE1807-1117 | Az Zaydiyah | Mahal Al Rahmah                                | CC        | 119        |                        |               |              |            |        |               |           | •          | •             |
| YE1807-844  | Az Zaydiyah | Mahal Hasan                                    | CC        | 97         |                        |               |              |            |        |               |           |            | •             |
| YE1807-810  | Az Zaydiyah | Mazra'at Aidroos                               | CC        | 51         |                        |               |              |            |        |               |           |            |               |
| YE1807-888  | Az Zaydiyah | Qaryat Deer Ali - Manzel Mohammed<br>Belghaith | СС        | 72         |                        | •             |              | •          |        |               | •         | •          |               |

#### **AI Mahwit Governorate**

| AI Manwit Governi    | JIALE            |           | <b></b>                       |               |                            |        |               |           |            |               |
|----------------------|------------------|-----------|-------------------------------|---------------|----------------------------|--------|---------------|-----------|------------|---------------|
| Site ID District     | Site Name        | Site type | Population<br>Camp Management | Shelter & NFI | water Access<br>Sanitation | Health | Food Security | Education | Protection | SITE PRIORITY |
| YE2704-849 Al Khabt  | Mashro' Al Miyah | CC        | 68 😐                          | •             |                            |        |               |           |            | •             |
| YE2704-1012 Al Khabt | No name          | CC        | 27 😐                          | •             |                            |        |               |           |            | •             |
| YE2704-1029 Al Khabt | No name          | СС        | 22 😐                          | •             |                            |        |               |           | •          |               |
| YE2704-1038 Al Khabt | No name          | CC        | 53 😐                          | •             |                            |        |               |           | •          |               |
| YE2704-1044 Al Khabt | No name          | CC        | 36 🔴                          | •             |                            |        |               |           |            | •             |
| YE2704-1046 Al Khabt | No name          | CC        | 20 😐                          | •             |                            |        |               |           | •          |               |
| YE2704-1055 Al Khabt | No name          | CC        | 30 😐                          | •             |                            |        |               |           |            | •             |
| YE2704-1072 Al Khabt | No name          | CC        | 29 😐                          | •             |                            |        |               |           |            |               |
| YE2704-1082 Al Khabt | No name          | CC        | 26 😐                          | •             |                            |        |               |           |            | •             |
| YE2704-1084 Al Khabt | No name          | CC        | 30 😐                          | •             |                            |        |               |           | •          |               |
| YE2704-1111 Al Khabt | No name          | CC        | 38 🜑                          | •             |                            |        |               |           | •          | •             |
| YE2704-1116 Al Khabt | No name          | CC        | 20 😐                          | •             |                            |        |               |           | •          |               |
| YE2704-1141 Al Khabt | No name          | CC        | 38 🔴                          | •             |                            |        |               |           |            | •             |
| YE2704-1143 Al Khabt | No name          | CC        | 24 😐                          | •             |                            |        |               |           | •          |               |
| YE2704-1148 Al Khabt | No name          | CC        | 27 😐                          | •             |                            |        |               |           |            | •             |
| YE2704-1159 Al Khabt | No name          | CC        | 25 😐                          | •             |                            |        |               |           |            | •             |
| YE2704-1164 Al Khabt | No name          | CC        | 198 🔵                         | •             |                            |        |               |           |            |               |
| YE2704-1170 Al Khabt | No name          | CC        | 40 😐                          | •             |                            |        |               |           |            | •             |
| YE2704-1171 Al Khabt | No name          | CC        | 41 😐                          | •             |                            |        |               |           |            | •             |
| YE2704-1172 Al Khabt | No name          | CC        | 25 🔴                          | •             |                            |        |               |           |            | •             |
| YE2704-1173 Al Khabt | No name          | CC        | 41 🔴                          | •             |                            |        |               |           |            | •             |
| YE2704-1180 Al Khabt | No name          | CC        | 35 😐                          | •             |                            |        |               |           |            | •             |
| YE2704-804 Al Khabt  | No name          | CC        | 22 😐                          | •             |                            |        |               |           | •          |               |
| YE2704-838 Al Khabt  | No name          | СС        | 18 😐                          | •             |                            |        |               |           |            |               |
| YE2704-914 Al Khabt  | No name          | CC        | 78 🔵                          | •             |                            |        |               |           | •          |               |
| YE2704-917 Al Khabt  | No name          | CC        | 43 😐                          | •             |                            |        |               |           | •          |               |
| YE2704-918 Al Khabt  | No name          | CC        | 65 🔵                          | •             |                            |        |               |           | •          | •             |

#### **AI Mahwit Governorate**

| Site ID     | District        | Site Name |
|-------------|-----------------|-----------|
| YE2704-969  | Al Khabt        | No name   |
| YE2704-979  | Al Khabt        | No name   |
| YE2709-1162 | Al Mahwait      | No name   |
| YE2708-1161 | Al Mahwait City | No name   |
| YE2708-986  | Al Mahwait City | No name   |
| YE2702-1178 | At Tawilah      | No name   |

| Site type | Population | <b>Camp Management</b> | Shelter & NFI | Water Access | Sanitation | Health | Food Security | Education | Protection | SITE PRIORITY |
|-----------|------------|------------------------|---------------|--------------|------------|--------|---------------|-----------|------------|---------------|
| CC        | 38         |                        |               |              |            |        |               |           |            |               |
| СС        | 34         |                        |               |              |            |        |               |           |            |               |
| СС        | 31         |                        |               |              |            |        |               |           |            | •             |
| СС        | 19         |                        |               |              | •          |        |               |           |            |               |
| CC        | 34         |                        |               |              | •          |        |               |           |            |               |
| СС        | 32         |                        |               |              | •          |        |               |           |            | •             |