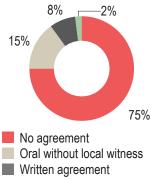

| 63%    | 25 - 50   |
| % of sites where majority of IDPs do not eat 3 meals a day      | 14%            | 97%       | 35%    | 68%    | Above &   |
|                                                                 |                |           |        |        |           |

| - |   |   |    |   |   |   |   |   |
|---|---|---|----|---|---|---|---|---|
| 0 | V | e | r١ | V | I | e | W | I |

| # assessed IDP hosting sites:               | 409     |
|---------------------------------------------|---------|
| collective centers                          | 302     |
| <ul> <li>spontaneous settlements</li> </ul> | 107     |
| # individuals in assessed sites             | 136,683 |
| # households in assessed sites              | 33,343  |

**Reasons for not returning** 



#### Rent agreement



Oral with local witness

25 % % 0%













# **Comparative analysis of needs severity, per site**

#### Al Hudaydah, Al Mahwit, Hajjah, Sana'a

The comparative analysis of severity of needs in IDP Hosting Sites aims to support humanitarian actors in prioritisation of sites according to the classification.

Severity of needs should be compared only between sites for a given sector and not between sectors. The method of scoring is presented in the scoring matrix (Annex 1).

The overview of needs severity is presented on maps organised by geographic area, followed by the tables with comparative analysis of needs severity per site organised by governorate. For each governorate sites are sorted by district, and within districts they are organised by final priority score.

Detailed inform