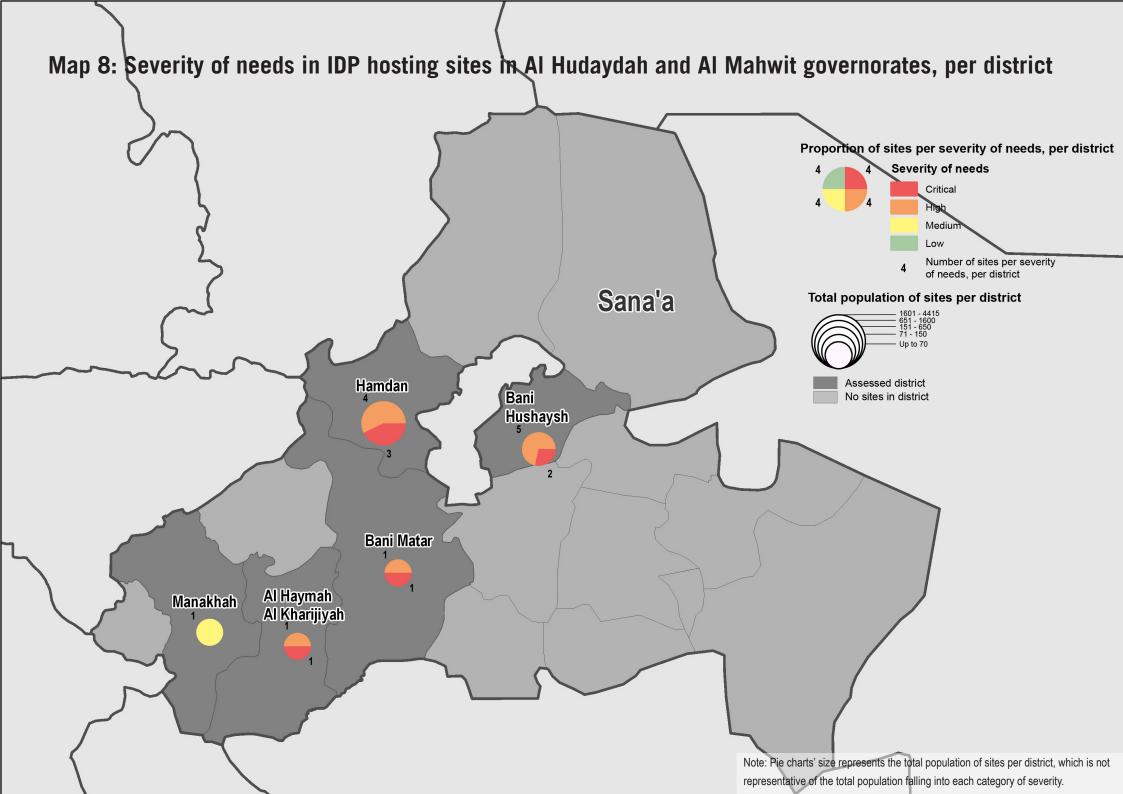

# **Comparative analysis of needs severity, per site**

#### Al Hudaydah, Al Mahwit, Hajjah, Sana'a

The comparative analysis of severity of needs in IDP Hosting Sites aims to support humanitarian actors in prioritisation of sites according to the classification.

Severity of needs should be compared only between sites for a given sector and not between sectors. The method of scoring is presented in the scoring matrix (Annex 1).

The overview of needs severity is presented on maps organised by geographic area, followed by the tables with comparative analysis of needs severity per site organised by governorate. For each governorate sites are sorted by district, and within districts they are organised by final priority score.