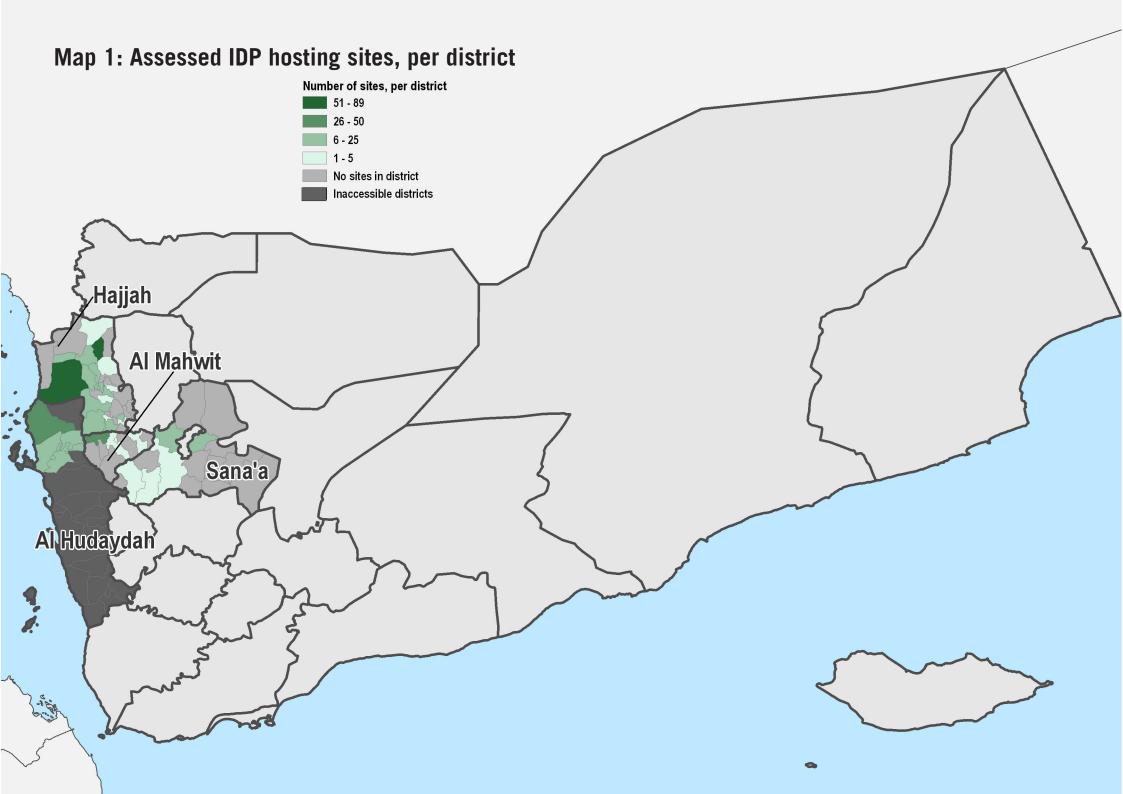

### Al Hudaydah Governorate

| Al Huddyddir dofori    | loidte                    |           |            | Ħ               |               |              |            |        |               |           |            |               |
|------------------------|---------------------------|-----------|------------|-----------------|---------------|--------------|------------|--------|---------------|-----------|------------|---------------|
| Site ID District       | Site Name                 | Site type | Population | Camp Management | Shelter & NFI | Water Access | Sanitation | Health | Food Security | Education | Protection | SITE PRIORITY |
| YE1805-1115 Al Munirah | Al Husainyah              | CC        | 17         |                 |               |              |            |        |               |           |            |               |
| YE1805-822 Al Munirah  | Al Ma'roof Al Gharbi      | СС        | 47         |                 | •             |              | •          |        |               | •         | •          | •             |
| YE1805-1090 Al Munirah | Al Muneerah               | CC        | 110        |                 |               |              |            |        |               |           |            |               |
| YE1805-797 Al Munirah  | Al Qushairi               | CC        | 48         |                 |               |              |            |        |               |           |            |               |
| YE1805-842 Al Munirah  | Mahal Edrees              | CC        | 51         |                 |               | •            |            |        |               |           |            | •             |
| YE1805-1123 Al Munirah | Mahal Zaweyah             | CC        | 29         |                 | •             |              | •          |        |               |           |            |               |
| YE1805-977 Al Munirah  | Tajamo' Ibn Abbas         | CC        | 87         |                 | •             |              | •          |        | •             |           |            | •             |
| YE1806-964 Al Qanawis  | Al Dawudyah               | CC        | 921        |                 |               |              | •          |        |               |           |            | •             |
| YE1806-1028 Al Qanawis | Al Najjari                | CC        | 763        |                 |               |              | •          |        |               |           |            | •             |
| YE1806-878 Al Qanawis  | Deer Al Hendi             | CC        | 336        |                 |               |              | •          |        |               |           |            | •             |
| YE1806-781 Al Qanawis  | Deer Al Hulaili           | CC        | 441        |                 |               | •            | •          |        |               |           |            | •             |
| YE1806-863 Al Qanawis  | Deer Al Tabeesh           | CC        | 724        |                 |               |              | •          |        |               |           |            | •             |
| YE1806-876 Al Qanawis  | Deer Awedan               | CC        | 83         |                 |               |              |            |        |               |           |            | •             |
| YE1806-1077 Al Qanawis | Hawsh Zabet               | CC        | 1,626      |                 |               | •            | •          |        |               |           |            | •             |
| YE1806-858 Al Qanawis  | Mujama' Al Makeen         | CC        | 517        |                 |               | •            | •          |        |               |           |            | •             |
| YE1802-827 Alluheyah   | Al Abbasyah               | CC        | 25         |                 |               | •            | •          |        |               |           |            | •             |
| YE1802-819 Alluheyah   | Al Adelyah                | CC        | 87         |                 |               | •            | •          |        |               |           |            | •             |
| YE1802-973 Alluheyah   | Al Awlah                  | CC        | 215        |                 |               | •            |            | •      |               |           | •          | •             |
| YE1802-829 Alluheyah   | Al Battaryah              | CC        | 165        |                 |               |              | •          |        |               |           |            | •             |
| YE1802-814 Alluheyah   | Al Demn                   | CC        | 30         |                 |               |              |            |        |               |           |            | •             |
| YE1802-1096 Alluheyah  | Al Ghubaryah Al Janoobyah | CC        | 30         |                 |               |              |            |        |               |           |            | •             |
| YE1802-971 Alluheyah   | Al Hakem Al Asfal         | CC        | 135        |                 |               |              |            |        |               |           | •          | •             |
| YE1802-879 Alluheyah   | Al Hamasyah               | CC        | 270        |                 |               |              |            |        |               |           |            | •             |
| YE1802-815 Alluheyah   | Al Jubairyah              | CC        | 85         |                 |               |              |            |        |               |           |            | •             |
| YE1802-1025 Alluheyah  | Al Khabryah               | CC        | 30         |                 |               |              | •          |        |               |           |            |               |
| YE1802-1052 Alluheyah  | Al Luhayyah               | CC        | 1,350      |                 |               |              | •          |        |               |           |            |               |
| YE1802-1189 Alluheyah  | Al Maghafeer              | СС        | 80         | •               |               | •            | •          |        | •             | •         | •          | •             |

### Al Hudaydah

| · · · · · · · · · · · · · · · · · · · |                      |           |            |                 |               |                            |        |               |           |            |               |
|---------------------------------------|----------------------|-----------|------------|-----------------|---------------|----------------------------|--------|---------------|-----------|------------|---------------|
| Site ID District                      | t Site Name          | Site type | Population | Camp Management | Shelter & NFI | water Access<br>Sanitation | Health | Food Security | Education | Protection | SITE PRIORITY |
| YE1802-1080 Alluhey                   | ah Al Malhah         | CC        | 55         |                 |               |                            | •      |               |           |            | •             |
| YE1802-1083 Alluhey                   | ah Al Malhah         | CC        | 35         |                 |               |                            | •      |               |           |            | •             |
| YE1802-1177 Alluhey                   | ah Al Maqhaz         | CC        | 36         |                 |               |                            |        |               |           |            | •             |
| YE1802-935 Alluhey                    | ah Al Mazraq         | CC        | 26         |                 |               |                            |        |               |           |            | •             |
| YE1802-961 Alluhey                    | ah Al Nasheryah      | CC        | 325        |                 |               |                            |        |               |           | •          | •             |
| YE1802-1174 Alluhey                   | ah Al Qadhb          | CC        | 245        |                 |               |                            | •      |               |           |            | •             |
| YE1802-783 Alluhey                    | ah Al Qahirah        | CC        | 24         | •               |               |                            |        |               |           |            | •             |
| YE1802-899 Alluhey                    | ah Al Qusmainyah     | CC        | 61         | •               |               | •                          |        |               |           |            | •             |
| YE1802-1085 Alluhey                   | ah Al Rabow'         | CC        | 105        | •               |               |                            | •      |               | •         |            | •             |
| YE1802-1020 Alluhey                   | ah Al Rassas         | CC        | 105        | •               |               |                            |        |               |           |            | •             |
| YE1802-960 Alluhey                    | ah Al Watawetah      | CC        | 72         |                 |               |                            |        |               |           |            | •             |
| YE1802-1135 Alluheya                  | ah Al Zahir          | CC        | 520        |                 |               | •                          |        |               |           | •          | •             |
| YE1802-788 Alluhey                    | ah Al Zayla'yah      | CC        | 38         |                 |               | •                          |        |               |           | •          | •             |
| YE1802-1043 Alluheya                  | ah Bait Hajri        | CC        | 65         |                 |               |                            | •      |               |           | •          | •             |
| YE1802-857 Alluhey                    | ah Bani Al Khal      | CC        | 65         |                 |               | •                          | •      |               |           | •          | •             |
| YE1802-1144 Alluhey                   | ah Cadf Al Akhmas    | CC        | 40         | •               |               |                            |        |               |           |            | •             |
| YE1802-1016 Alluhey                   | ah Cadmat Al Nasheri | CC        | 96         |                 |               |                            |        |               |           |            | •             |
| YE1802-1154 Alluhey                   | ah Deer Abd          | CC        | 125        |                 |               |                            |        |               |           |            | •             |
| YE1802-796 Alluhey                    | ah Deer Al Akhrash   | CC        | 75         |                 |               |                            |        |               |           |            | •             |
| YE1802-1113 Alluhey                   | yah Deer Al Haddad   | CC        | 115        |                 |               |                            | •      |               |           |            | •             |
| YE1802-894 Alluhey                    | yah Deer Al Hadi     | CC        | 35         | •               |               |                            | •      |               |           |            | •             |
| YE1802-991 Alluhey                    | yah Deer Dukhnah     | CC        | 70         |                 |               |                            | •      |               |           |            | •             |
| YE1802-852 Alluhey                    | yah Deer Rajeh       | CC        | 25         |                 |               |                            |        |               |           | •          | •             |
| YE1802-860 Alluhey                    | yah Durain           | CC        | 150        |                 |               |                            | •      |               |           | •          | •             |
| YE1802-1078 Alluhey                   | yah Jabal Al Melh    | CC        | 165        | •               |               | •                          |        |               |           |            | •             |
| YE1802-1120 Alluhey                   | yah Mahal Hendi      | CC        | 21         |                 |               | •                          | •      |               |           | •          | •             |
| YE1802-1119 Alluhey                   | yah Mahal Madhya'    | CC        | 216        | •               |               |                            | •      | •             | •         | •          | •             |

### Al Hudaydah

| Site ID     | District    | Site Name                                      | Site type | Population | <b>Camp Management</b> | Shelter & NFI | Water Access | Sanitation | Health | Food Security | Education | Protection | SITE PRIORITY |
|-------------|-------------|------------------------------------------------|-----------|------------|------------------------|---------------|--------------|------------|--------|---------------|-----------|------------|---------------|
| YE1802-1185 | Alluheyah   | Matoor Aitan                                   | CC        | 140        |                        |               |              |            | •      |               |           | •          | •             |
| YE1802-970  | Alluheyah   | Najran                                         | СС        | 70         |                        |               |              |            |        |               |           | •          | •             |
| YE1807-779  | Az Zaydiyah | Abu Sha'fah                                    | CC        | 37         |                        |               |              |            |        |               |           |            |               |
| YE1807-1165 | Az Zaydiyah | Al Mahdali Al Sharqyah camp                    | CC        | 61         |                        |               |              |            |        | •             |           |            | •             |
| YE1807-1157 | Az Zaydiyah | Al Mal'ab Neighborhood                         | СС        | 140        |                        |               |              |            |        |               |           | •          |               |
| YE1807-1153 | Az Zaydiyah | Al Mughtarebeen Al Janoobyah<br>Neighborhood   | СС        | 111        |                        | •             |              | •          |        | •             |           |            |               |
| YE1807-1124 | Az Zaydiyah | Bayt Ata village                               | CC        | 77         |                        |               |              |            |        |               |           |            | •             |
| YE1807-946  | Az Zaydiyah | Deer Abd Rabuh                                 | CC        | 131        |                        |               |              |            |        |               |           |            |               |
| YE1807-877  | Az Zaydiyah | Deer Jalalah                                   | CC        | 95         |                        |               | •            |            |        | •             |           | •          | •             |
| YE1807-880  | Az Zaydiyah | Edarat Al Baoniah building                     | CC        | 154        |                        |               |              |            |        |               |           | •          |               |
| YE1807-1127 | Az Zaydiyah | Madrasat Al Azm Al Gharbi                      | CC        | 127        |                        |               |              |            |        |               |           |            |               |
| YE1807-1187 | Az Zaydiyah | Mahal Al Khaleel camp                          | CC        | 31         |                        |               |              |            |        |               |           | •          | •             |
| YE1807-1117 | Az Zaydiyah | Mahal Al Rahmah                                | CC        | 119        |                        |               |              |            |        |               |           | •          | •             |
| YE1807-844  | Az Zaydiyah | Mahal Hasan                                    | CC        | 97         |                        |               |              |            |        |               |           |            | •             |
| YE1807-810  | Az Zaydiyah | Mazra'at Aidroos                               | CC        | 51         |                        |               |              |            |        |               |           |            |               |
| YE1807-888  | Az Zaydiyah | Qaryat Deer Ali - Manzel Mohammed<br>Belghaith | СС        | 72         |                        | •             |              | •          |        |               | •         | •          |               |