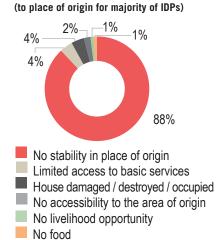

| 6%        | 29%    | 63%    | 25 - 50   |
| % of sites where majority of IDPs do not eat 3 meals a day      | 14%            | 97%       | 35%    | 68%    | Above &   |
|                                                                 |                |           |        |        |           |

| - |   |   |    |   |   |   |   |   |
|---|---|---|----|---|---|---|---|---|
| 0 | V | e | r١ | V | I | e | W | I |

| # assessed IDP hosting sites:               | 409     |
|---------------------------------------------|---------|
| collective centers                          | 302     |
| <ul> <li>spontaneous settlements</li> </ul> | 107     |
| # individuals in assessed sites             | 136,683 |
| # households in assessed sites              | 33,343  |

**Reasons for not returning** 



#### Rent agreement



Oral with local witness

25 % % 0%













# **Comparative analysis of needs severity, per site**

#### Al Hudaydah, Al Mahwit, Hajjah, Sana'a

The comparative analysis of severity of needs in IDP Hosting Sites aims to support humanitarian actors in prioritisation of sites according to the classification.

Severity of needs should be compared only between sites for a given sector and not between sectors. The method of scoring is presented in the scoring matrix (Annex 1).

The overview of needs severity is presented on maps organised by geographic area, followed by the tables with comparative analysis of needs severity per site organised by governorate. For each governorate sites are sorted by district, and within districts they are organised by final priority