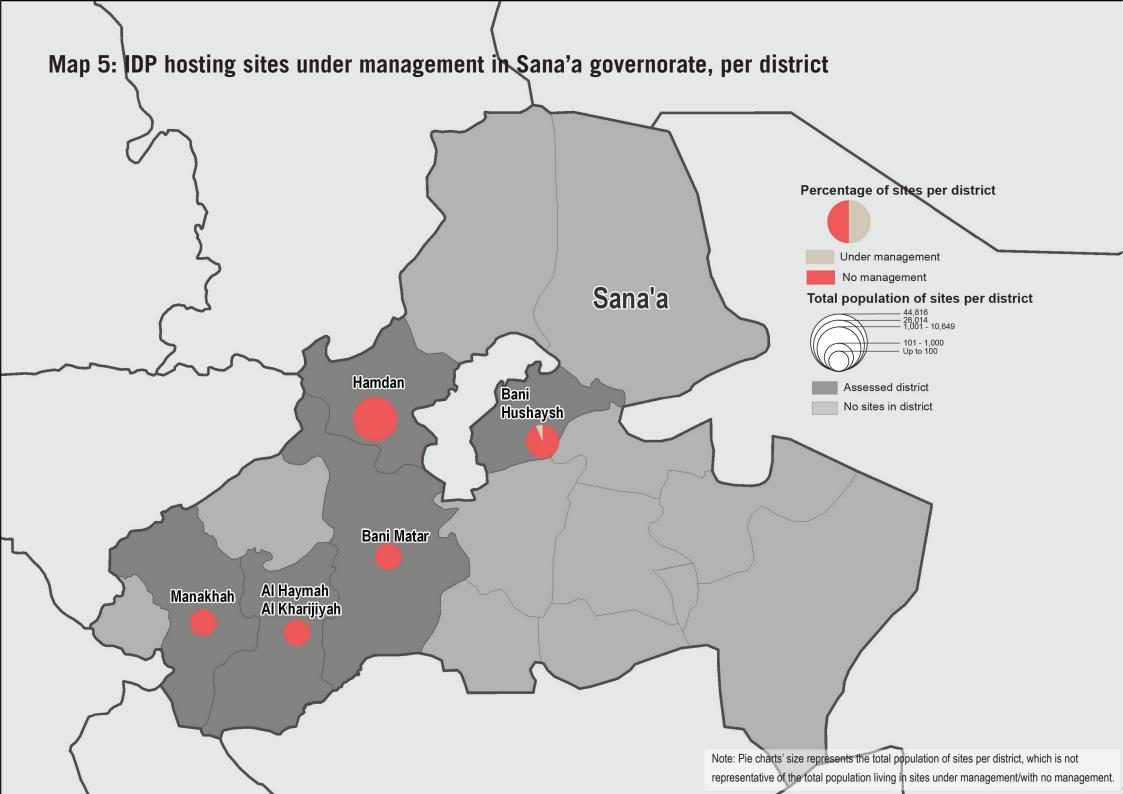

ty of IDPs do not eat 3 meals a day      | 14%            | 97%       | 35%    | 68%    | Above &   |
|                                                                 |                |           |        |        |           |

| - |   |   |    |   |   |   |   |   |
|---|---|---|----|---|---|---|---|---|
| 0 | V | e | r١ | V | I | e | W | I |

| # assessed IDP hosting sites:               | 409     |
|---------------------------------------------|---------|
| collective centers                          | 302     |
| <ul> <li>spontaneous settlements</li> </ul> | 107     |
| # individuals in assessed sites             | 136,683 |
| # households in assessed sites              | 33,343  |

**Reasons for not returning** 



#### Rent agreement



Oral with local witness

25 % % 0%













# **Comparative analysis of needs severity, per site**

#### Al Hudaydah, Al Mahwit, Hajjah, Sana'a

The comparative analysis of severity of needs in IDP Hosting Sites aims to support humanitarian actors in prioritisation of sites according to the classification.

Severity of needs should be compared only between sites for a given sector and not between sectors. The method of scoring is presented in the scoring matrix (Annex 1).

The overview of needs severity is presented on maps organised by geographic area, followed by the tables with comparative analysis of needs severity per site organised by governorate. For each governorate sites are sorted by district, and within districts they are organised by final priority score.

Detailed information about population, facilities, and needs in