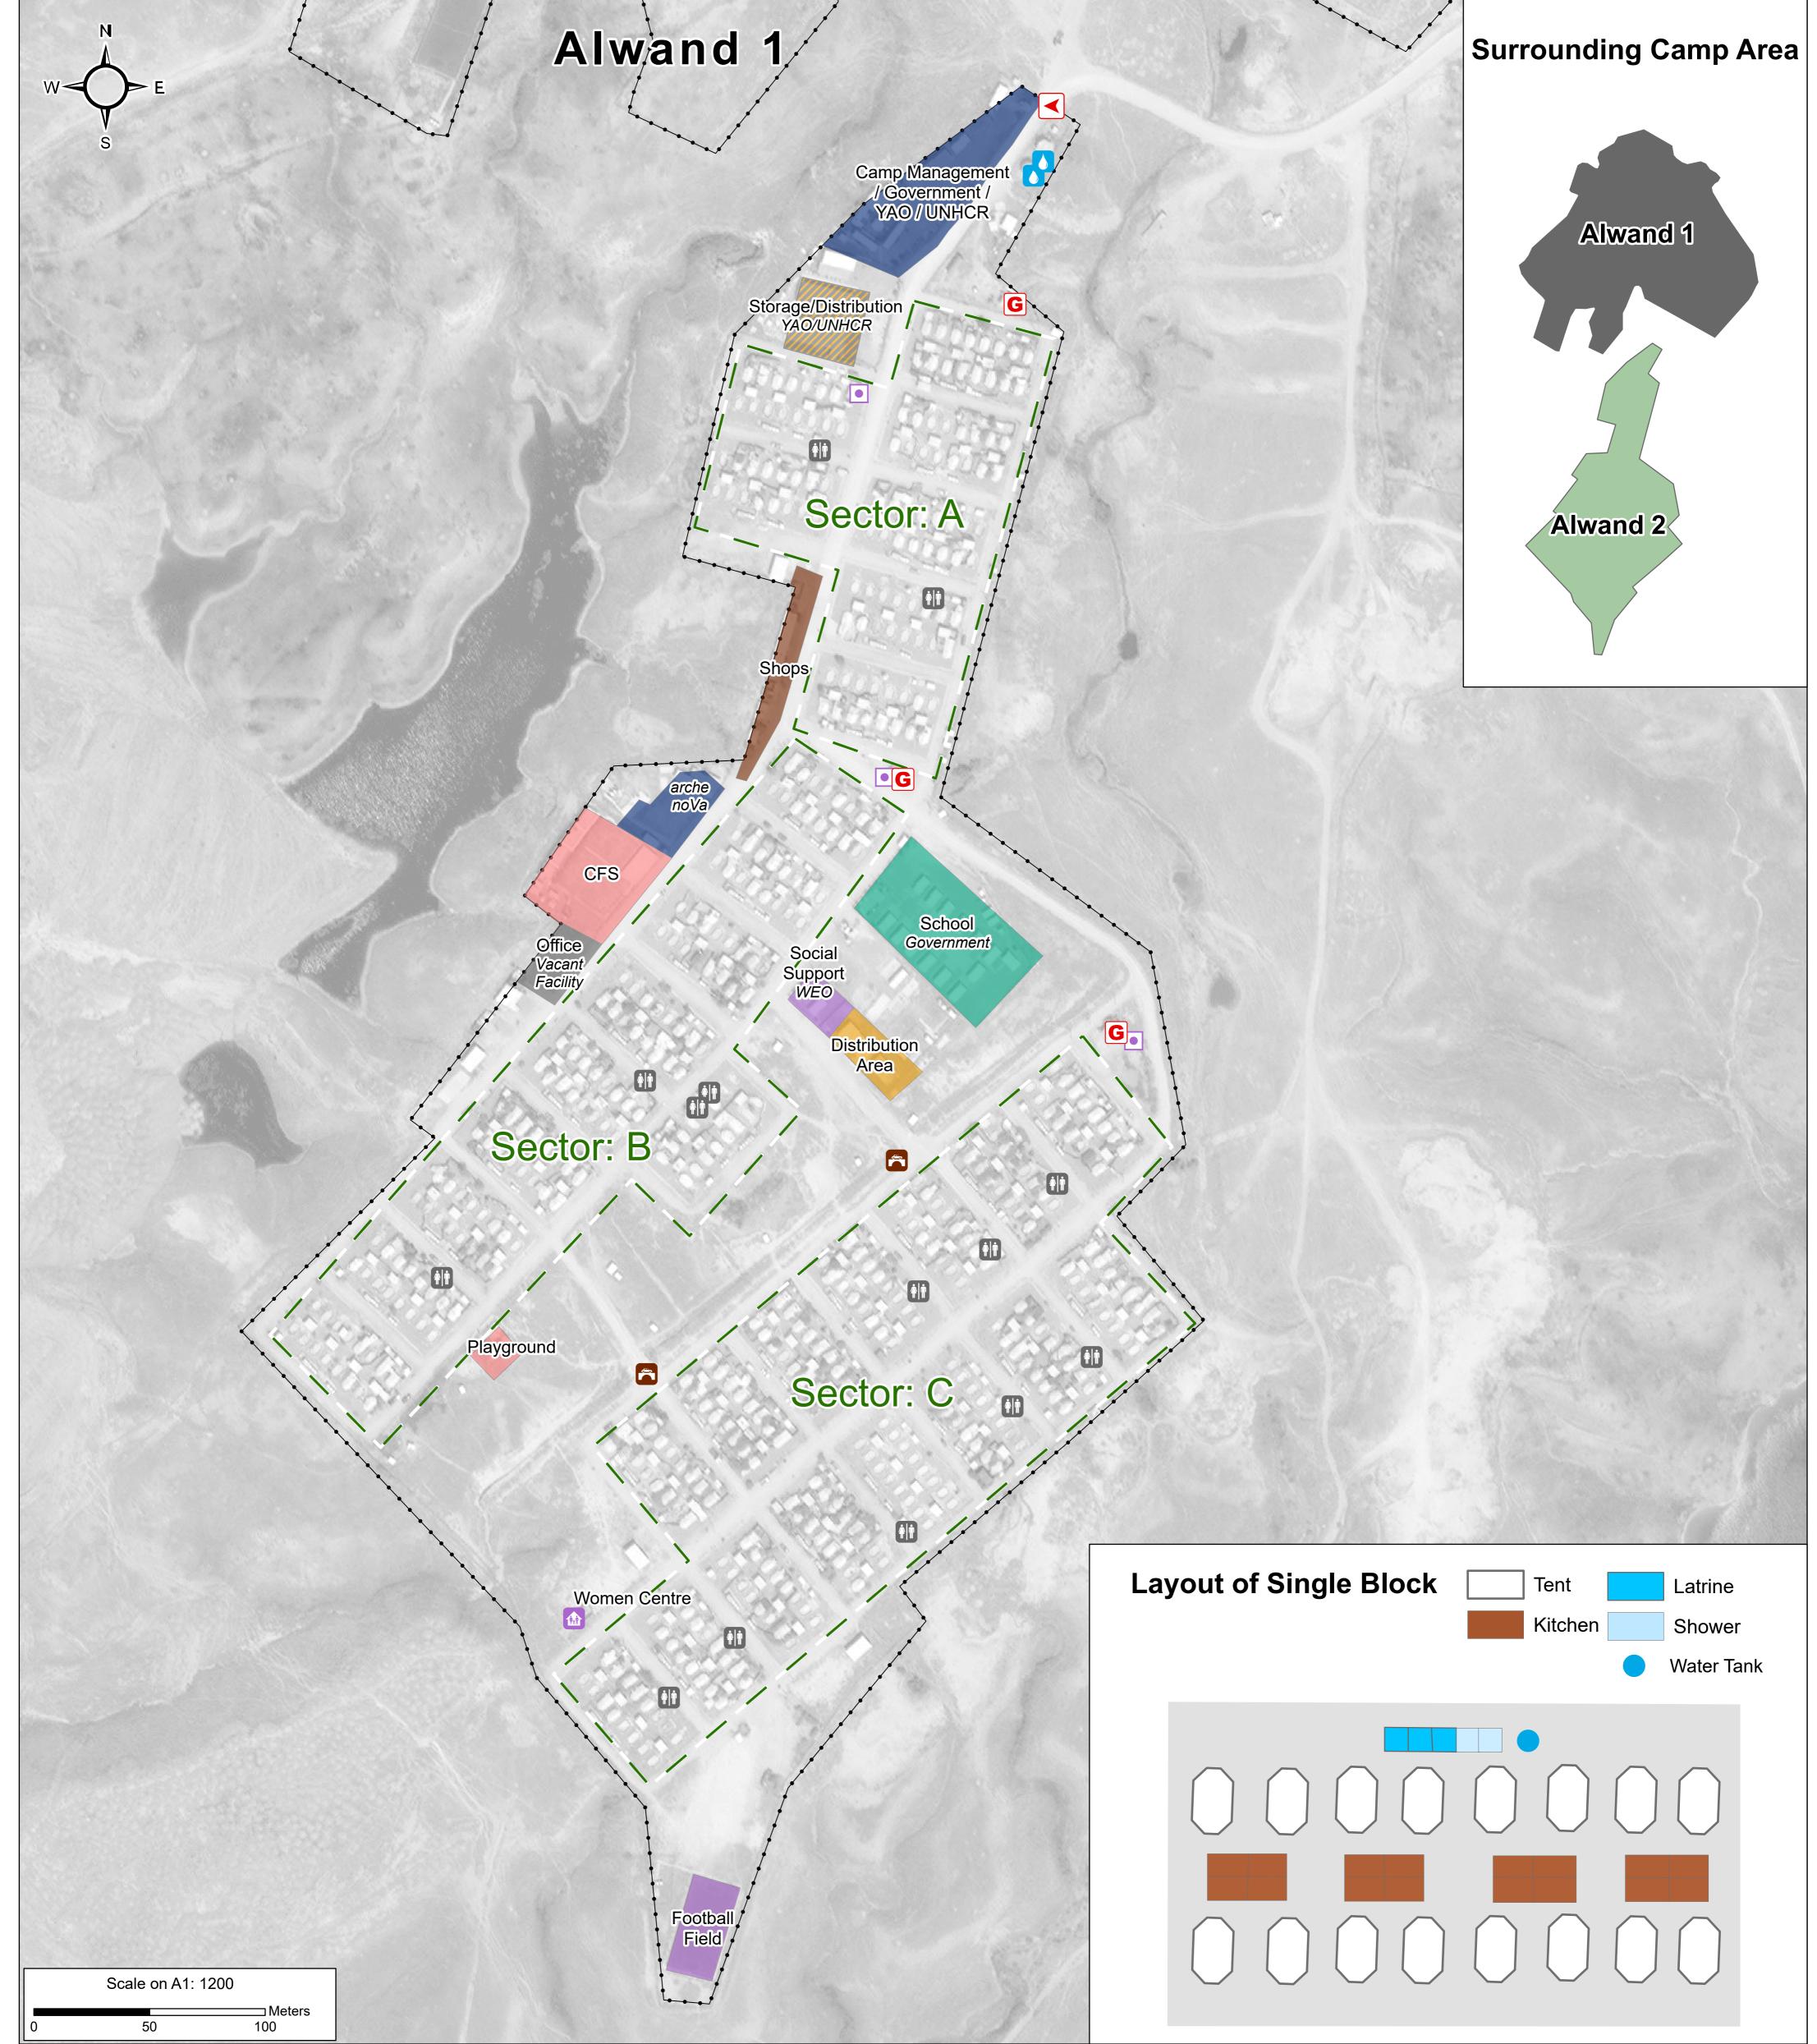

## IRAQ - Diyala Governorate - Alwand 2 Camp

General Infrastructure - 3 July 2019

For Humanitarian Purposes Only Production date : 7 August 2019

| Camp Infrastructure  |     |                        |                                                        | Water Tank (2)    |  |
|----------------------|-----|------------------------|--------------------------------------------------------|-------------------|--|
| Fence                |     | Storage / Distribution | G                                                      | Generator         |  |
| Sector               |     | Storage                | GPS Coordinates                                        |                   |  |
| Office               |     | 0                      | c                                                      | of Camp Location: |  |
| Distribution         |     | Entrance               | (45.45314)<br>Latitude: 34° 19' 26.35" N<br>(34.32399) |                   |  |
| Education            |     | Community Area         |                                                        |                   |  |
| Community Area       |     | Complaint Box          |                                                        |                   |  |
| Child Friendly Space | ñ   | Bridge                 |                                                        |                   |  |
| Service              | ÷ † | Disabled Latrine       |                                                        |                   |  |