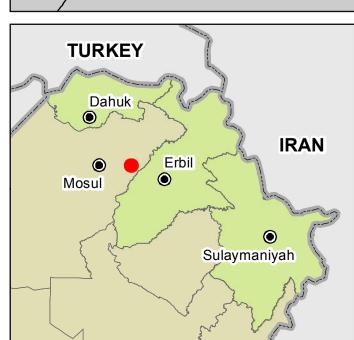

## **Camp Infrastructure**

Distribution

Education

Child Friendly Space WASH Facility

NGO Office

River

**GPS Coordinates** of Camp Location: Longitude: 43°32'51.806" E

Latitude: 36°20'17.81" N

(36.338281)

Thematic Data: 10/05/2017 - REACH Administrative boundaries: GADM

Satellite Imagery: WorldView-2 from 24/06/2010 Copyright: Digital Globe, Inc Source: ESRI

Projection: WGS 1984 UTM Zone 38N Contact : iraq@reach-initiative.org File: IRQ\_Map\_IDP\_HasanshamM2\_ 14May2017