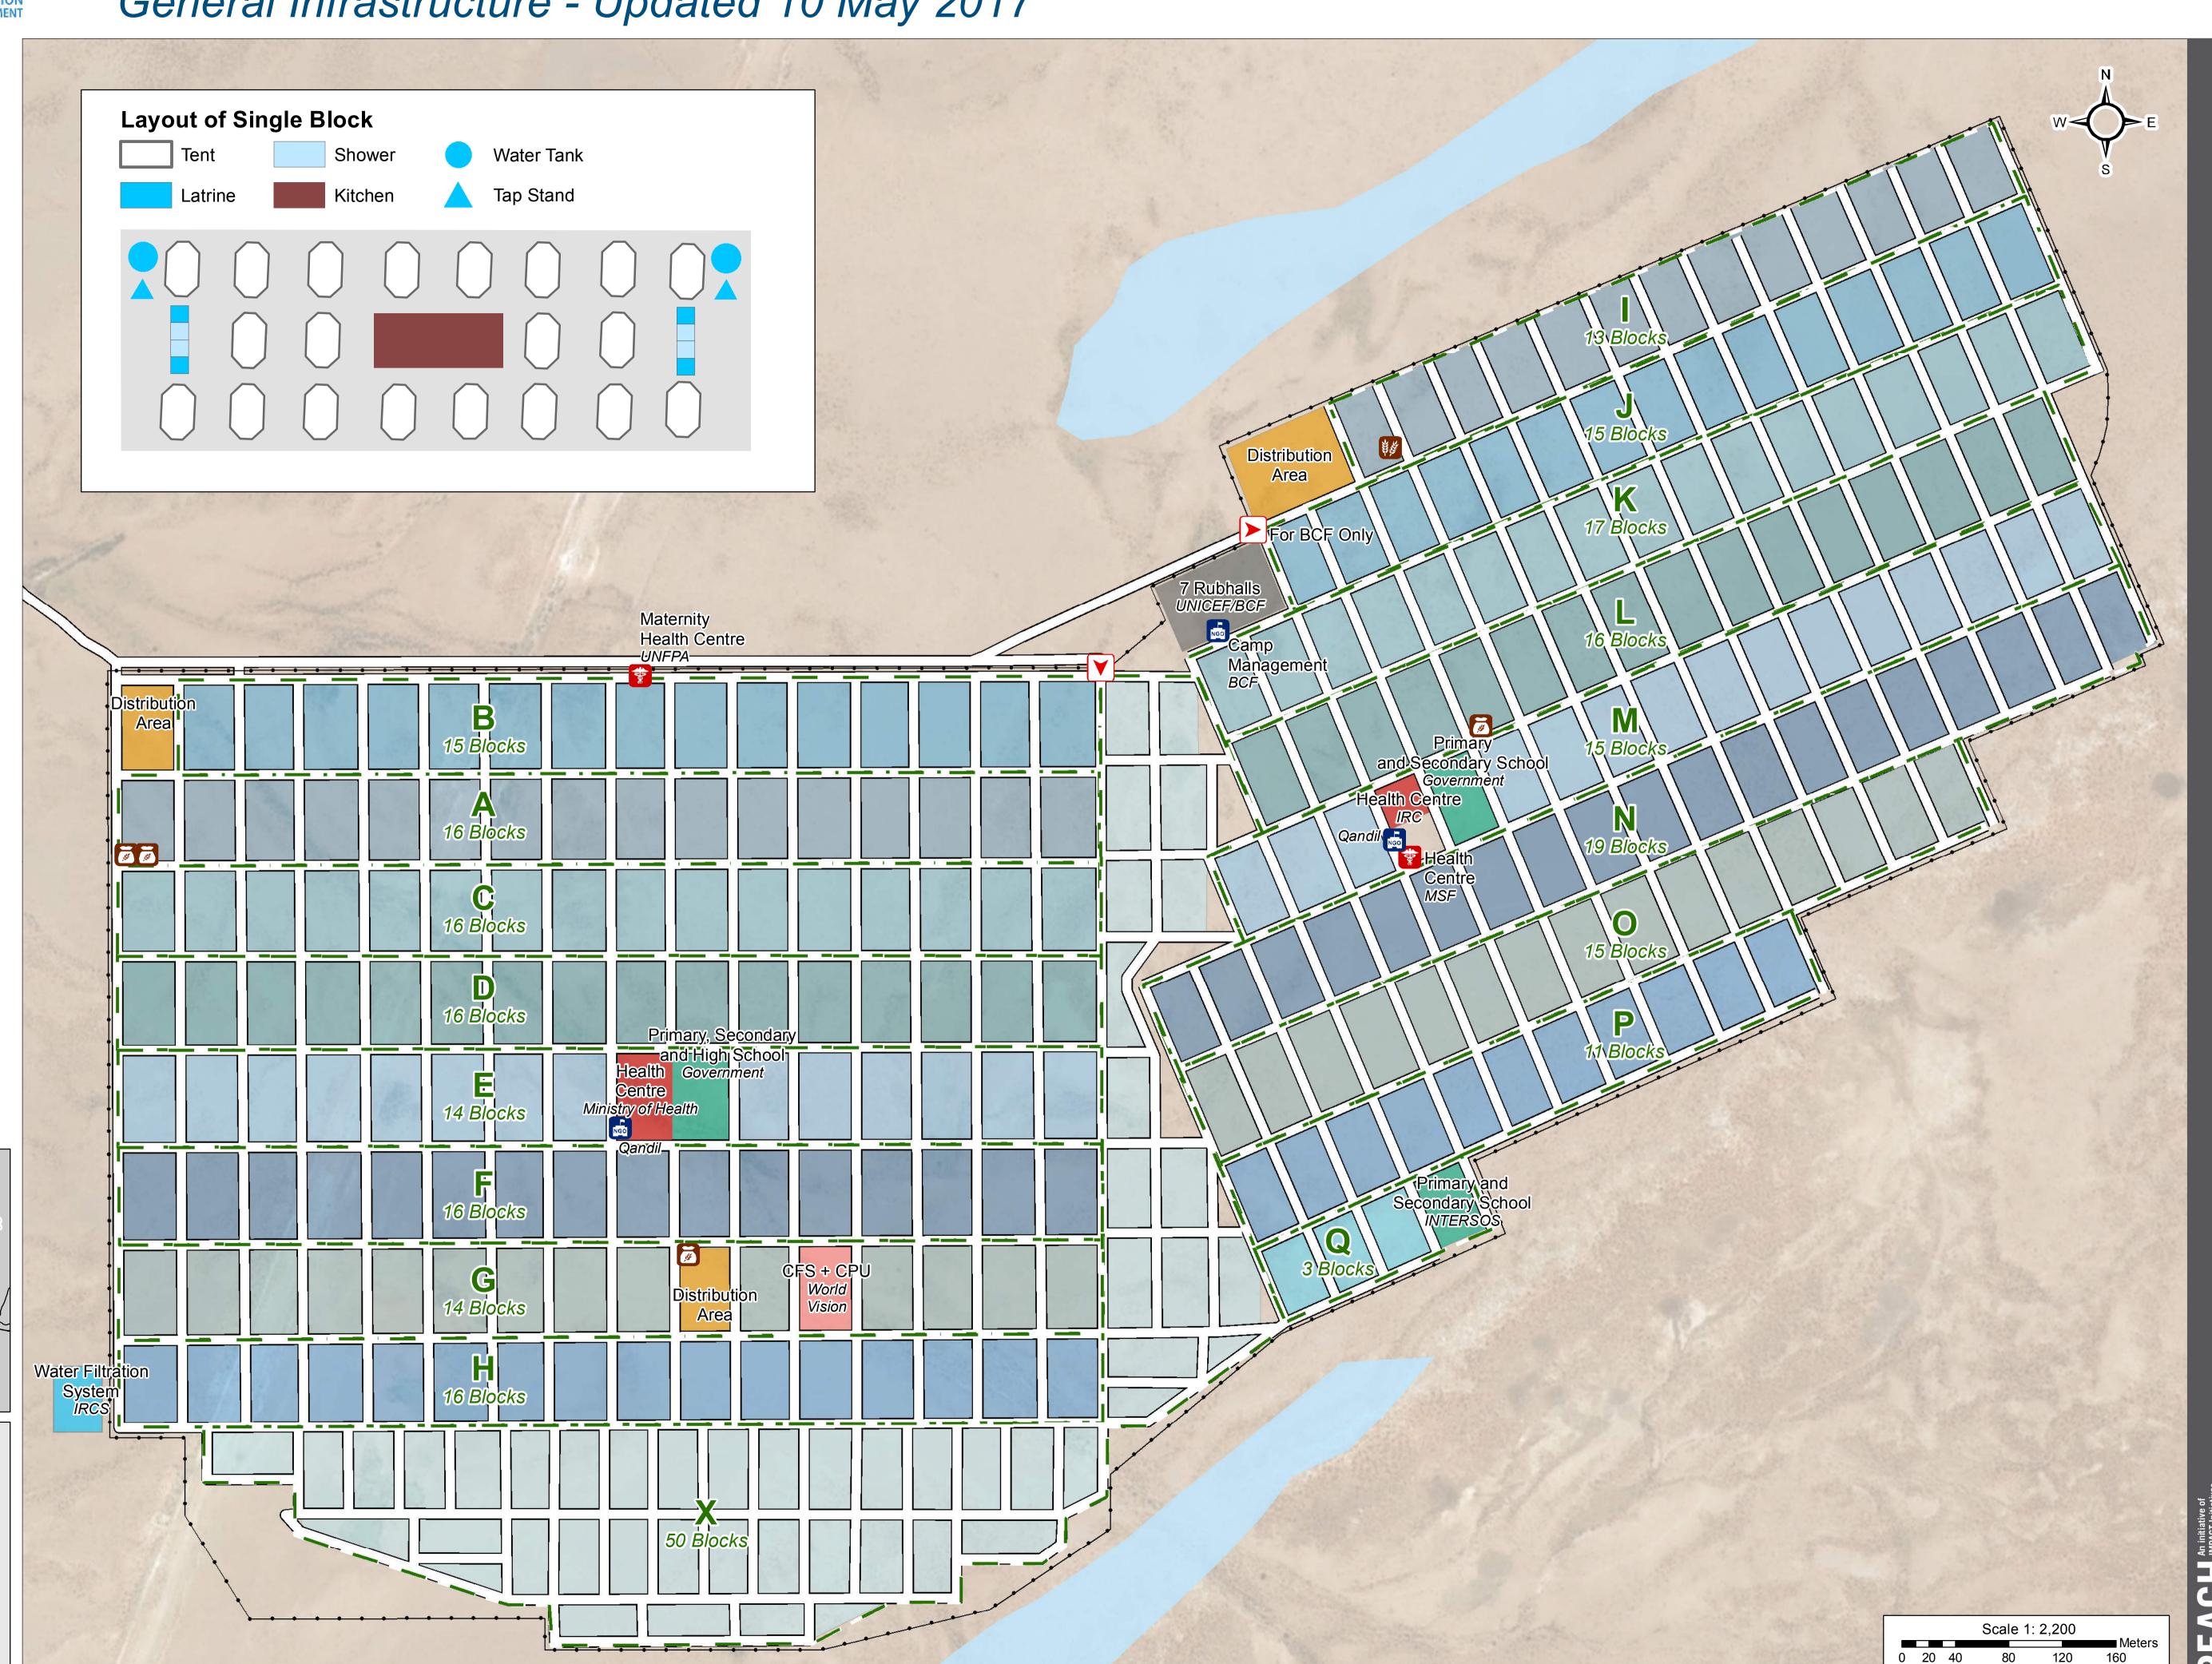

## IRAQ - Hasansham M2 Camp

For Humanitarian Purposes Only Production date: 14 May 2017

General Infrastructure - Updated 10 May 2017

## **Camp Infrastructure**

Distribution

Education

Child Friendly Space WASH Facility

NGO Office

River

**GPS Coordinates** of Camp Location: Longitude: 43°32'51.806" E

Latitude: 36°20'17.81" N

(36.338281)

Thematic Data: 10/05/2017 - REACH Administrative boundaries: GADM

Satellite Imagery: WorldView-2 from 24/06/2010 Copyright: Digital Globe, Inc Source: ESRI

Projection: WGS 1984 UTM Zone 38N Contact : iraq@reach-initiative.org File: IRQ\_Map\_IDP\_HasanshamM2\_ 14May2017

Note: Data, designations and boundaries contained on this map are not warranted to be error-free and do not imply acceptance by the REACH partners, associates or donors mentioned on this map.