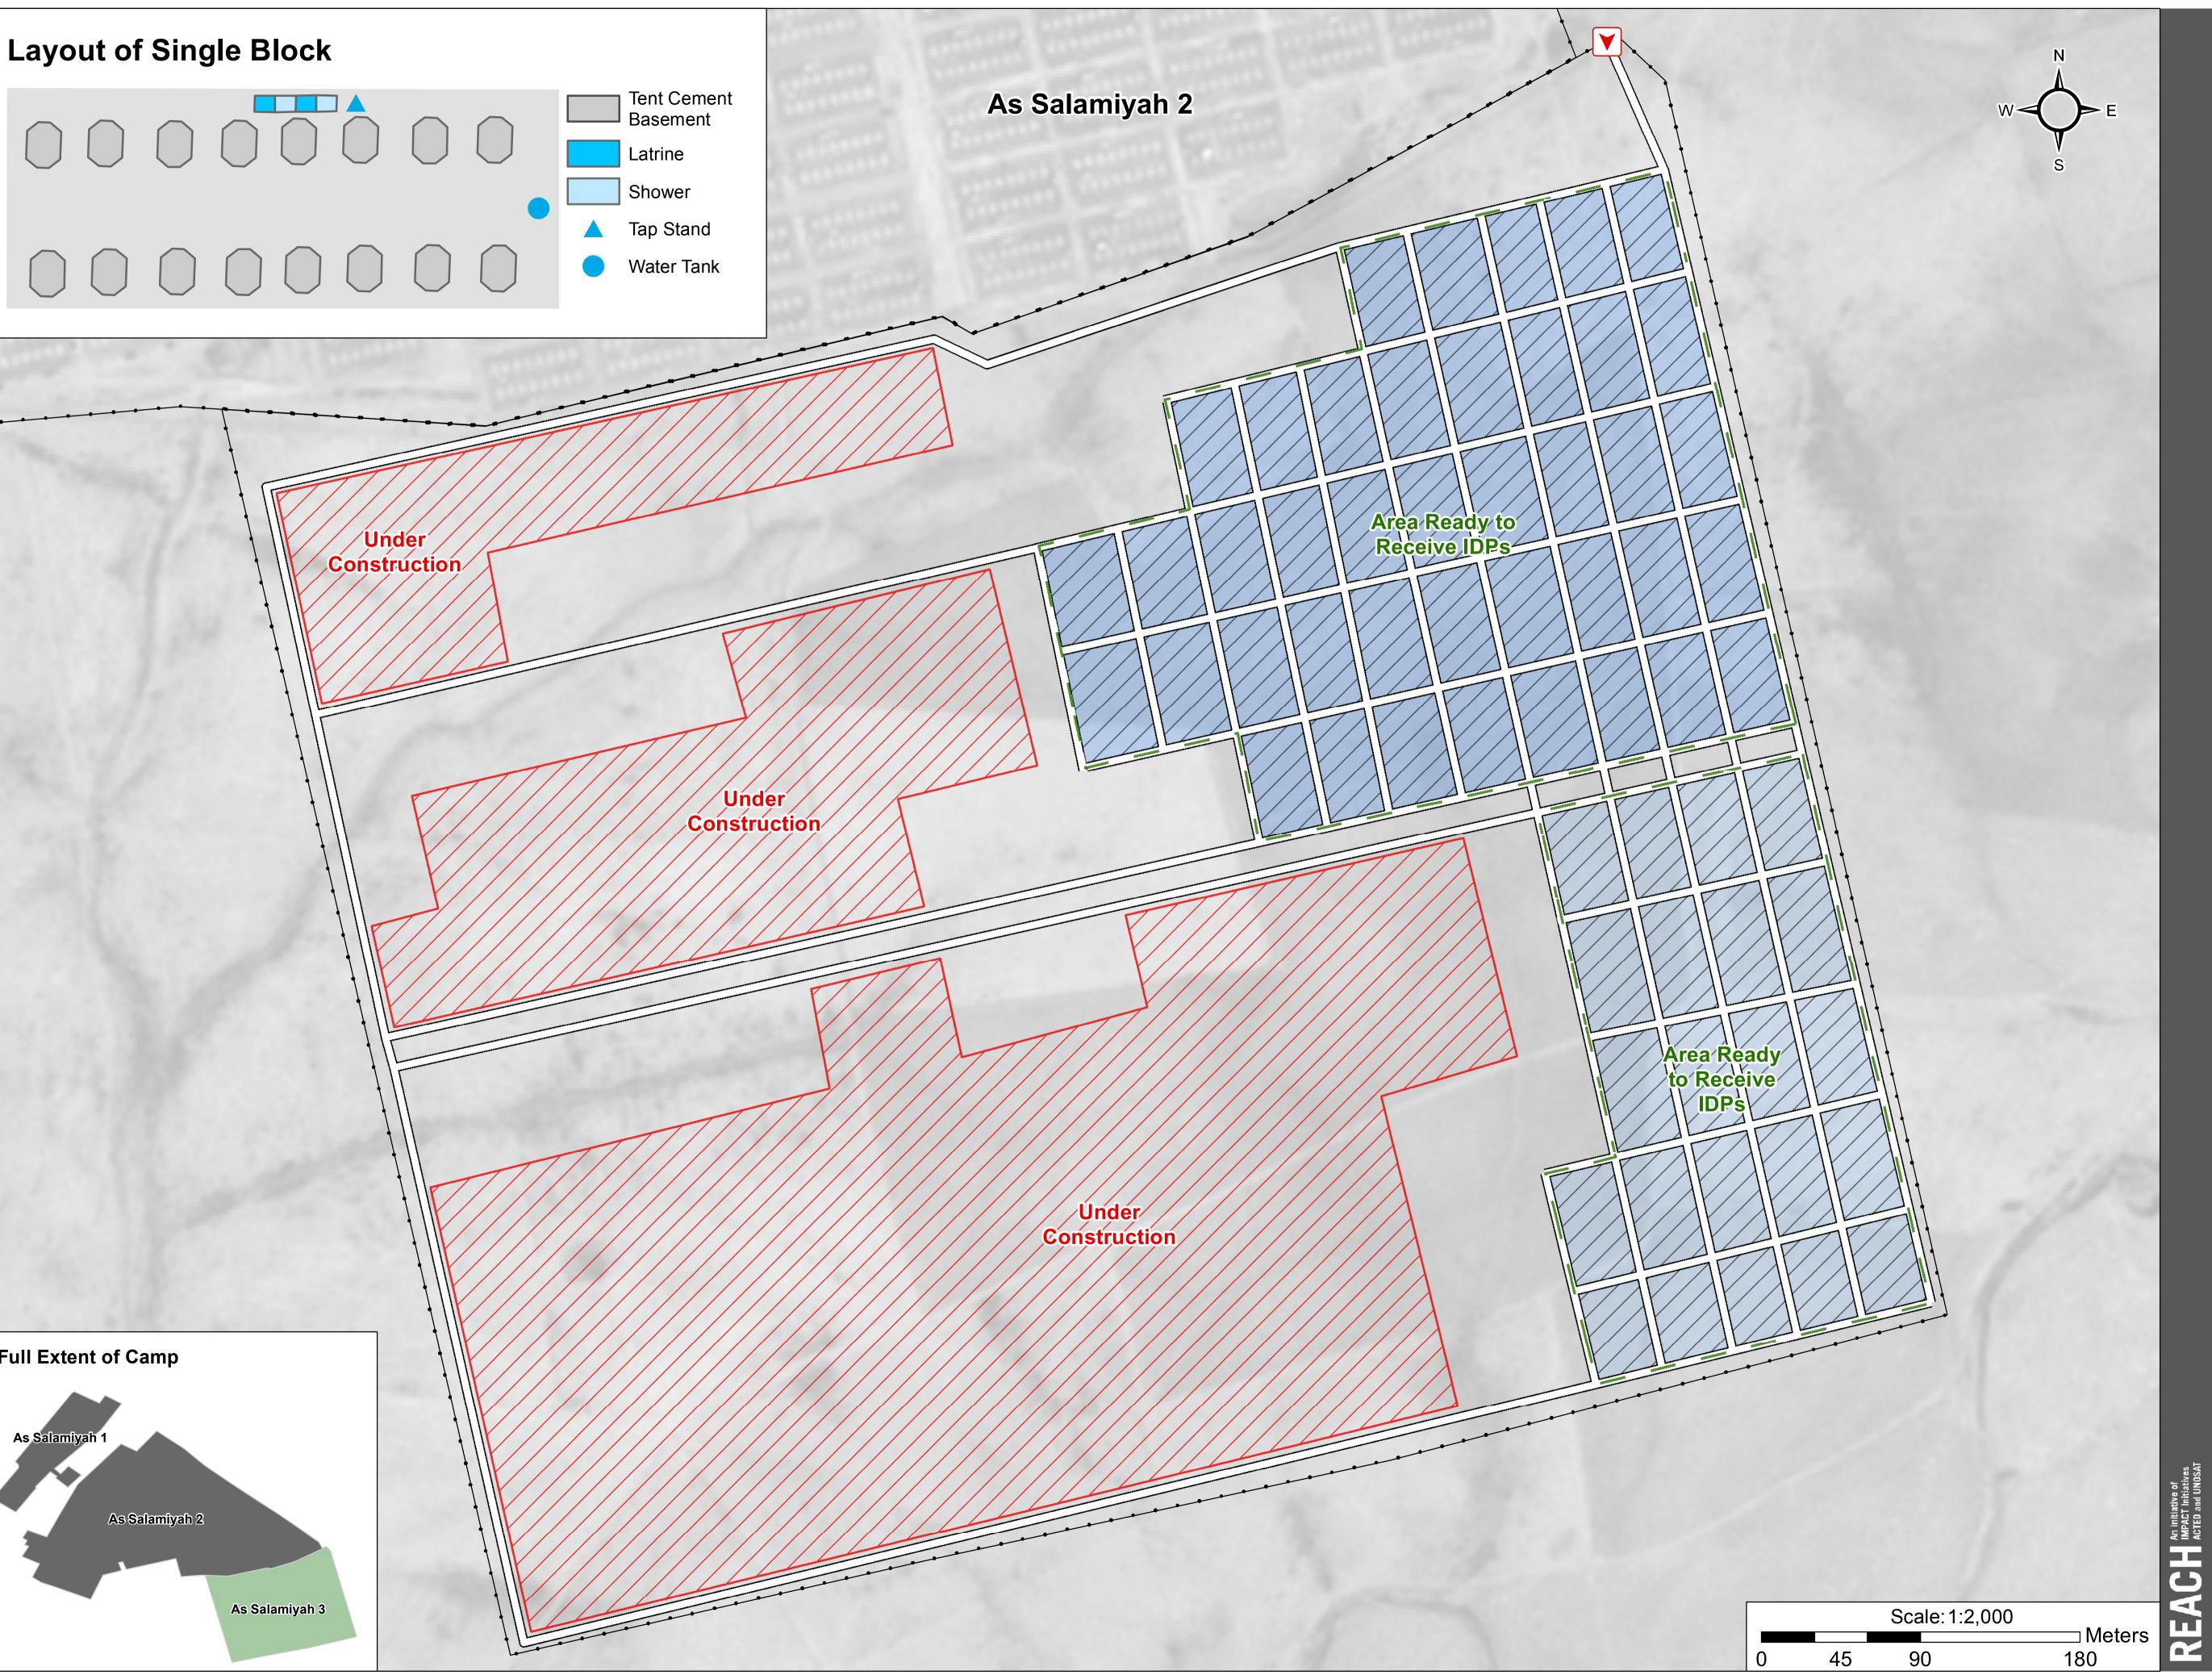

## IRAQ - Ninewa Governorate - As Salamiyah 3 Camp General Infrastructure - Updated 13 Septemeber 2017