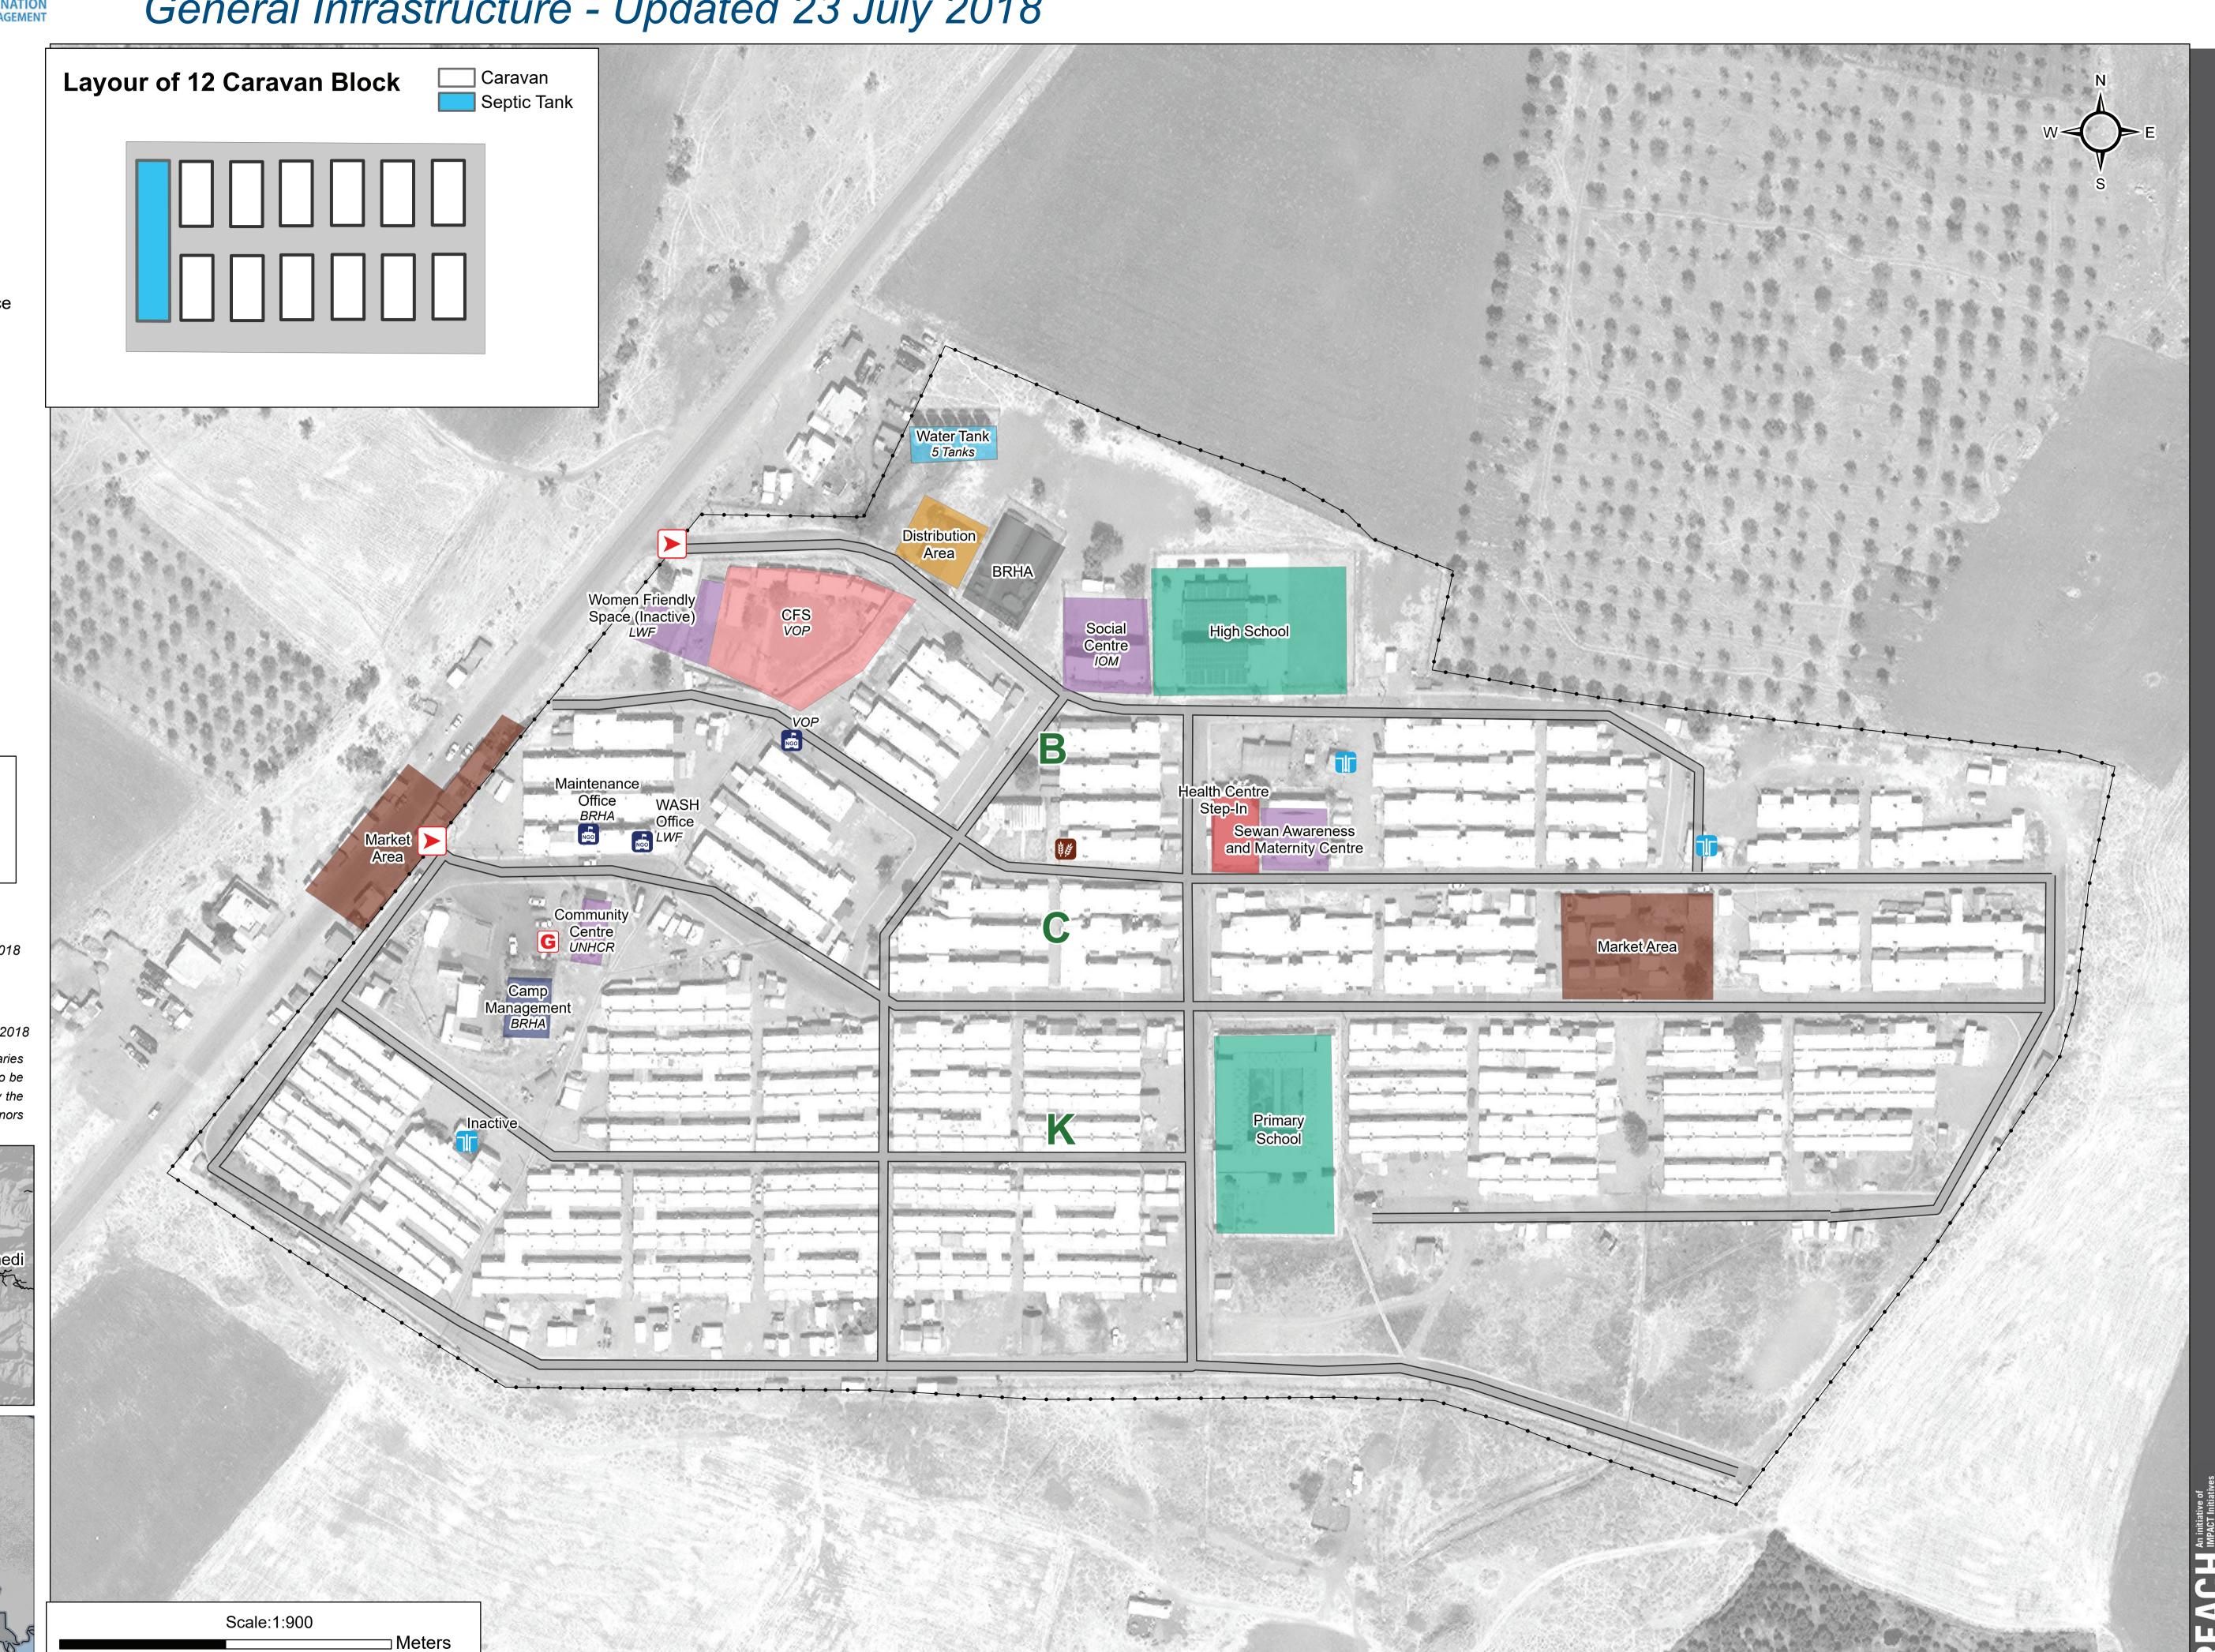

## IRAQ - Duhok Governorate - Dawudiya Camp General Infrastructure - Updated 23 July 2018

For Humanitarian Purposes Only Production date: 23 July 2018

Fence

\_\_\_\_\_

пеаш

Education

Child Friendly Space
Community Centre

Service

WASH Facility

Storage

Entrance

Office

Borehole (3)

Bakery (1)

Paved Road

GPS Coordinates of Camp Location: Longitude: 43° 13' 34.695" E (43.226304) Latitude: 37° 5' 38.324" N (37.093979)

Thematic Data: 23/7/2018 - REACH Administrative boundaries: GADM

Satellite Imagery: Pleiades from 16/8/2018 Copyright: ©CNES Source: Airbus DS

Projection: WGS 1984 UTM Zone 38N Contact : iraq@reach-initiative.org File: IRQ\_MAP\_IDP\_Dawudiya\_23July2018

Note: Data, designations and boundaries contained on this map are not warranted to be error-free and do not imply acceptance by the REACH partners, associates or donors mentioned on this map.