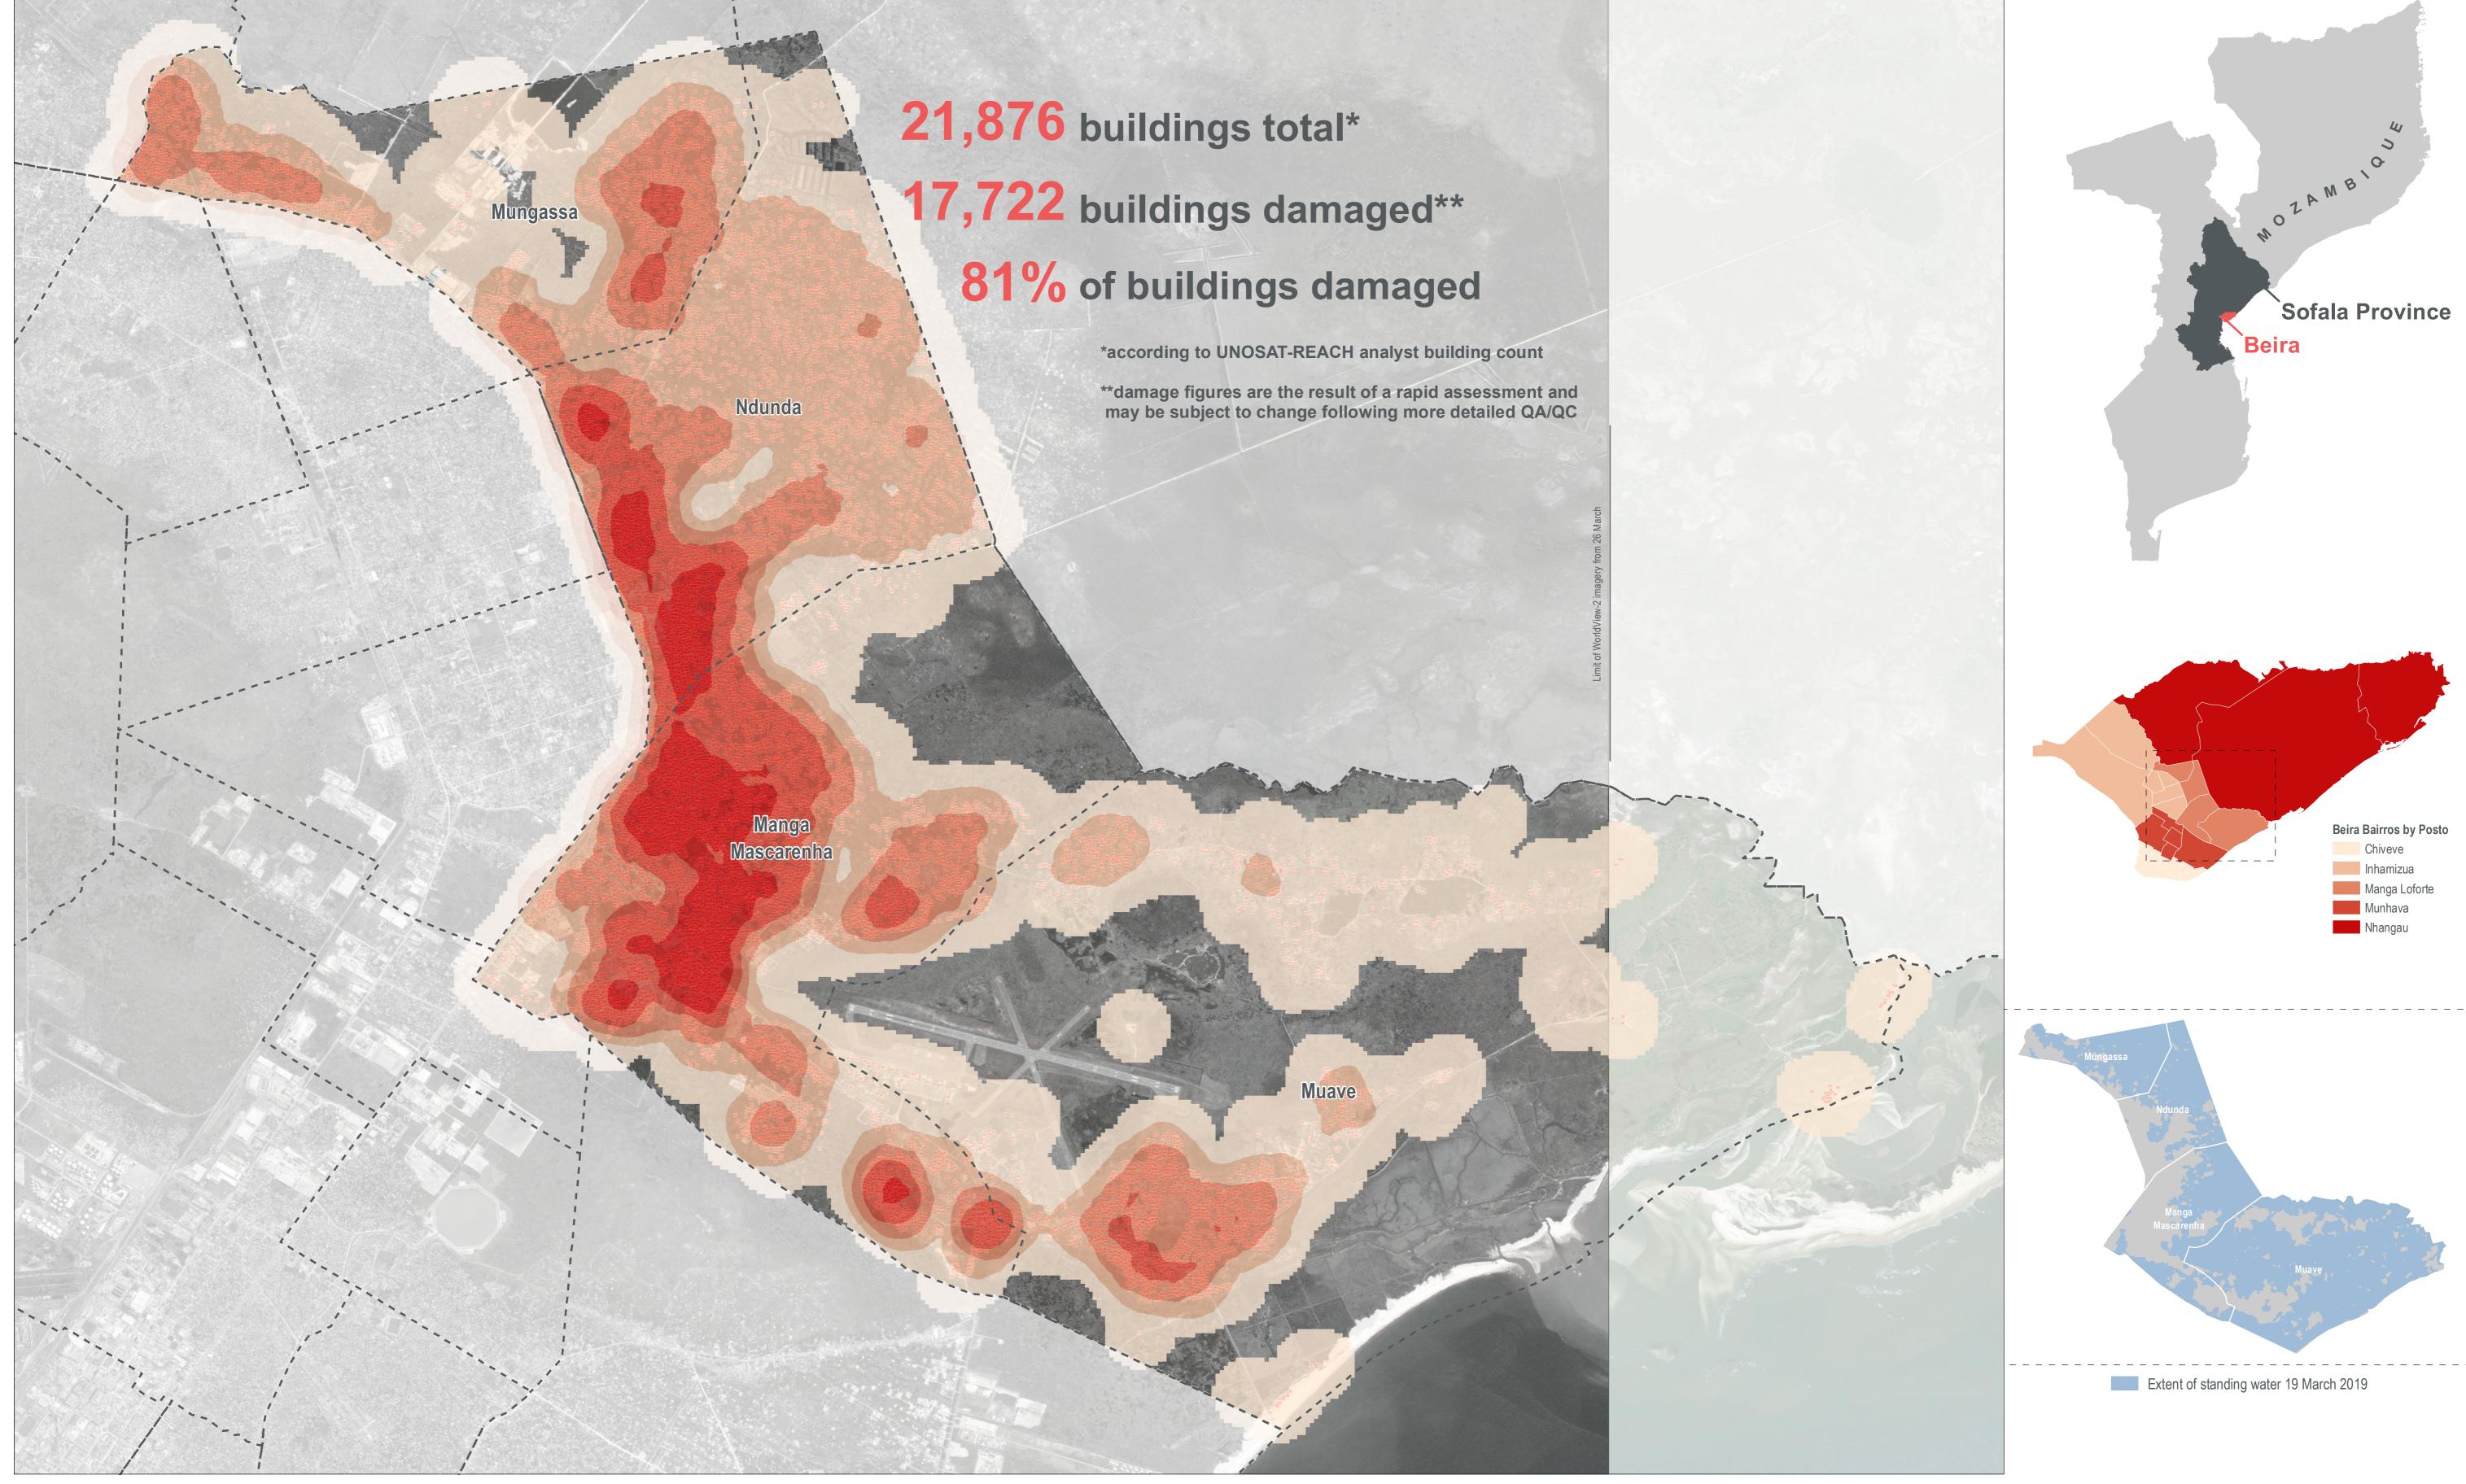

## MOZAMBIQUE - Beira City - Manga Loforte Posto Neighbourhood Damage Assessment - As of 26 March 2019

For Humanitarian Purposes Only Production date: 5 April 2019

Data sources:
Damage sites - UNOSAT-REACH
Beira Bairros - INGC
Administrative Boundaries (0-3) - OCHA
Satellite Imagery: WorldView-2 from 26 March 2019; GeoEye-1 from 2 July 2016
Copyright: ©DigitalGlobe 2019

Source: US Dept of State Humanitarian Information Unit, NextView License; ESRI

Damaged BuildingsBairros

Legend

Damage Density

High

Low

0 600 1,200

1,800

Coordinate System:GCS WGS 1984
File: MOZ\_Map\_CycloneIdai\_MangaLoforte\_Damage\_5APR2019
Contact: reach.mapping@impact-initiatives.org

Note: Data, designations and boundaries contained on this map are not warranted to be error-free and do not imply acceptance by the REACH partners, associated, donors mentioned on this map.