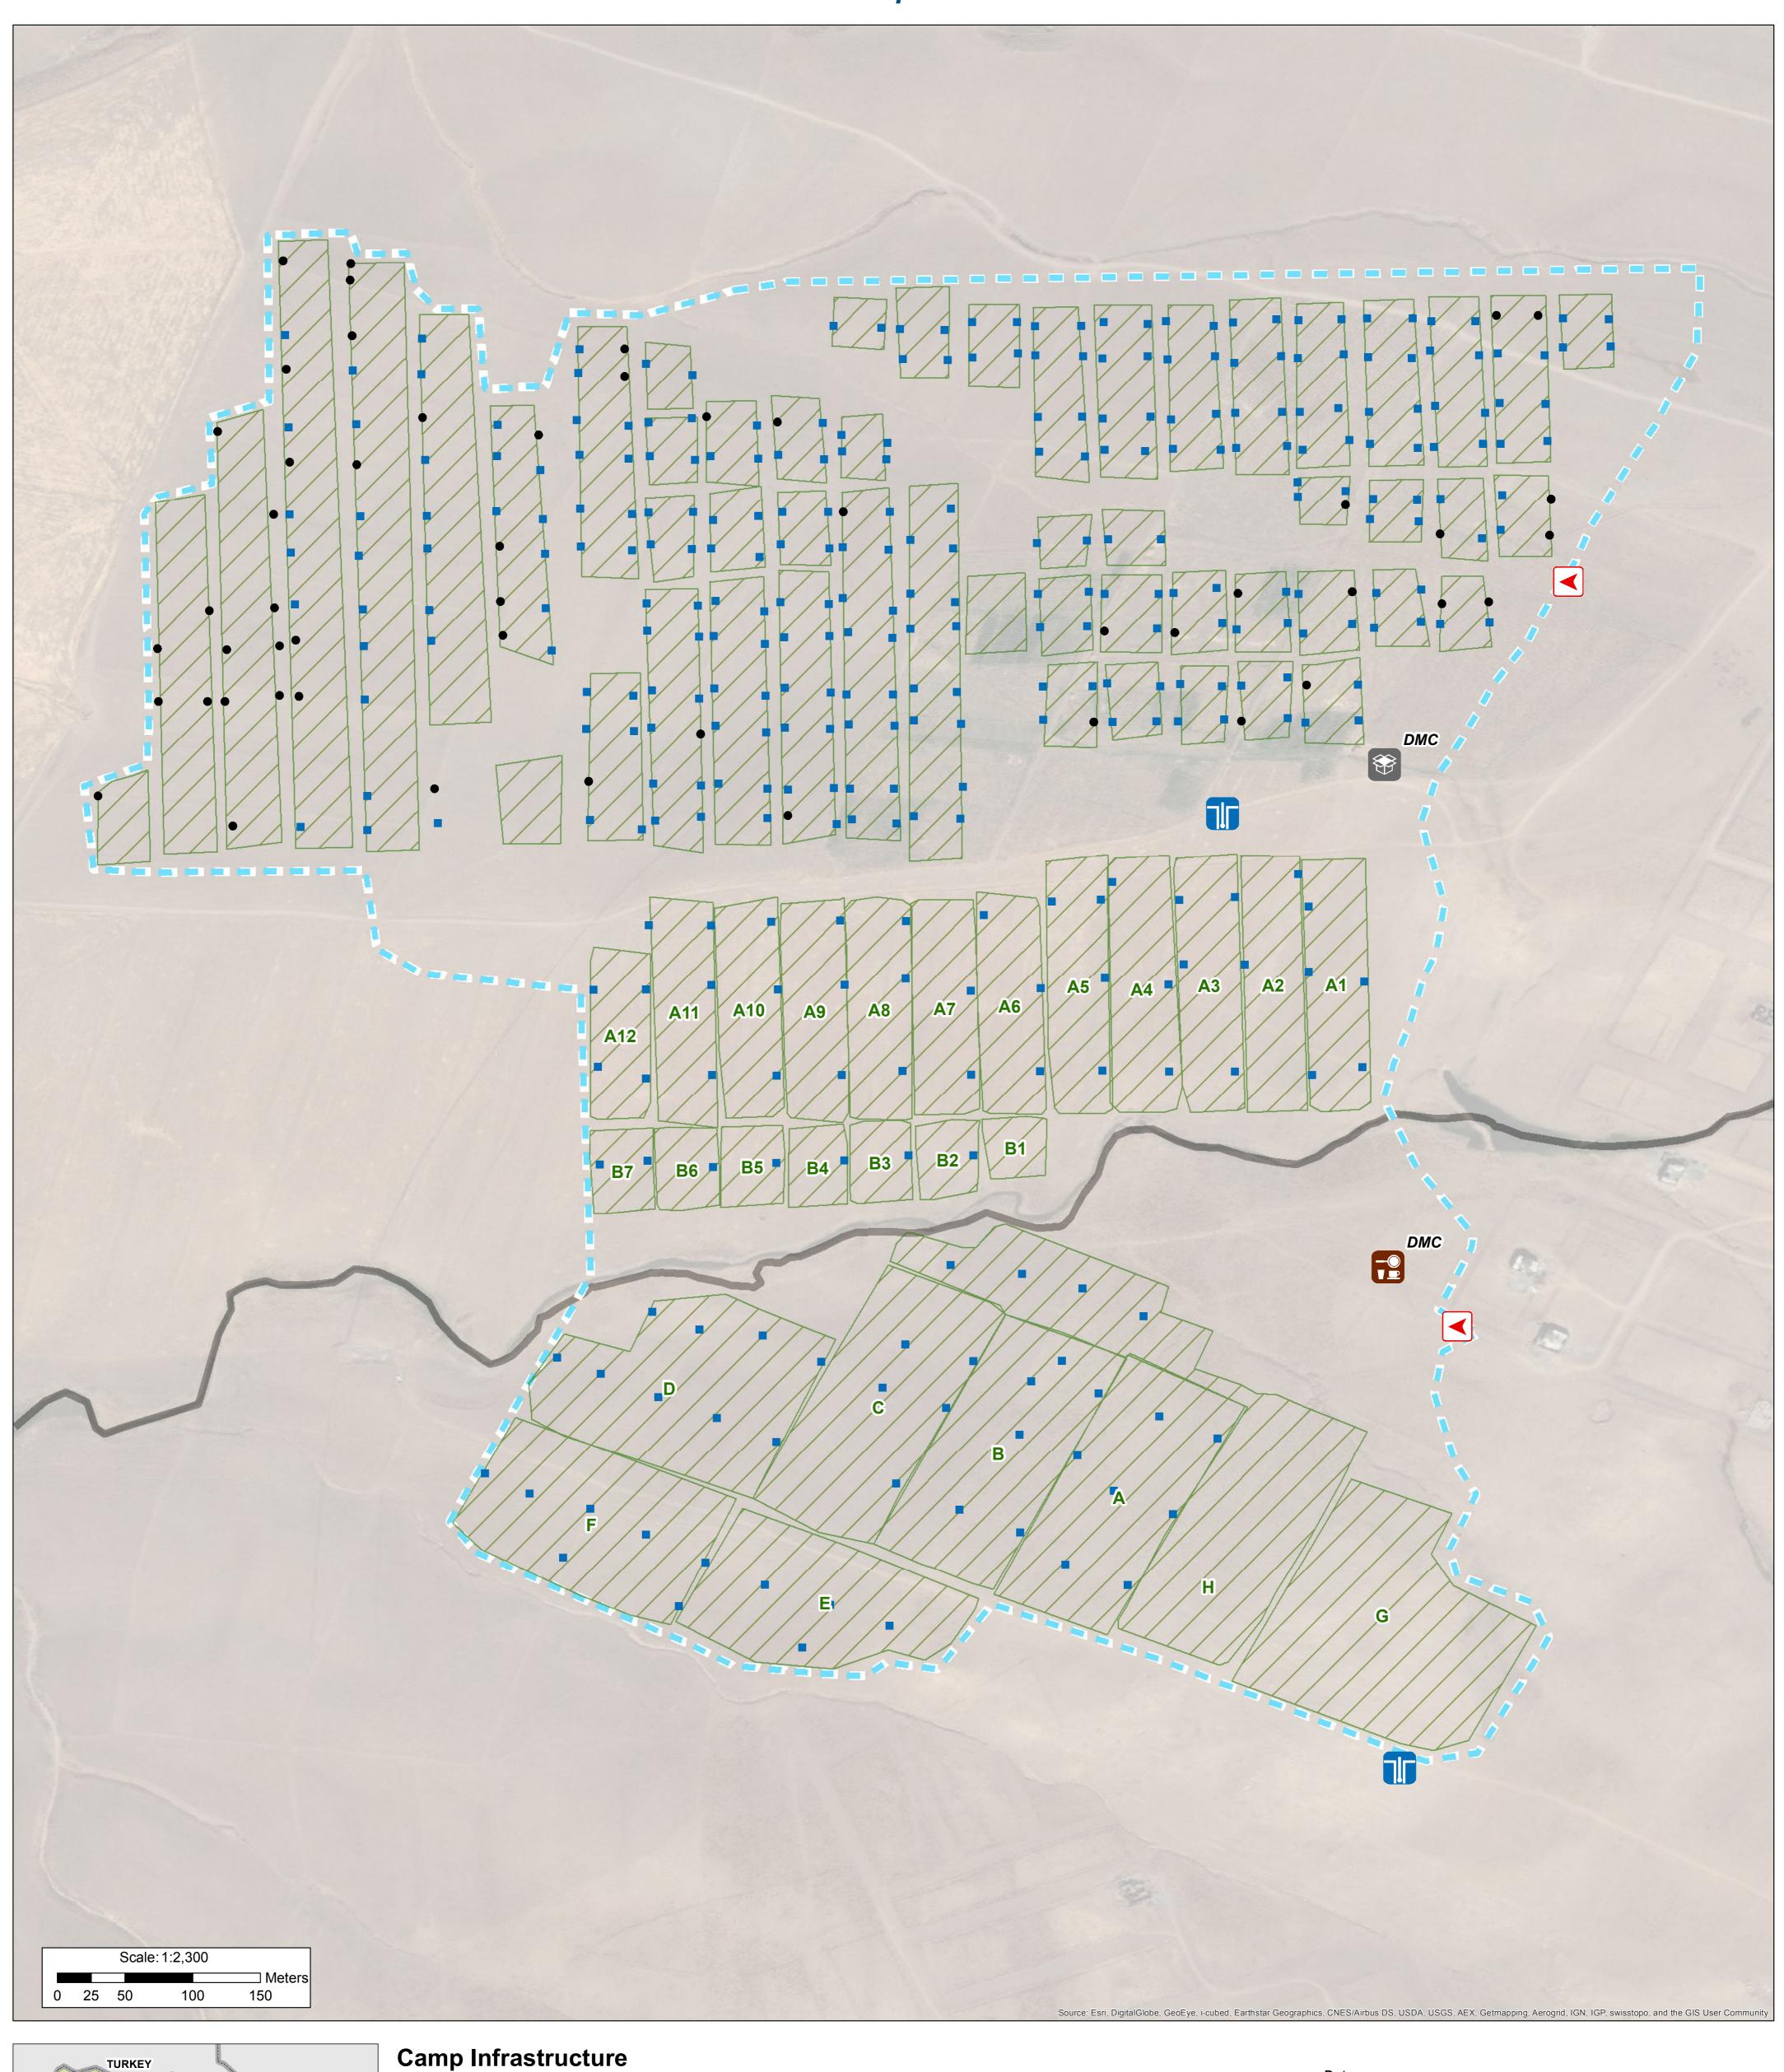

Entrance
Borehole

Natural stream used for grey water disposal

Imagery: ESRI

Coordinate System: WGS 1984 UTM Zone 38N

Data sources:

Camp data - REACH assessment - 19/11/2014

Contact: reach.mapping@impact-initiatives.org

File: IRQ\_Map\_IDP\_Khanke\_1Dec2014

Latrine

Shower + Latrine

GPS Coordinates of camp location: Longitude: 42° 46' 25.41" E (42.773725) Latitude: 36° 46' 46.403" N (36.779556)

age

Storage

Kitchen

f camp location: ude: 42° 46' 25.41" E (42.773725) de: 36° 46' 46 403" N