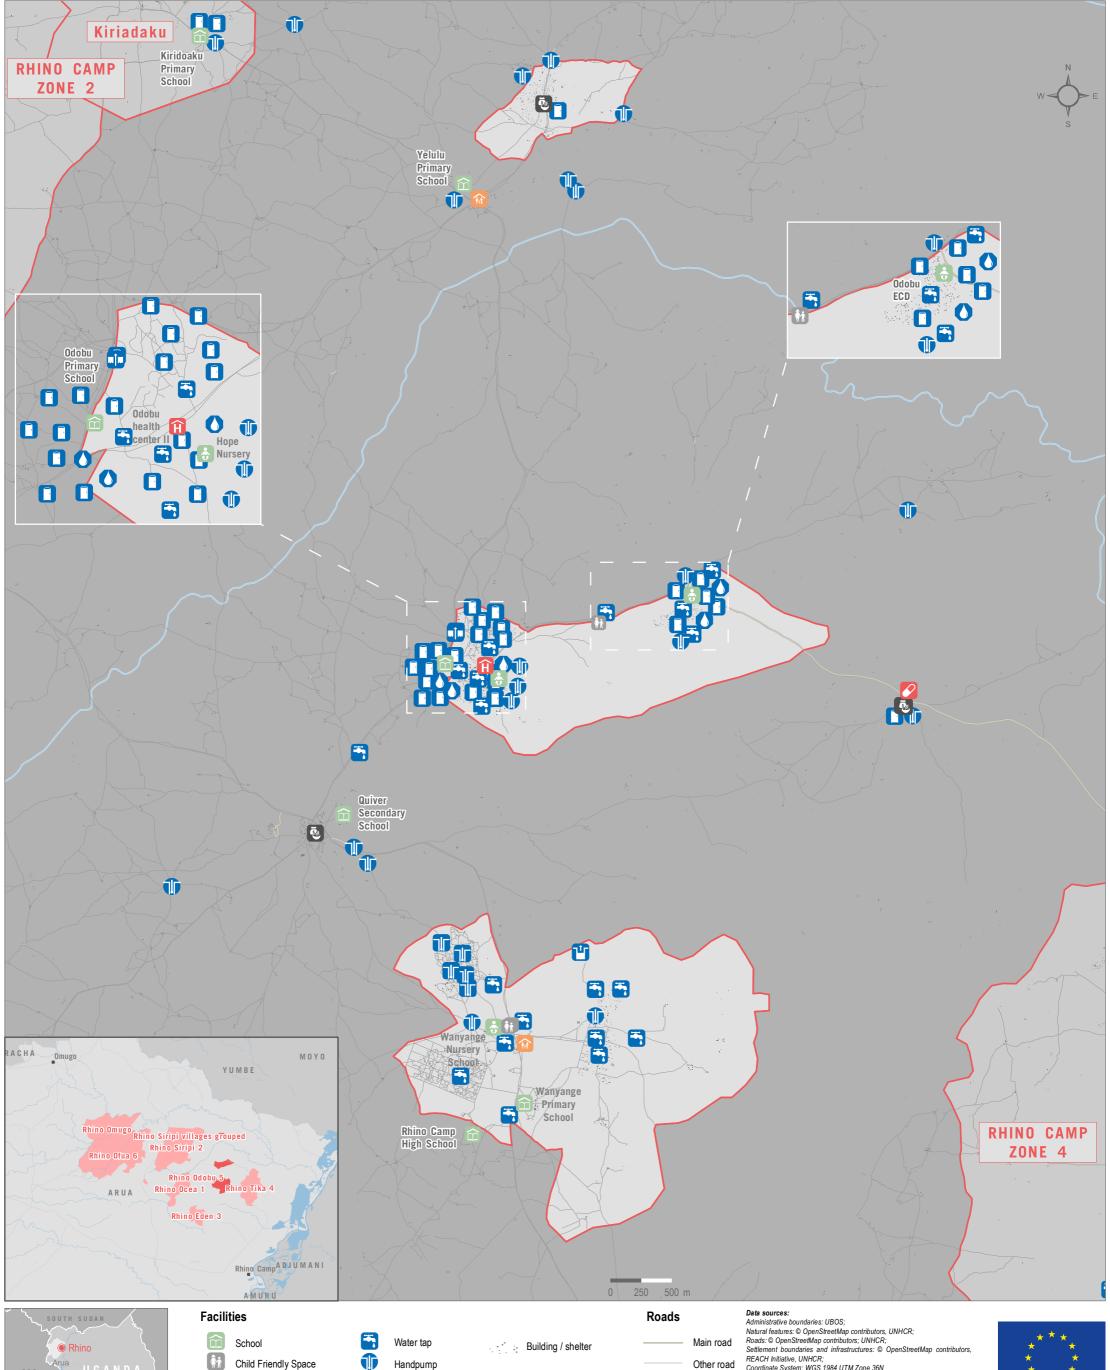

## **FACILITIES MAP - Rhino Camp Settlement - Zone 5 - Arua - Uganda**

For Humanitarian Purposes Only Production date: 24 October 2018

Reception Centre

Health Centre

Well Spring

Motorized borehole

Water tank

River

Other road

REACH Initiative, UNHCR; Coordinate System: WGS 1984 UTM Zone 36N Projection: Transverse Mercator

**Note:** Data, designations and boundaries contained on this map are not warranted to be error-free and do not imply acceptance by the REACH partners, associates, donors or any other stakeholder mentioned on this map.

File: REACH\_UGA\_Map\_Rhino Camp\_Zone 5 Facilities\_24OCT2018\_A3

Contact: uganda@reach-initiative.org

European Union

Civil Protection and

**Humanitarian Aid** 