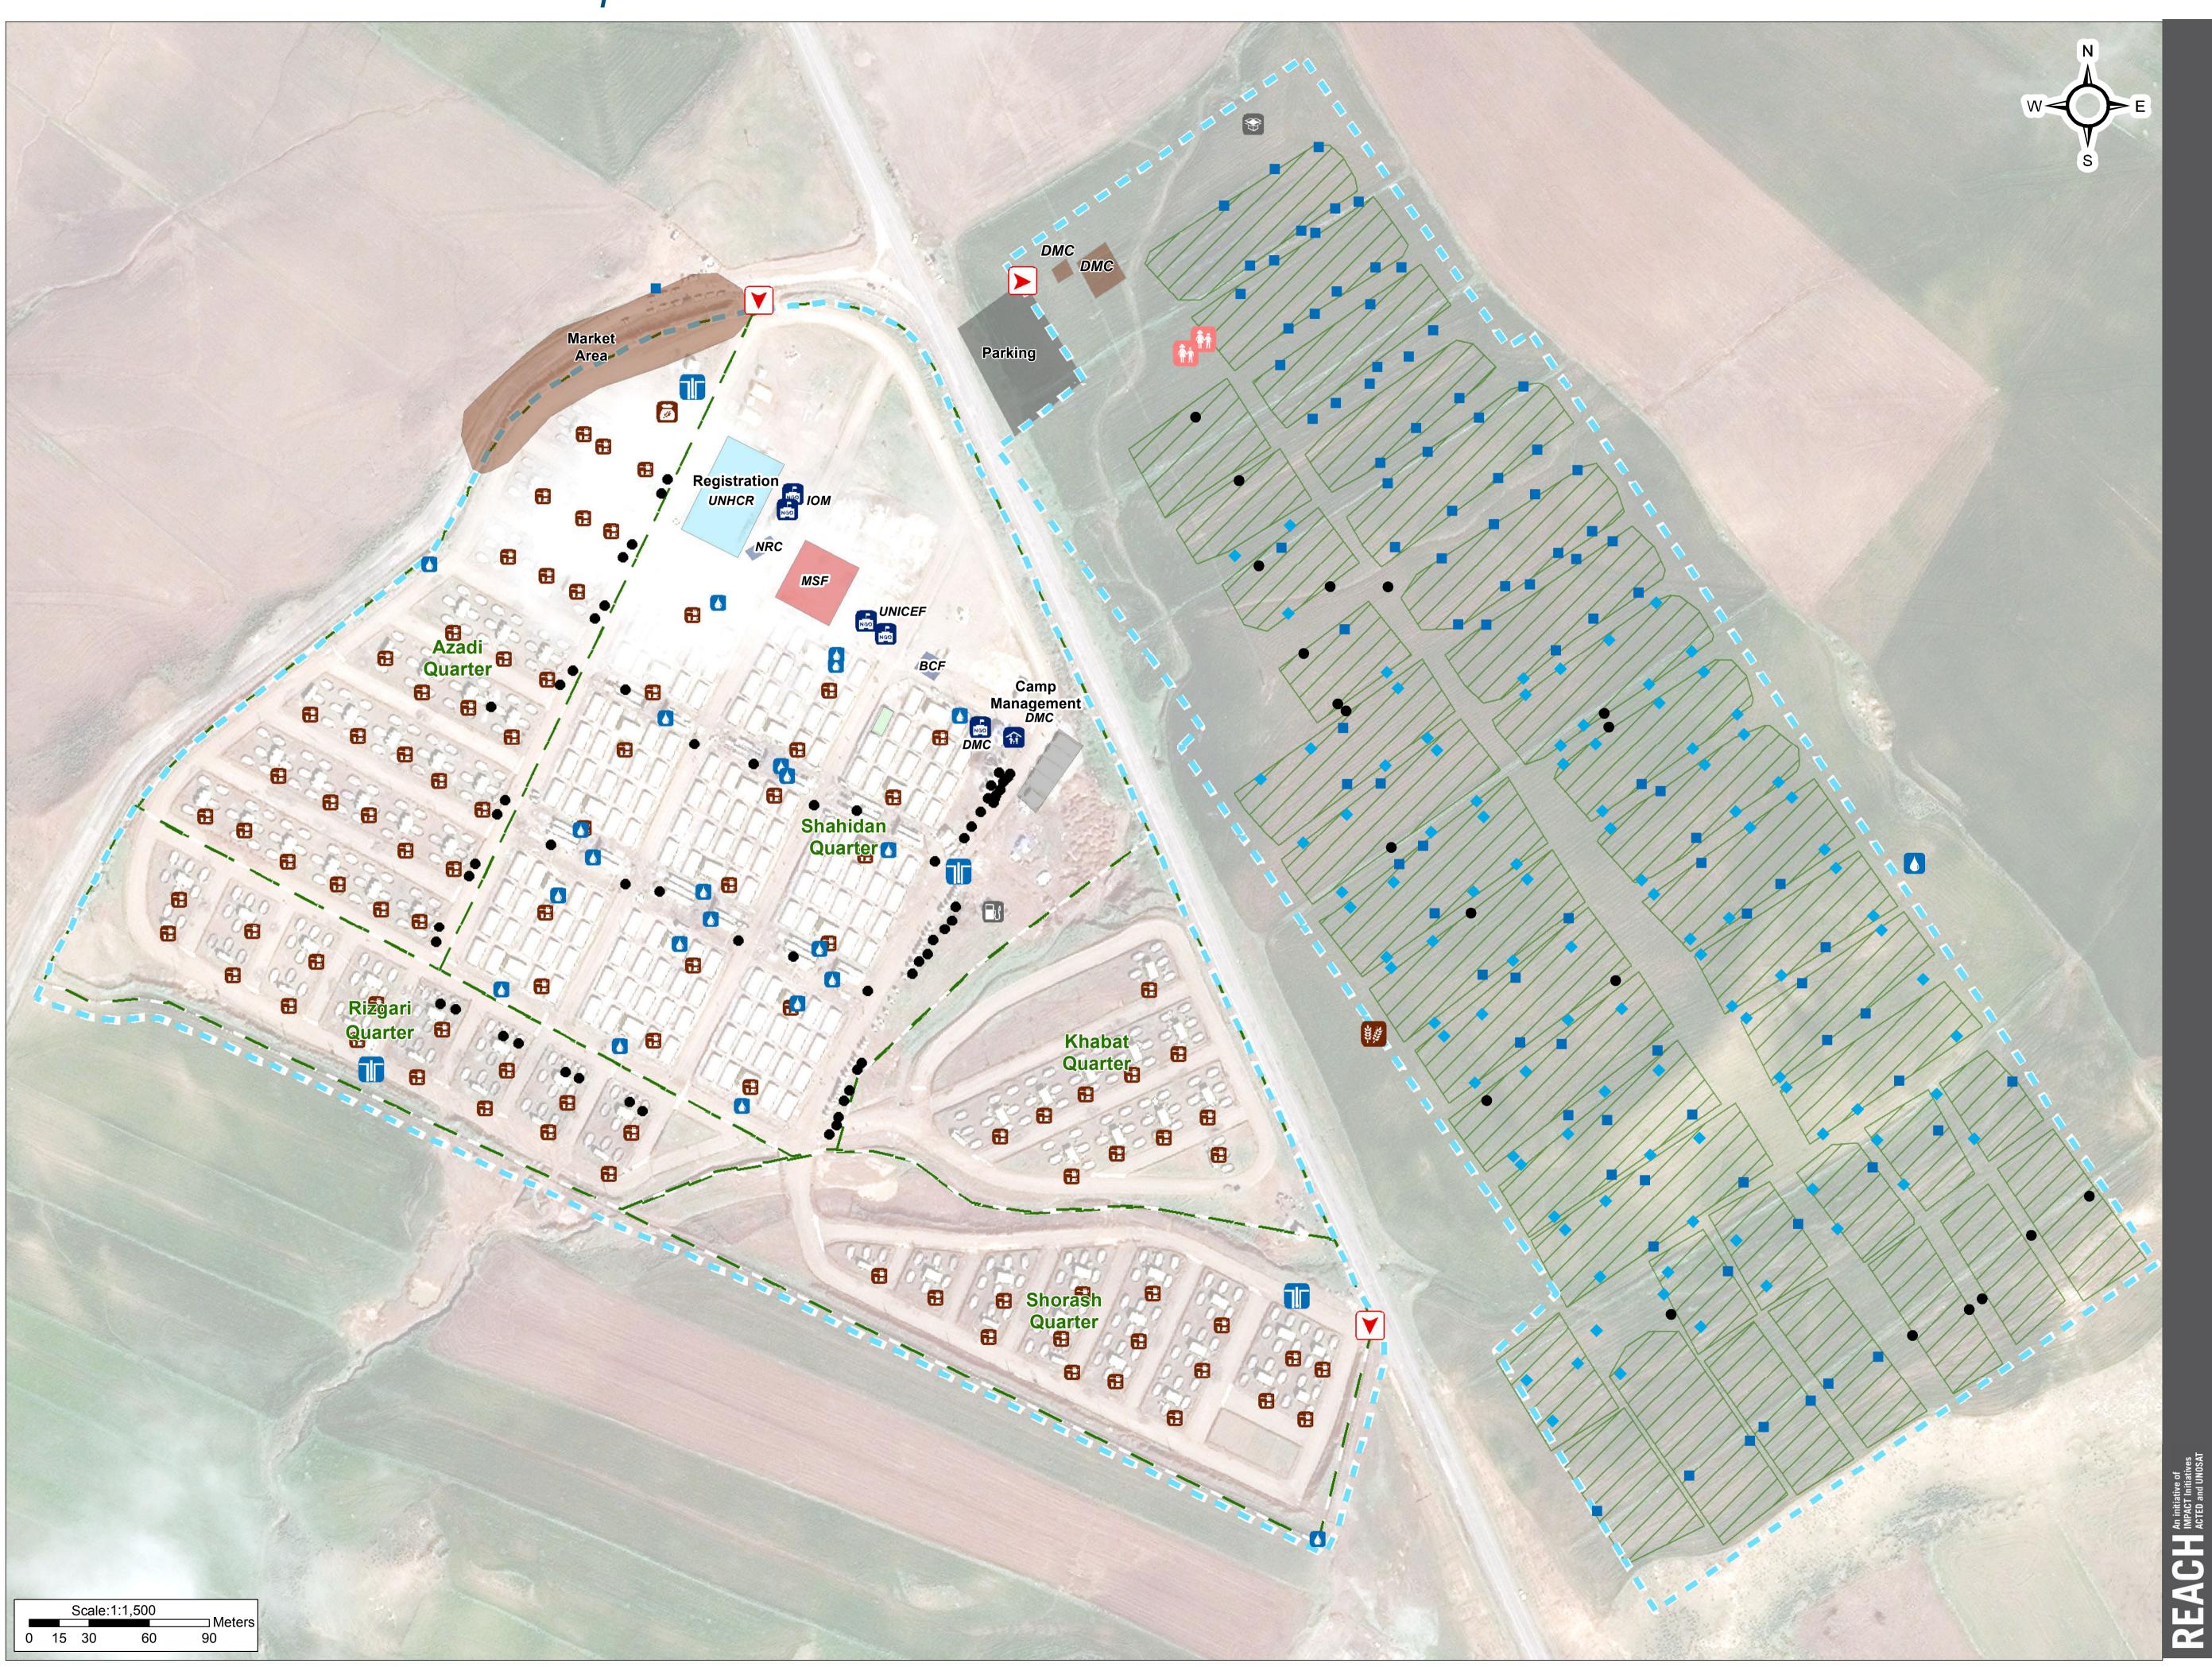

## CAMP COORDINATION AND CAMP MANAGEMENT

GPS Coordinates of camp location: Longitude: 42° 26' 48.293" E (42.446748) Latitude: 37° 3' 19.336" N (37.055371)

*Thematic Data: 19/11/2014 - REACH Administrative boundaries: GADM Background imagery:UNOSAT Projection: WGS 1984 UTM Zone 38N* 

## **IRAQ - Duhok Governorate - Bajid Kandala** *General Infrastructure: Updated 19 November 2014*