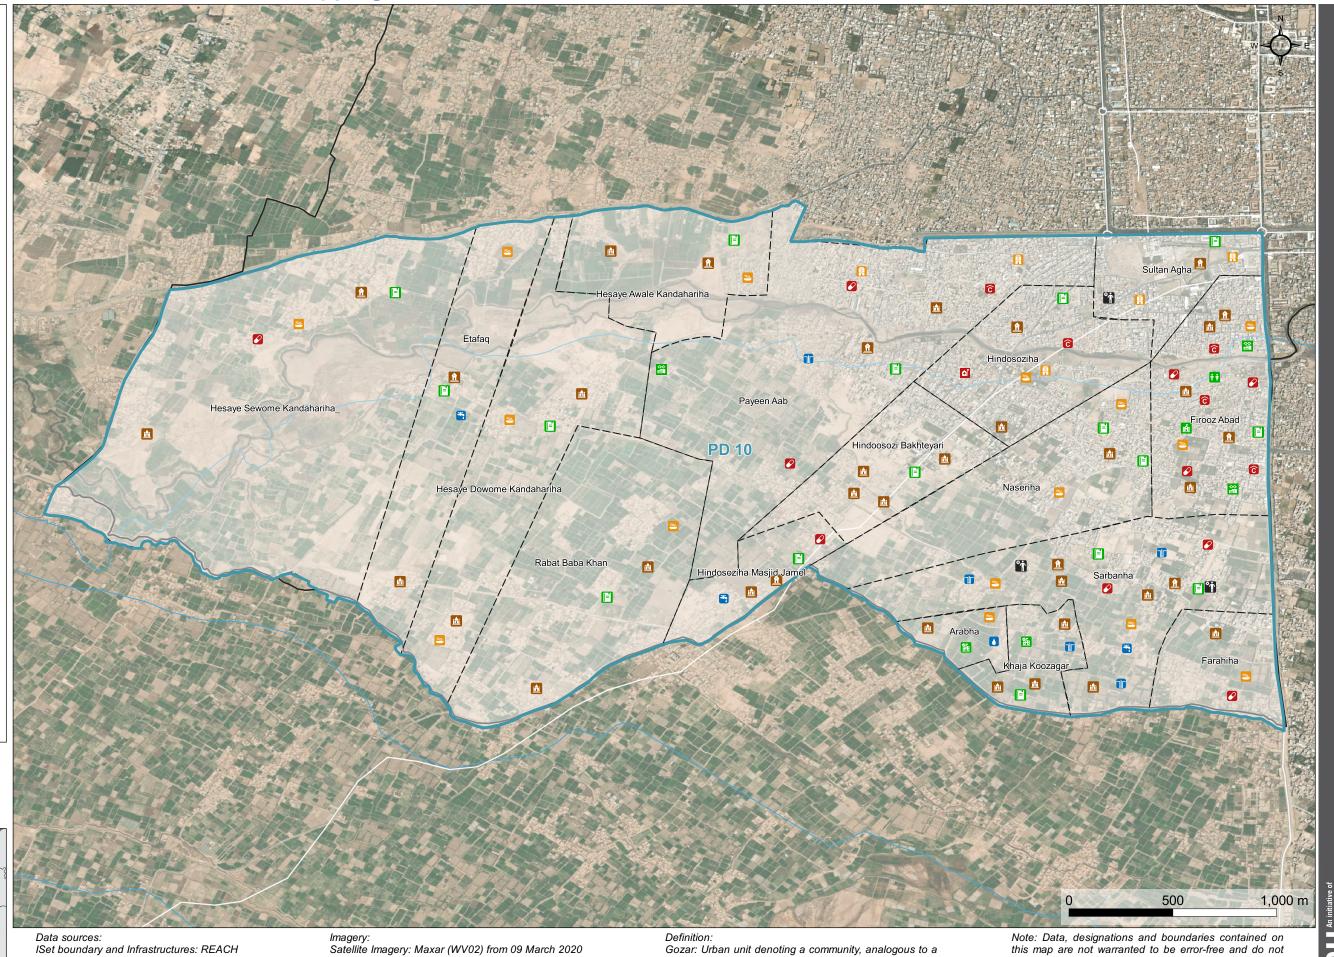

imply acceptance by the REACH partners, associates,

donors mentioned on this map.

Herat District - PD 10 / ABR infrastructure mapping - December 2021

## **Boundaries** Gozar boundary Nahiya boundary District boundary Province boundary Infrastructures Public well Public tap Public borehole Basic Health Centre Comprehensive health centre Clinic Hospital Family health house Health sub-centre Medical Camp Pharmacy Primary school Secondary school High school University Technical School Madrasa Technical training center Early childhood education Large bazaar Small bazaar Friday mosque Small mosque Cemetery Main road

Admin Boundaries and roads: AGCHO

Contact: reach.mapping@impact-initiatives.org

Coordinate System: GCS WGS 1984

Copyright: ©2020 DigitalGlobe

Herat PD 10 17May2021 A3L

REACH\_AFG\_Map\_ABR\_infrastructure\_mapping\_Herat

Source: ESRI

neighbourhood