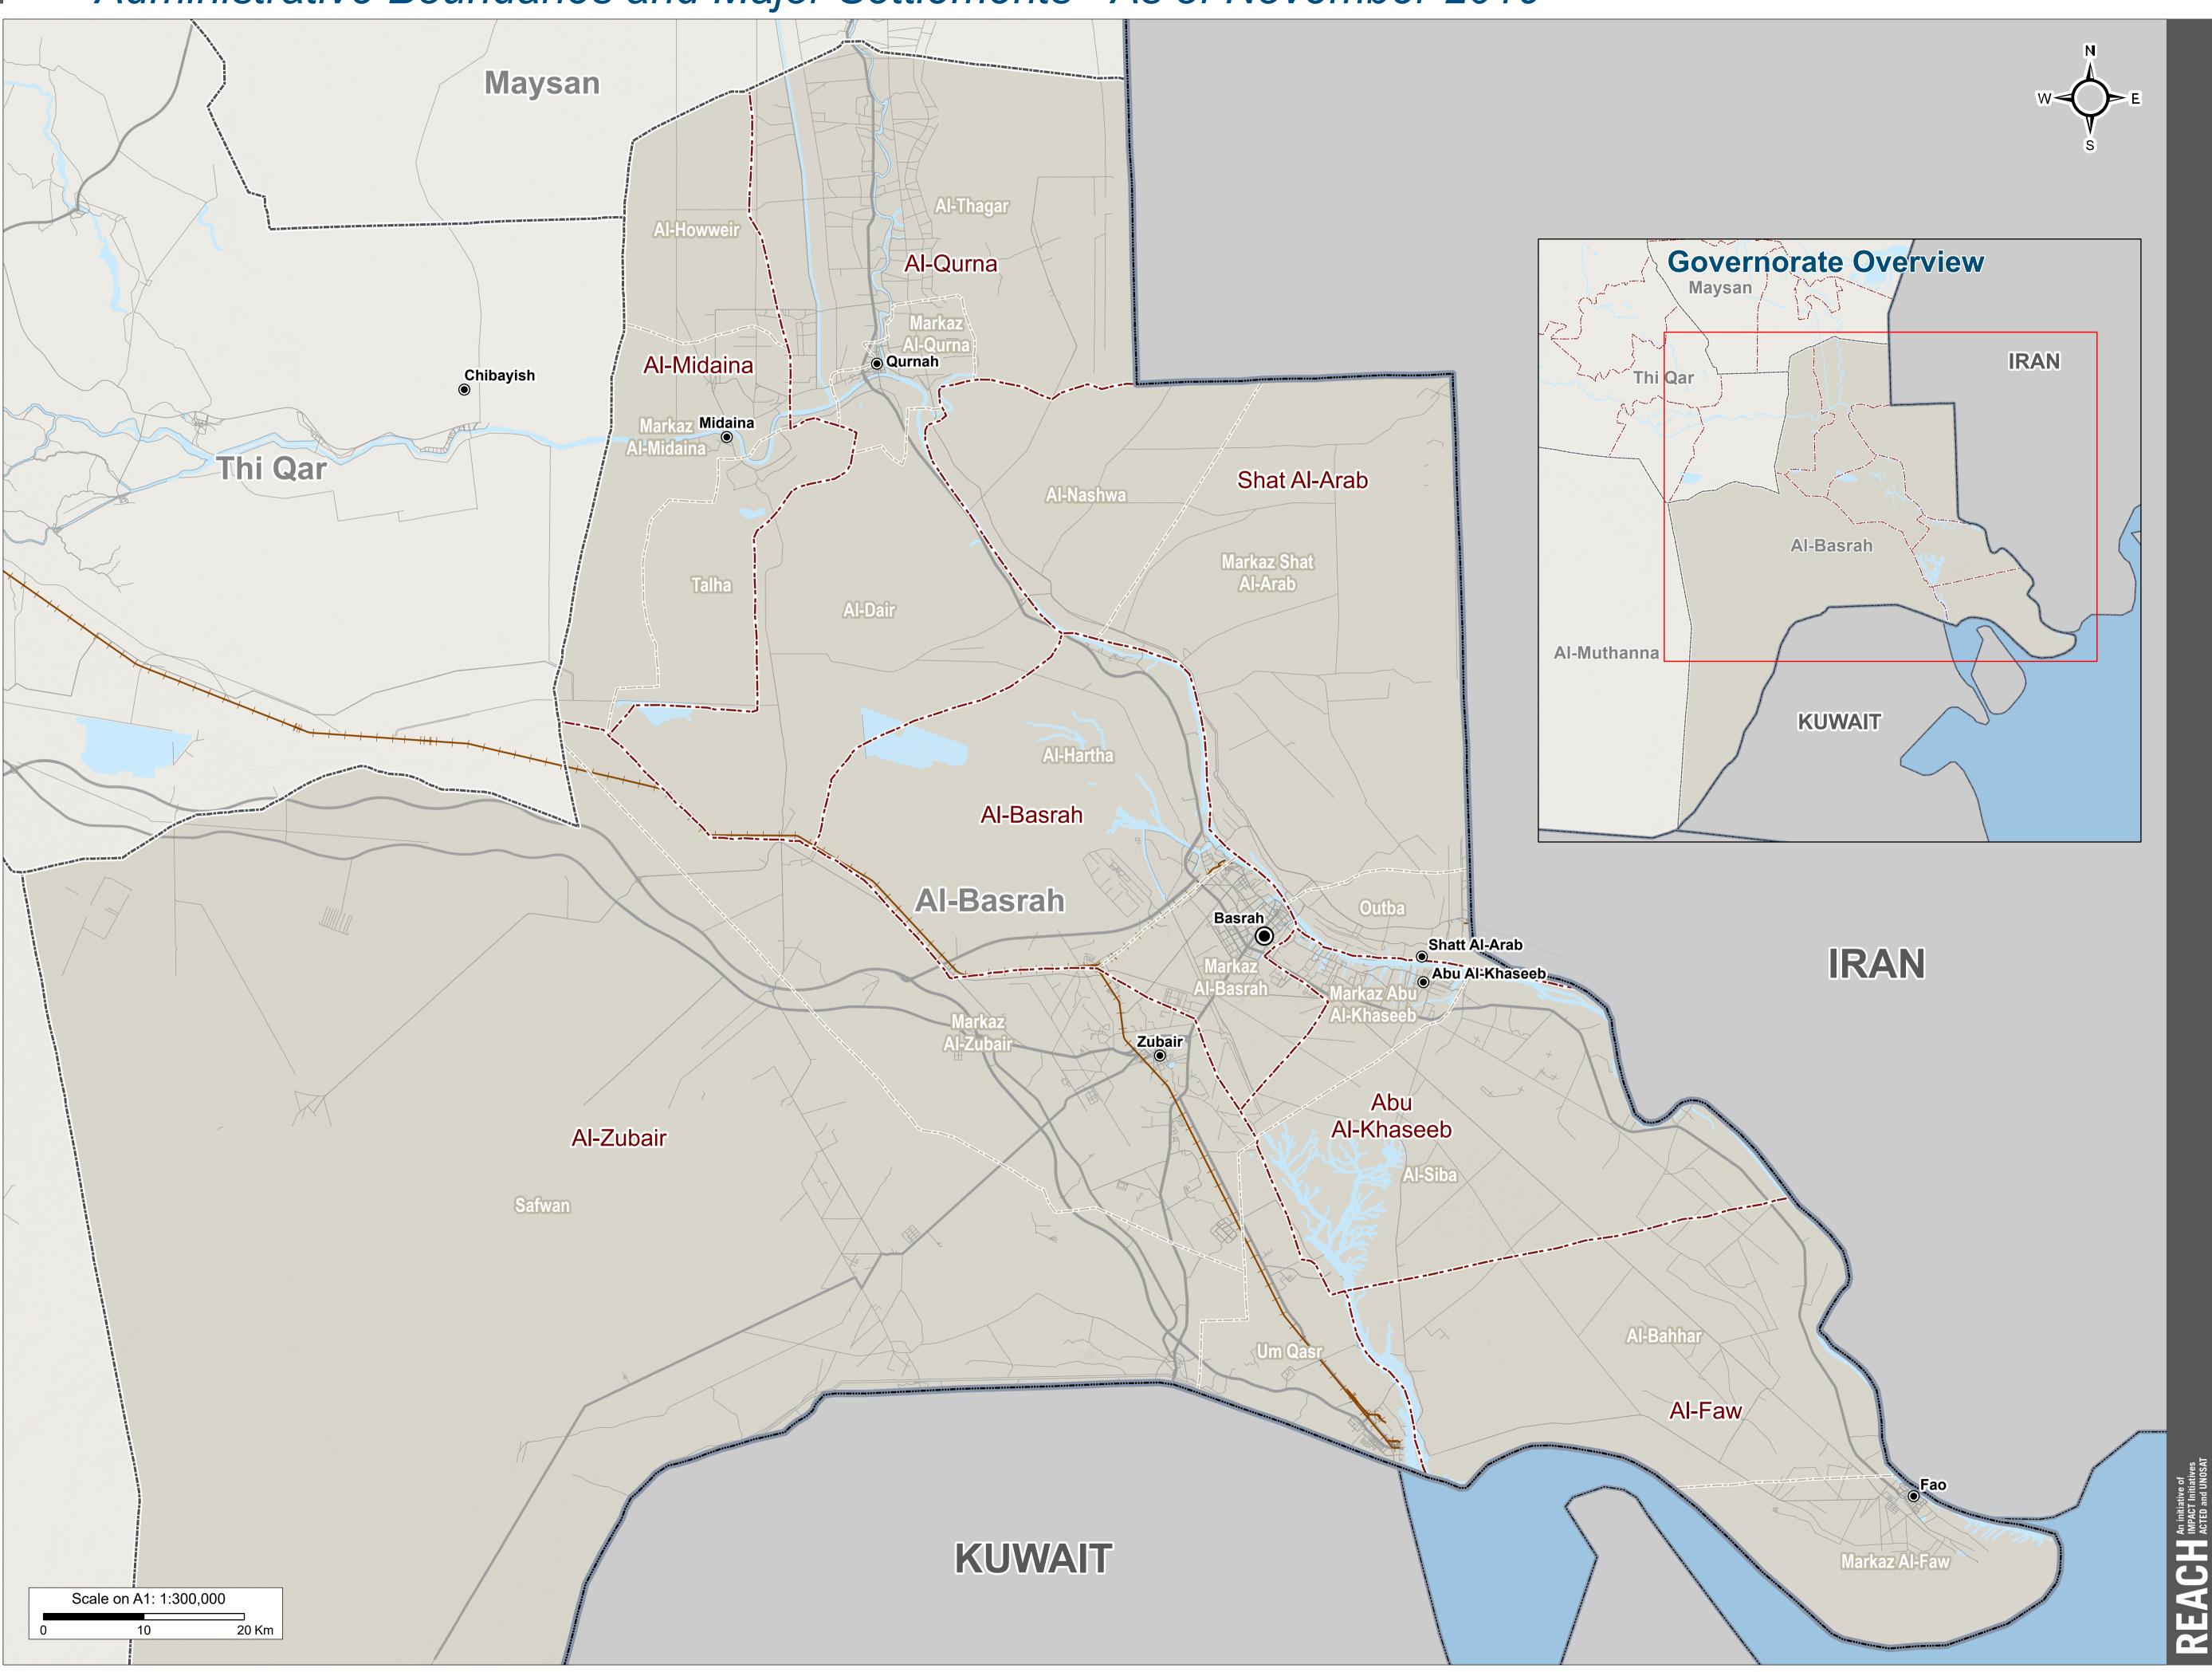

## **IRAQ - AI-Basrah Governorate** Administrative Boundaries and Major Settlements - As of November 2019

## **REFERENCE MAP**

Governorate Capital  $\bigcirc$ 

District Capital

Lake/River

- Primary Road
- Secondary Road

----- Railway

Administrative boundaries: Iraq Central Statistics Office. Modified by OCHA Settlements: OCHA