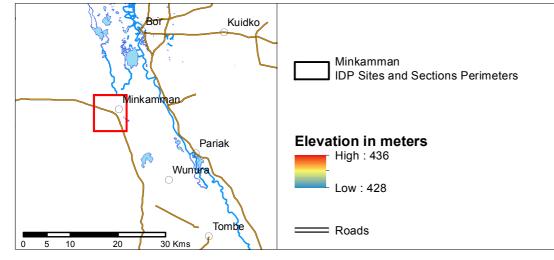

## **SSD - Minkamman IDP Sites with Digital Elevation Model**

For Humanitarian Relief Purposes Only Production date: 12 March 2014

## A product of: REACH

Data Sources:
Site perimeters: ACTED
Roads: OSM
Imagery: ASTGTM2\_N06E031\_dem.tif
Coordinate System: GCS WGS 1984
File: SSD\_Awerial\_IDP\_DEM\_REF\_12MAR14\_A3
Contact: reach.mapping@impact-initiatives.org