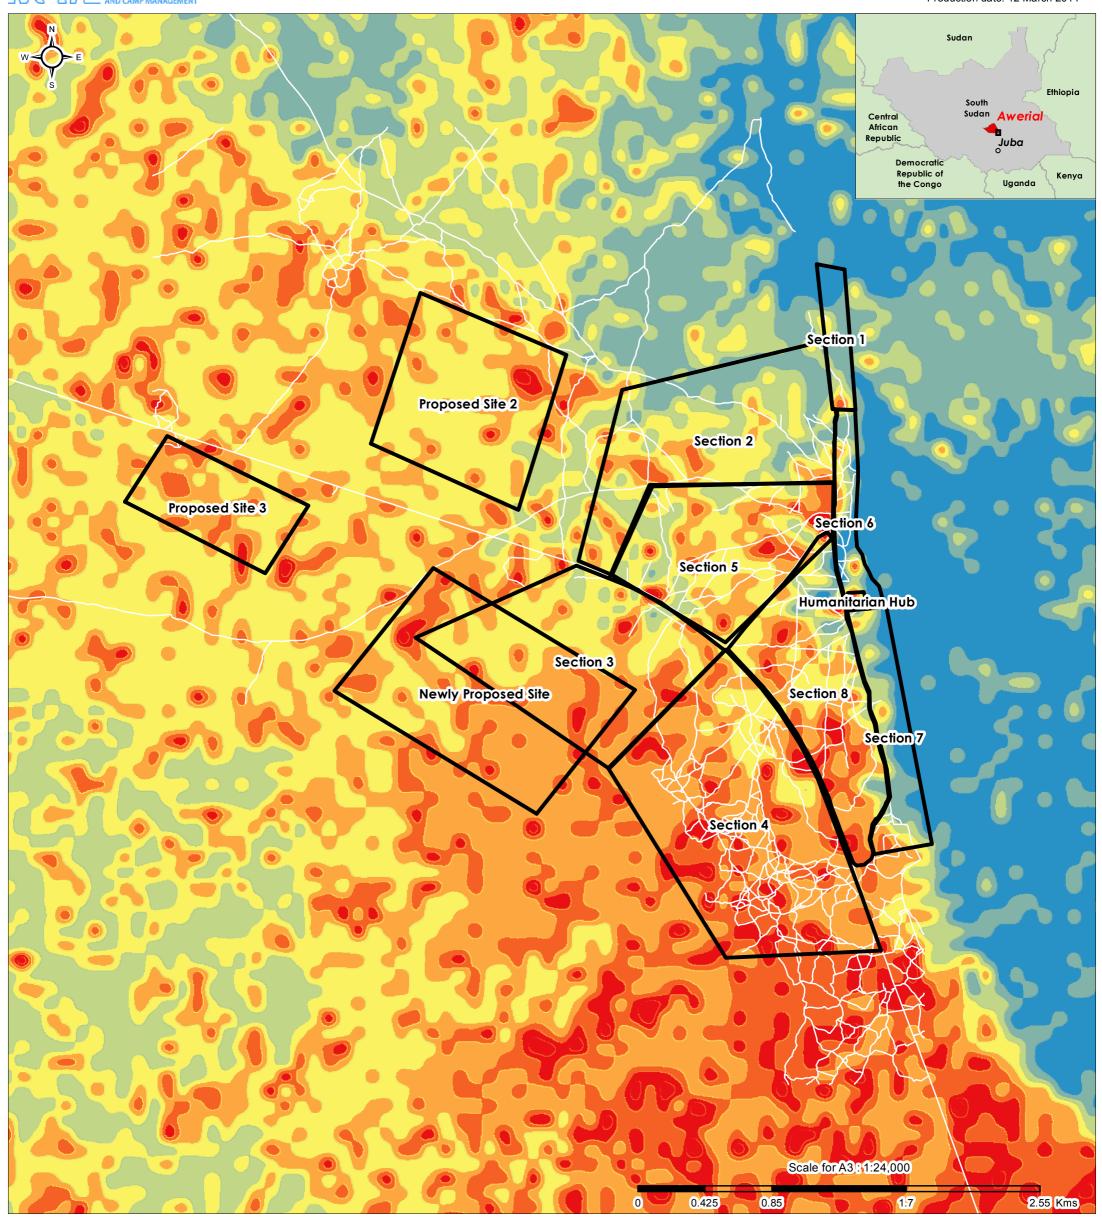

## **SSD - Minkamman IDP Sites with Digital Elevation Model**

For Humanitarian Relief Purposes Only Production date: 12 March 2014

## A product of: REACH

Data Sources:
Site perimeters: ACTED
Roads: OSM
Imagery: ASTGTM2\_N06E031\_dem.tif
Coordinate System: GCS WGS 1984
File: SSD\_Awerial\_IDP\_DEM\_REF\_12MAR14\_A3
Contact: reach.mapping@impact-initiatives.org

Note: Data, designations and boundaries contained on this map are not warranted to error-free and do not imply acceptance by the REACH partners, associated, donors mentioned on this map.

Humanitarian Aid and Civil Protection