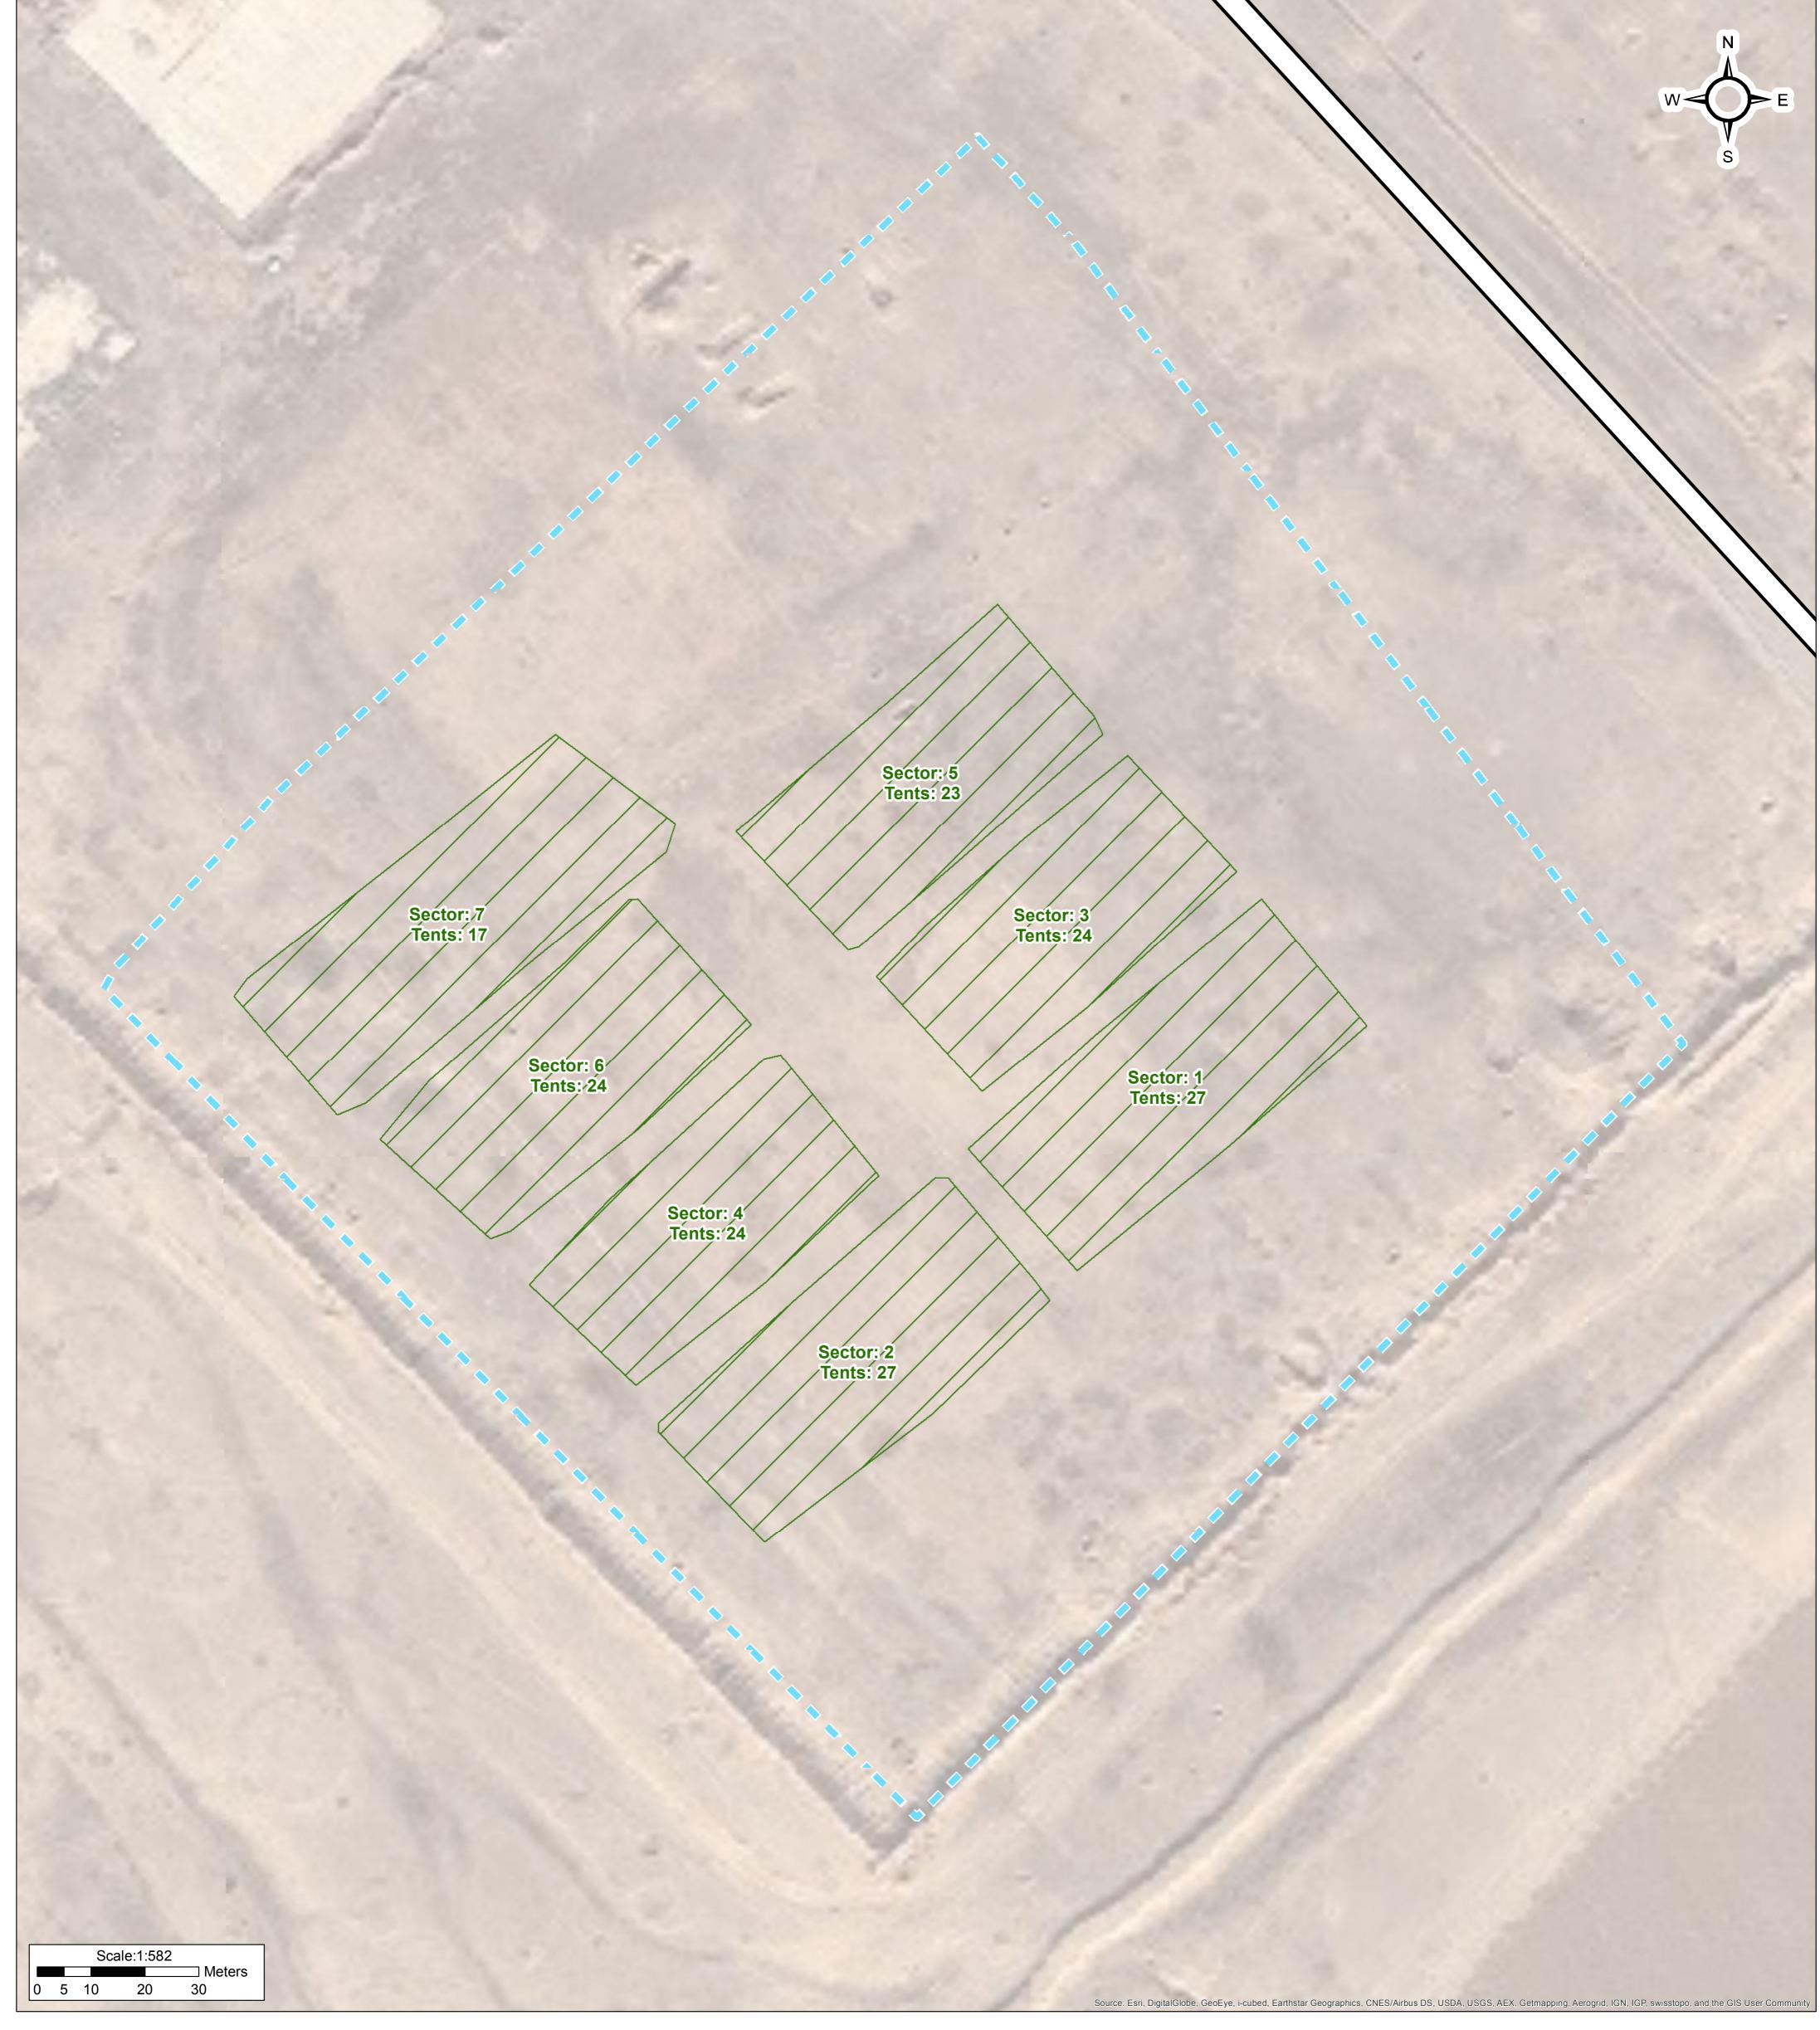

## IRAQ - Diyala Governorate - New Bahari Taza General Infrastructure: Updated 06 November 2014

For Humanitarian Purposes Only Production date: 11 November 2014

## Camp Infrastructure Camp Delineation Tent block

Road

GPS Coordinates of Camp Locations Longitude: 34° 17' 10.729" N (34.298403) Latitude: 45° 21' 10.729" E (45.35298)

## Data sources:

Camp data - REACH assessment - 06/11/2014

Imagery: ESRI

Coordinate System: WGS 1984 UTM Zone 38N

File: IRQ\_Map\_IDP\_BahariTaza\_Overview\_11Nov2014

Note: Data, designations and boundaries contained on this map are not warranted to error-free and do not imply acceptance by the REACH partners, associated, donors mentioned on this map.