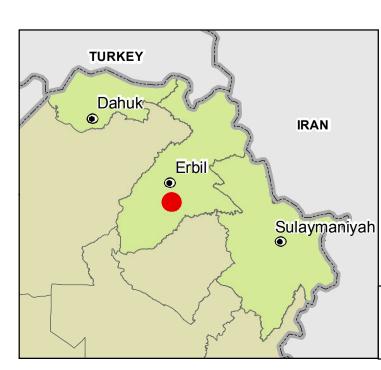

## IRAQ - Erbil Governorate - Qushtapa Camp

For Humanitarian Purposes Only **Production date: 21 August 2016** 

General Infrastructure - 20 July 2016

## **Camp Infrastructure** Fence

- Registration
- Community Area
- Borehole (4)
- Water Tank (1)
- Men's Wash Centre (9)
- Women's Wash Centre (7)
- Fuel Depot

**GPS Coordinates** (35.983841)

Thematic Data: 09/05/2016 - REACH Administrative boundaries: GADM Background imagery: 14/04/2014 DigitalGlobe Projection: WGS 1984 UTM Zone 38N

Contact : iraq@reach-initiative.org File: IRQ\_Map\_SyriaCrisis\_Qushtapa\_ 21Aug2016

Note: Data, designations and boundaries contained on this map are not warranted to be error-free and do not imply acceptance by the REACH partners, associates or donors mentioned on this map.