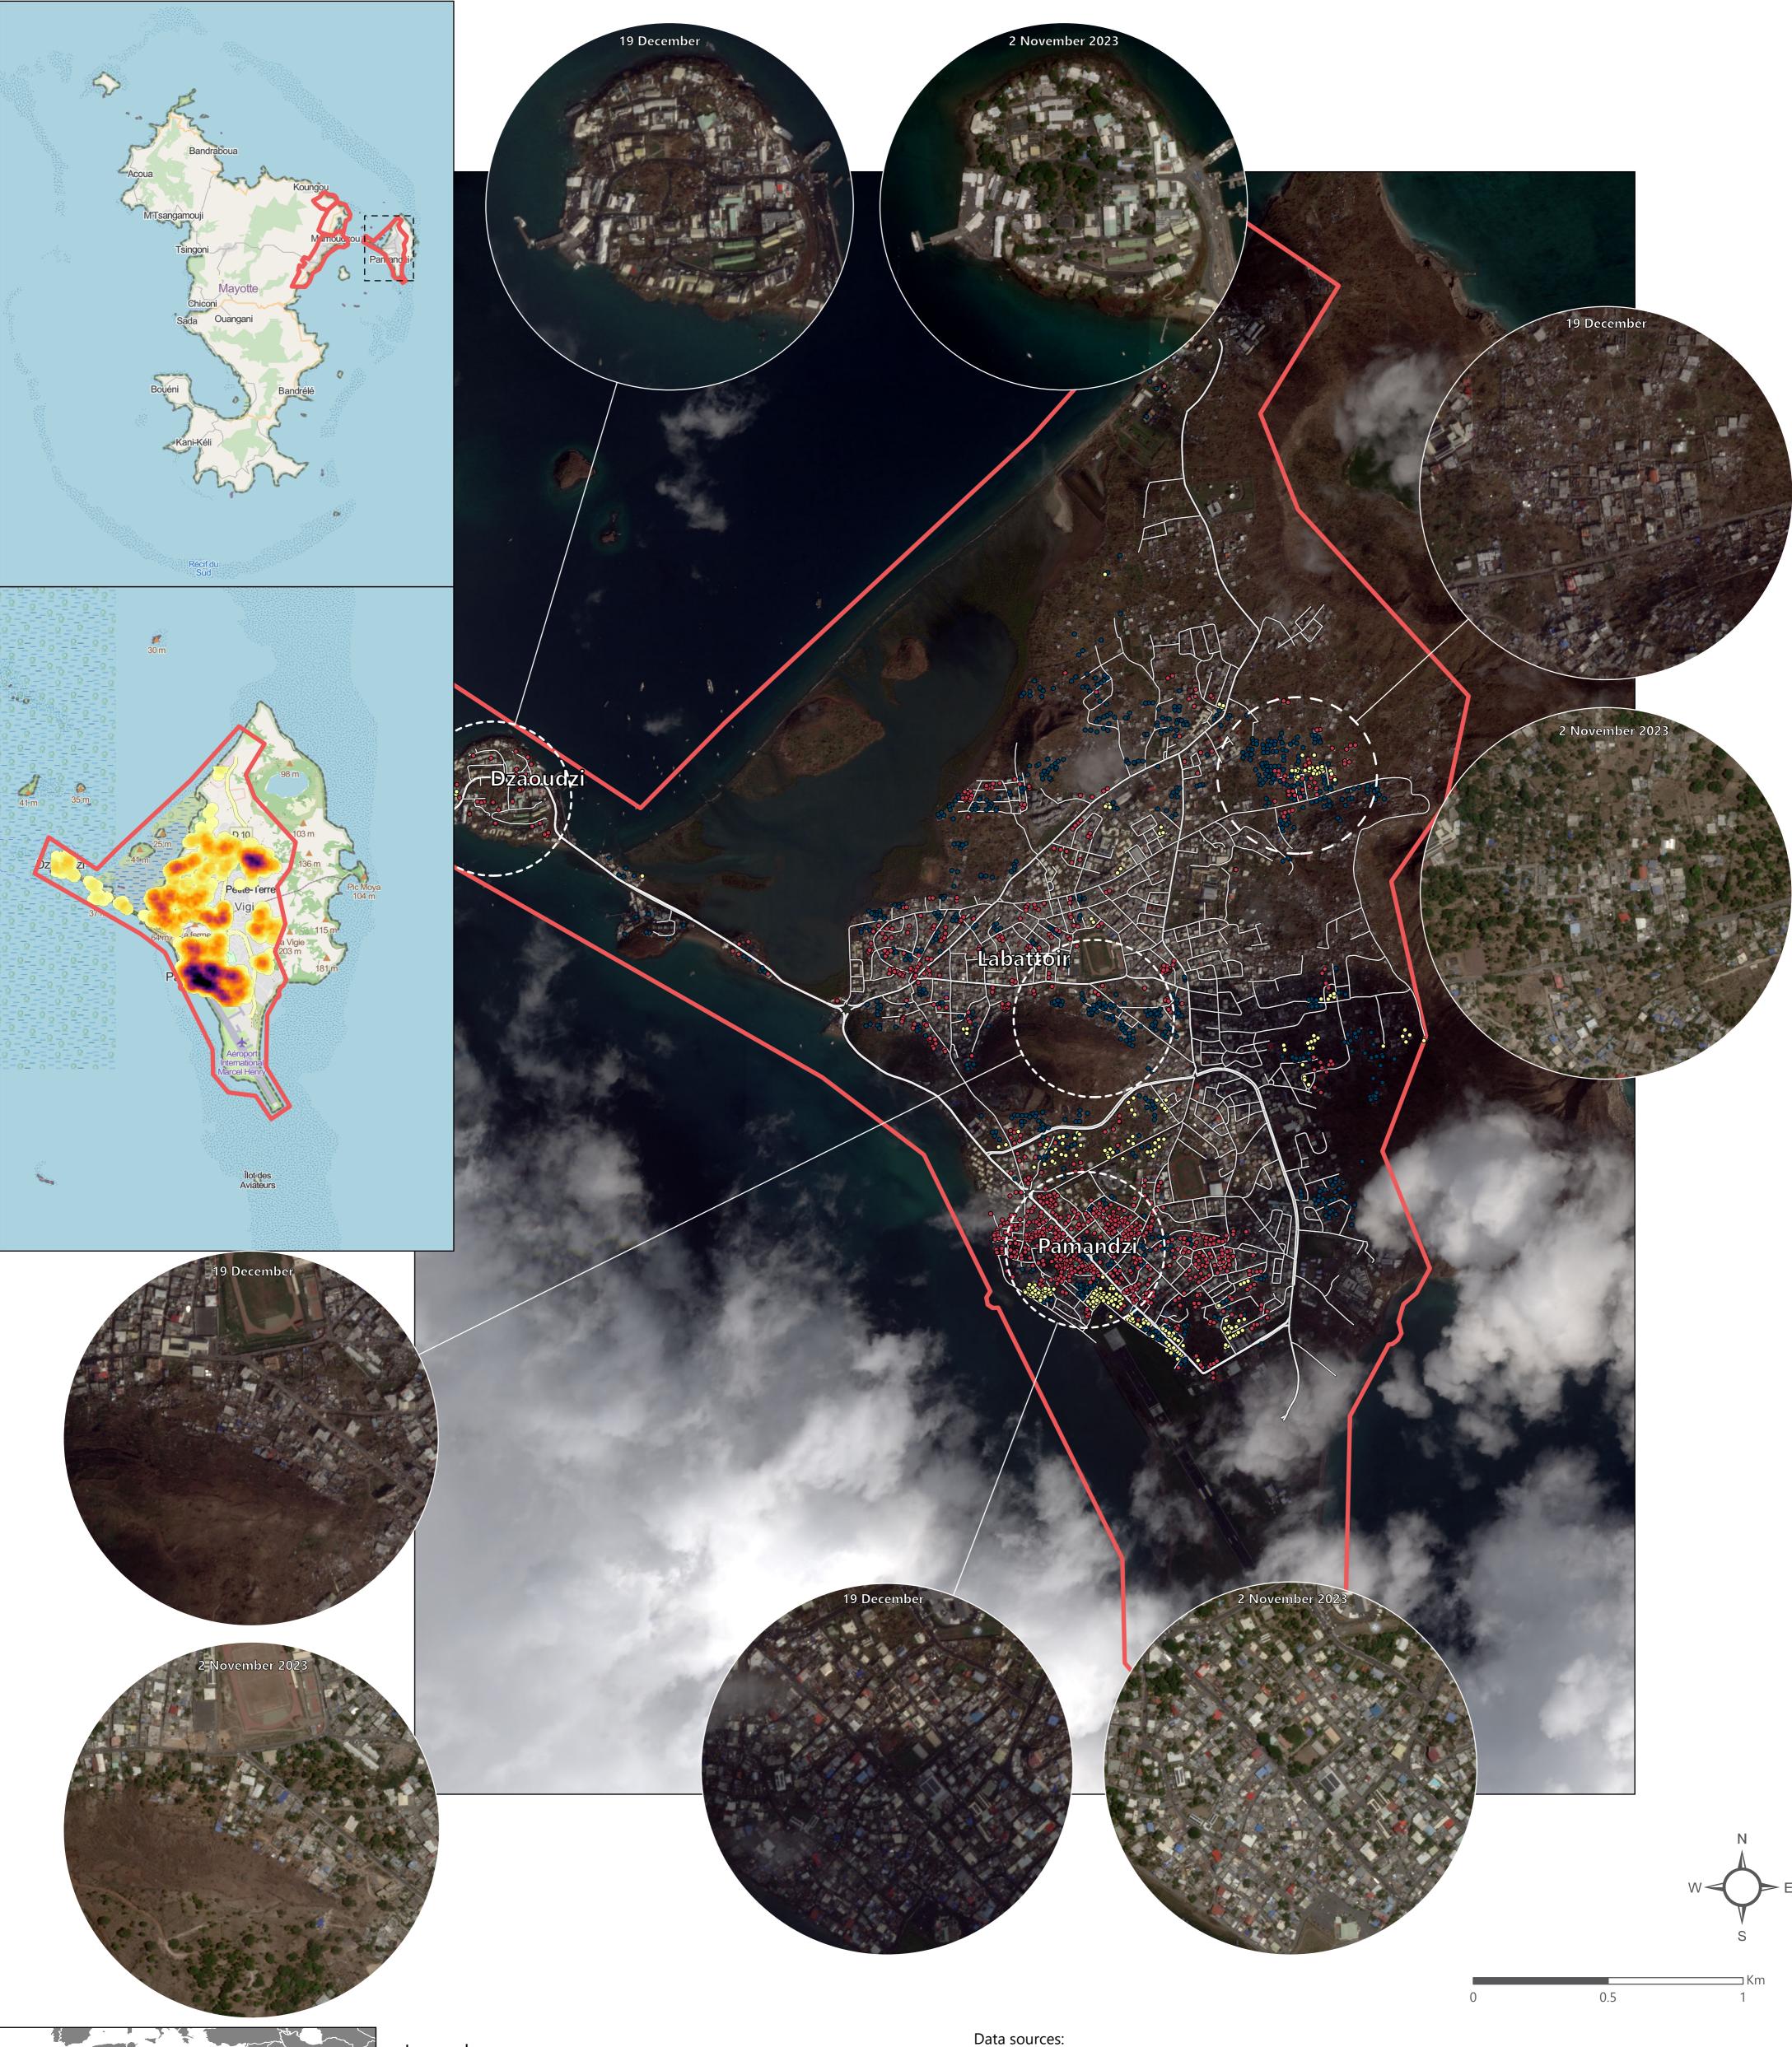

## Mayotte - Tropical Cyclone Chido For Humanitarian Purposes Only Production date: 19 December 2024 Pamandzi Island Storm Affected Areas - As of 19 December 2024

## Legend

Copernicus Analysis Extent

Damage Grading
Destroyed

DestroyedDamaged

DamagedPossibly damaged

Roads

Primary

— Residential

Secondary
Tertiary

Damage Density
Higher

Damage grading - Copernicus
Basemap - OpenStreetMap
Satellite Imagery SkySat from 19 December 2024 and 2 November 2023
Copyright: ©2024 Planet

Note: Data, designations and boundaries contained on this map are not warranted to be error-free and do not imply acceptance by REACH partners, associates or donors mentioned on this map.