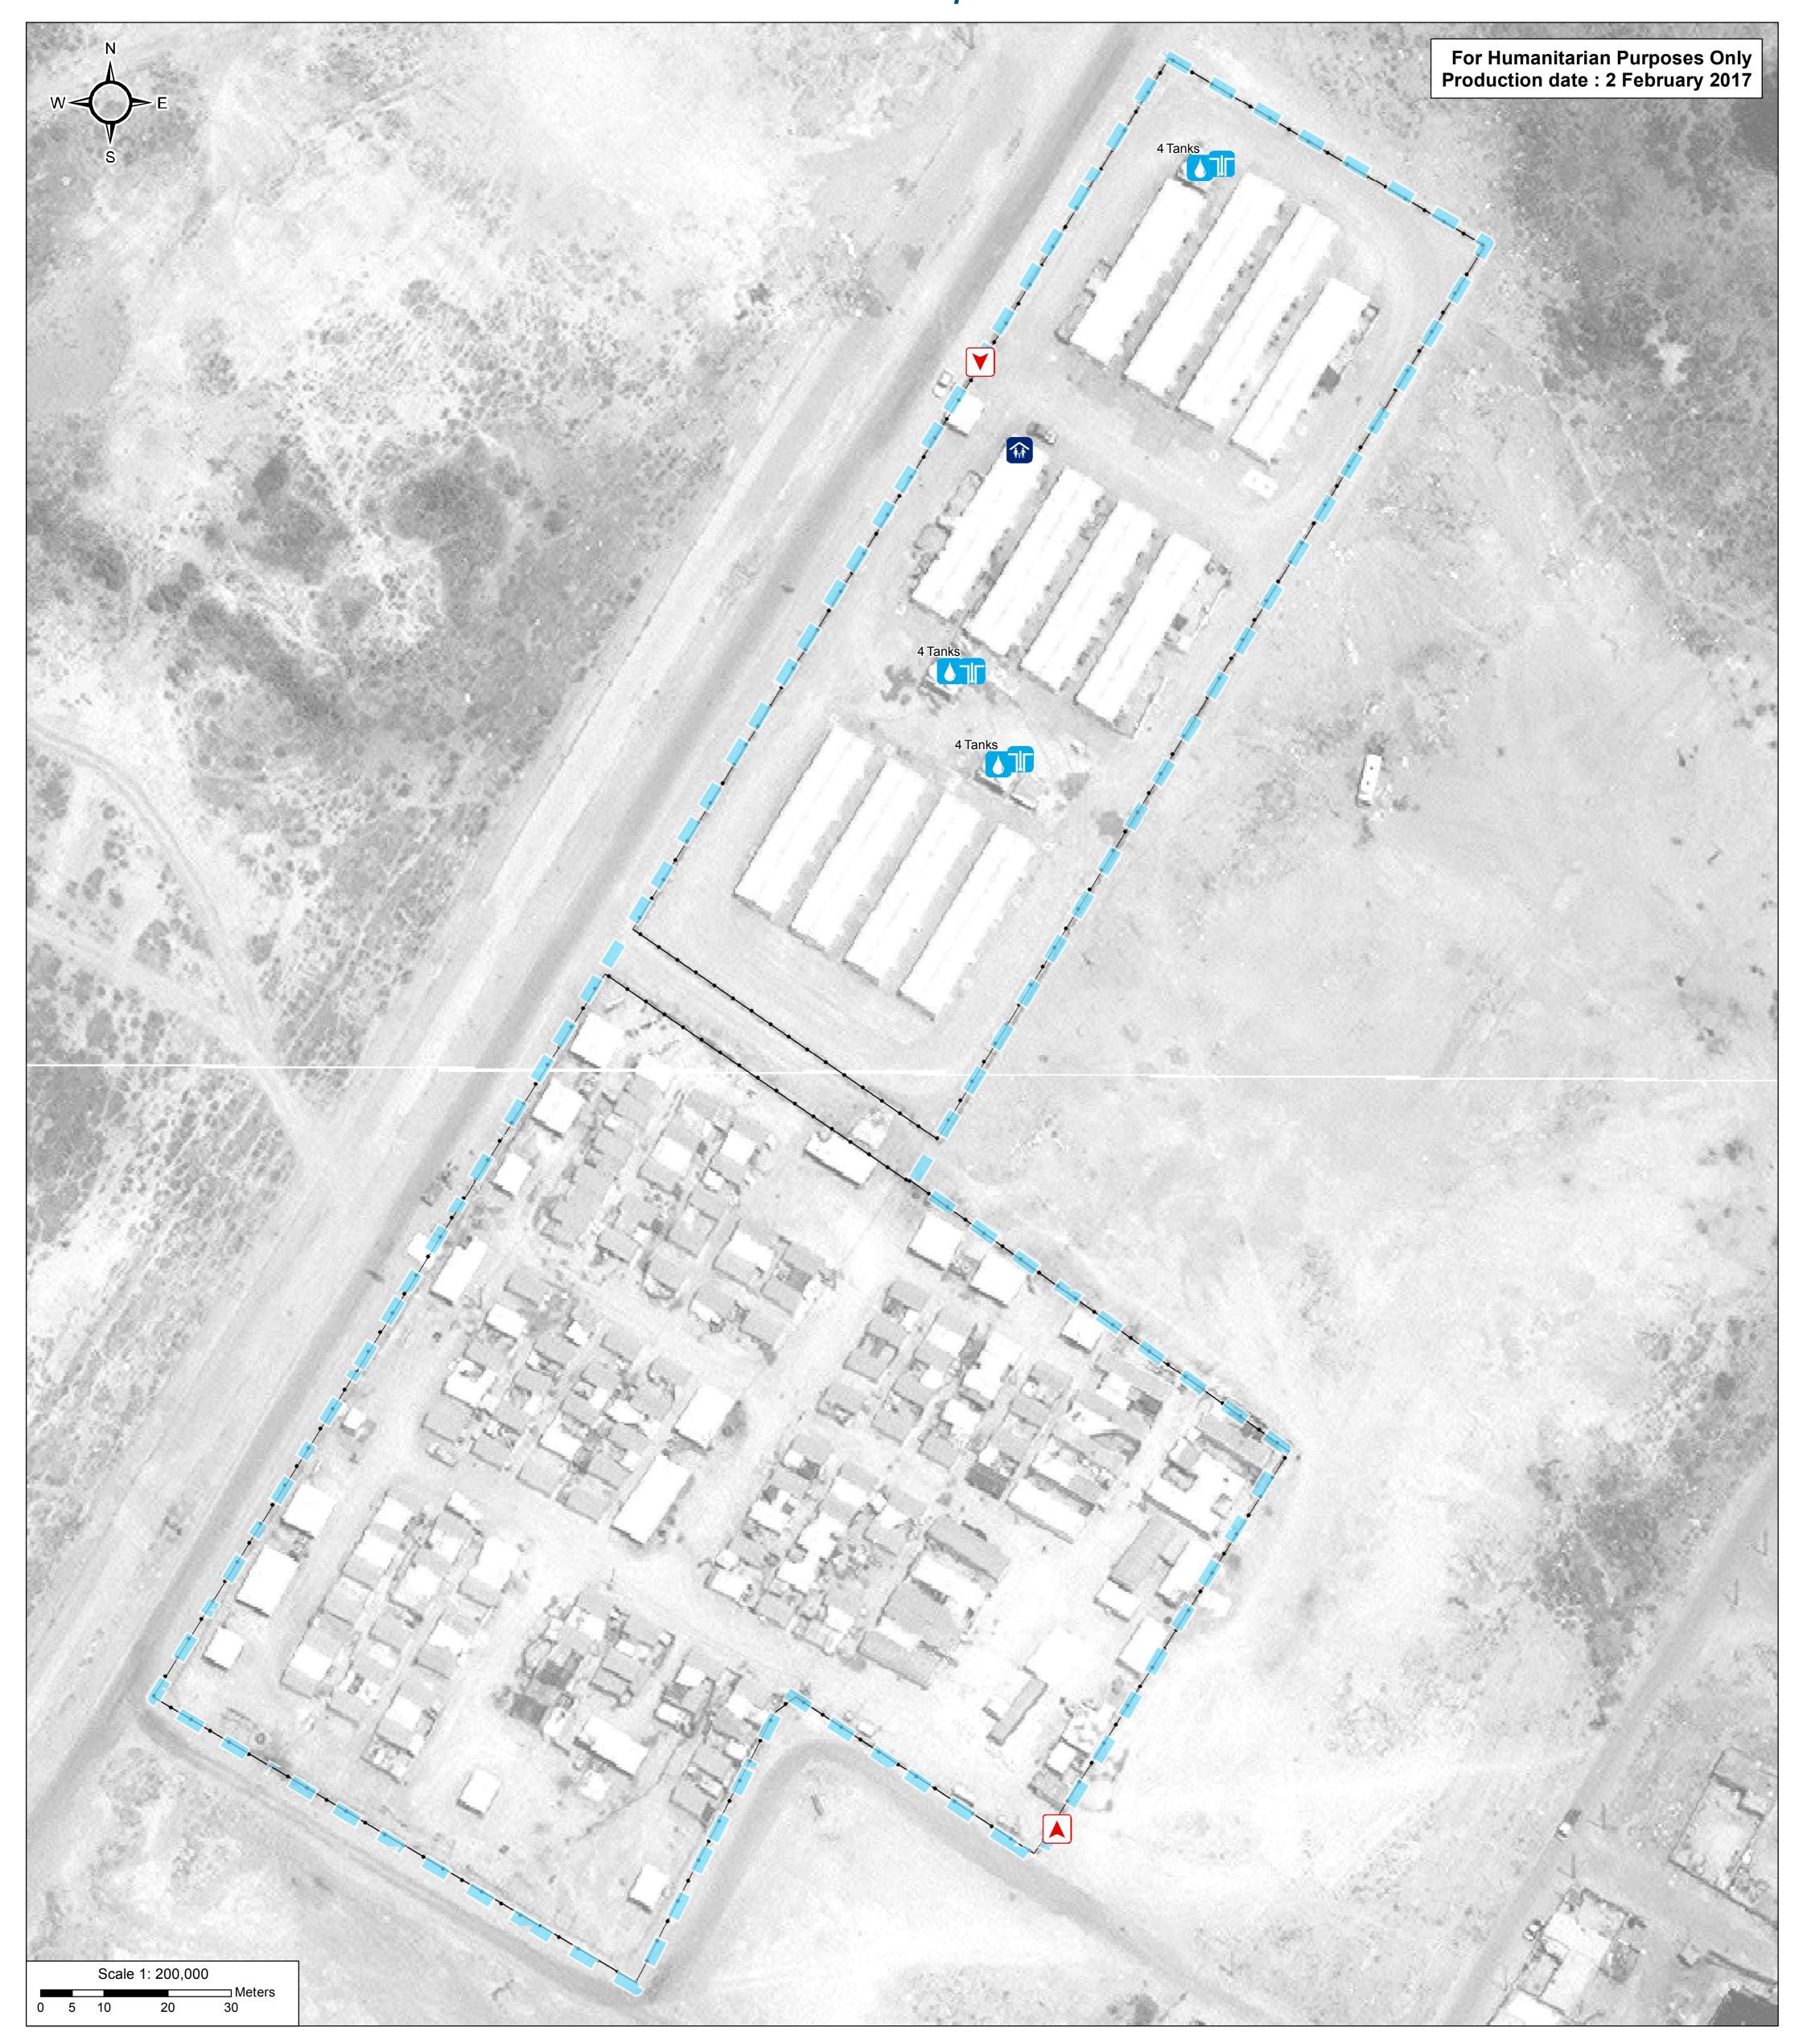

## **IRAQ - Baghdad Governorate - Al Amal Camp** *General Infrastructure - Updated 30 December 2017*

## Camp Infrastructure

Delineation

← → Fence

**Entrance** 

Camp Management

Water Tank

Borehole

GPS Coordinates of Camp Location: Longitude: 44° 1' 19.214" E (44.01667) Latitude: 33° 17' 54.773" N (33.29855)

## *Thematic Data: 09/2016 - REACH Administrative boundaries: GADM Background imagery: DigitalGlobe - WV3 - 28/06/2016*

Projection: WGS 1984 UTM Zone 38N

Contact : iraq@reach-initiative.org File: IRQ\_Map\_IDP\_AIAmal\_2Feb2017