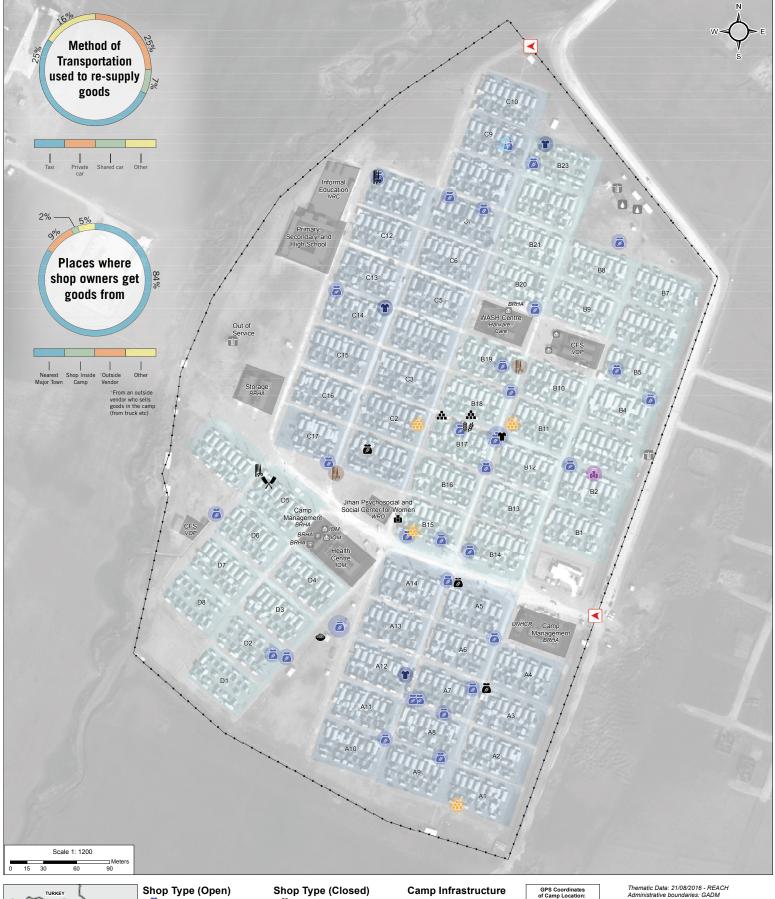

## IRAQ - Sheikhan Camp Market Monitoring - Updated 21 August 2016

Mini Market (33)

Phone / Internet (1)

Clothes Shop (3)

Barber Hairdresser (2) Photo Studio (1)

Other Shop (4) Average Costumers / Day

Mini Market (3)

Fruit / Vegetable (1)

Restaurant / Bakery (1)

Butcher (1)

T Clothes Shop (1) Barber / Hairdresser (2)

Photo Studio (1) Ö Other (2)

····· Fence

Block

Distribution

Entrance

Community Centre

Borehole (3) Water Tank (2) GPS Coordinates of Camp Location: Longitude: 43° 20' 36.643° E (43.34351) Latitude: 36° 40' 26.758° N (36.6741)

Thematic Data: 21/08/2016 - REACH Administrative boundaries: GADM Background imagery: 26/06/2016 Airbus