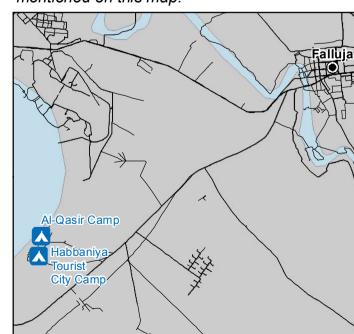

IRAQ - Anbar Governorate - Al Qasir Camp

For Humanitarian Purposes Only Production date: 2 February 2017

## Camp Infrastructure

Camp Delineation

River / Lake

GPS Coordinates of Camp Location: Longitude: 44° 6' 44.233" E (44.11229) Latitude: 33° 17' 24.314" N (33.29009)

Thematic Data: 1/2017
Administrative boundaries: GADM
Background imagery: Airbus - Pleiades 14/10/2016
Projection: WGS 1984 UTM Zone 38N
Contact: iraq@reach-initiative.org
File: IRQ\_Map\_IDP\_AIQasir\_2Feb2017