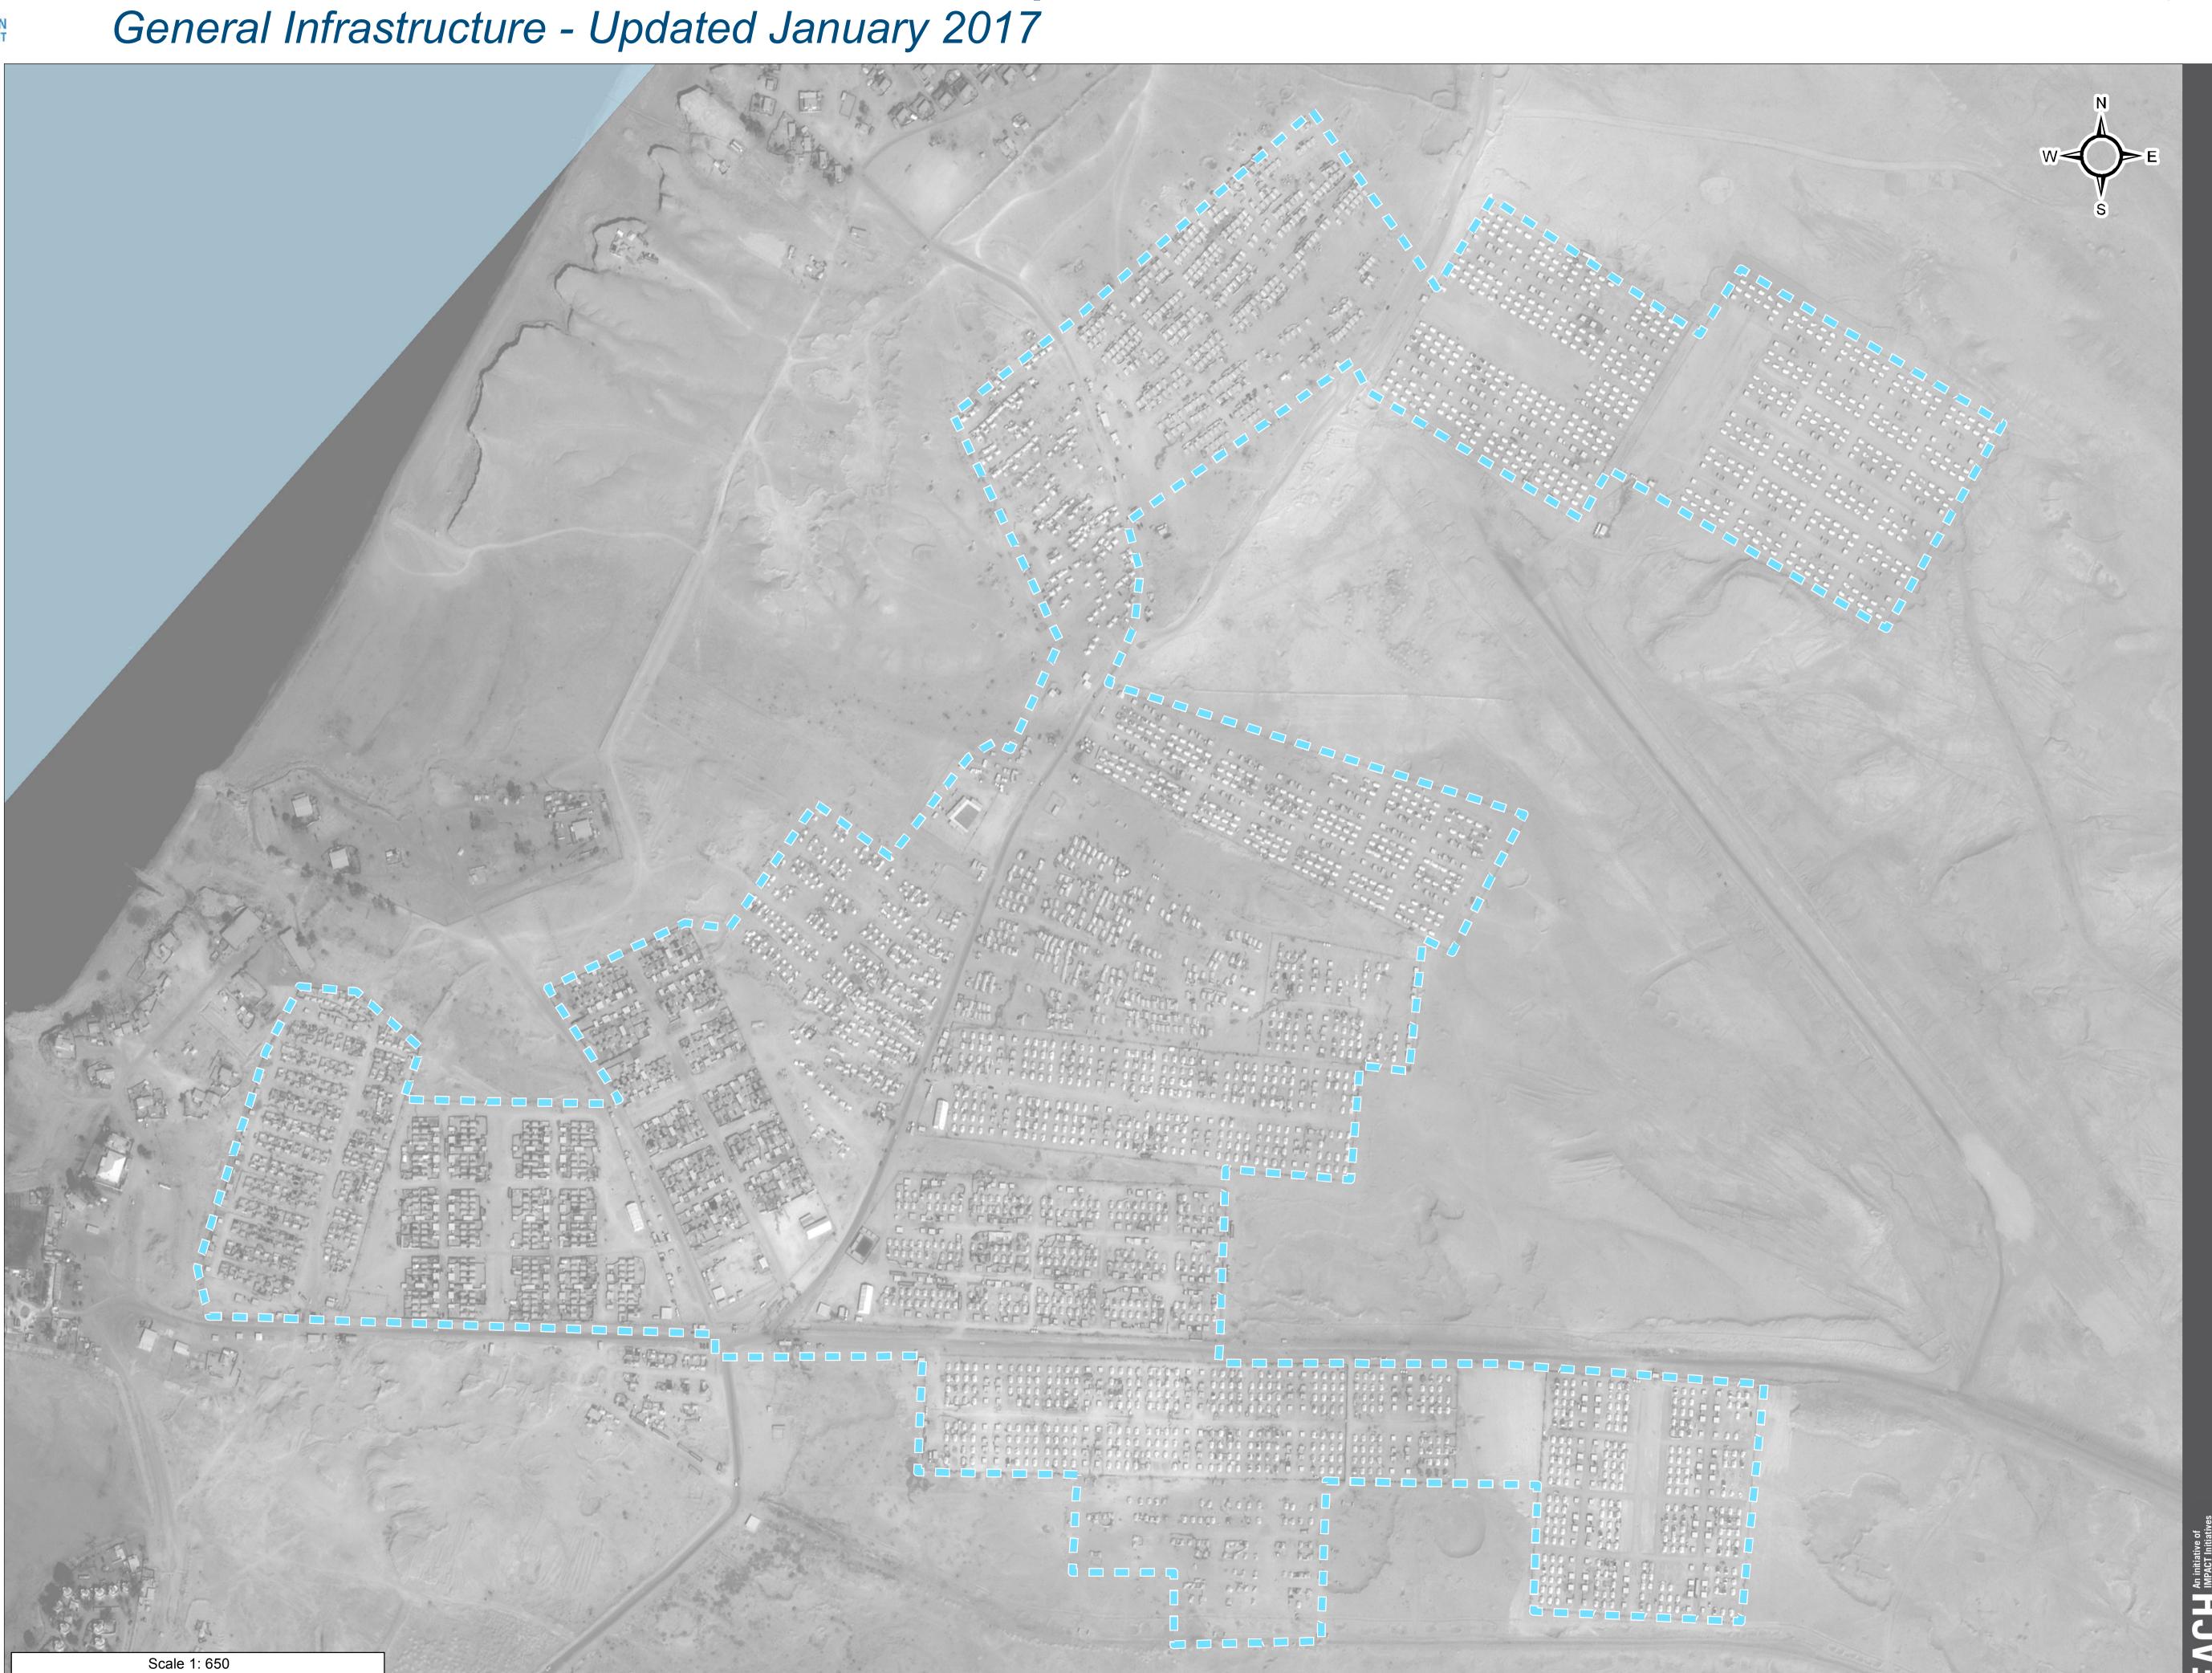

IRAQ - Anbar Governorate - Al Qasir Camp

For Humanitarian Purposes Only Production date: 2 February 2017

## Camp Infrastructure

Camp Delineation

River / Lake

GPS Coordinates of Camp Location: Longitude: 44° 6' 44.233" E (44.11229) Latitude: 33° 17' 24.314" N (33.29009)

Thematic Data: 1/2017
Administrative boundaries: GADM
Background imagery: Airbus - Pleiades 14/10/2016
Projection: WGS 1984 UTM Zone 38N
Contact: iraq@reach-initiative.org
File: IRQ\_Map\_IDP\_AIQasir\_2Feb2017

Note: Data, designations and boundaries contained on this map are not warranted to be error-free and do not imply acceptance by the REACH partners, associates or donors mentioned on this map.

45