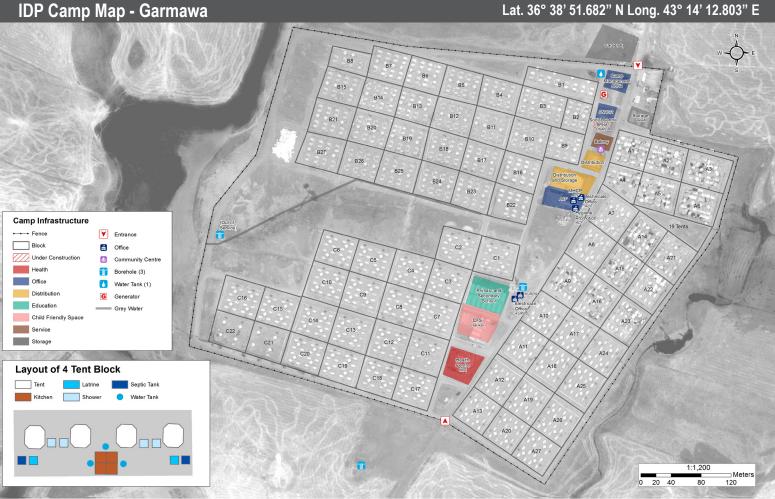

## **Location Map**

**IDP Camp Map - Garmawa** 

| Sectoral Minimum Standards |                                                                                                                                                       | Target                            | Previous Round     | Current Round      | Achievement |
|----------------------------|-------------------------------------------------------------------------------------------------------------------------------------------------------|-----------------------------------|--------------------|--------------------|-------------|
| Education                  | % of children aged 6-11 attending formal school<br>% of children aged 12-17 attending formal school                                                   | 100%<br>100%                      | 88%<br>46%         | 81%<br>36%         | •           |
| Food                       | % of households accessed Family Food Parcel or equivalent in the past month                                                                           | 100%                              | 96%                | 100%               | •           |
| Health                     | Health services are available on-site or within walking distance                                                                                      | Yes                               | Yes                | Yes                | •           |
| CCCM                       | Average open area per household                                                                                                                       | min. 30m²                         | 228 m²             | 237m²              | •           |
| Protection                 | % of IDPs registered on an individual basis (MODM/DDM)                                                                                                | 100%                              | 96%                | 98%                | •           |
| Shelter                    | % of households accessed shelter assistance since arrival at the camp<br>Average covered area per person<br>Average number of individuals per shelter | 100%<br>min. 3.5m²<br>max.5       | 85%<br>4.6 m²<br>4 | 100%<br>4.6m²<br>4 | •           |
| WASH                       | # of persons per latrine # of persons per shower Frequency of solid waste disposal at least weekly                                                    | max. 20<br>max. 20<br>min. weekly | 9<br>9<br>Yes      | 8<br>4<br>Yes      | •           |