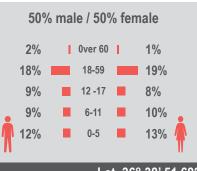

Management agency: Manager/Focal point: Phone number: Email: Registration actor:

Government Ibrahim Mohammad Abdul Qahar 7504920190 garmawa.camp.idps@gmail.com Government

#### Summary

This profile provides an overview of conditions in Garmawa camp. Primary data was collected through household surveys on 12-04-16. Households were randomly sampled to a 95% confidence and 10% margin of error, based on population figures provided by CCCM. In some cases, additional information from camp managers has been used to support findings. Round IV of data collection was in December 2015.

#### **Camp Overview**

# of individuals: 5155 # of households: 1042 Date opened: 20-12-14 Occupied number: 1197 Ongoing extension: no Planned capacity: 1200 Camp area: 288701m<sup>2</sup>

### **Demographics**



## **Location Map**



**IDP Camp Map - Garmawa** 



| Sectoral Minimum Standards |                                                                                                                                                       | Target                            | Previous Round     | Current Round      | Achievement |
|----------------------------|-------------------------------------------------------------------------------------------------------------------------------------------------------|-----------------------------------|--------------------|--------------------|-------------|
| Education                  | % of children aged 6-11 attending formal school<br>% of children aged 12-17 attending formal school                                                   | 100%<br>100