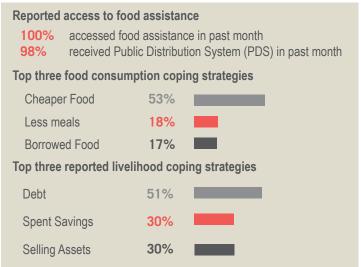

r |  |  |  |  |

Households reporting flooding in past three months, by type

92%

8%

## Community Organisation

Flooding (temporary damage)

Flooding (permanent damage) 0%

#### **IDP** committees

No flooding

100% reported awareness of IDP committee(s)

#### Complaints mechanism

90% reported awareness of complaints mechanism

## Protection

#### **Family Separation**

reported hosting unaccompanied or separated minors 1% reported that other family members intended to join them

#### Vulnerable groups

Pregnant / lactating women 32% Chronically ill individual(s) Disabled individual(s) 2%

#### Intentions

4% planned to move to a different location in next 3 months

#### Restrictions

43% reported entry or exit restrictions during daylight hours

## Food Security and Coping Strategies



### **WASH**

#### Latrines and showers reported public or communal latrines 67% public/communal latrines lockable from the inside 44% public/communal latrines with functioning lighting Top three reported methods of waste removal Collected 88% Communal Bin 12% n/a n/a Reported drinking water sources connection inside the home to collective water storage 51% connection inside the home to private water storage 0% communal water tap outside the shelter Access to water reported 24 consecutive hours without access to water in the past month

## **Household Income**

42% reported as being economically inactive Top three income sources\*: No livelihood 42% Humanitarian aid 26% Government aid 12% \*Households were asked to select all income sources within household.