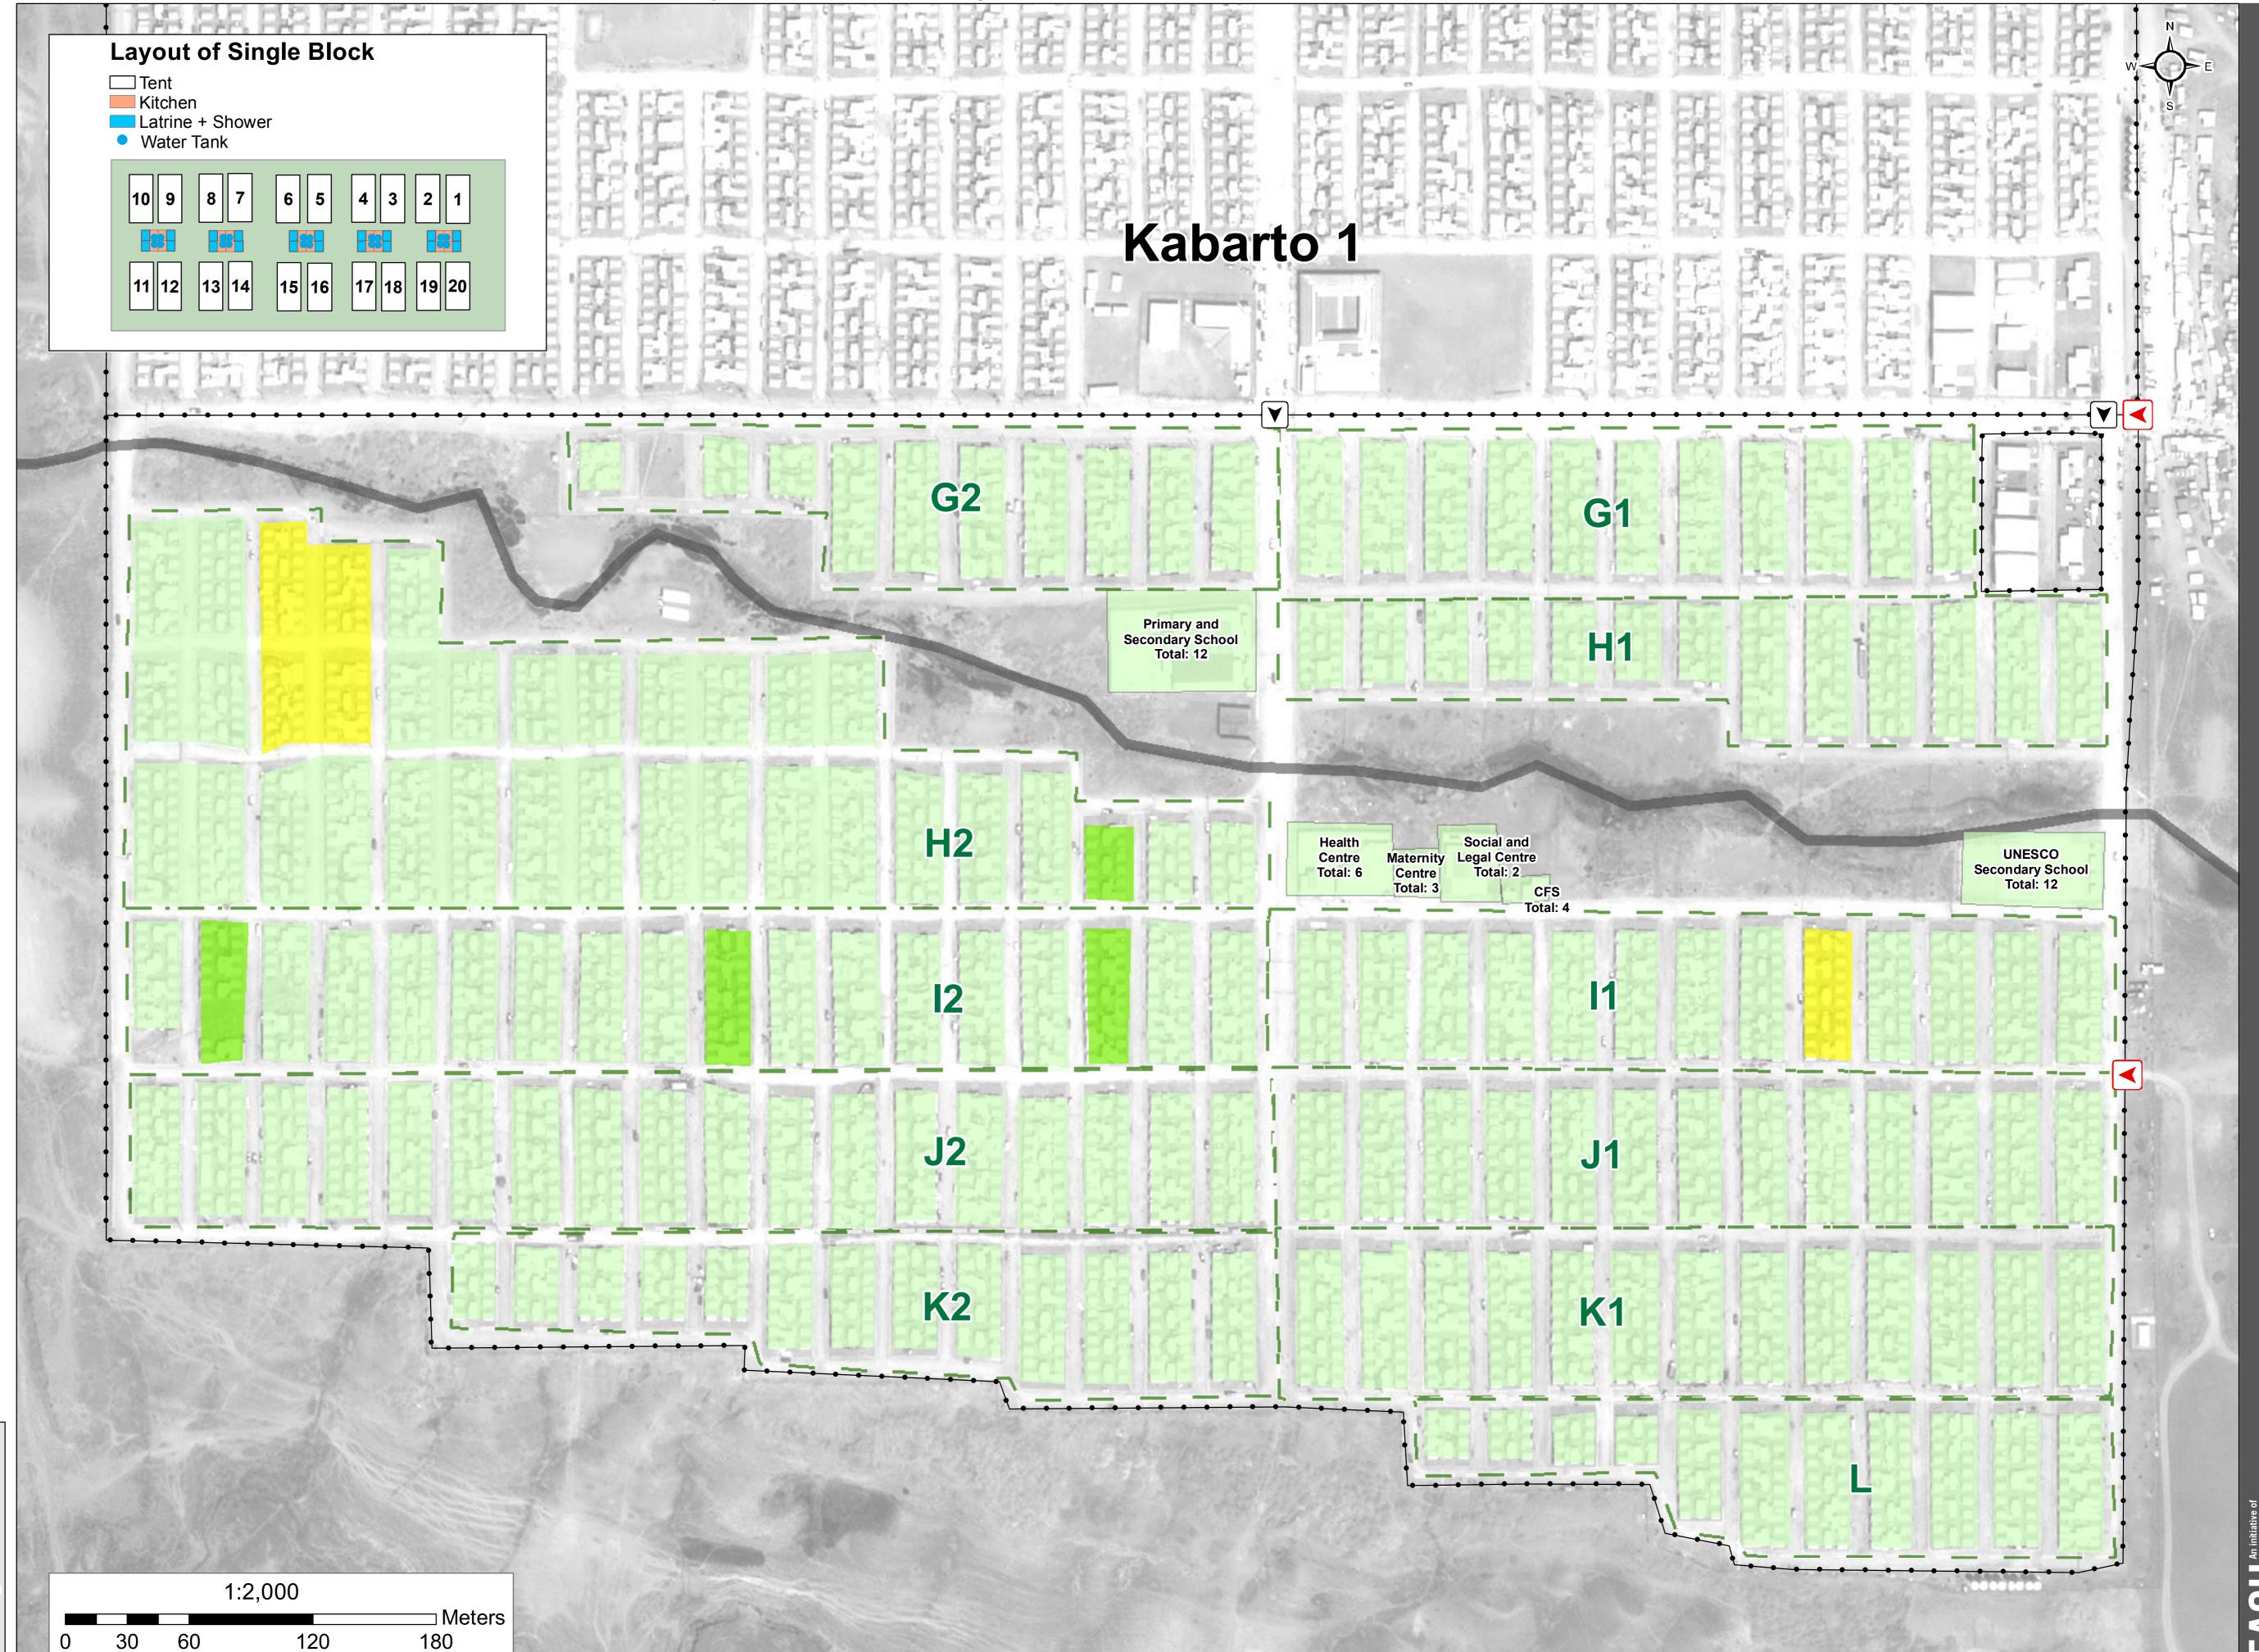

For Humanitarian Purposes Only **Production date: 12 June 2016** 

WASH Facilities - Non-functioning Tap Stands - May 2016

Gate

Grey Water

Thematic Data: 6 April 2016 - REACH Administrative boundaries: GADM Background imagery: 19/12/2015 Projection: WGS 1984 UTM Zone 38N

Contact: iraq@reach-initiative.org File: IRQ\_Map\_IDP\_Kabarto2\_Non FunctioningTaps\_12June2016

Note: Data, designations and boundaries contained on this map are not warranted to be error-free and do not imply acceptance by the REACH partners, associates or donors mentioned on this map.