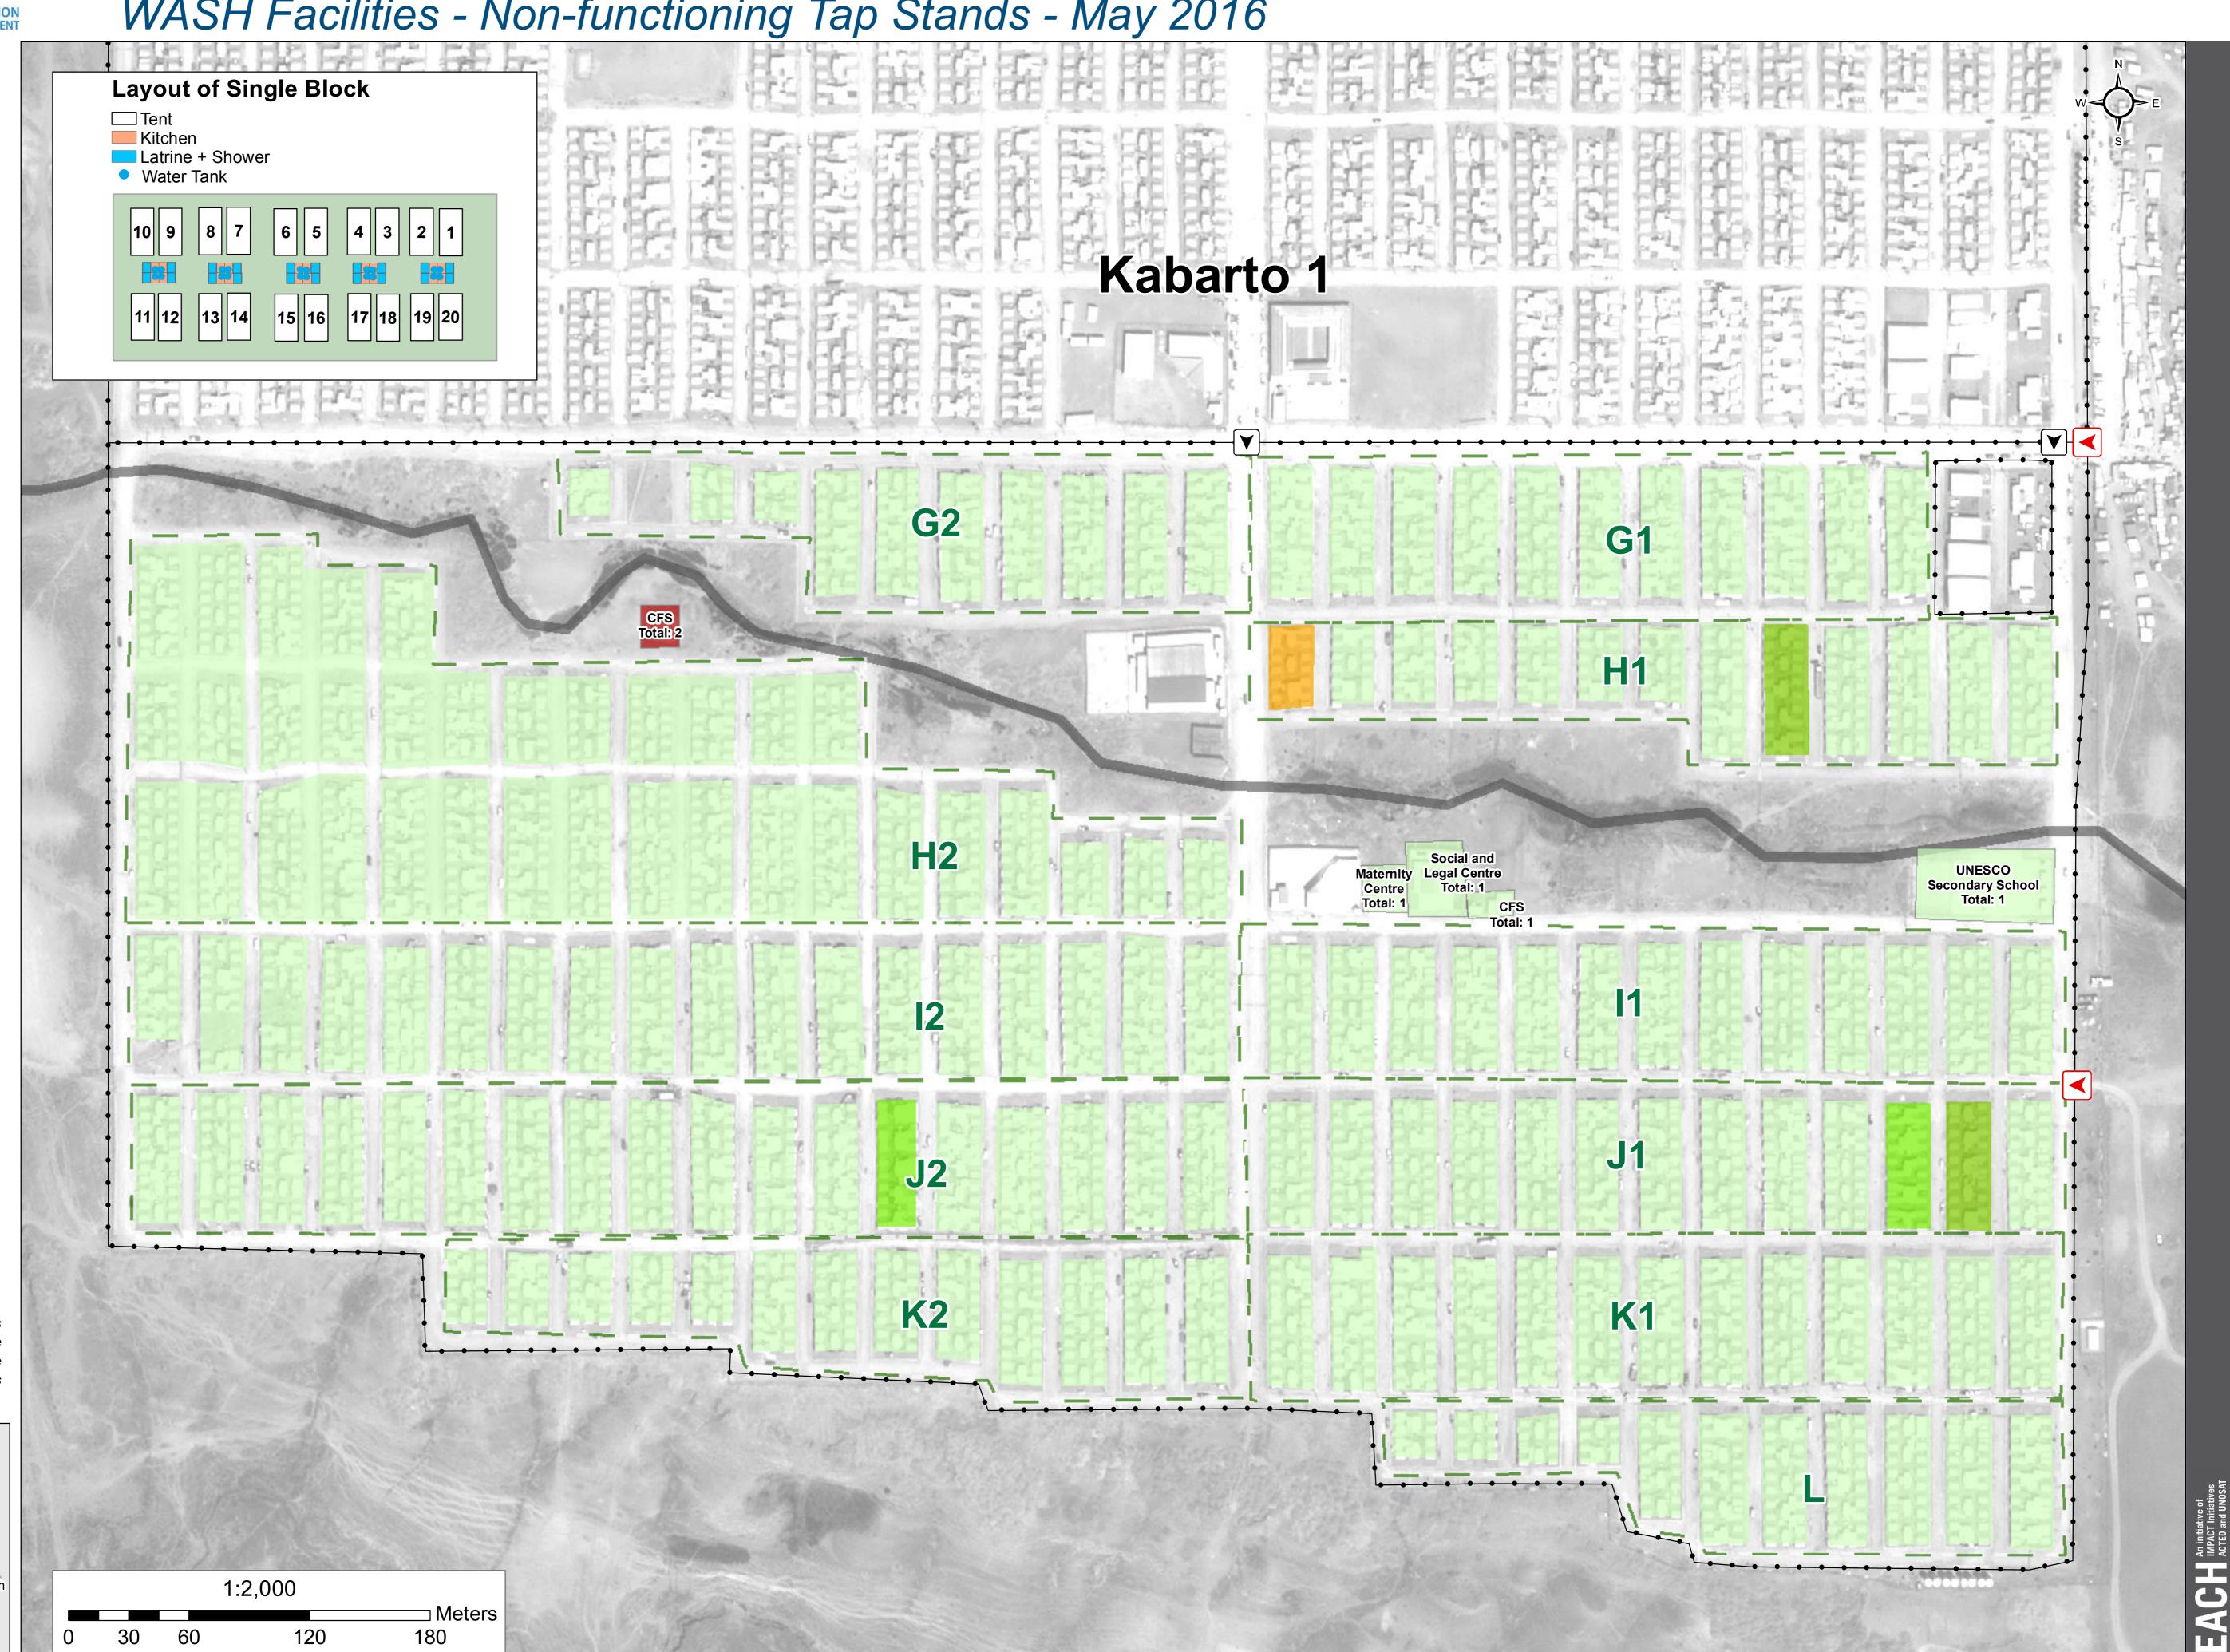

For Humanitarian Purposes Only **Production date: 12 June 2016** 

WASH Facilities - Non-functioning Tap Stands - May 2016

Gate

Grey Water

Thematic Data: 6 April 2016 - REACH Administrative boundaries: GADM Background imagery: 19/12/2015 Projection: WGS 1984 UTM Zone 38N

Contact: iraq@reach-initiative.org File: IRQ\_Map\_IDP\_Kabarto2\_Non FunctioningTaps\_12June2016

Note: Data, designations and boundaries contained on this map are not warranted to be error-free and do not imply acceptance by the REACH partners, associates or donors mentioned on this map.