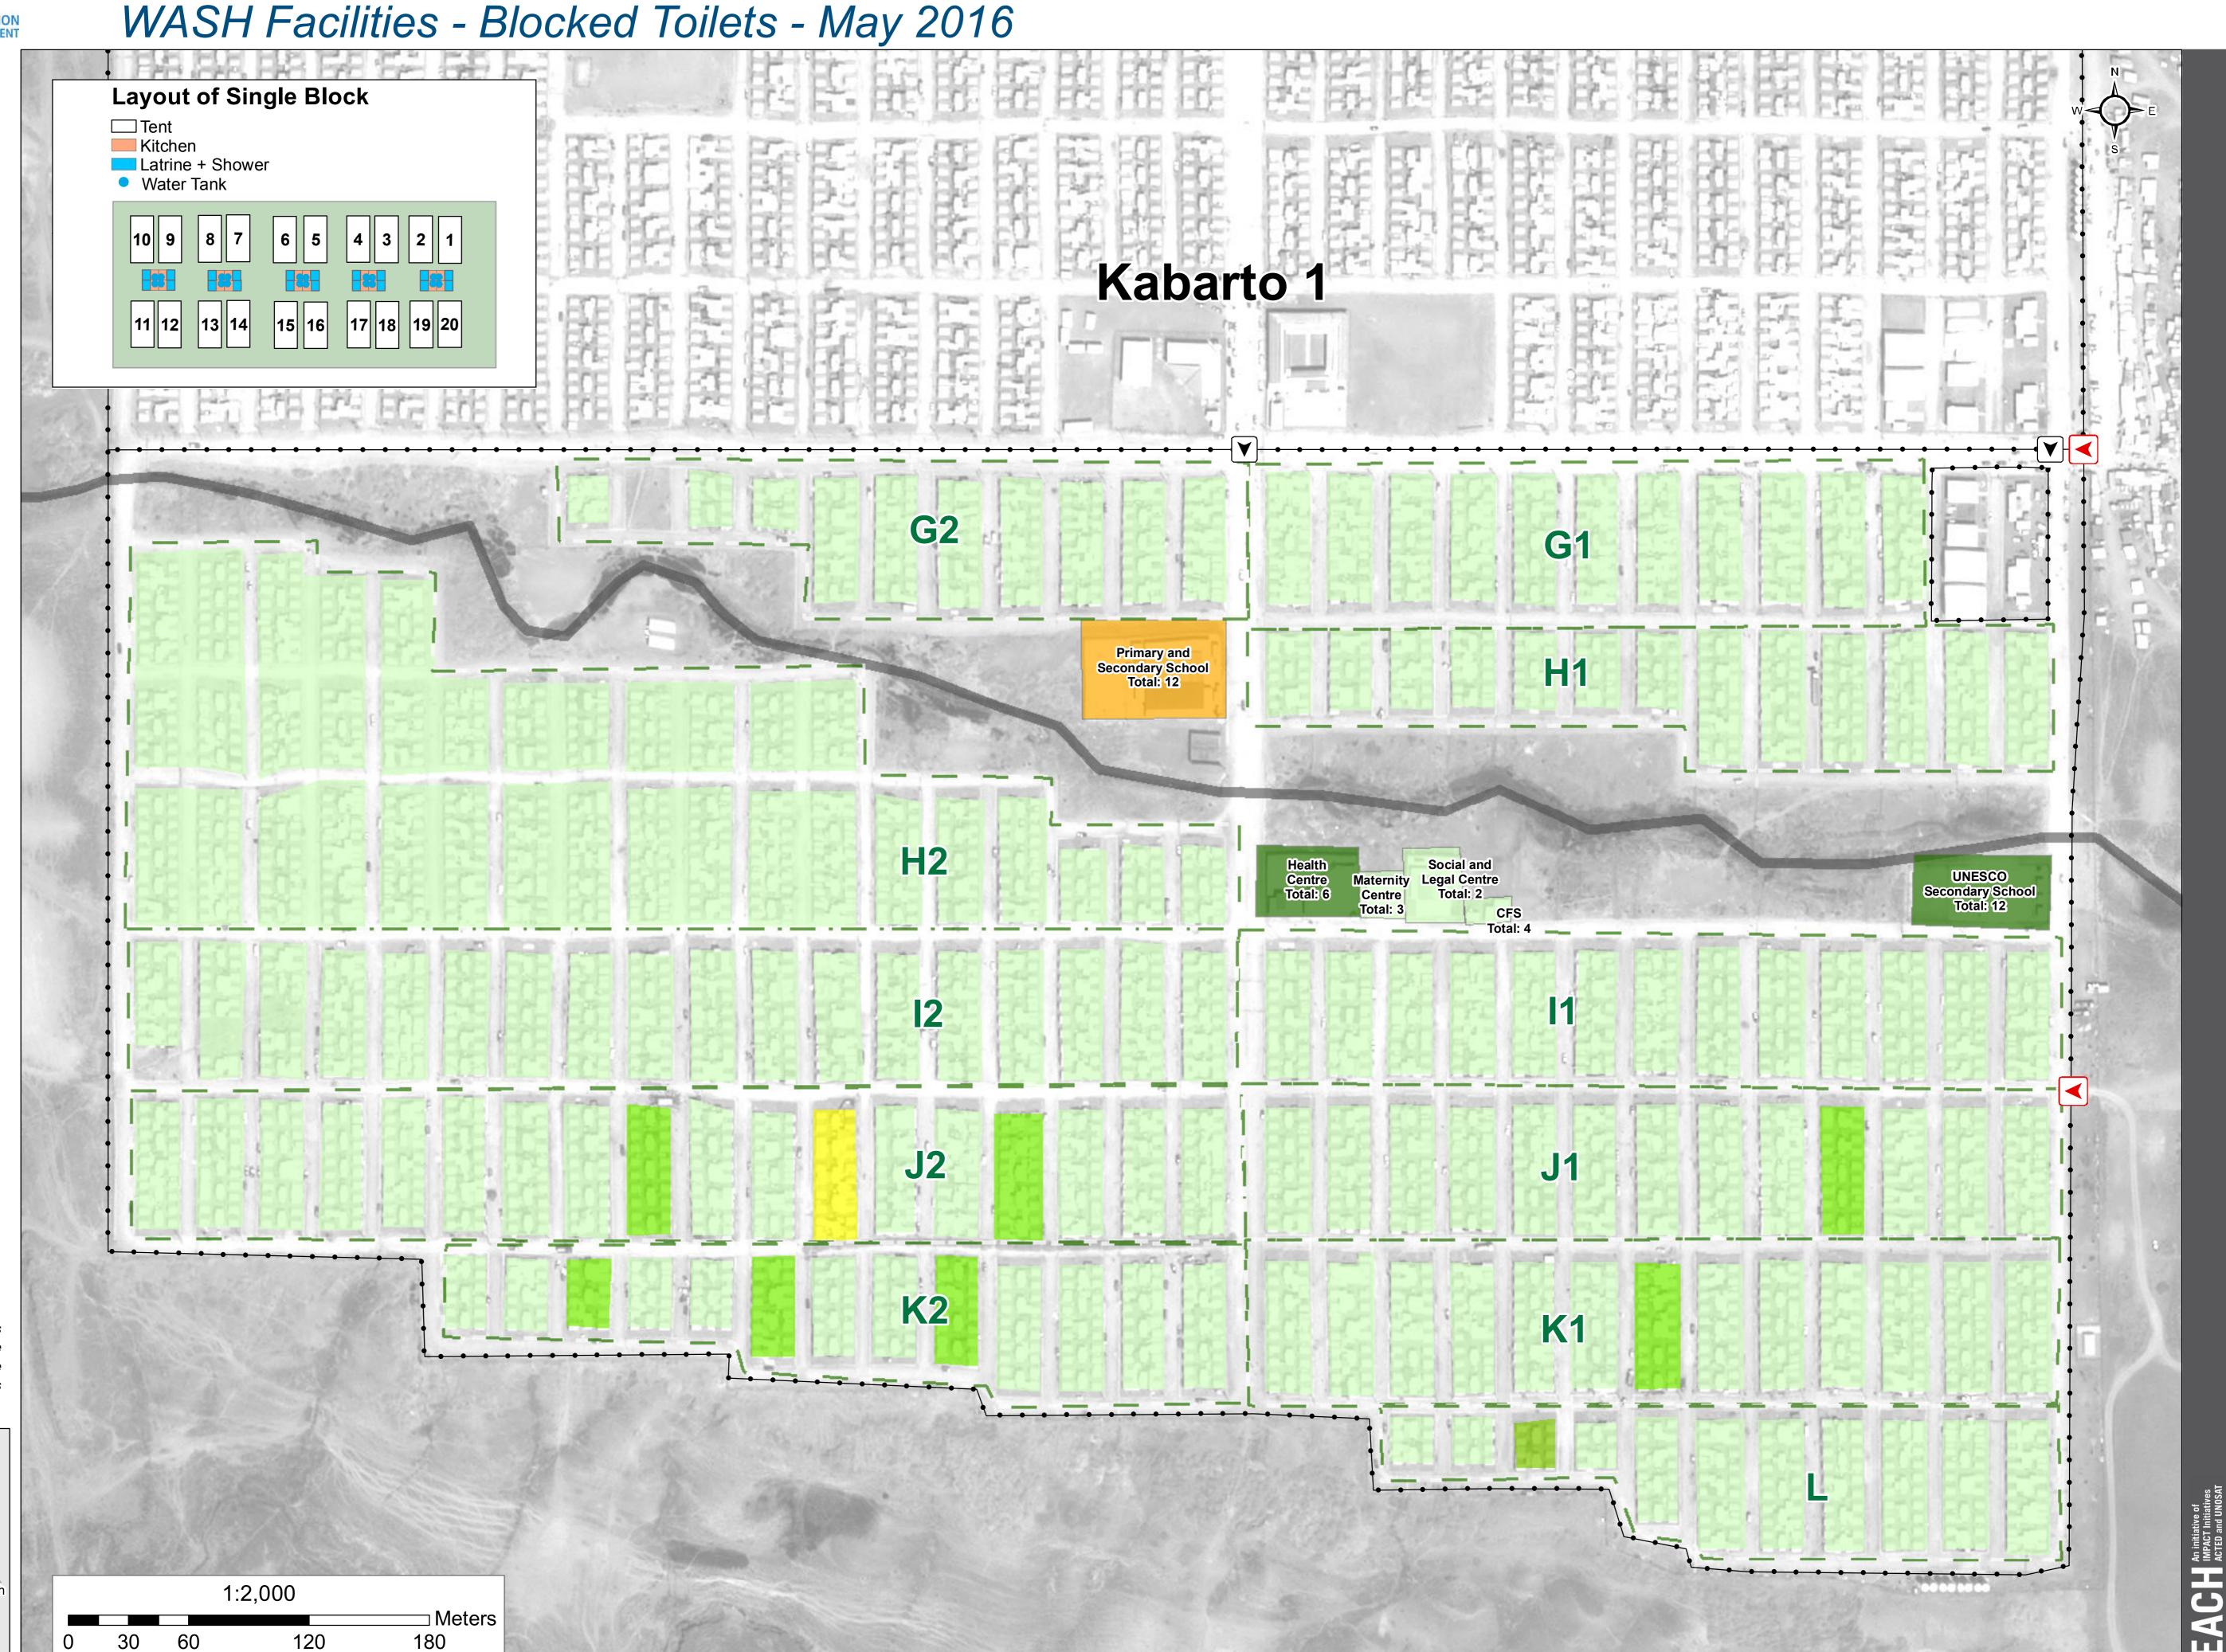

Thematic Data: 6 April 2016 - REACH Administrative boundaries: GADM Background imagery: 19/12/2015 Projection: WGS 1984 UTM Zone 38N

Contact: iraq@reach-initiative.org File: IRQ\_Map\_IDP\_Kabarto2\_Blocked Toilets\_12June2016