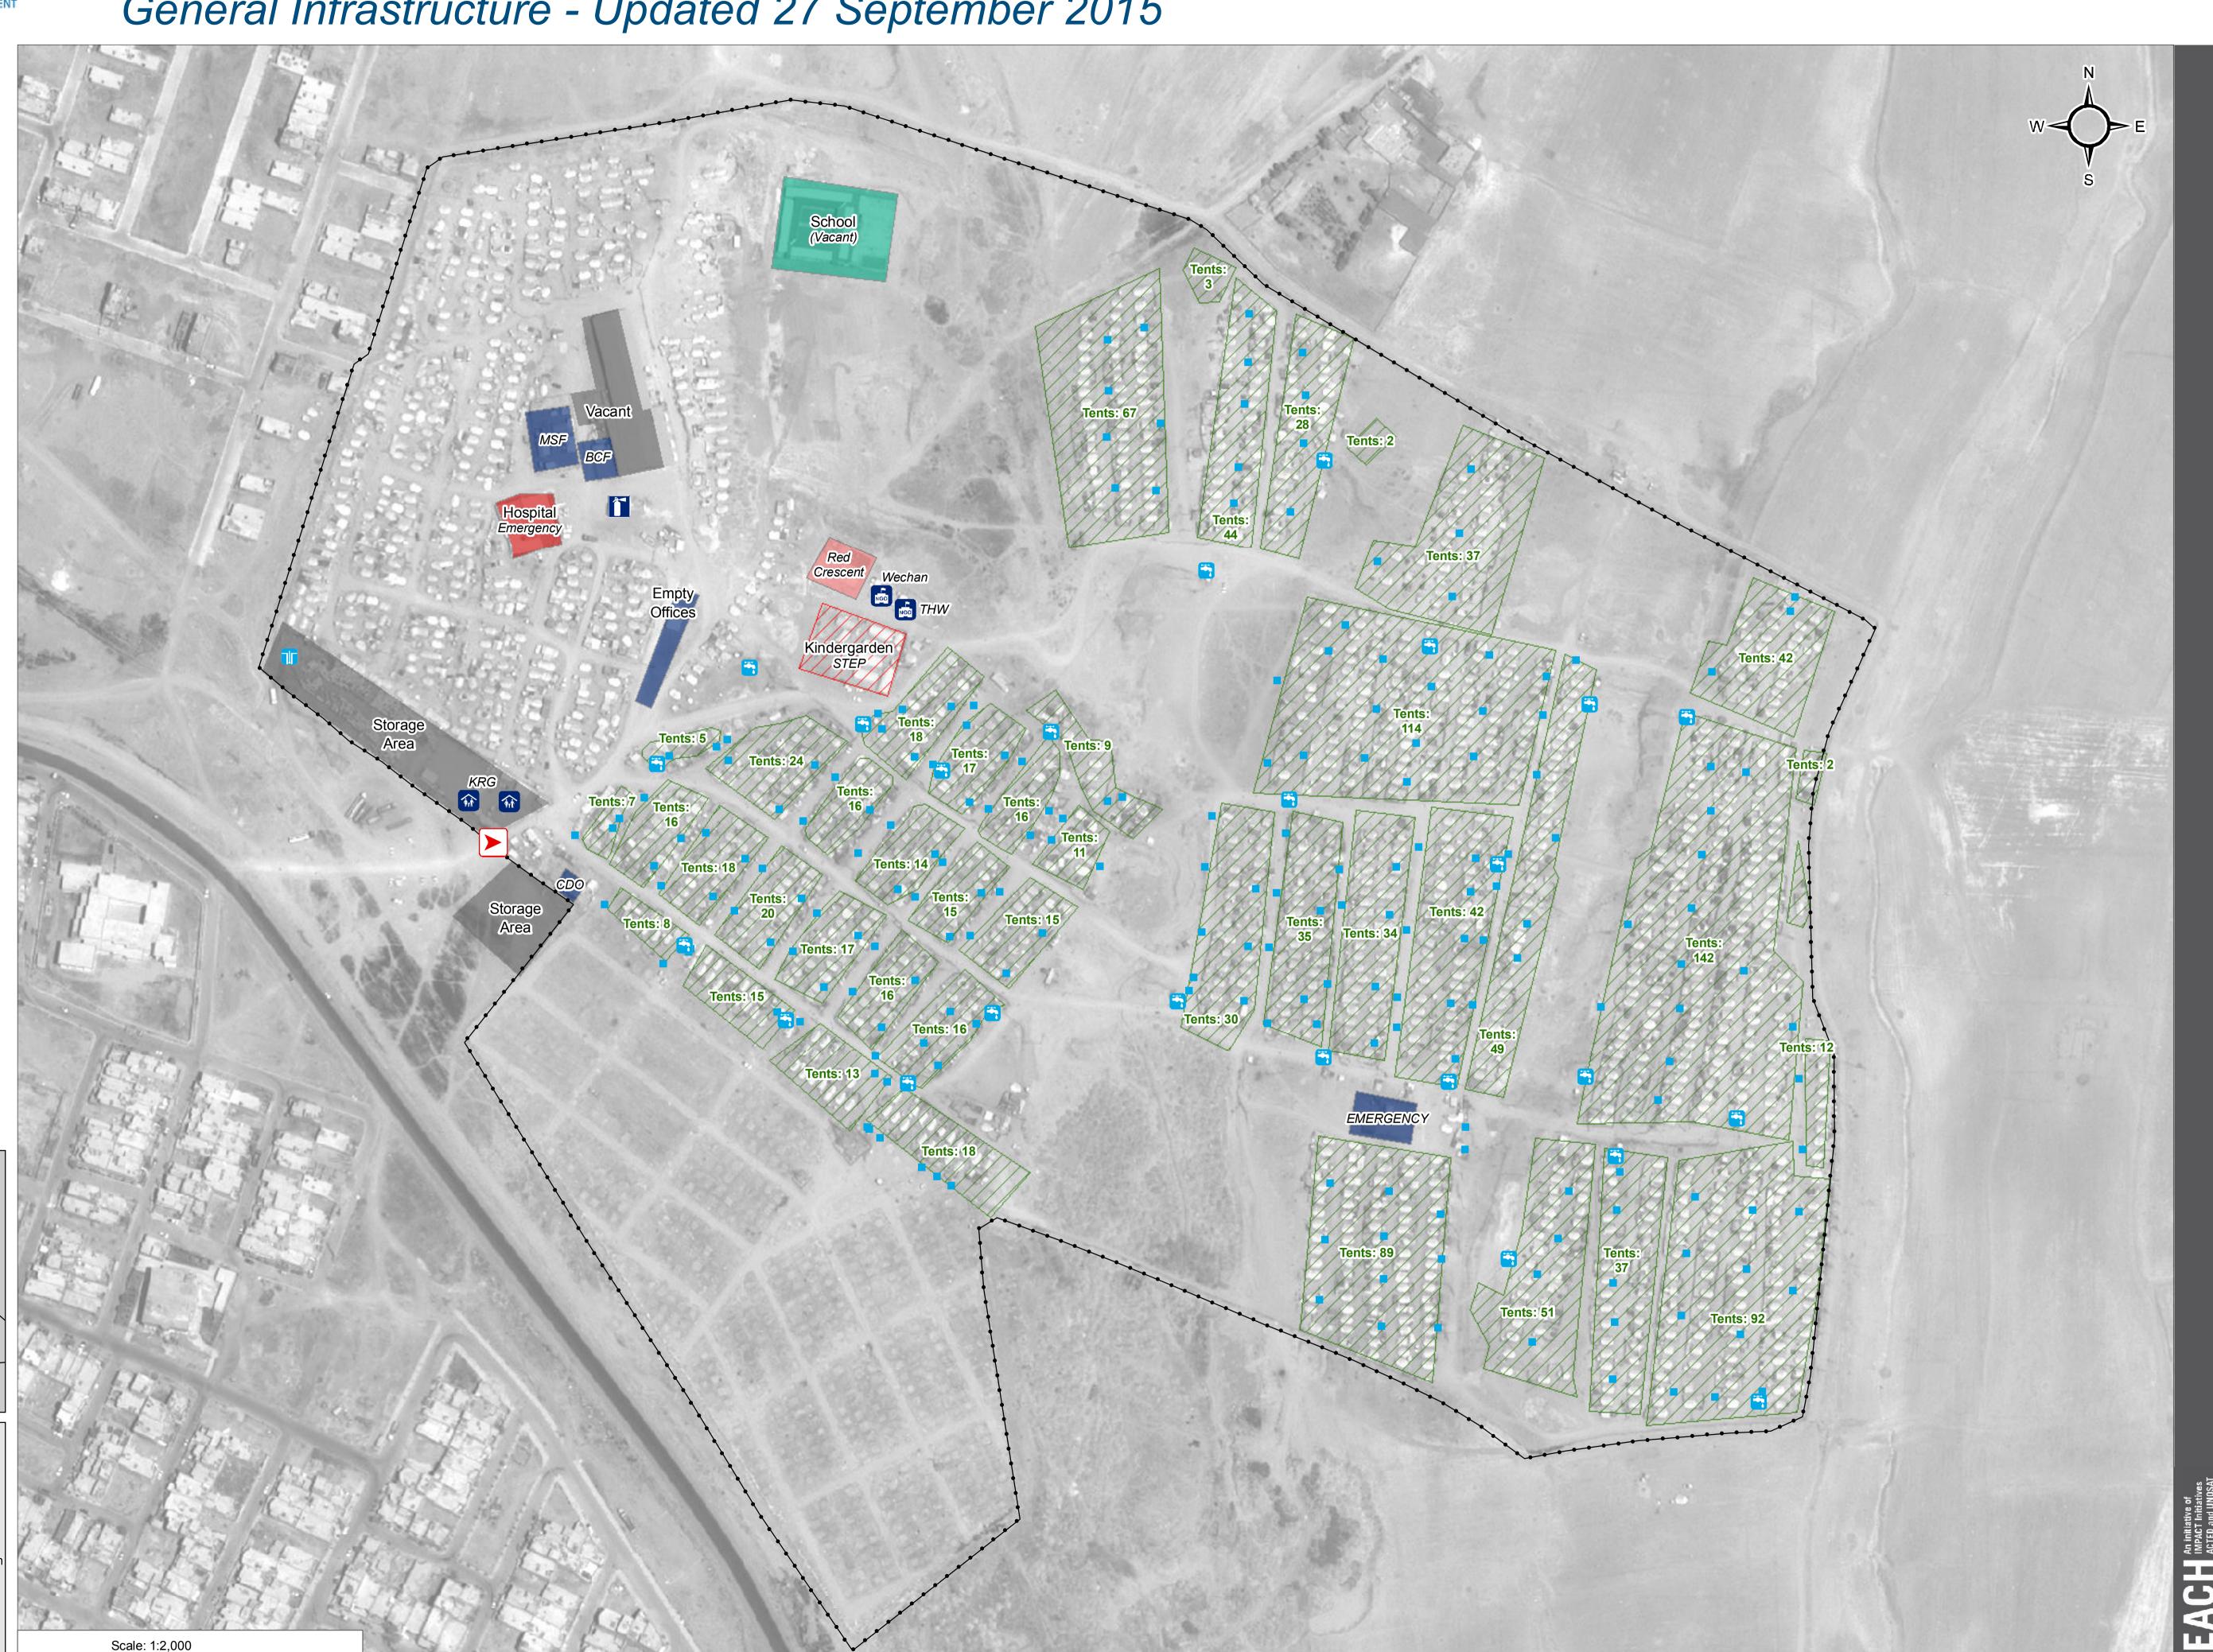

## IRAQ - Sulaymaniyah Governorate - Arbat IDP General Infrastructure - Updated 27 September 2015

For Humanitarian Purposes Only **Production date: 28 September 2015** 

(35.432054)

Thematic Data: 27/09/2015 - REACH Administrative boundaries: GADM Background imagery: 19/08/2015 Projection: WGS 1984 UTM Zone 38N

Contact : iraq@reach-initiative.org File: IRQ\_Map\_IDP\_ArbatIDP\_28Sep2015

Note: Data, designations and boundaries contained on this map are not warranted to be error-free and do not imply acceptance by the REACH partners, associates or donors mentioned on this map.