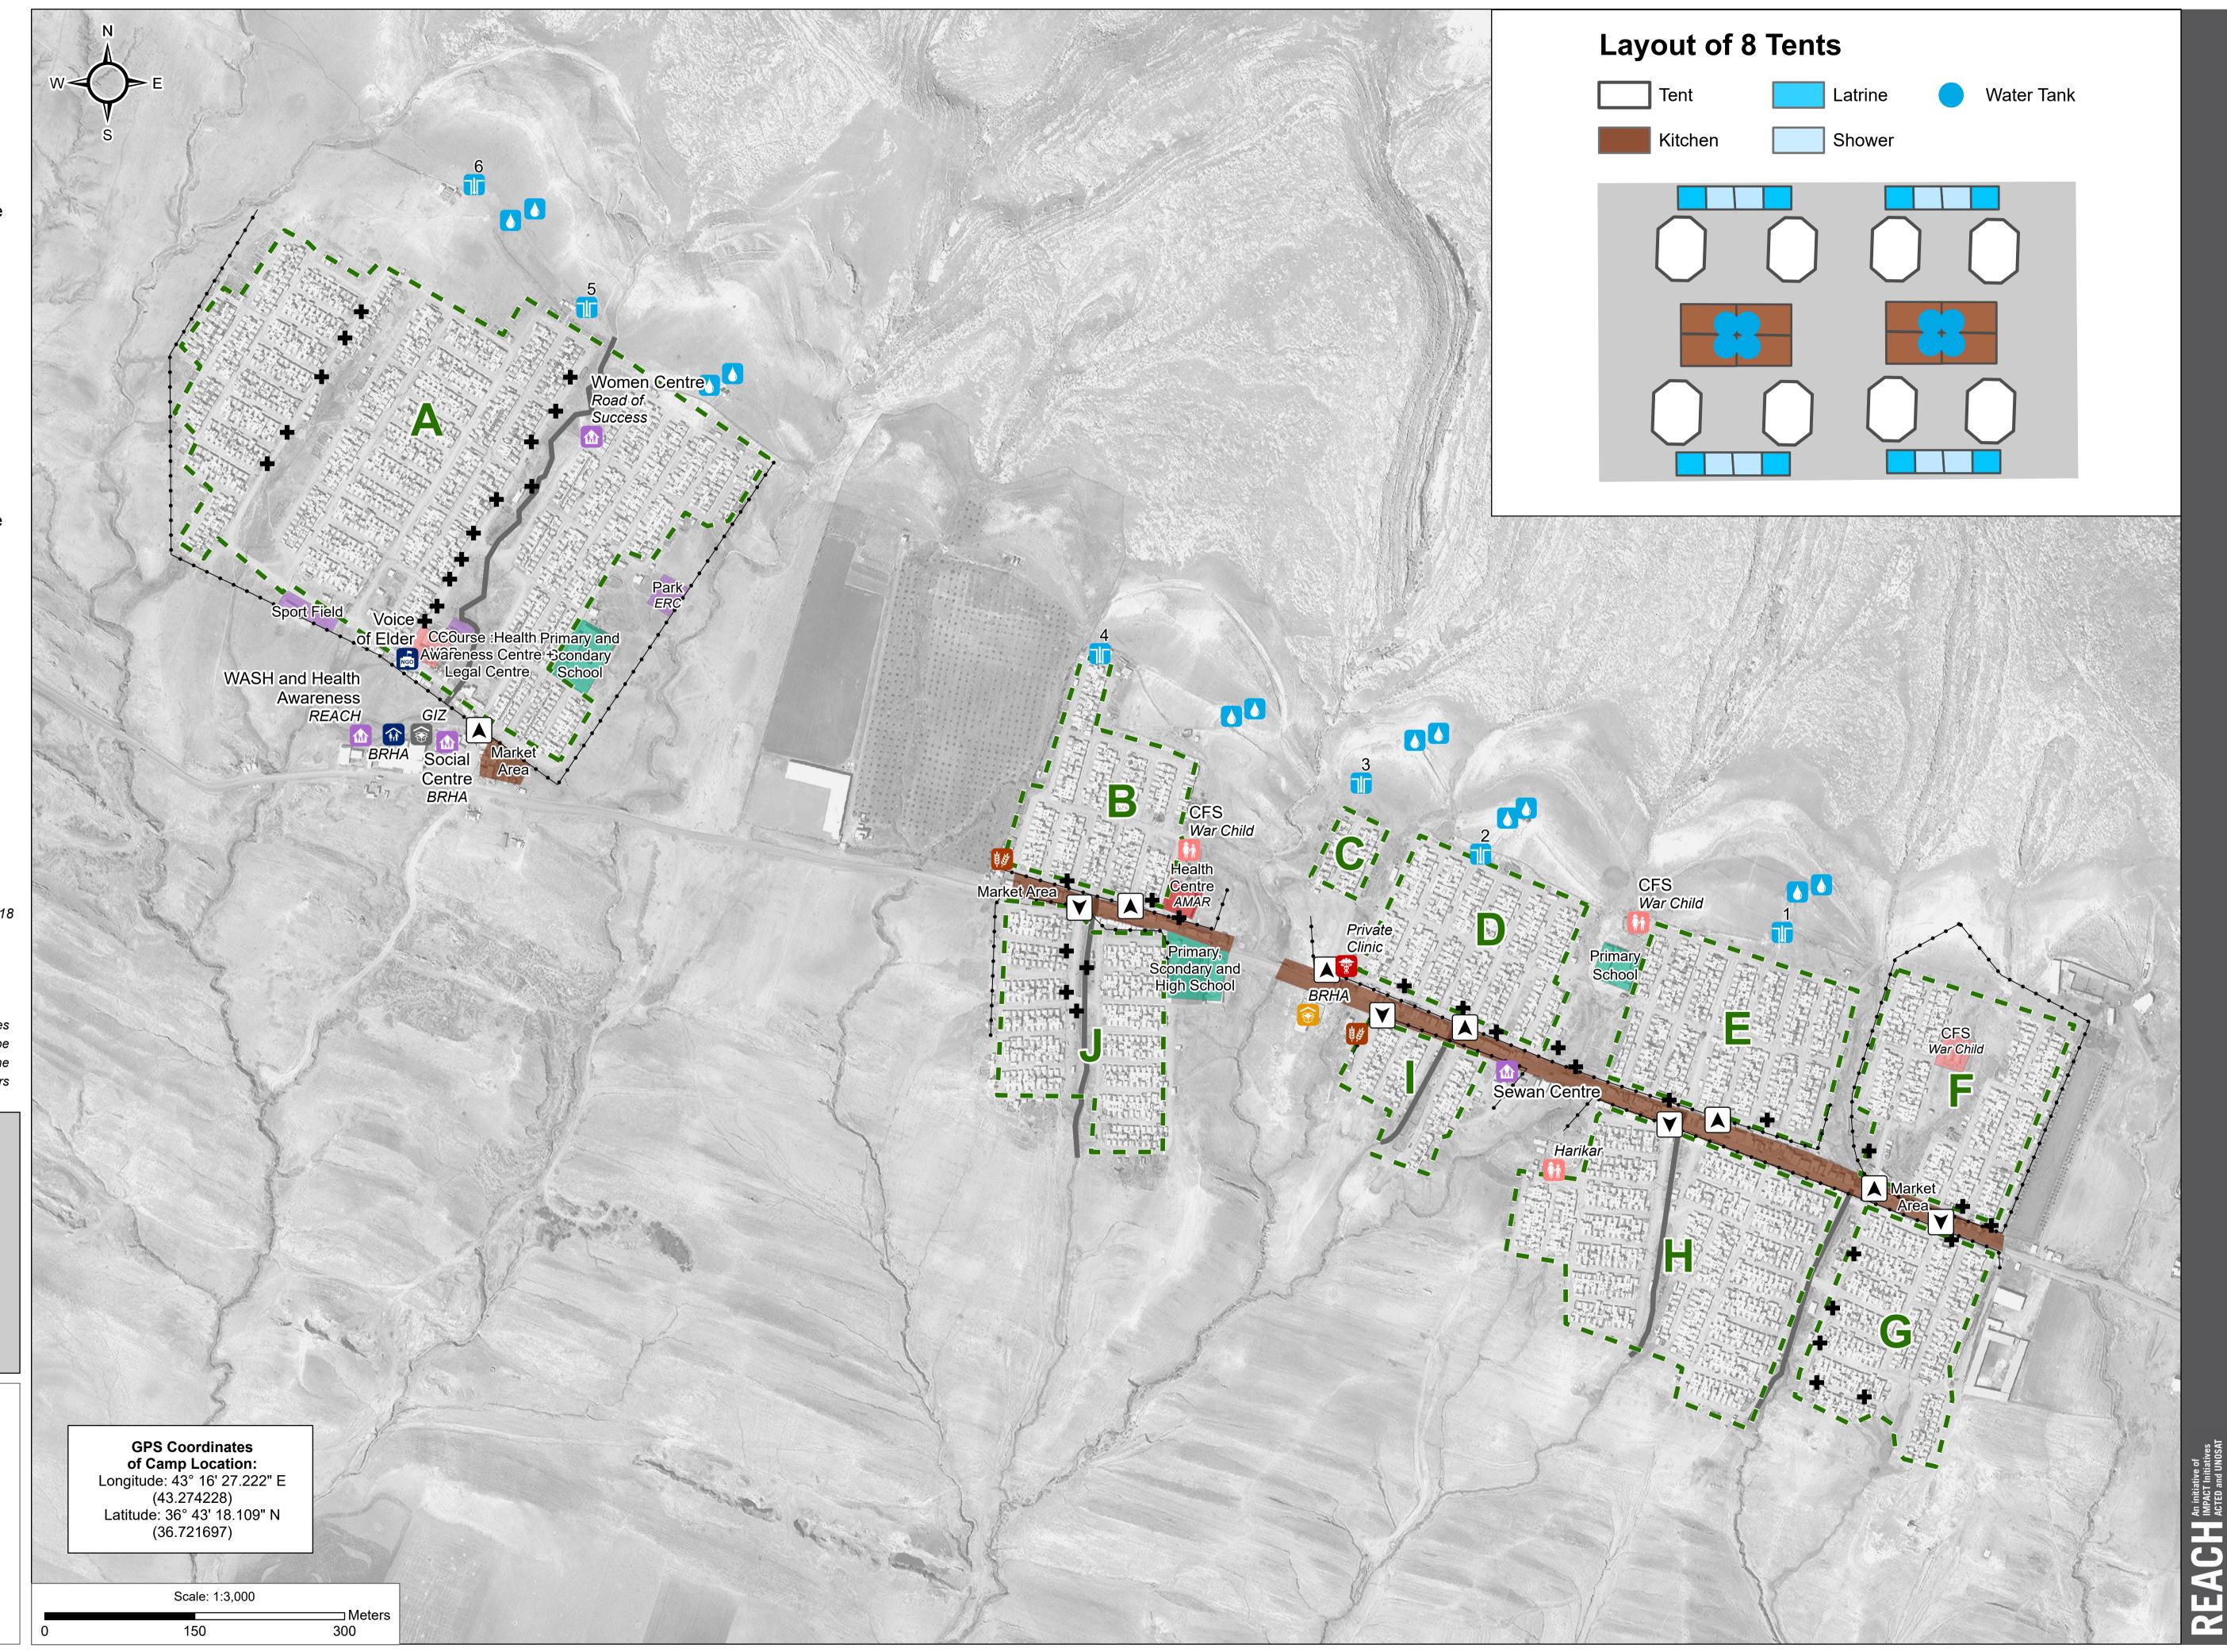

## CAMP COORDINATION AND CAMP MANAGEMENT



## Thematic Data: 18/7/2018 - REACH Administrative boundaries: GADM

Grey Water

Satellite Imagery: Pleiades from 26/06/2018 Copyright: ©CNES Source: Airbus DS

Projection: WGS 1984 UTM Zone 38N Contact : iraq@reach-initiative.org File: IRQ\_MAP\_IDP\_Essian\_18July2018

Note: Data, designations and boundaries contained on this map are not warranted to be error-free and do not imply acceptance by the REACH partners, associates or donors mentioned on this map.

## **IRAQ - Essian Camp** *General Infrastructure - Updated 18 July 2018*



## For Humanitarian Purposes Only Production date: 18 July 2017