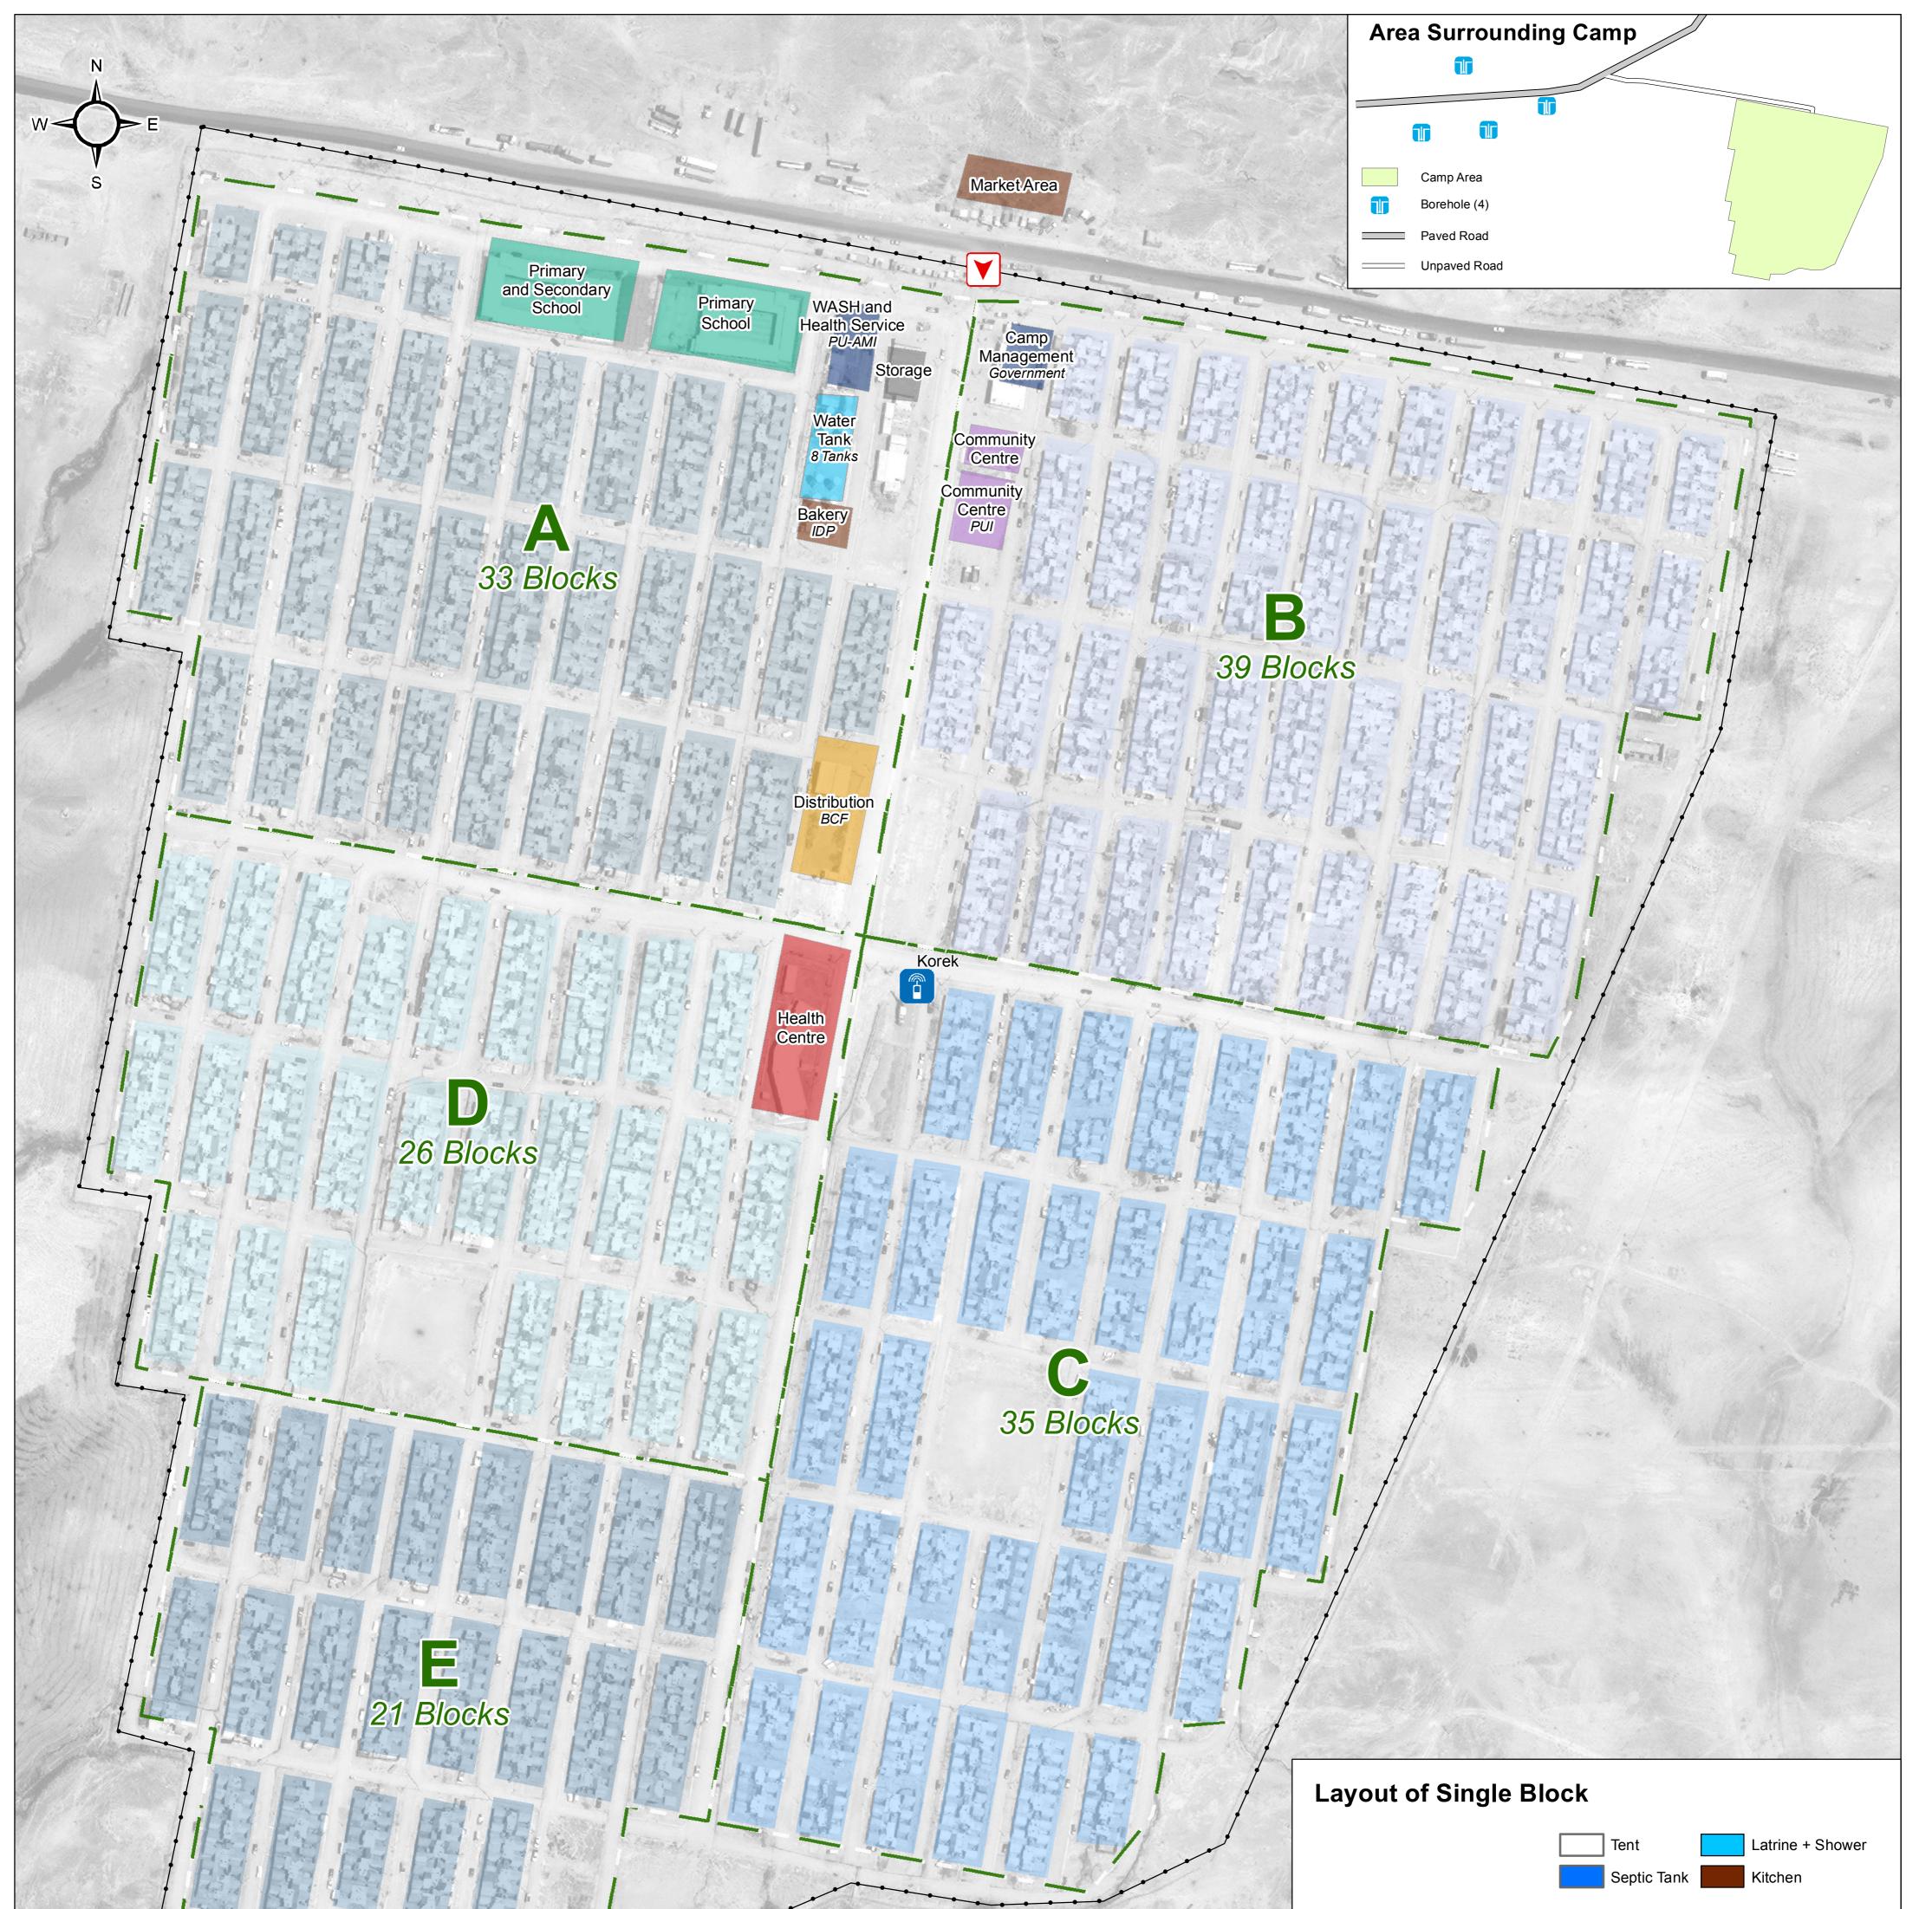

### **Camp Infrastructure**

### Service Storage Entrance

Network Tower

GPS Coordinates of Camp Location: Longitude: 43° 33' 57.89" E (43.566081) Latitude: 36° 29' 40.524" N (36.49459)