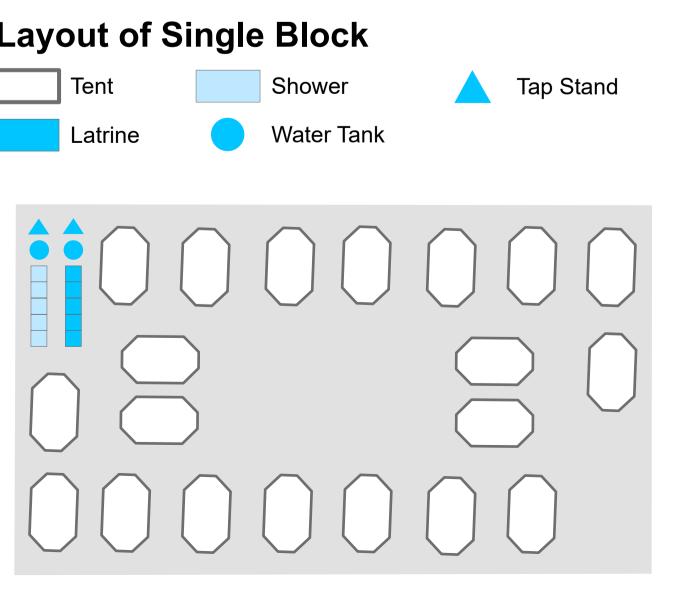

## CAMP COORDINATION

## Camp Infrastructure



Thematic Data: 4/02/2019 - REACH Administrative boundaries: GADM, OCHA

Satellite Imagery: WorldView-3 from 25/05/2018

Copyright: ©2018, DigitalGlobe, Inc Source: US Department of State, Humanitarian Information Unit, NextView License

Projection: WGS 1984 UTM Zone 38N Contact : iraq@reach-initiative.org File: IRQ\_Map\_IDP\_HajjAli\_7Apr2019

Note: Data, designations and boundaries contained on this map are not warranted to be error-free and do not imply acceptance by the REACH partners, associates or donors mentioned on this map.



## IRAQ - Hajj Ali Camp General Infrastructure - Updated 4 February 2019





## For Humanitarian Purposes Only Production date : 9 April 2019