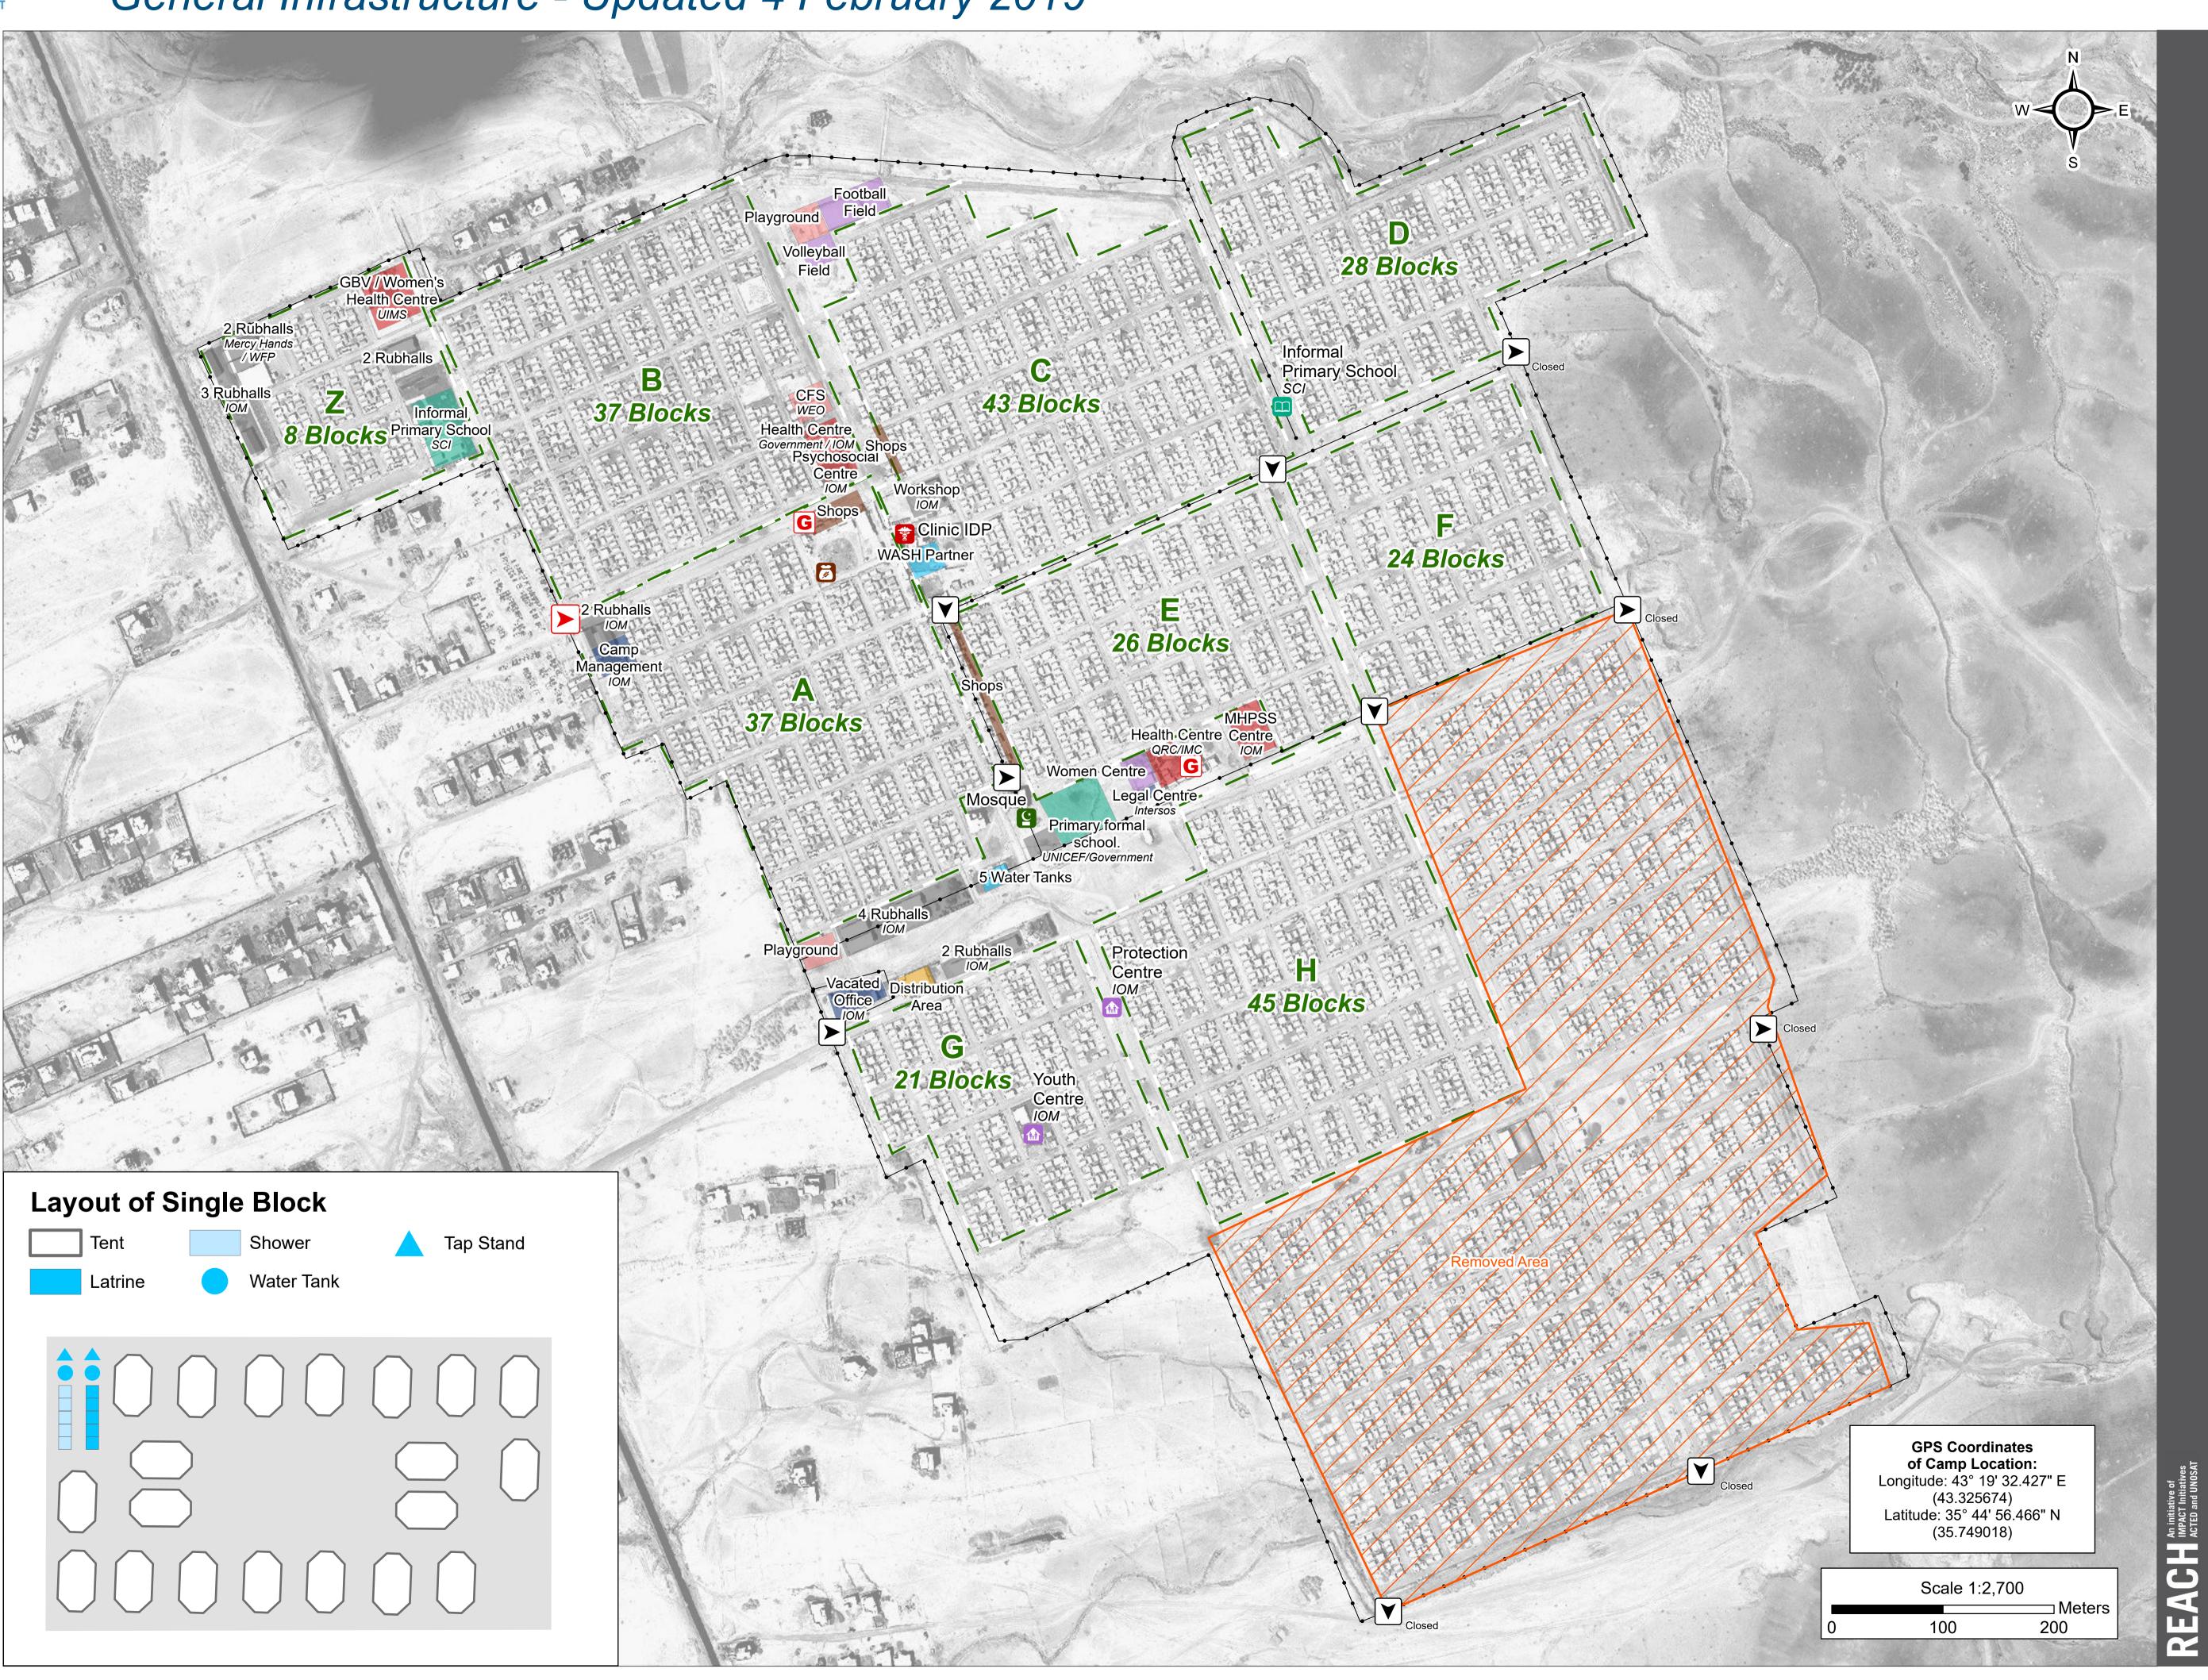

## IRAQ - Hajj Ali Camp General Infrastructure - Updated 4 February 2019

## Camp Infrastructure

Thematic Data: 4/02/2019 - REACH Administrative boundaries: GADM, OCHA

Satellite Imagery: WorldView-3 from 25/05/2018

Copyright: ©2018, DigitalGlobe, Inc Source: US Department of State, Humanitarian Information Unit, NextView License